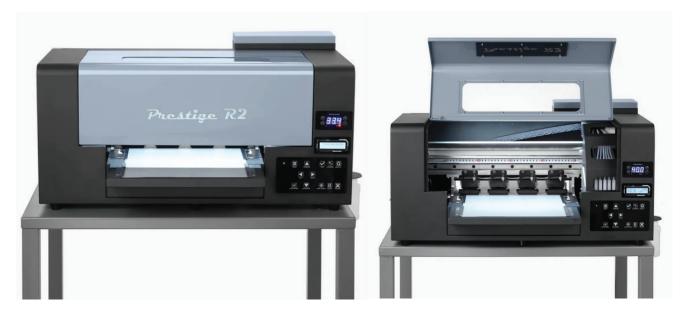

#### PRESTIGE R2 DTF PRINTER

# Desktop Direct-to-Film (DTF) Printer for Sheet and Roll Transfer Printing

#### A DTF Printer for Rolls and Sheets

Compact yet powerful, this printer provides everything you need for powerhouse desktop DTF printing. Developed for shops with limited space looking to print between 150 to 200 shirts daily, the R2 produces DTF transfers with brilliant quality. Use this printer for short run, one-off prints, or roll-to-roll printing.

#### STANDARD FEATURES

- 13" wide print area
- Fast, high-quality printing in a desktop size
- Compact and streamlined appearance
- Integrated design with built-in ink and waste bottles
- Dual Printing Modes for Sheet and Roll Printing
- 2 print heads for fast, efficient printing
- Dual Epson XP600 Print Heads
- Printing Speed of 27 sq. ft. / hour, 6pass
- Machine Weight: 88 lb
- Printer: 29" x 14" x 14"