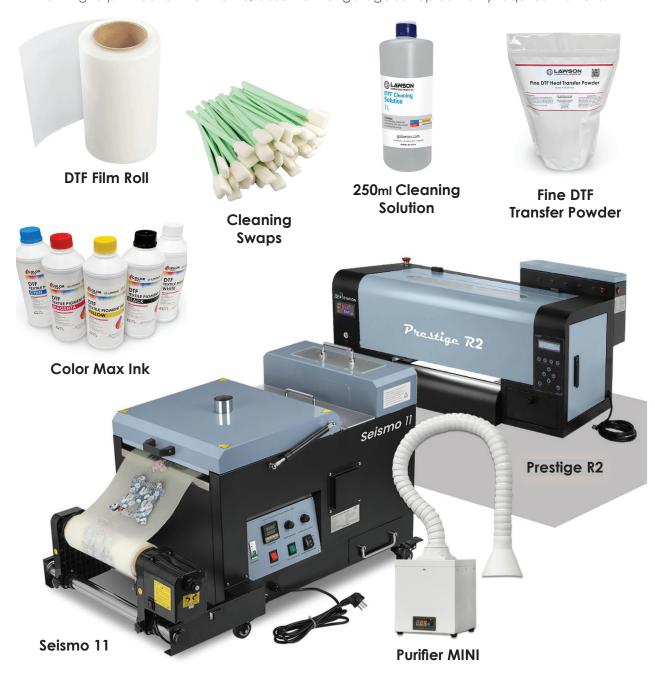

## DTF Start Up Bundle

### Prestige R2 + Seismo 11 DTF Powder Applicator and Dryer

This DTF equipment package is great for those looking to add DTF printing or to start a small DTF printing operation. This DTF equipment start up package comes with the **R2 DTF printer**, **automatic A11 DTF powder applicator/dryer and purifier**. This set-up is great for those with a small space or those wanting to print out of their home, basement or garage set-up as it only requires 120 volts.