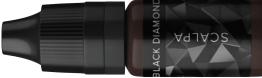

#### **BLACK DIAMOND**

This is an olive-based dark brown pigment. Use when the client desires a dark result without red shades. We recommend adding a drop of Brown Velvet to ensure it does not heal gray.