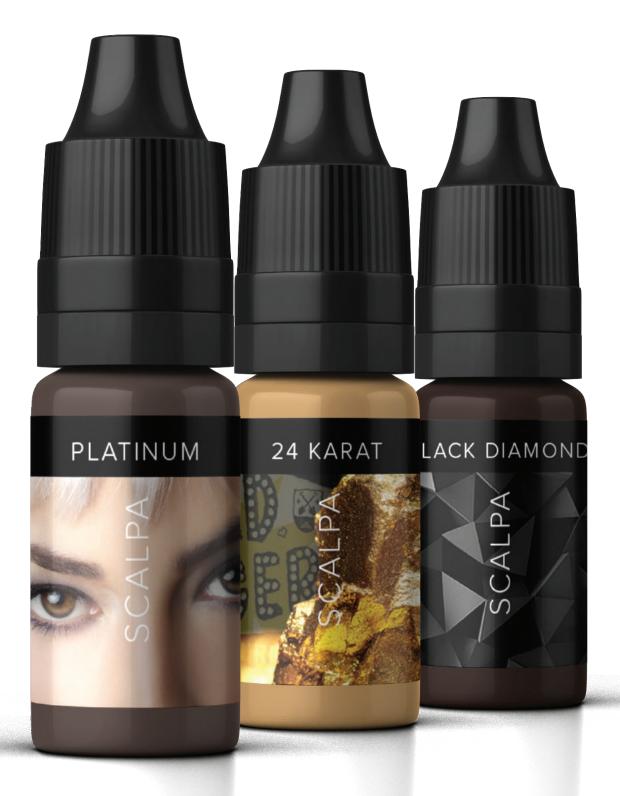

# PLATINUM

This smoky brown pigment results in a beautiful brown grey tone after healing. Platinum is perfect for clients who have silvery toned hair who desire a cooler result. This pigment will keep you looking platinum and dazzling.