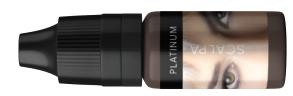

# PLATINUM

This smoky brown pigment results in a beautiful brown grey tone after healing. Platinum is perfect for clients who have silvery toned hair who desire a cooler result. This pigment will keep you looking platinum and dazzling.