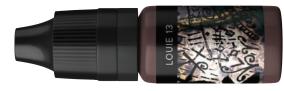

## LOUIE 13

A tone darker than Louie 12, Louie 13 is a rich brown pigment also warm and red-based. Excellent for clients looking to add a vibrancy to their dark brown hair.