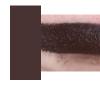

## LOUIE 13

A tone darker than Louie 12, Louie 13 is a rich brown pigment also warm and red-based. Excellent for clients looking to add a vibrancy to their dark brown hair.