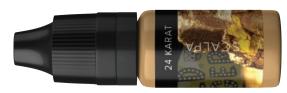

# 24 KARAT

A well balanced honey-blonde. This pigment is the lightest in the SCALPA color collection. We recommend adding a drop of another, darker pigment to get more visible tint. It is suitable for blonde and light skin tones.