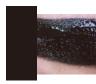

#### **BLACK DIAMOND**

This is an olive-based dark brown pigment. Use when the client desires a dark result without red shades. We recommend adding a drop of Brown Velvet to ensure it does not heal gray.