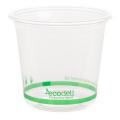

EPS-R-B

203mm Large Paper Straw (8mm) White with Individual Wrap – FSC® MIX

EPS-W-WRAP

197mm Jumbo Paper Straw (10mm) White

EPS-J-W

Wooden Knife, Fork and Napkin Set  $$\mathrm{W}\text{-}16\mathrm{SET}$$ 

**EcoDeli Bowl** (range includes 4 different sizes)

Paper EcoBowl (range includes 5 different sizes)

Kraft Noodle Box (range includes 3 different sizes)

Sugarcane Bowl (range includes 3 different sizes)

Sugarcane Plate (range includes 2 different sizes)

Sugarcane Tray Small (range includes 1 size)