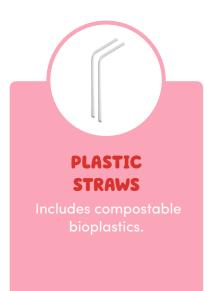

## The government is phasing out single-use plastics to address plastic pollution. These bans include bioplastic and compostable plastic items.

After 1 July 2023, the manufacture, sale or distribution of single-use plastic produce bags, plastic plates, bowls, cutlery and straws will be banned. This is part of a broader ambition to move Aotearoa towards a low-waste economy.