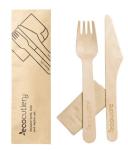

## PLASTIC CUTLERY

Includes compostable bioplastics and cutlery that is integral to the packaging of a food product.

EPS-R-B

203mm Large Paper Straw (8mm) White with Individual Wrap – FSC® MIX

EPS-W-WRAP

197mm Jumbo Paper Straw (10mm) White

EPS-J-W

Wooden Knife, Fork and Napkin Set  $$\mathrm{W}\text{-}16\mathrm{SET}$$ 

**EcoDeli Bowl** (range includes 4 different sizes)