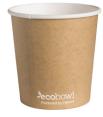

Paper EcoBowl (range includes 5 different sizes)

Kraft Noodle Box (range includes 3 different sizes)

Sugarcane Bowl (range includes 3 different sizes)

Sugarcane Plate (range includes 2 different sizes)

Sugarcane Tray Small (range includes 1 size)