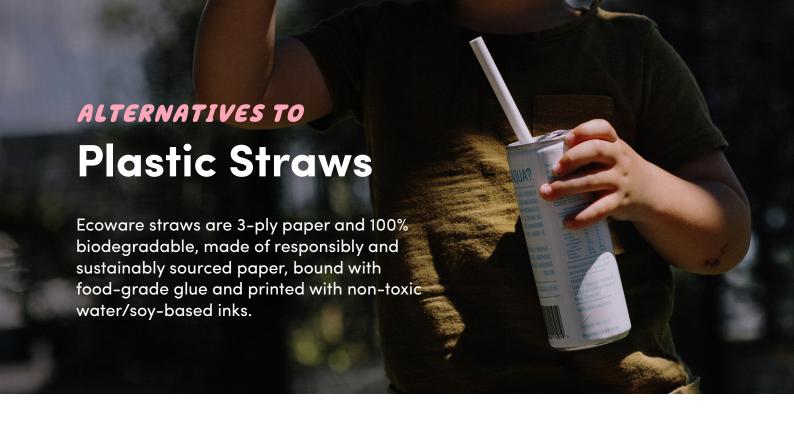

## The government is phasing out single-use plastics to address plastic pollution. These bans include bioplastic and compostable plastic items.

After 1 July 2023, the manufacture, sale or distribution of single-use plastic produce bags, plastic plates, bowls, cutlery and straws will be banned. This is part of a broader ambition to move Aotearoa towards a low-waste economy.