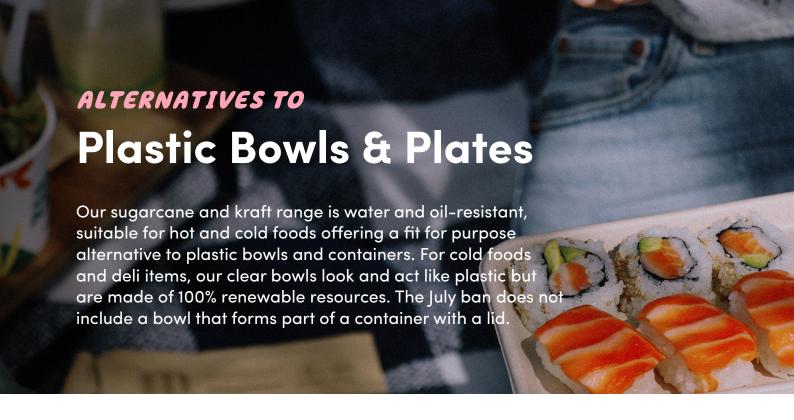

## PLASTIC TABLEWARE

Includes single-use plastic bowls, plates and platters

## **Plastic containers**

(e.g. a plastic bowl or plate that is part of a container with a lid. Note: polystyrene bowls and containers with lids (plastic type 6) have already been banned.

### Tableware made of other materials

(e.g. paper, bamboo or sugarcane pulp) that is plastic lined.

197mm Regular Paper Straw (6mm) Green

EPS-R-G

197mm Regular Paper Straw (6mm) White

EPS-R-W

197mm Regular Paper Straw (6mm) Black