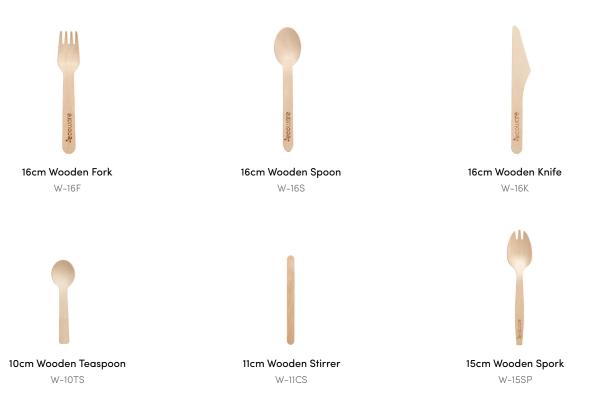

EPS-R-B

203mm Large Paper Straw (8mm) White with Individual Wrap – FSC® MIX

EPS-W-WRAP

197mm Jumbo Paper Straw (10mm) White

EPS-J-W

Wooden Knife, Fork and Napkin Set  $$\mathrm{W}\text{-}16\mathrm{SET}$$ 

**EcoDeli Bowl** (range includes 4 different sizes)