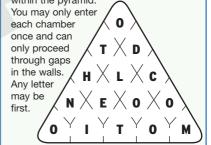

#### WORD PYRAMID

Spell out a 15-letter word or phrase by moving from one chamber to another within the pyramid.