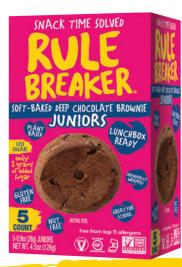

#### CHOCOLATE BROWNIE

SNACK TIME SOLVEN

SOFT-BAKED DEEP CHOCOLATE BROWNIE

Fudgy, Chewy,

and Sweet Tooth

Satisfying

Beans), Fair Trade Certified And Vegan

Organic Cane Sugar; Non-Dairy Cocoa

Palm Shortening, Tapioca Syrup, Date

Flour, Unsweetened Fair Trade Certified

Nutrition Facts

5 serving per container Serving size 1 junior (26g)

110

6%

15%

0%

Chocolate (Unsweetened Chocolate;

Butter), RSPO Certified Sustainable

Paste, Brown Rice Syrup, Arrowroot

Cocoa, Tapioca Flour, Vegetable

Glycerin, Prebiotic Fiber, Natural

Baking Powder, Sea Salt.

Vanilla, Natural Flavor, Gluten-Free

Ingredients: Chickpeas (Garbanzo

UNCHBDX READY