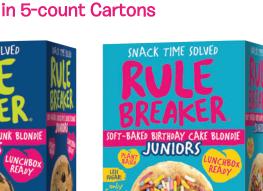

#### BIRTHDAY CAKE

#### A Celebration of White Chocolate and Sprinkles

Ingredients: Chickpeas (Garbanzo Beans), RSPO Certified Sustainable Palm Shortening, Vegan White Chocolate (Sugar, Palm Kernel Oil, Natural Flavor, Sunflower Lecithin, Salt), Tapioca Syrup, Date Paste, Brown Rice Syrup, Tapioca Flour, Arrowroot Flour, Sprinkles/jimmies (Sugar, Palm Kernel & Palm Oil, Corn Starch, Vegetable Juice For Color, Sunflower Lecithin, Annatto & Spirulina Extracts, Turmeric, Beta-carotene, Paprika Oleoresin, Maltodextrin, Carnauba Wax, Cellulose Gum), Vegetable Glycerin, Prebiotic Fiber, Natural Vanilla, Natural Flavor, Sea Salt, Gluten-free Baking Powder.