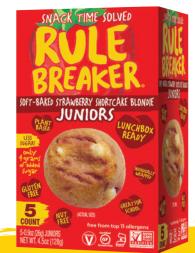

#### STRAWBERRY SHORTCAKE

#### Strawberru Flavor + White Chocolate = Yum!

Ingredients: Chickpeas (Garbanzo Beans), RSPO Certified Sustainable Palm Shortening, Tapioca Syrup, Date Paste, Vegan White Chocolate (Sugar, Palm Kernel Oil, Natural Flavor, Sunflower Lecithin, Salt), Brown Rice Syrup, Tapioca Flour, Arrowroot Flour, Vegetable Glycerin, Prebiotic Fiber, Natural Strawberry Flavor, Beet Powder, Natural Flavor, Sea Salt, Gluten-Free Baking Powder.