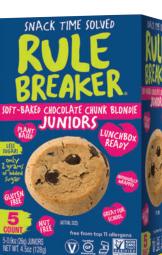

#### CHOCOLATE CHIP

#### A Must Have For **Chocolate Chip Cookie Lovers**

Ingredients: Chickpeas (Garbanzo Beans), Fair Trade Certified And Vegan Chocolate (Unsweetened Chocolate; Organic Cane Sugar; Non-dairy Cocoa Butter), RSPO Certified Sustainable Palm Shortening, Tapioca Syrup, Date Paste, Brown Rice Syrup, Tapioca Flour, Arrowroot Flour, Vegetable Glycerin, Prebiotic Fiber, Natural Vanilla, Natural Flavor, Sea Salt, Gluten-free Baking Powder.