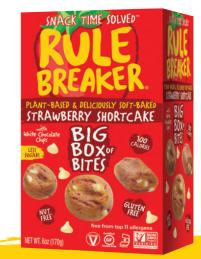

STRAWBERRY SHORTCAKE

#### Strawberru Flavor + White Chocolate = Yum!

Ingredients: Chickpeas (Garbanzo Beans), RSPO Certified Sustainable Palm Shortening, Tapioca Syrup, Date Paste, Vegan White Chocolate (Sugar, Palm Kernel Oil, Natural Flavor, Sunflower Lecithin, Salt), Brown Rice Syrup, Tapioca Flour, Arrowroot Flour, Vegetable Glycerin, Prebiotic Fiber, Natural Strawberry Flavor, Beet Powder, Natural Flavor, Sea Salt, Gluten-Free Baking Powder.

| Nutrition                                                                                                                    | Facts                                           |  |
|------------------------------------------------------------------------------------------------------------------------------|-------------------------------------------------|--|
| About 8 servings per container<br>Serving size 3 bites (22g)                                                                 |                                                 |  |
| Amount Per Serving<br>Calories                                                                                               | 100                                             |  |
|                                                                                                                              | % Daily Value                                   |  |
| Total Fat 4g                                                                                                                 | 5%                                              |  |
| Saturated Fat 2g                                                                                                             | 10%                                             |  |
| Trans Fat Og                                                                                                                 |                                                 |  |
| Cholesterol Omg                                                                                                              | 0%                                              |  |
| Sodium 50mg                                                                                                                  | 2%                                              |  |
| Total Carbohydrate 14g                                                                                                       | 5%                                              |  |
| Dietary Fiber 1g                                                                                                             | 4%                                              |  |
| Total Sugars 5g                                                                                                              |                                                 |  |
| Includes 3g Added Sugar                                                                                                      | s 6%                                            |  |
| Protein 1g                                                                                                                   |                                                 |  |
| Vitamin D 0mcg                                                                                                               | 0%                                              |  |
| Calcium 0mg                                                                                                                  | 09                                              |  |
| Iron Omg                                                                                                                     | 0%                                              |  |
| Potassium 10mg                                                                                                               | 0%                                              |  |
| * The % Daily Value (DV) tells you how<br>serving of food contributes to a daily di<br>is used for general nutrition advice. | e much a nutrient in<br>et. 2,000 calories a da |  |