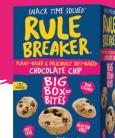

# CHOCOLATE CHIP

#### A Must Have For **Chocolate Chip Cookie Lovers**

Ingredients: Chickpeas (Garbanzo Beans), Fair Trade Certified And Vegan Chocolate (Unsweetened Chocolate; Organic Cane Sugar; Non-dairy Cocoa Butter), RSPO Certified Sustainable Palm Shortening, Tapioca Syrup, Date Paste, Brown Rice Syrup, Tapioca Flour, Arrowroot Flour, Vegetable Glycerin, Prebiotic Fiber, Natural Vanilla, Natural Flavor, Sea Salt, Gluten-free Baking Powder.

| About 0 concines not or                                                                                                      | ntainar       |
|------------------------------------------------------------------------------------------------------------------------------|---------------|
| About 8 servings per co<br>Serving size 3                                                                                    | bites (22g    |
| Serving size 5                                                                                                               | Dires (TTA    |
| Amount Per Serving                                                                                                           |               |
| Calories                                                                                                                     | 100           |
|                                                                                                                              | % Daily Value |
| Total Fat 4.5g                                                                                                               | 61            |
| Saturated Fat 2.5g                                                                                                           | 13            |
| Trans Fat Og                                                                                                                 |               |
| Cholesterol Omg                                                                                                              | 0             |
| Sodium 50mg                                                                                                                  | 24            |
| Total Carbohydrate 14g                                                                                                       | 5             |
| Dietary Fiber 2g                                                                                                             | 7*            |
| Total Sugars 5g                                                                                                              |               |
| Includes 2g Added Sugar                                                                                                      | s 4ª          |
| Protein 1g                                                                                                                   |               |
| Vitamin D Omog                                                                                                               | 0'            |
| Calcium Omg                                                                                                                  | 0             |
| Iron 0.5mg                                                                                                                   | 2             |
| Potassium 240mg                                                                                                              | 6'            |
| * The % Daily Value (DV) tells you hor<br>serving of food contributes to a daily di<br>is used for general nutrition advice. |               |