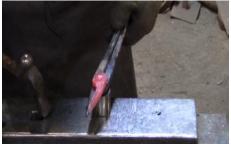

**4.** Drill a hole to fit your rivet in each blank and rivet both halves together.

5. Take one more heat make sure the tips line up and everything is in line.

You have finished!