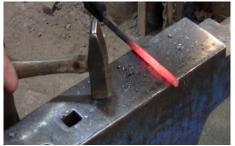

## Rapid/Quick Scroll Tongs INSTRUCTIONS

1. Draw out and taper the jaw end on each blank.

**2.** Make each of your blanks the same.

**3.** Round up the reins by forging the corners down. You can also clean them up with a sander or flap disc.