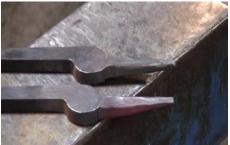

**4.** Drill a hole to fit your rivet in each blank and rivet both halves together.

5. Take one more heat make sure the tips line up and everything is in line.

You have finished!