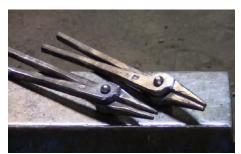

**4.** Drill a hole to fit your rivet in each blank and rivet both halves together.

5. Take one more heat make sure the tips line up and everything is in line.

You have finished!

## There many jaw styles that can be made from Quick Scroll Tongs Blanks!

If you have any questions regarding Quick Tongs, please contact us: <u>mail@kensiron.com</u> or 320-746-8161 Visit our website at: <u>http://kensiron.com</u>