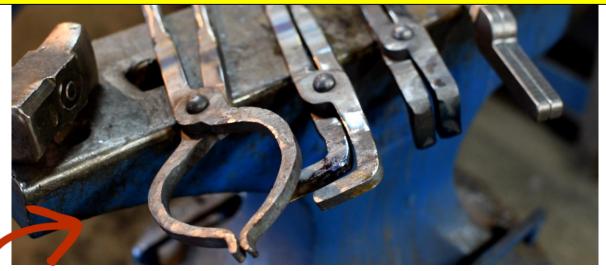

## Rapid/Quick Knee Tongs INSTRUCTIONS

Due to the more intermediate nature of these tongs and the various different ways they can be assembled, our instructions here will be very minimal. We <u>highly recommend</u> watching our **YouTube** video which goes over three of the many ways these tongs can be put together. Search "Quick Knee Tongs Instructional Video"