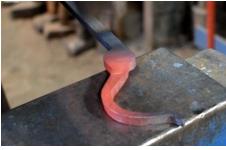

or go to: https://www.youtube.com/watch?v=XNaPEBfQIy0

**1.** Decide which type of tongs will work best for your material/project.

**2.** Forge the jaws and reins

**3.** Drill a hole to fit your rivet.

4. Rivet together