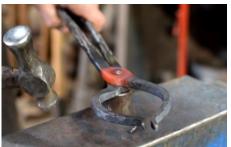

or go to: https://www.youtube.com/watch?v=XNaPEBfQIy0

**1.** Decide which type of tongs will work best for your material/project.

**2.** Forge the jaws and reins

**3.** Drill a hole to fit your rivet.

4. Rivet together

**5.** Make final adjustments

Enjoy your finished tongs!

If you have any questions regarding Quick Tongs, please contact us: <u>mail@kensiron.com</u> or 320-746-8161 Visit our website at: <u>http://kensiron.com</u>