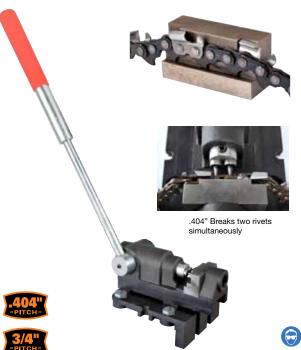

Part No. GBCS-100

# PRINTESSIUMAL HARVESTER

Part No. GBCH-100

## **GB Chain Spinner .404"- 3/4"**



THE PROFESSIONALS CHOICE

## **GB Chain Reel/Spool Holder**



PERFORMANCE FORESTRY EQUIPMENT www.gbbar.com.au





Part No. GBCA-100

## B Australian PARITESSIDINAL HARVESTER

Part No. GBCB-404-100



Part No. GBCB-3/4-100

## **GB Base Clamp Plate**

Use with GB Spinner .404" & 3/4": GBCS-100
Use with GB Breaker .404": GBCB-404-100
Use with GB Breaker 3/4": GBCB-3/4-100
Use with GB Spool Holder: GBCH-100



Base Clamp Plate held in vice



Base Clamp Plate mounted to bench



Base Clamp Plate with Breaker



Base Clamp Plate with Spinner



This device should only be used by trained personnel.

## **GB Chain Breaker .404"**





## **GB Chain Breaker 3/4"**