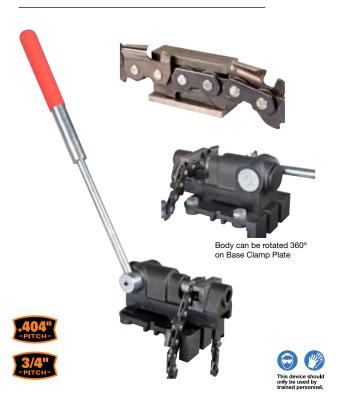

## **GB Base Clamp Plate**

Use with GB Spinner .404" & 3/4": GBCS-100
Use with GB Breaker .404": GBCB-404-100
Use with GB Breaker 3/4": GBCB-3/4-100
Use with GB Spool Holder: GBCH-100

Base Clamp Plate held in vice

Base Clamp Plate mounted to bench

Base Clamp Plate with Breaker

Base Clamp Plate with Spinner

This device should only be used by trained personnel.