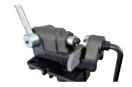

Part No. GBCS-100

# PRINTESSIUMAL HARVESTER

Part No. GBCH-100

## **GB Chain Spinner .404"- 3/4"**



THE PROFESSIONALS CHOICE

## **GB Chain Reel/Spool Holder**



PERFORMANCE FORESTRY EQUIPMENT www.gbbar.com.au





Part No. GBCA-100

## B Australian PARITESSIDINAL HARVESTER

Part No. GBCB-404-100



Part No. GBCB-3/4-100

## **GB Base Clamp Plate**

Use with GB Spinner .404" & 3/4": GBCS-100
Use with GB Breaker .404": GBCB-404-100
Use with GB Breaker 3/4": GBCB-3/4-100
Use with GB Spool Holder: GBCH-100



Base Clamp Plate held in vice



Base Clamp Plate mounted to bench



Base Clamp Plate with Breaker



Base Clamp Plate with Spinner



This device should only be used by trained personnel.

## **GB Chain Breaker .404"**





## **GB Chain Breaker 3/4"**