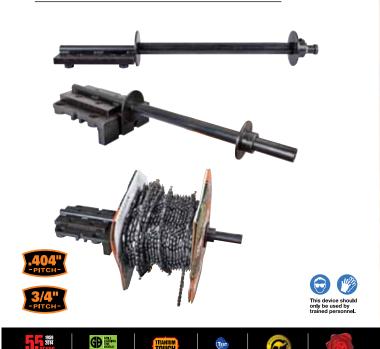

## **GB Chain Reel/Spool Holder**

PERFORMANCE FORESTRY EQUIPMENT www.gbbar.com.au

Part No. GBCA-100