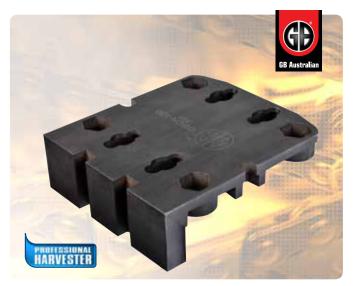

## **GB Base Clamp Plate**

Use with GB Spinner .404" & 3/4": GBCS-100
Use with GB Breaker .404": GBCB-404-100
Use with GB Breaker 3/4": GBCB-3/4-100
Use with GB Spool Holder: GBCH-100

Base Clamp Plate held in vice