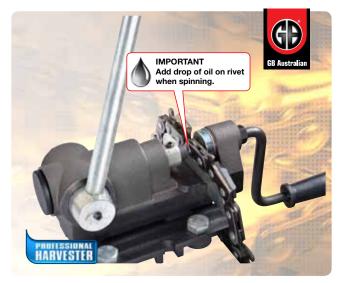

## **GB Chain Spinner .404"- 3/4"**

THE PROFESSIONALS CHOICE

## **GB Base Clamp Plate**

Use with GB Spinner .404" & 3/4": GBCS-100
Use with GB Breaker .404": GBCB-404-100
Use with GB Breaker 3/4": GBCB-3/4-100
Use with GB Spool Holder: GBCH-100

Base Clamp Plate held in vice