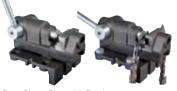

Base Clamp Plate mounted to bench

Base Clamp Plate with Breaker

Base Clamp Plate with Spinner

This device should only be used by trained personnel.

## **GB Chain Breaker .404"**

## **GB Chain Breaker 3/4"**