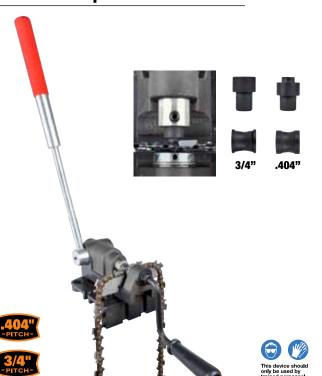

## **GB Chain Spinner .404"- 3/4"**

THE PROFESSIONALS CHOICE

## **GB Base Clamp Plate**

Use with GB Spinner .404" & 3/4": GBCS-100
Use with GB Breaker .404": GBCB-404-100
Use with GB Breaker 3/4": GBCB-3/4-100
Use with GB Spool Holder: GBCH-100

Base Clamp Plate held in vice