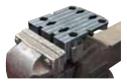

## **GB Base Clamp Plate**

Use with GB Spinner .404" & 3/4": GBCS-100
Use with GB Breaker .404": GBCB-404-100
Use with GB Breaker 3/4": GBCB-3/4-100
Use with GB Spool Holder: GBCH-100

Base Clamp Plate held in vice

Base Clamp Plate mounted to bench

Base Clamp Plate with Breaker

Base Clamp Plate with Spinner

This device should only be used by trained personnel.