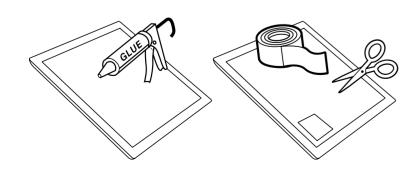

# SELF-ASSEMBLY READY IN FEW MINUTES

MOMO upholstered panels are installed quickly, non-invasively and clean. Pick the fragment of the wall, draw support lines, add some glue to the panel and press it against the wall. Velcro tape can be used instead of glue. Place the tape on the back of the panel, take off the protection film and place the panel against the previously drawn lines.

Clean the wall. Place the arrangement on the floor. Draw a horizontal and a vertical line.

Add glue or place Velcro tape to the panel.

Glue according to the drawing, pressing the panels against the surface. You have limited time to correct the arrangement.