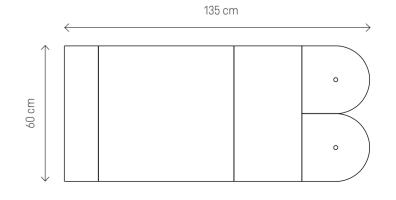

LAR NAVY BLUE AND GREY

97



# ELEMENTS

REGULAR 1 I Grey Velvet Matt 1 pc.
REGULAR 2 I Navy Blue Velvet Shiny 1 pc.
REGULAR 3 I Beige Tweed 1 pc.
REGULAR 2 I Grey Velvet Matt 1 pc.
REGULAR 1 I Navy Blue Velvet Shiny 1 pc.



# LARGE MOMO SET OVAL NAVY BLUE AND GREY

99



# ELEMENTS

OVAL 2 | I Grey Velvet Matt
REGULAR 2 | I Navy Blue Velvet Shiny
REGULAR 1 | I Beige Tweed
REGULAR 3 | Graphite Tweed
OVAL 1 | I Navy Blue Velvet Shiny
4 pcs.







# SMALL MOMO SET NAVY BLUE AND GREY



# ELEMENTS

OVAL 2 | Beige Tweed 1 pc.
REGULAR 2 | Graphite Tweed 1 pc.
OVAL 3 | Navy Blue Velvet Shiny 1 pc.



# MEDIUM-SIZE MOMO SET NAVY BLUE AND GREY



# ELEMENTS

REGULAR 2 | Beige Tweed 1 pc.
REGULAR 3 | Graphite Tweed 1 pc.
REGULAR 1 | Grey Velvet Matt 1 pc.
OVAL 3 | Navy Blue Velvet Shiny 2 pcs.



# MINI MOMO SET NAVY BLUE AND GREY





# ELEMENTS

OVAL 3 | Beige TweedOVAL 3 | Navy Blue Velvet Shiny1 pc.





# **GREY AND PINK**

### LARGE OVAL SET



OVAL 2 I REGULAR 2 I REGULAR 1 I REGULAR 3 I OVAL 1

195x60 cm

### LARGE REGULAR SET



REGULAR 1 I REGULAR 2 I REGULAR 3 I REGULAR 1 I REGULAR 2 I REGULAR 1 180x60 cm

### MEDIUM-SIZE SET



REGULAR 2 REGULAR 3 REGULAR 1 OVAL 2

60x135 cm

### SMALL SET MINI SET



30x60 cm

OVAL 2 REGULAR 1 OVAL 2

30x120 cm

SMALL SET

# **GREEN AND GREY**

### LARGE OVAL SET



OVAL 2 I REGULAR 2 I REGULAR 1 I REGULAR 3 I OVAL 1

195x60 cm

### LARGE REGULAR SET



REGULAR 1 I REGULAR 2 I REGULAR 3 I REGULAR 1 I REGULAR 2 I REGULAR 1 180x60 cm

MEDIUM-SIZE SET



REGULAR 2 REGULAR 3 REGULAR 1 OVAL 2 60x135 cm



SMALL SET

OVAL 2 REGULAR 1 OVAL