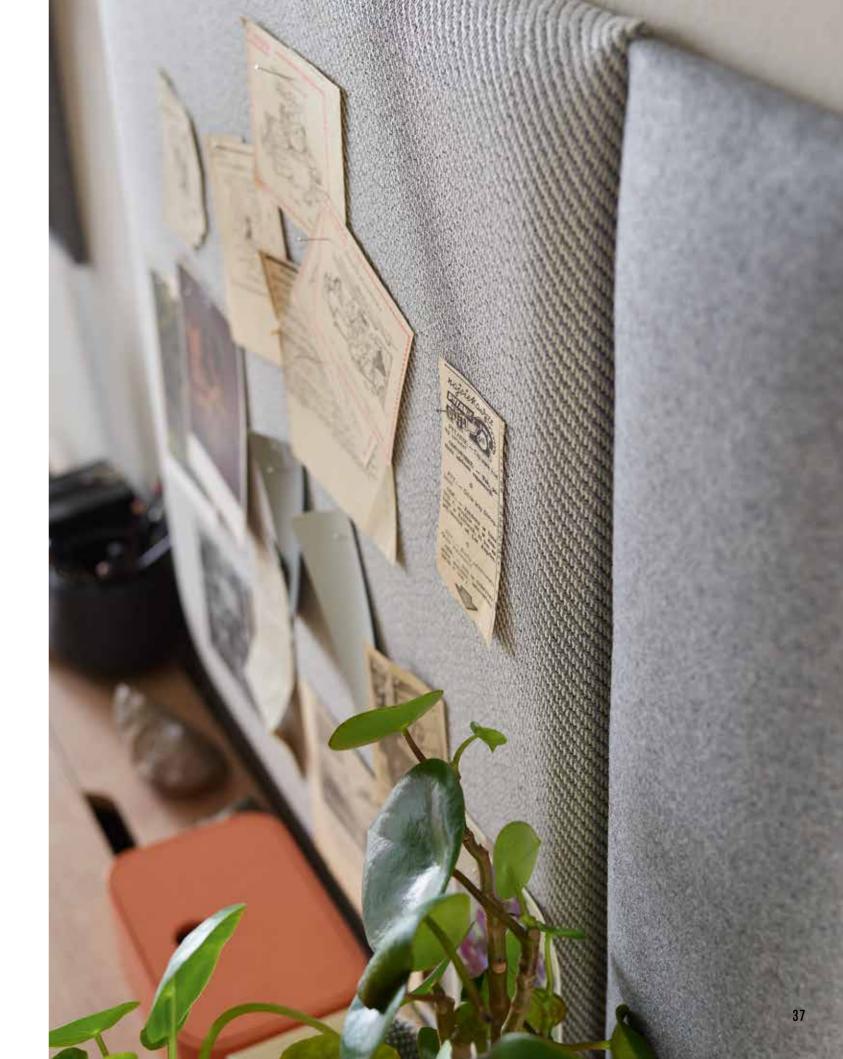

### GAME OF SQUARES

When you recall your childhood playground games and being inspired by this memory, assemble a new composition. Large square panels are a great addition to your study or study corner. Mounted above the desk they will serve as a pin board for important notes and inspirations, yet making your interior feel a bit more cosy. It is extremely easy to combine them with other panels, for example Regular 1 and Regular 2, creating a composition perfectly suited to your specific needs.

# THE FIELD GUIDE 15 TYPOGRAPHY TYPEFACES MINE URSAN LANDSCAPE ATTENTION! Notes, photos or souvenirs can be attached to the panels with pine or drawing pins. It is quick and easy to have all your importan belongings anywhere you want.

# ATTENTION! The panels can be equipped with hooks to hang your handbag or a charger. A metal hook should be placed between the chosen panels before they are attached to the wall.