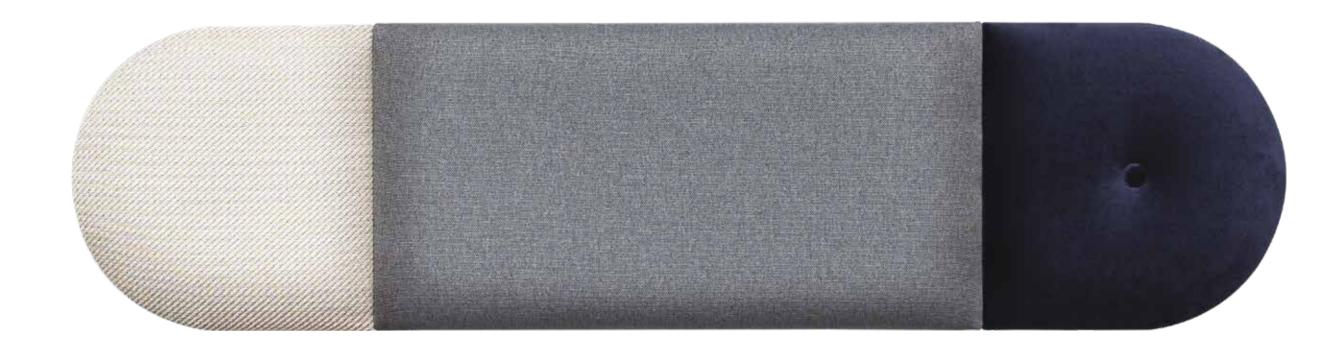

# LARGE MOMO SET REGULAR NAVY BLUE AND GREY

97

# ELEMENTS

REGULAR 1 I Grey Velvet Matt 1 pc.
REGULAR 2 I Navy Blue Velvet Shiny 1 pc.
REGULAR 3 I Beige Tweed 1 pc.
REGULAR 2 I Grey Velvet Matt 1 pc.
REGULAR 1 I Navy Blue Velvet Shiny 1 pc.