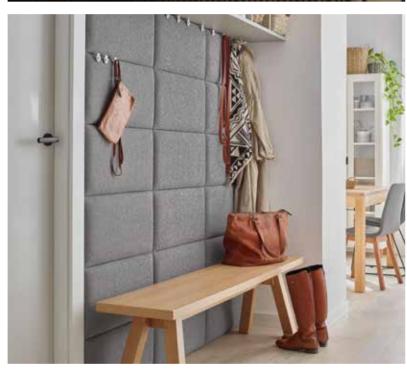

The panels have universal shapes and colours so they can easily be used to cover large wall areas, for instance in the hall. A grey composition made with grey rectangles creates a soft to touch backrest and ensures everyday comfort. Add some hooks to organise the space for coats and jackets of your nearest and dearest. Feel more comfortable and impress your guests at the very entrance.