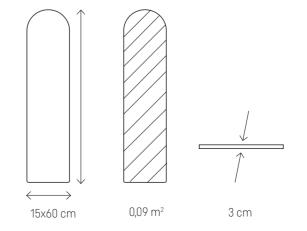

### IN CIRCLES

Do round shapes appeal more to you than edgy geometry? You can opt for panels with rounded edges, available in three variants. They will be great as decorative wall protection in your child's room, a little fence in the drawing corner or quilted panels to which your little one will be able to attach their favourite pictures. You can create your own cosy composition.