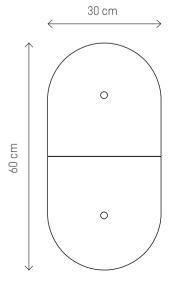

# MINI MOMO SET GREEN AND GREY

OVAL 3 | Bottle Green Velvet Shiny 1 pc.

ELEMENTS

OVAL 2 | Green Melange 1 pc.

30 cm