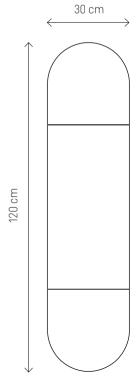

T **GREY AND PINK**





OVAL 3 | Light Pink Velvet Matt | 1 pc.OVAL 3 | Grey Wool | 1 pc.

ELEMENTS





### MEDIUM-SIZE MOMO SET GREY AND MUSTARD





REGULAR 2 | Black Velvet Matt
REGULAR 3 | Grey Melange
REGULAR 1 | BeigeTweed
OVAL 3 | Mustard Velvet Shiny
2 pc.



### LARGE MOMO SET OVAL GREY AND MUSTARD

71



### ELEMENTS

OVAL 2 I Grey Melange 2 pcs.
REGULAR 2 I Black Velvet Matt 1 pc.
REGULAR 1 I Grey Wool 1 pc.
REGULAR 3 I Beige Tweed 1 pc.
OVAL 1 I Mustard Velvet Shiny 4 pcs.



# LARGE MOMO SET REGULAR GREY AND MUSTARD

73



# ELEMENTS

REGULAR 1 | Mustard Velvet Shiny
REGULAR 2 | Black Velvet Matt
REGULAR 3 | Grey Melange
REGULAR 1 | Beige Tweed
REGULAR 2 | Black Velvet Matt
REGULAR 1 | Grey Wool
1pc.
REGULAR 1 | Grey Wool
1pc.





# 76

# SMALL MOMO SET GREY AND MUSTARD





# ELEMENTY

OVAL 2 | Black Velvet Matt 1 pc.
REGULAR 2 | Mustard Velvet Shiny 1 pc.
OVAL 2 | Beige Tweed 1 pc.

# MINI MOMO SET GREY AND MUSTARD



OVAL 2 | Beige TweedOVAL 3 | Mustard Velvet Shiny1 pc.





# ATTENTION! The panels can be equipped with hooks to hang your handbag or a charger. A metal hook should be placed between the chosen panels before they are attached to the wall.

# MINI MOMO SET GREEN AND GREY





OVAL 3 | Bottle Green Velvet Shiny 1 pc.

ELEMENTS

OVAL 2 | Green Melange 1 pc.



30 cm





# SMALL MOMO SET GREEN AND GREY



# ELEMENTS

OVAL 2 | Bottle Green Velvet Shiny 1pc.
REGULAR 2 | Green Melange 1pc.
OVAL 3 | Grey Velvet Matt 1pc.



87



# MEDIUM-SIZE MOMO SET GREEN AND GREY



# ELEMENTS

REGULAR 2 I Grey Velvet Matt 1pc.
REGULAR 3 I Green Melange 1pc.
RE