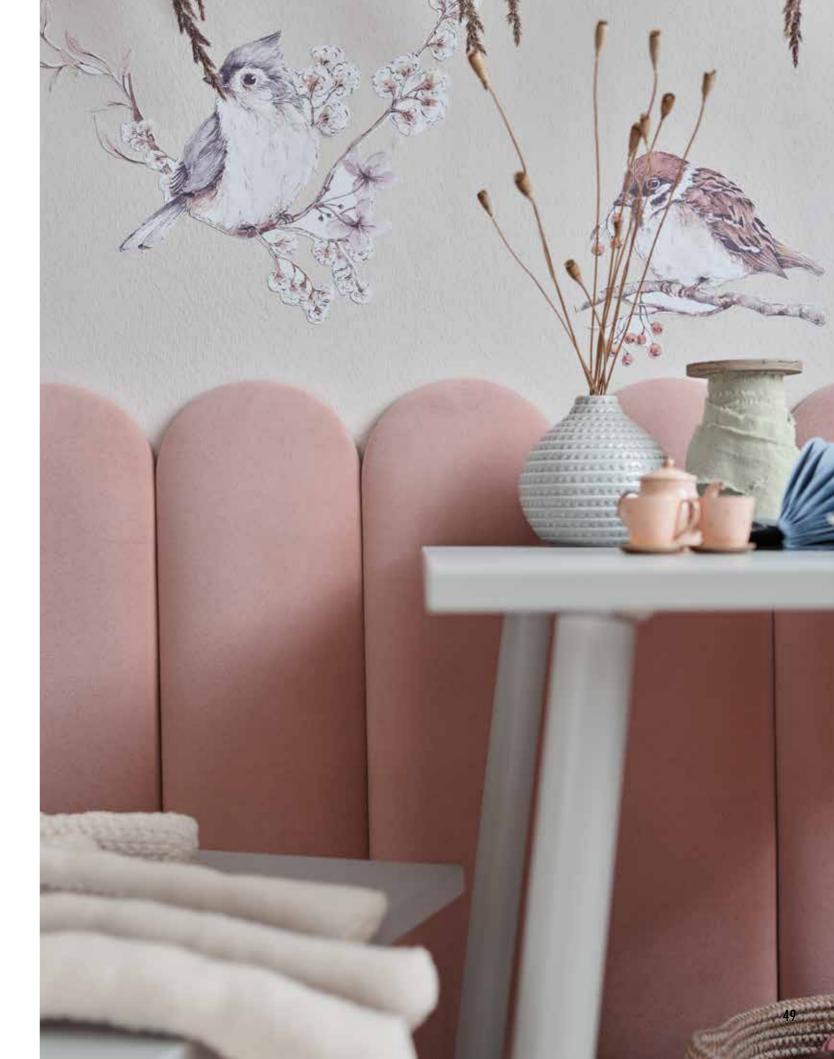

### MOMO COLOURS

**COSY ELEGANCE** 

Elegance can take on many different faces and feels great in the company of cosiness. The slightly elongated shape of the panels offers great freedom of arrangement. You can create a unique headrest for your bed to feel comfortable during your evening reading session, while giving the impression of unusual warmth. You can easily choose the right colour to create a harmonious duet with your furniture. Here every arrangement is always a success.

### MOMO COLOURS

Green Melange works well in a boy's room, and Grey Velvet Matt will perfectly furnish the living room. There are many options available with which you can distinguish any space in your home.