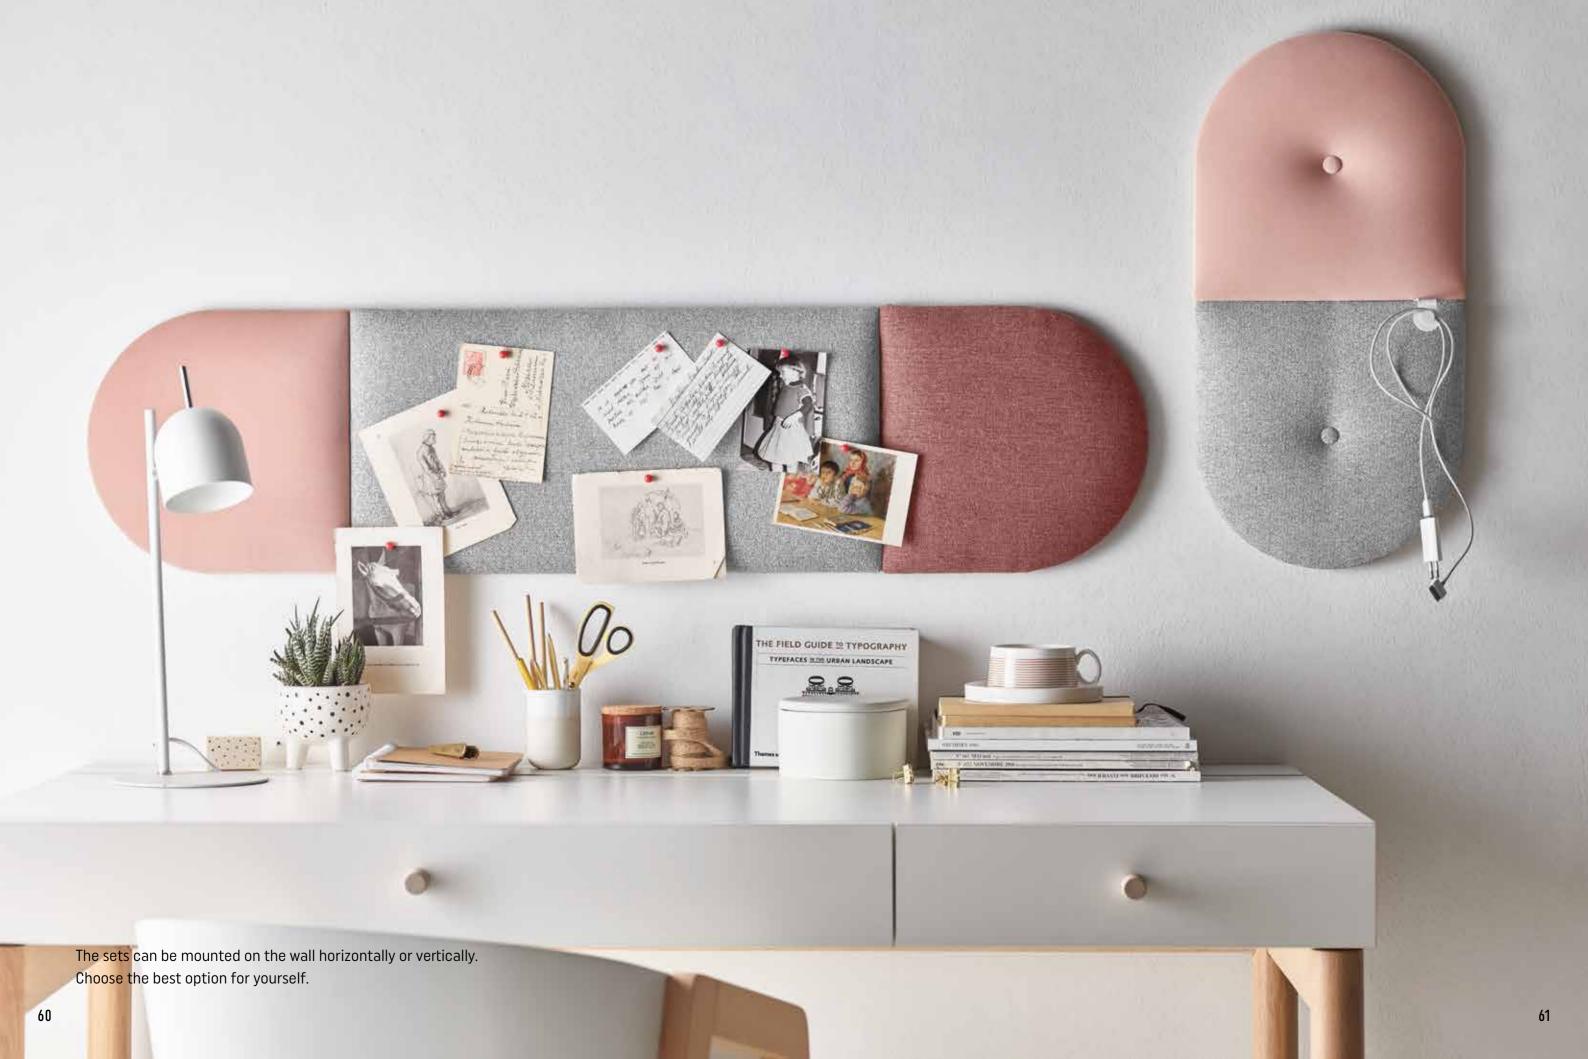

# MOMO SETS. JUST CHOOSE

Too much choice? Maybe you prefer to use one of the ready-made sets offered by MOMO designers.

The available sets come in 5 sizes and 4 carefully chosen colour pallets. Well thought-through composition made with our panels may become a cosy addition to the living room, bedroom or the hall. Examine all the options and make your interior unique with simple and quick solution!

# THE FIELD GUIDE 15 TYPOGRAPHY TYPEFACES MINE URSAN LANDSCAPE ATTENTION! Notes, photos or souvenirs can be attached to the panels with pine or drawing pins. It is quick and easy to have all your importan belongings anywhere you want.

# ATTENTION! The panels can be equipped with hooks to hang your handbag or a charger. A metal hook should be placed between the chosen panels before they are attached to the wall.