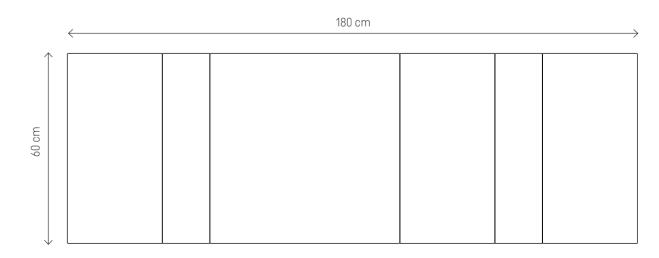

### LARGE REGULAR SET

REGULAR 1 I REGULAR 2 I REGULAR 3 I REGULAR 1 I REGULAR 2 I REGULAR 1 180x60 cm