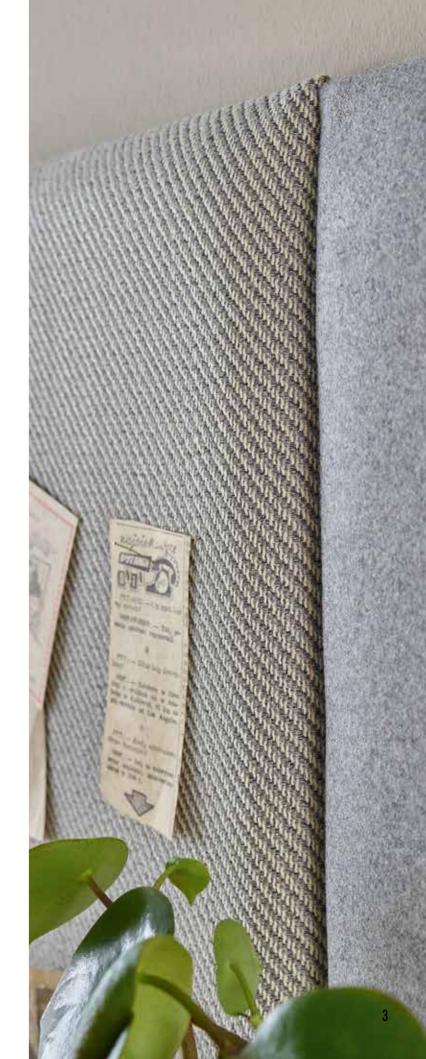

### **FABRICS**

A diagonal weave, stain-resistant knitted fabric with a fine structure, smooth velour with a velvet sheen or robust fabric with natural wool - there is no coincidence in the selection of fabrics.

MOMO upholstered panels captivate with their interesting looks and are comfortable to use. You can choose from 9 different fabrics in 12 colours. The upholstery may be hydrophobic, fire or abrasion resistant. Choose a solution that will fulfill your design fantasies.