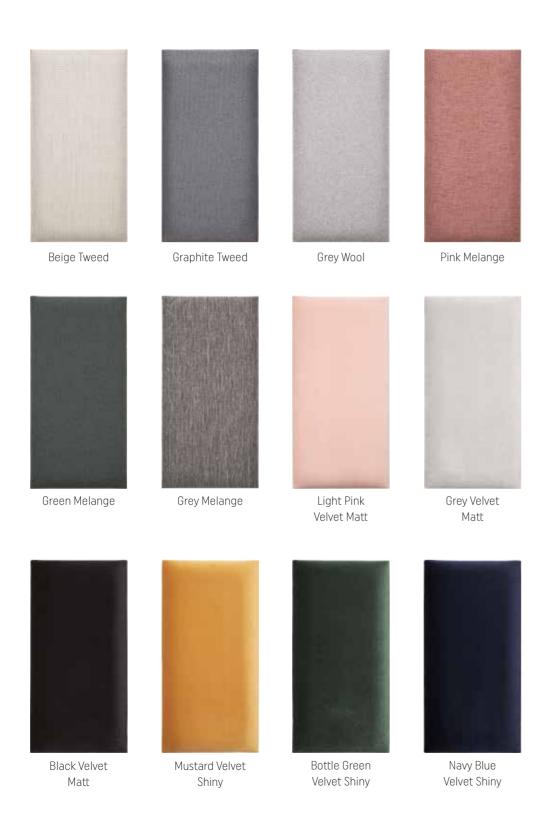

### **FABRICS**

A diagonal weave, stain-resistant knitted fabric with a fine structure, smooth velour with a velvet sheen or robust fabric with natural wool - there is no coincidence in the selection of fabrics.

MOMO upholstered panels captivate with their interesting looks and are comfortable to use. You can choose from 9 different fabrics in 12 colours. The upholstery may be hydrophobic, fire or abrasion resistant. Choose a solution that will fulfill your design fantasies.