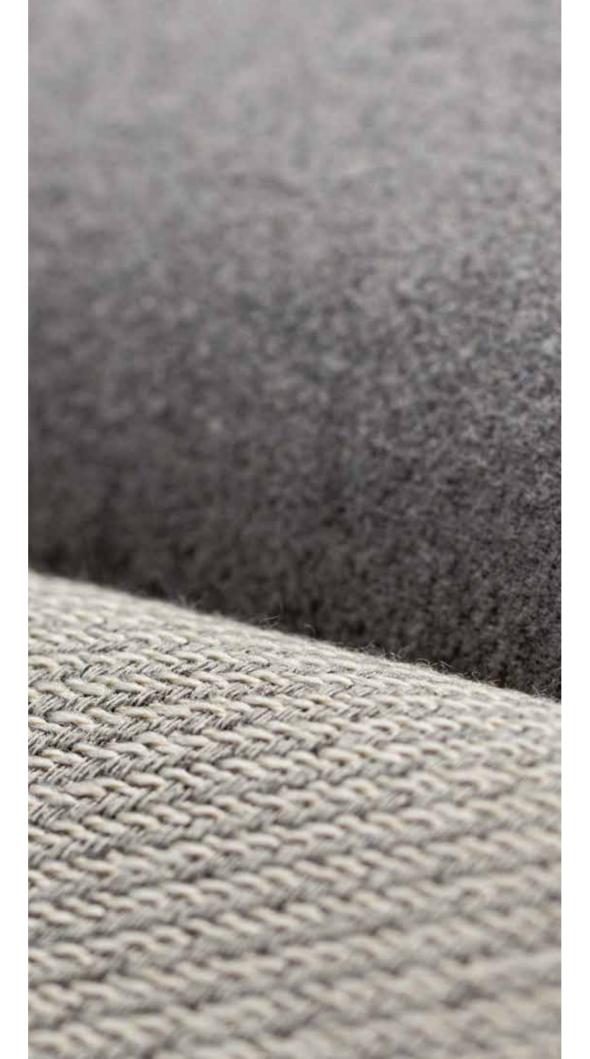

### **FABRICS**

A diagonal weave, stain-resistant knitted fabric with a fine structure, smooth velour with a velvet sheen or robust fabric with natural wool - there is no coincidence in the selection of fabrics.

MOMO upholstered panels captivate with their interesting looks and are comfortable to use. You can choose from 9 different fabrics in 12 colours. The upholstery may be hydrophobic, fire or abrasion resistant. Choose a solution that will fulfill your design fantasies.