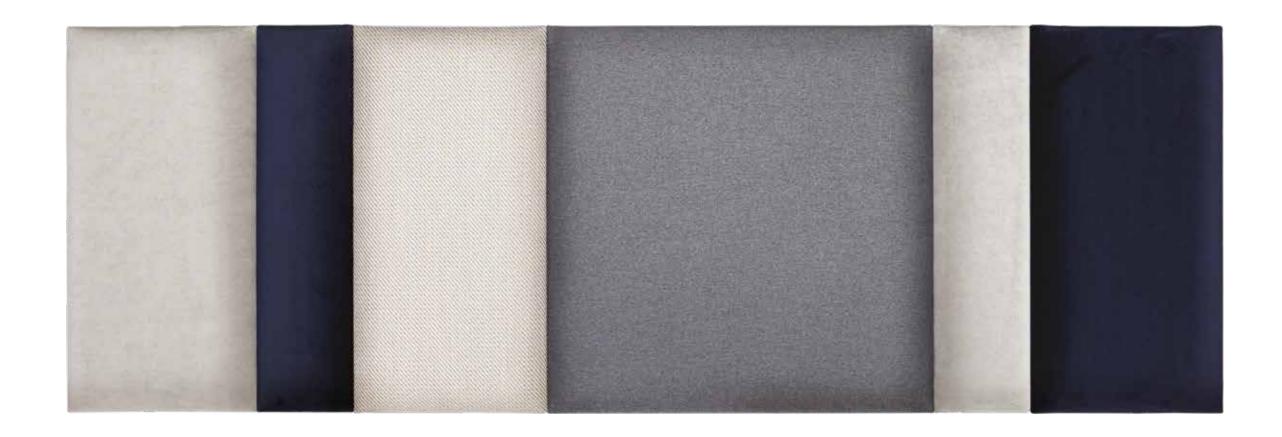

# LARGE MOMO SET REGULAR NAVY BLUE AND GREY

97

# ELEMENTS

REGULAR 1 I Grey Velvet Matt 1 pc.
REGULAR 2 I Navy Blue Velvet Shiny 1 pc.
REGULAR 3 I Beige Tweed 1 pc.
REGULAR 2 I Grey Velvet Matt 1 pc.
REGULAR 1 I Navy Blue Velvet Shiny 1 pc.