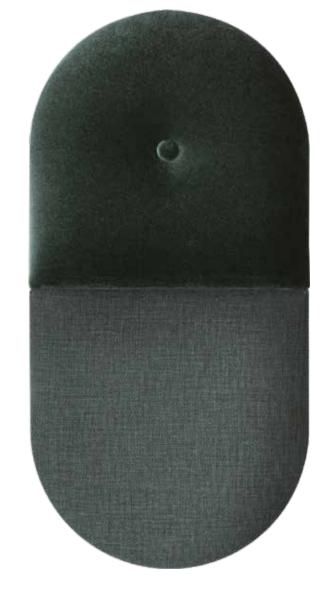

### IN CIRCLES

Do round shapes appeal more to you than edgy geometry? You can opt for panels with rounded edges, available in three variants. They will be great as decorative wall protection in your child's room, a little fence in the drawing corner or quilted panels to which your little one will be able to attach their favourite pictures. You can create your own cosy composition.