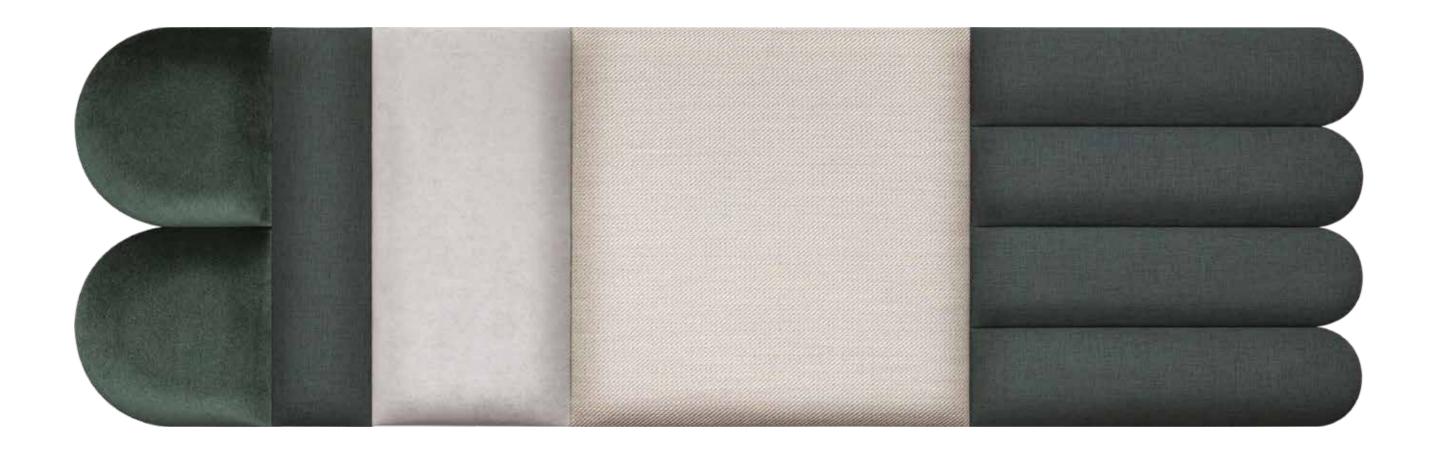

### LARGE OVAL SET

OVAL 2 I REGULAR 2 I REGULAR 1 I REGULAR 3 I OVAL 1

195x60 cm

### LARGE MOMO SET OVAL GREY AND PINK

55

### ELEMENTS

OVAL 2 I Grey Velvet Matt 2 pcs.
REGULAR 2 I Beige Tweed 1 pc.
REGULAR 1 I Pink Melange 1 pc.
REGULAR 3 I Grey Wool 1 pc.
OVAL 1 I Light Pink Velvet Matt 4 pcs.