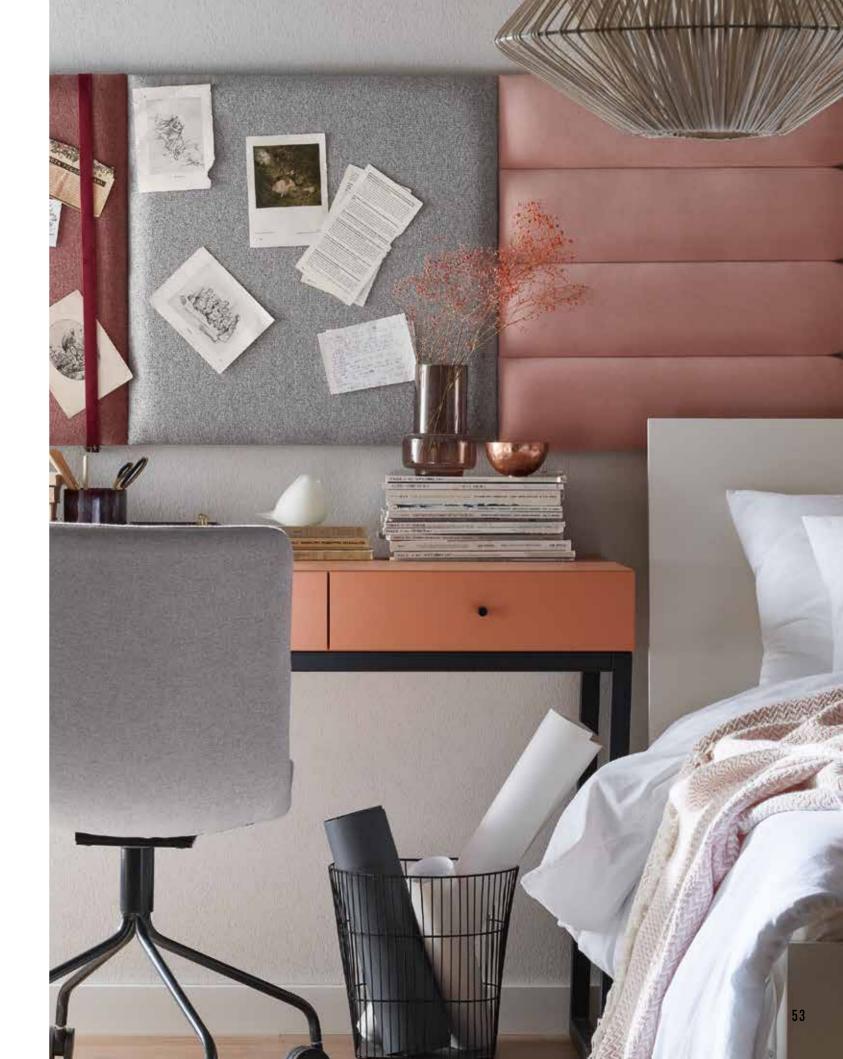

### GAME OF SQUARES

When you recall your childhood playground games and being inspired by this memory, assemble a new composition. Large square panels are a great addition to your study or study corner. Mounted above the desk they will serve as a pin board for important notes and inspirations, yet making your interior feel a bit more cosy. It is extremely easy to combine them with other panels, for example Regular 1 and Regular 2, creating a composition perfectly suited to your specific needs.

# MOMO SETS. JUST CHOOSE

Too much choice? Maybe you prefer to use one of the ready-made sets offered by MOMO designers.

The available sets come in 5 sizes and 4 carefully chosen colour pallets. Well thought-through composition made with our panels may become a cosy addition to the living room, bedroom or the hall. Examine all the options and make your interior unique with simple and quick solution!