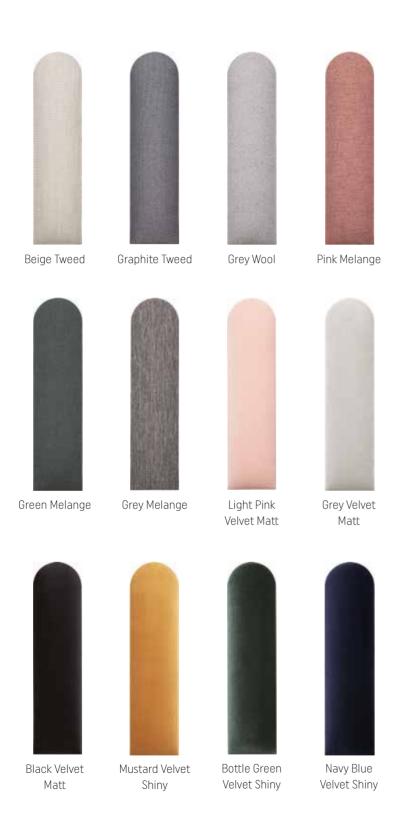

### **FABRICS**

A diagonal weave, stain-resistant knitted fabric with a fine structure, smooth velour with a velvet sheen or robust fabric with natural wool - there is no coincidence in the selection of fabrics.

MOMO upholstered panels captivate with their interesting looks and are comfortable to use. You can choose from 9 different fabrics in 12 colours. The upholstery may be hydrophobic, fire or abrasion resistant. Choose a solution that will fulfill your design fantasies.