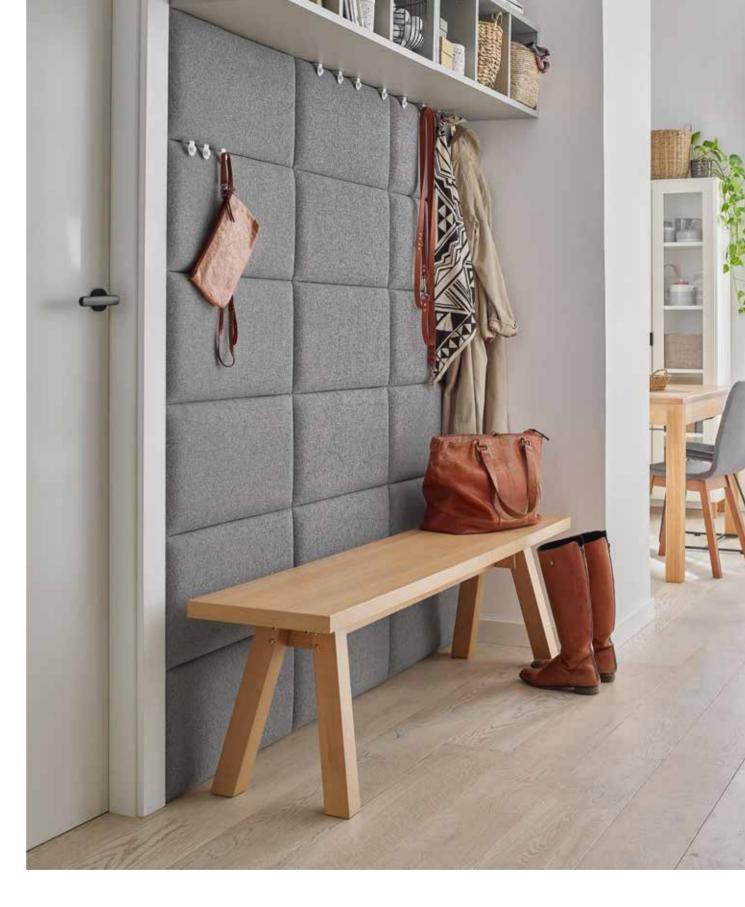

The panels have universal shapes and colours so they can easily be used to cover large wall areas, for instance in the hall. A grey composition made with grey rectangles creates a soft to touch backrest and ensures everyday comfort. Add some hooks to organise the space for coats and jackets of your nearest and dearest. Feel more comfortable and impress your guests at the very entrance.

### REGULAR 1

WIDE RANGE LIGHTNESS OF COLOURS

EASY MADE IN INSTALLATION POLAND