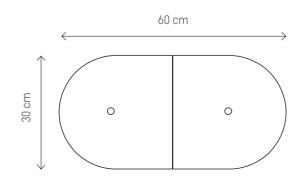

### IN CIRCLES

Do round shapes appeal more to you than edgy geometry? You can opt for panels with rounded edges, available in three variants. They will be great as decorative wall protection in your child's room, a little fence in the drawing corner or quilted panels to which your little one will be able to attach their favourite pictures. You can create your own cosy composition.

### LARGE OVAL SET

OVAL 2 I REGULAR 2 I REGULAR 1 I REGULAR 3 I OVAL 1

195x60 cm