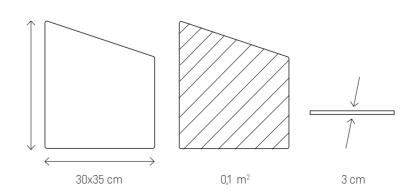

### MOMO COLOURS

Graphite Tweed in the dining room, or maybe Mustard Velvet Shiny in the living room? Choose the best colour for your home.

**GEOMETRIC PLAY** 

Enrich your interior with a soft backrest and a unique wall decoration in one. Slanted panels will appeal to all fans of unusual solutions. They can be used to arrange a headboard in your bedroom - such irregular composition will distinguish this personal space among others.