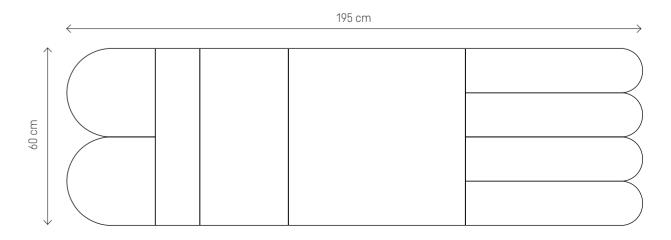

### LARGE OVAL SET

OVAL 2 I REGULAR 2 I REGULAR 1 I REGULAR 3 I OVAL 1

195x60 cm

### LARGE OVAL SET

OVAL 2 | REGULAR 2 | REGULAR 1 | REGULAR 3 | OVAL 1

195x60 cm

# MINI SET

OVAL 2 REGULAR 1 OVAL 2

30x120 cm

NAVY BLUE AND GREY

OVAL 2 I REGULAR 2 I REGULAR 1 I REGULAR 3 I OVAL 1

195x60 cm