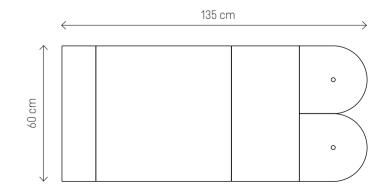

vet Shiny 1 pc.
OVAL 2 | Beige Tweed 1 pc.

# MINI MOMO SET GREY AND MUSTARD



OVAL 2 | Beige TweedOVAL 3 | Mustard Velvet Shiny1 pc.





# ATTENTION! The panels can be equipped with hooks to hang your handbag or a charger. A metal hook should be placed between the chosen panels before they are attached to the wall.

# MINI MOMO SET GREEN AND GREY





OVAL 3 | Bottle Green Velvet Shiny 1 pc.

ELEMENTS

OVAL 2 | Green Melange 1 pc.



30 cm





# SMALL MOMO SET GREEN AND GREY



# ELEMENTS

OVAL 2 | Bottle Green Velvet Shiny 1pc.
REGULAR 2 | Green Melange 1pc.
OVAL 3 | Grey Velvet Matt 1pc.



87



# MEDIUM-SIZE MOMO SET GREEN AND GREY



# ELEMENTS

REGULAR 2 I Grey Velvet Matt 1pc.
REGULAR 3 I Green Melange 1pc.
REGULAR 1 I Beige Tweed 1pc.
OVAL 3 I Bottle Green Velvet Shiny 2 pcs.



# LARGE MOMO SET OVAL GREEN AND GREY

91



# ELEMENTS

OVAL 2 | I Bottle Green Velvet Shiny
REGULAR 2 | I Green Melange
REGULAR 1 | I Grey Velvet Matt
REGULAR 3 | Beige Tweed
OVAL 1 | I Green Melange
4 pcs.



# LARGE MOMO SET REGULAR GREEN AND GREY

93



# ELEMENTS

REGULAR 1 | Grey Velvet Matt 1 pc.
REGULAR 2 | Bottle Green Velvet Shiny 1 pc.
REGULAR 3 | Green Melange 1 pc.
REGULAR 1 | Beige Tweed 1 pc.
REGULAR 2 | Grey Velvet Matt 1 pc.
REGULAR 1 | Green Melange 1 pc.





# LARGE MOMO SET REGULAR NAVY BLUE AND GREY

97



# ELEMENTS

REGULAR 1 I Grey Velvet Matt 1 pc.
REGULAR 2 I Navy Blue Velvet Shiny 1 pc.
REGULAR 3 I Beige Tweed 1 pc.
REGULAR 2 I Grey Velvet Matt 1 pc.
REGULAR 1 I Navy Blue Velvet Shiny 1 pc.



# LARGE MOMO SET OVAL NAVY BLUE AND GREY

99



# ELEMENTS

OVAL 2