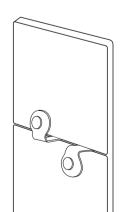

# ATTENTION! The panels can be equipped with hooks to hang your handbag or a charger. A metal hook should be placed between the chosen panels before they are attached to the wall.

Place the elastic bands on the chosen panels before you glue the panels to the wall.

Detailed manual can be found inside the package and on our website.

MOMO WALLS Wallset Poland Oginskiego 2, 85-092 Bydgoszcz Poland