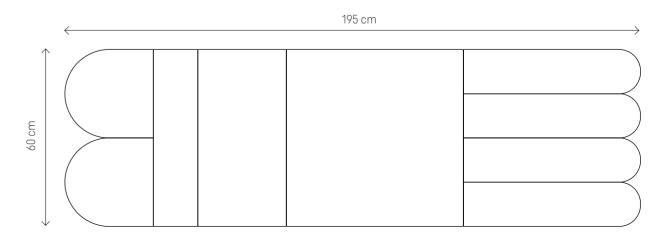

# LARGE MOMO SET REGULAR NAVY BLUE AND GREY

97

# ELEMENTS

REGULAR 1 I Grey Velvet Matt 1 pc.
REGULAR 2 I Navy Blue Velvet Shiny 1 pc.
REGULAR 3 I Beige Tweed 1 pc.
REGULAR 2 I Grey Velvet Matt 1 pc.
REGULAR 1 I Navy Blue Velvet Shiny 1 pc.