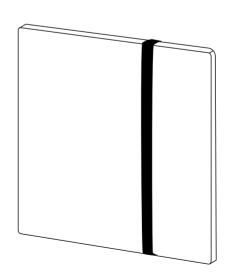

Place the elastic bands on the chosen panels before you glue the panels to the wall.

Detailed manual can be found inside the package and on our website.

MOMO WALLS Wallset Poland Oginskiego 2, 85-092 Bydgoszcz Poland