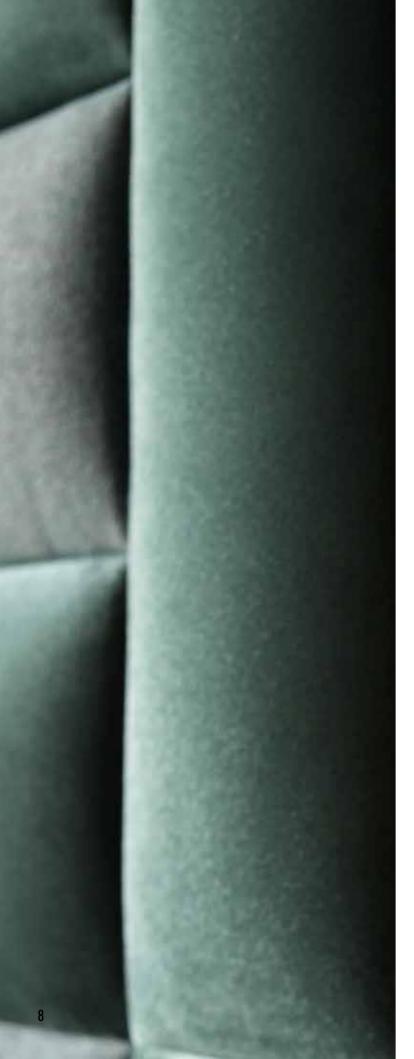

### **FABRICS**

A diagonal weave, stain-resistant knitted fabric with a fine structure, smooth velour with a velvet sheen or robust fabric with natural wool - there is no coincidence in the selection of fabrics.

MOMO upholstered panels captivate with their interesting looks and are comfortable to use. You can choose from 9 different fabrics in 12 colours. The upholstery may be hydrophobic, fire or abrasion resistant. Choose a solution that will fulfill your design fantasies.