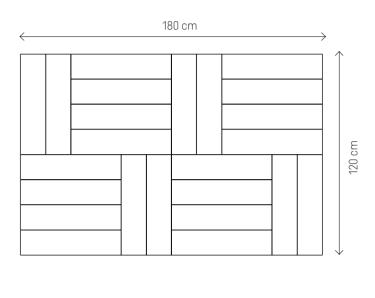

### MOMO EXAMPLE SETS

The panels can be combined in many ways.

Rectangles offer the most flexibility and work well together both vertically and horizontally. Arrange them in a parallel or perpendicular manner and combine shades and fabrics. Discover the endless possibilities offered by Soform panels.

### MOMO EXAMPLE SETS

By combining M0M0 upholstered panels you can create functional compositions. The available shapes, fabrics and shades were selected by M0M0 designers to create a perfect harmony.

### GAME OF SQUARES

When you recall your childhood playground games and being inspired by this memory, assemble a new composition. Large square panels are a great addition to your study or study corner. Mounted above the desk they will serve as a pin board for important notes and inspirations, yet making your interior feel a bit more cosy. It is extremely easy to combine them with other panels, for example Regular 1 and Regular 2, creating a composition perfectly suited to your specific needs.