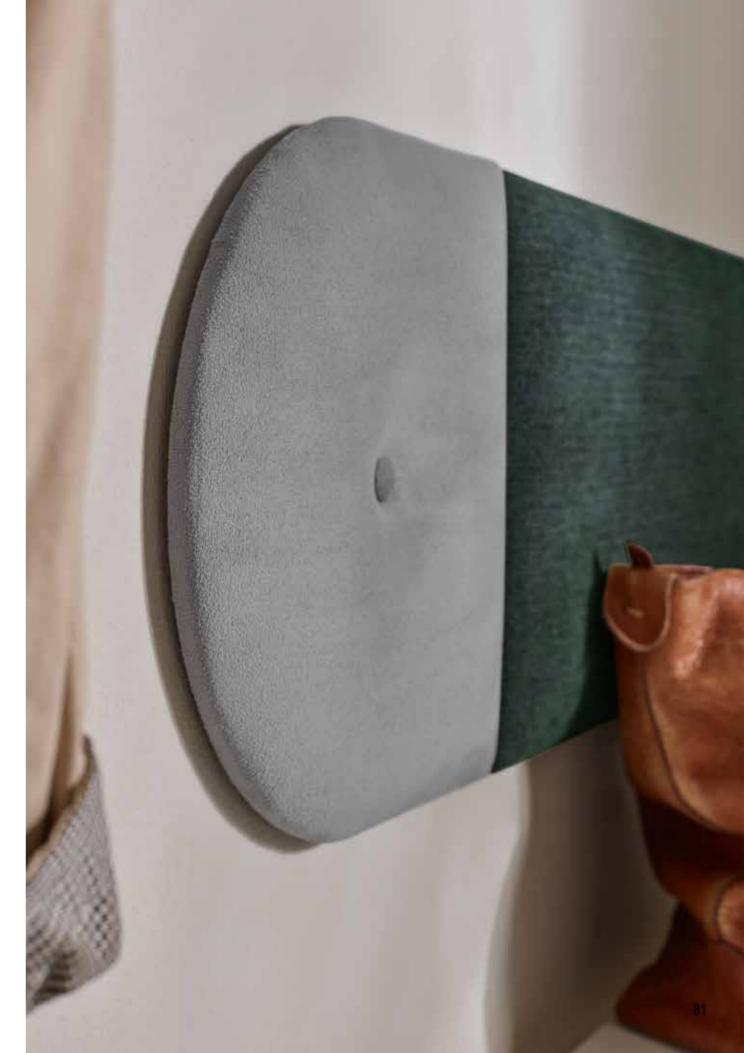

### IN CIRCLES

Do round shapes appeal more to you than edgy geometry? You can opt for panels with rounded edges, available in three variants. They will be great as decorative wall protection in your child's room, a little fence in the drawing corner or quilted panels to which your little one will be able to attach their favourite pictures. You can create your own cosy composition.