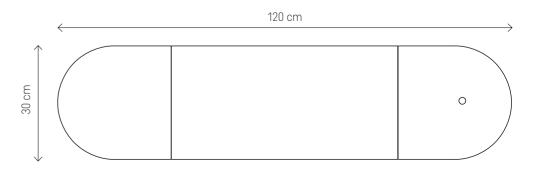

# MINI MOMO SET GREEN AND GREY

OVAL 3 | Bottle Green Velvet Shiny 1 pc.

ELEMENTS

OVAL 2 | Green Melange 1 pc.

30 cm