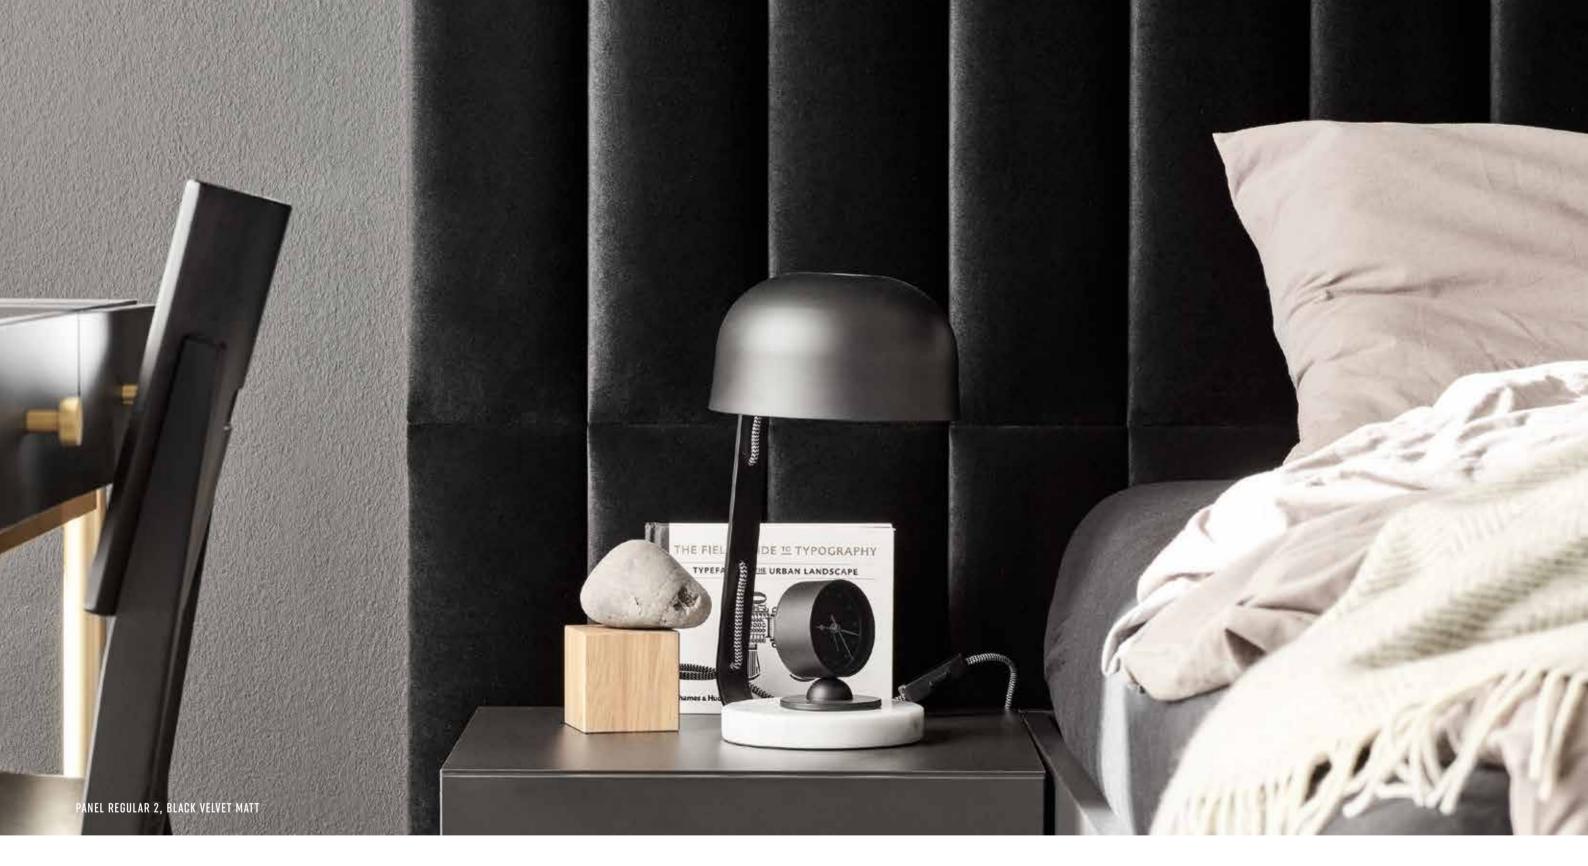

### MOMO COLOURS

**COSY ELEGANCE** 

Elegance can take on many different faces and feels great in the company of cosiness. The slightly elongated shape of the panels offers great freedom of arrangement. You can create a unique headrest for your bed to feel comfortable during your evening reading session, while giving the impression of unusual warmth. You can easily choose the right colour to create a harmonious duet with your furniture. Here every arrangement is always a success.