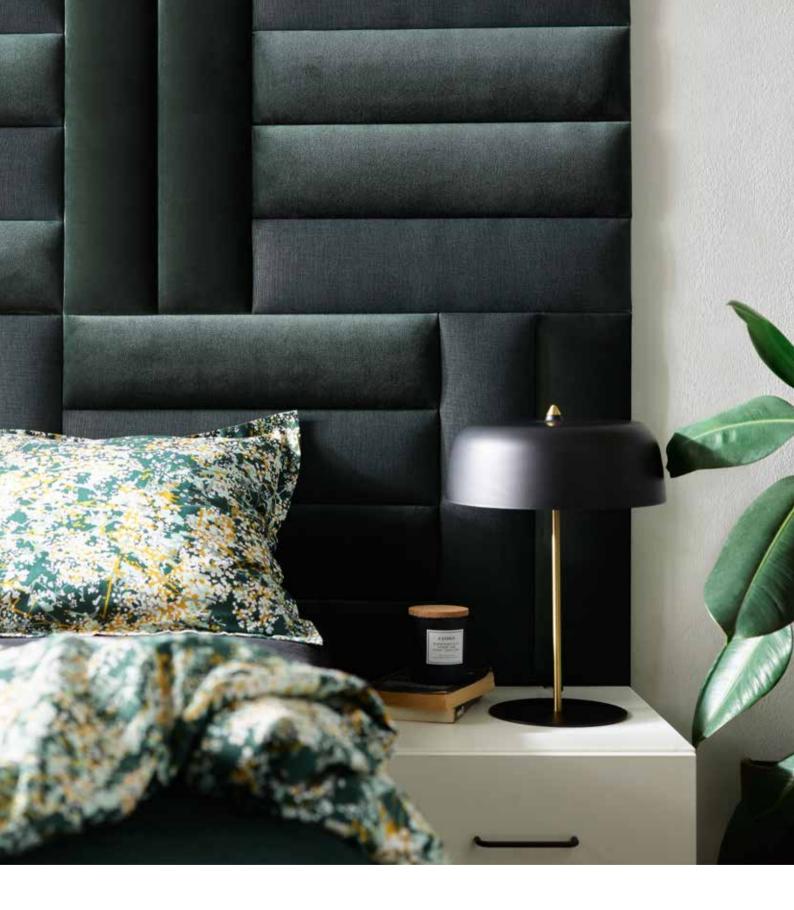

### MOMO PANELS. COMFY WALL

As soft as a cushion, soft to touch just like your favourite armchair and compellingly beautiful. This description fits every wall decorated with MOMO panels. Dozens of variants and only one goal - to make you feel really comfortable in your home. Dedicated accessories will help to change the decoration into an original hanger or an inspiration board. A subtle accent or maybe the main part of a cosy arrangement? Choose your favourite shape and give your wall more meaning.

### ONE PRODUCT, MANY WORLDS

MOMO upholstered panels delight with their multiple applications. They are great as the decoration of the entire wall or when used to cover part of the wall only. They work well as a headboard or in a recesses area. Our soft to touch panels can be used anywhere you want, in the living room, in the bedroom, child's room or the hall. The wide range of shapes and sizes makes it possible to create any configuration. Play with your arrangements, combine the square with a rectangular or geometrical shape with circles. Enjoy the makeover of your favourite space.

### MOMO COLOURS

**COSY ELEGANCE** 

Elegance can take on many different faces and feels great in the company of cosiness. The slightly elongated shape of the panels offers great freedom of arrangement. You can create a unique headrest for your bed to feel comfortable during your evening reading session, while giving the impression of unusual warmth. You can easily choose the right colour to create a harmonious duet with your furniture. Here every arrangement is always a success.