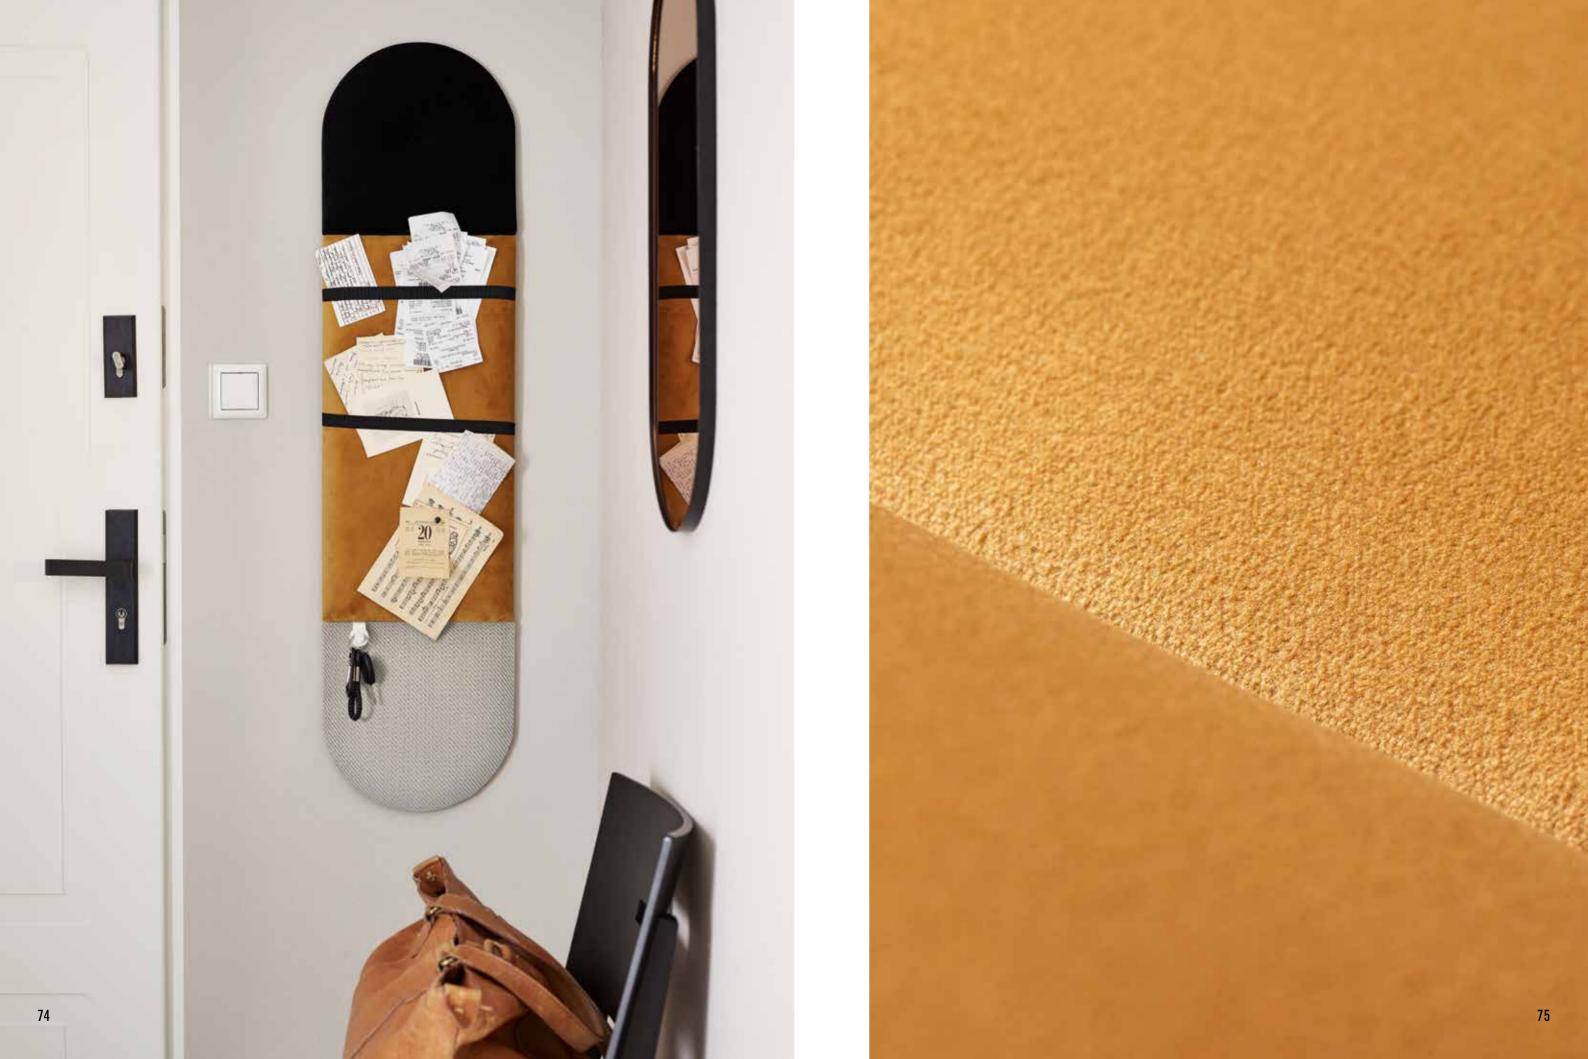

The panels have universal shapes and colours so they can easily be used to cover large wall areas, for instance in the hall. A grey composition made with grey rectangles creates a soft to touch backrest and ensures everyday comfort. Add some hooks to organise the space for coats and jackets of your nearest and dearest. Feel more comfortable and impress your guests at the very entrance.

# ATTENTION! The panels can be equipped with hooks to hang your handbag or a charger. A metal hook should be placed between the chosen panels before they are attached to the wall.

# THE FIELD GUIDE 15 TYPOGRAPHY TYPEFACES MINE URSAN LANDSCAPE ATTENTION! Notes, photos or souvenirs can be attached to the panels with pine or drawing pins. It is quick and easy to have all your importan belongings anywhere you want.