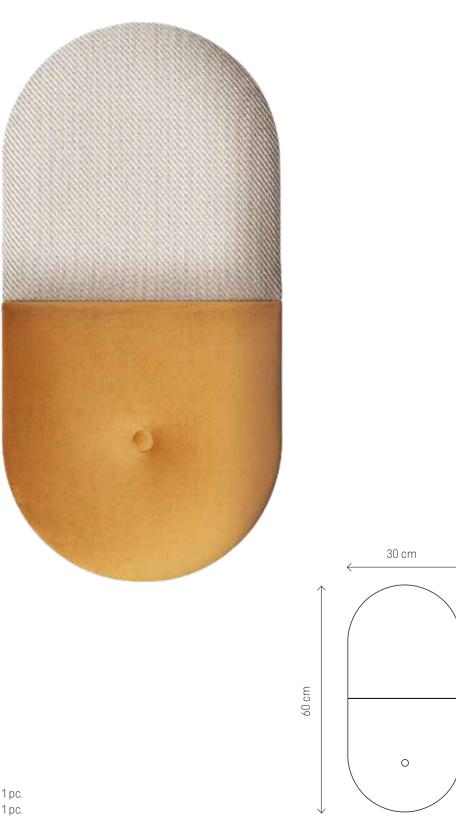

# MINI MOMO SET GREEN AND GREY

OVAL 3 | Bottle Green Velvet Shiny 1 pc.

ELEMENTS

OVAL 2 | Green Melange 1 pc.

30 cm