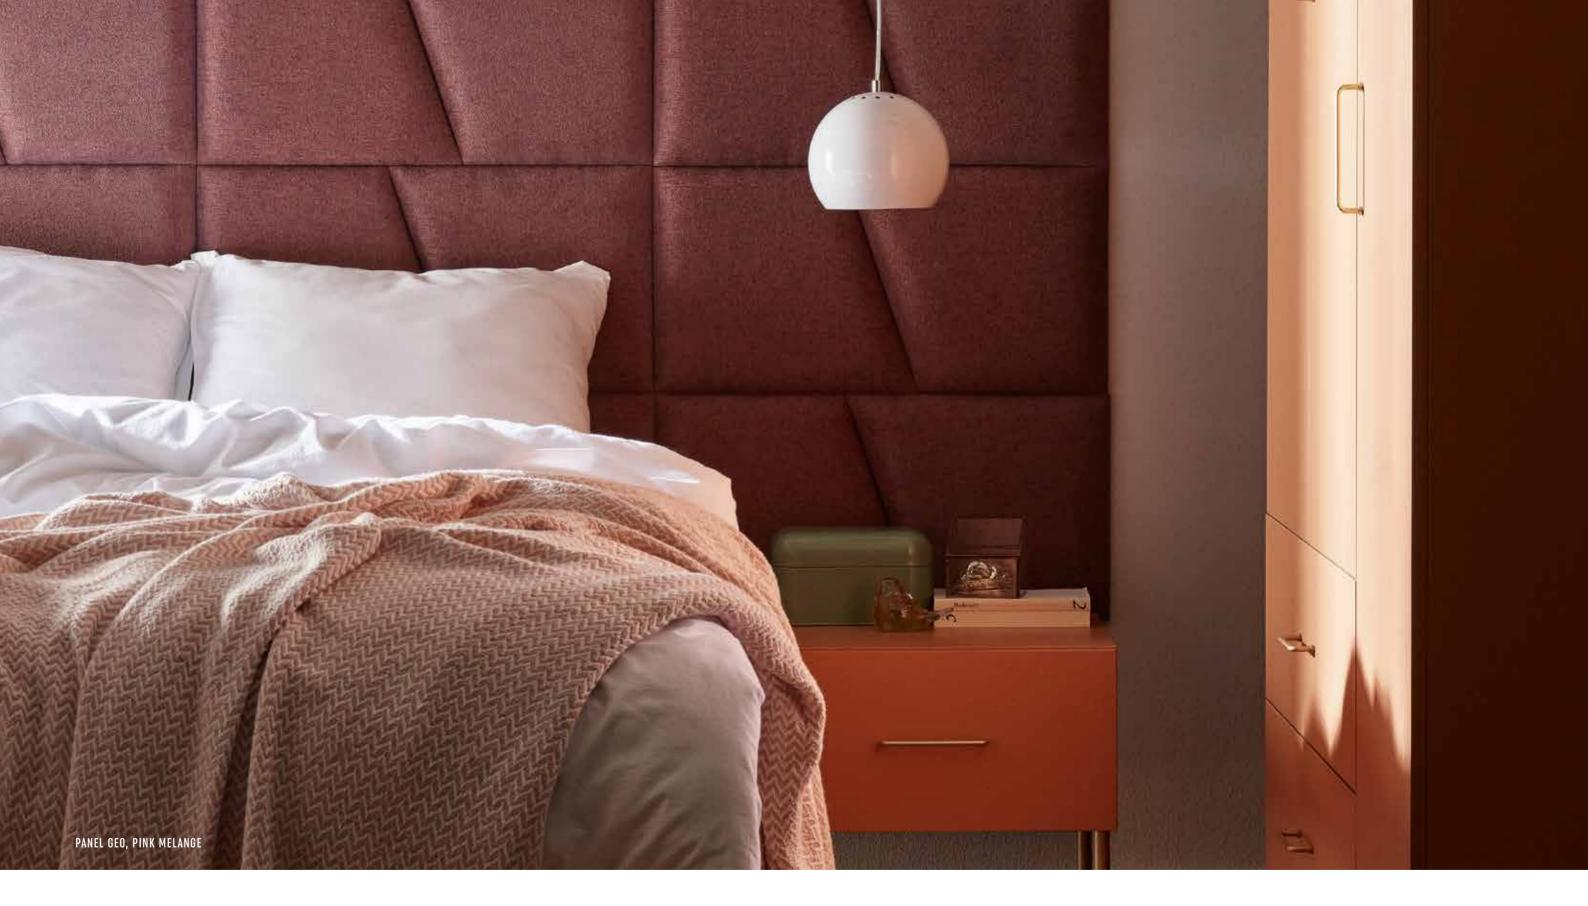

### MOMO COLOURS

Graphite Tweed in the dining room, or maybe Mustard Velvet Shiny in the living room? Choose the best colour for your home.

**GEOMETRIC PLAY** 

Enrich your interior with a soft backrest and a unique wall decoration in one. Slanted panels will appeal to all fans of unusual solutions. They can be used to arrange a headboard in your bedroom - such irregular composition will distinguish this personal space among others.