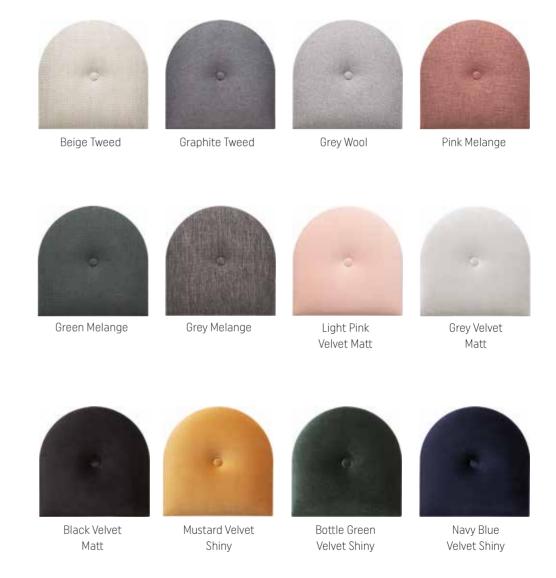

### IN CIRCLES

Do round shapes appeal more to you than edgy geometry? You can opt for panels with rounded edges, available in three variants. They will be great as decorative wall protection in your child's room, a little fence in the drawing corner or quilted panels to which your little one will be able to attach their favourite pictures. You can create your own cosy composition.

### MOMO COLOURS

Pink Melange works well in a feminine space, and Black Velvet Matt might complete an elegant bedroom.

OVAL 2 OVAL 3

Grey Melange in the bedroom, or Light Pink Velvet Matt in a girl's room? You decide about the looks of your walls.