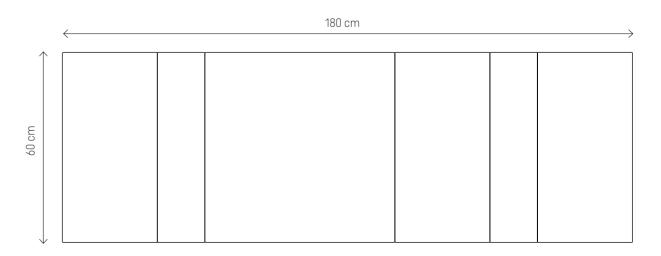

# LARGE MOMO SET REGULAR NAVY BLUE AND GREY

97

# ELEMENTS

REGULAR 1 I Grey Velvet Matt 1 pc.
REGULAR 2 I Navy Blue Velvet Shiny 1 pc.
REGULAR 3 I Beige Tweed 1 pc.
REGULAR 2 I Grey Velvet Matt 1 pc.
REGULAR 1 I Navy Blue Velvet Shiny 1 pc.