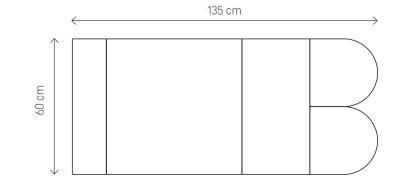

ell thought-through composition made with our panels may become a cosy addition to the living room, bedroom or the hall. Examine all the options and make your interior unique with simple and quick solution!



### LARGE MOMO SET OVAL GREY AND PINK

55



### ELEMENTS

OVAL 2 I Grey Velvet Matt 2 pcs.
REGULAR 2 I Beige Tweed 1 pc.
REGULAR 1 I Pink Melange 1 pc.
REGULAR 3 I Grey Wool 1 pc.
OVAL 1 I Light Pink Velvet Matt 4 pcs.



### LARGE MOMO SET REGULAR GREY AND PINK

57



### ELEMENTS

REGULAR 1 I Grey Wool 1 pc.
REGULAR 2 I Pink Melange 1 pc.
REGULAR 3 I Light Pink Velvet Matt 1 pc.
REGULAR 1 I Beige Tweed 1 pc.
REGULAR 2 I Grey Wool 1 pc.
REGULAR 1 I Pink Melange 1 pc.



### MEDIUM-SIZE MOMO SET GREY AND PINK





OVAL 2
REGULAR 1
REGULAR 3
REGULAR 2
Pink Melange
1 pc.
1 pc.
1 pc.





### SMALL MOMO SET GREY AND PINK



### ELEMENTS

OVAL 2 | Light Pink Velvet Matt | 1 pc.
REGULAR 2 | Grey Wool | 1 pc.
OVAL 2 | Pink Melange | 1 pc.



# THE FIELD GUIDE 15 TYPOGRAPHY TYPEFACES MINE URSAN LANDSCAPE ATTENTION! Notes, photos or souvenirs can be attached to the panels with pine or drawing pins. It is quick and easy to have all your importan belongings anywhere you want.

### MINI MOMO SET **GREY AND PINK**





OVAL 3 | Light Pink Velvet Matt | 1 pc.OVAL 3 | Grey Wool | 1 pc.

ELEMENTS





### MEDIUM-SIZE MOMO SET GREY AND MUSTARD





REGULAR 2 | Black Velvet Matt
REGULAR 3 | Grey Melange
REGULAR 1 | BeigeTweed
OVAL 3 | Mustard Velvet Shiny
2 pc.



### LARGE MOMO SET OVAL GREY AND MUSTARD

71



### ELEMENTS

OVAL 2 I Grey Melange 2 pcs.
REGULAR 2 I Black Velvet Matt