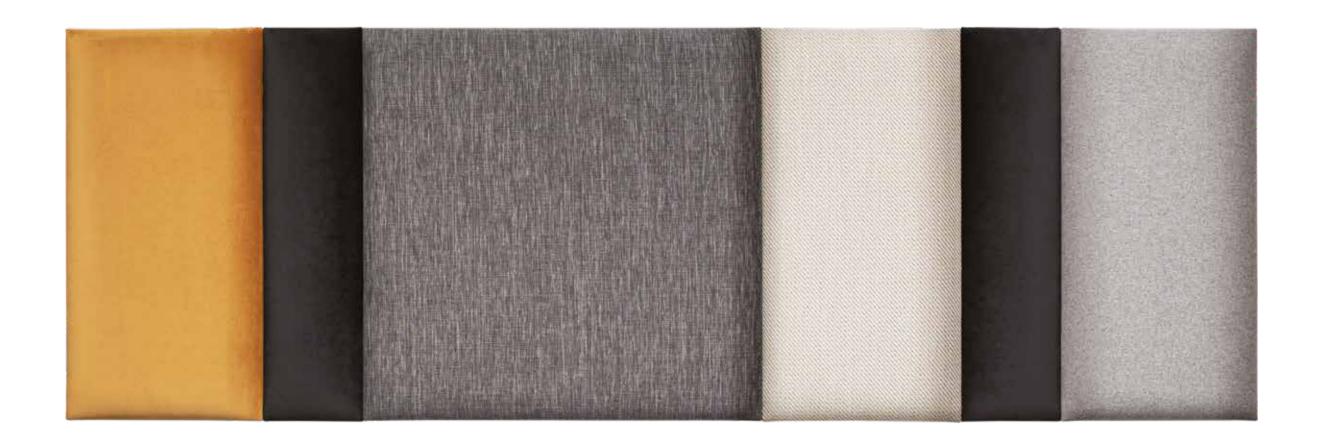

# ELEMENTS

REGULAR 1 I Grey Velvet Matt 1 pc.
REGULAR 2 I Navy Blue Velvet Shiny 1 pc.
REGULAR 3 I Beige Tweed 1 pc.
REGULAR 2 I Grey Velvet Matt 1 pc.
REGULAR 1 I Navy Blue Velvet Shiny 1 pc.

# ELEMENTS

OVAL 2 | I Grey Velvet Matt
REGULAR 2 | I Navy Blue Velvet Shiny
REGULAR 1 | I Beige Tweed
REGULAR 3 | Graphite Tweed
OVAL 1 | I Navy Blue Velvet Shiny
4 pcs.