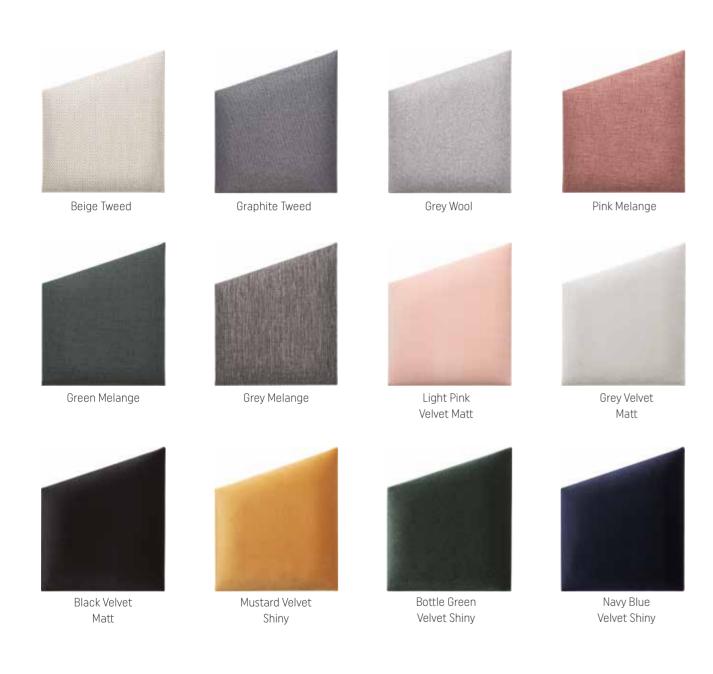

### **FABRICS**

A diagonal weave, stain-resistant knitted fabric with a fine structure, smooth velour with a velvet sheen or robust fabric with natural wool - there is no coincidence in the selection of fabrics.

MOMO upholstered panels captivate with their interesting looks and are comfortable to use. You can choose from 9 different fabrics in 12 colours. The upholstery may be hydrophobic, fire or abrasion resistant. Choose a solution that will fulfill your design fantasies.