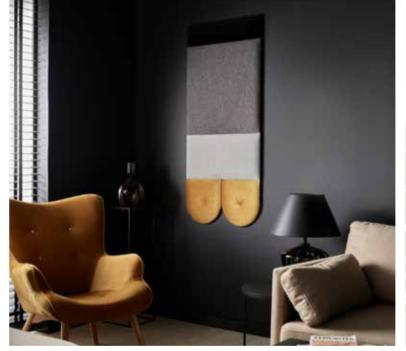

### MOMO COLOURS

Graphite Tweed in the dining room, or maybe Mustard Velvet Shiny in the living room? Choose the best colour for your home.

**GEOMETRIC PLAY** 

Enrich your interior with a soft backrest and a unique wall decoration in one. Slanted panels will appeal to all fans of unusual solutions. They can be used to arrange a headboard in your bedroom - such irregular composition will distinguish this personal space among others.