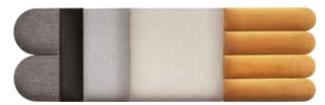

### **FABRICS**

A diagonal weave, stain-resistant knitted fabric with a fine structure, smooth velour with a velvet sheen or robust fabric with natural wool - there is no coincidence in the selection of fabrics.

MOMO upholstered panels captivate with their interesting looks and are comfortable to use. You can choose from 9 different fabrics in 12 colours. The upholstery may be hydrophobic, fire or abrasion resistant. Choose a solution that will fulfill your design fantasies.