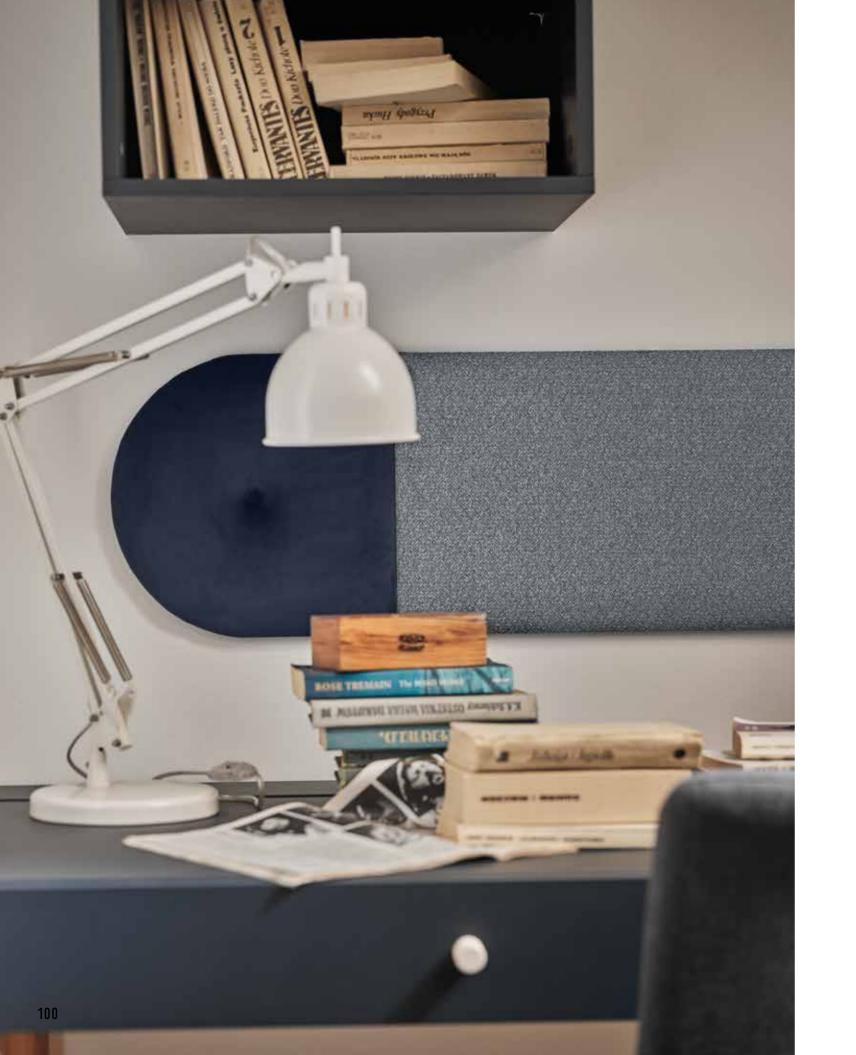

### MOMO COLOURS

Graphite Tweed in the dining room, or maybe Mustard Velvet Shiny in the living room? Choose the best colour for your home.

**GEOMETRIC PLAY** 

Enrich your interior with a soft backrest and a unique wall decoration in one. Slanted panels will appeal to all fans of unusual solutions. They can be used to arrange a headboard in your bedroom - such irregular composition will distinguish this personal space among others.

### MOMO COLOURS

Beige Tweed in a subdued hallway or Velvet Shiny Bottle Green in a tasteful guest bedroom? Choose a colour that will give the right character to your space.