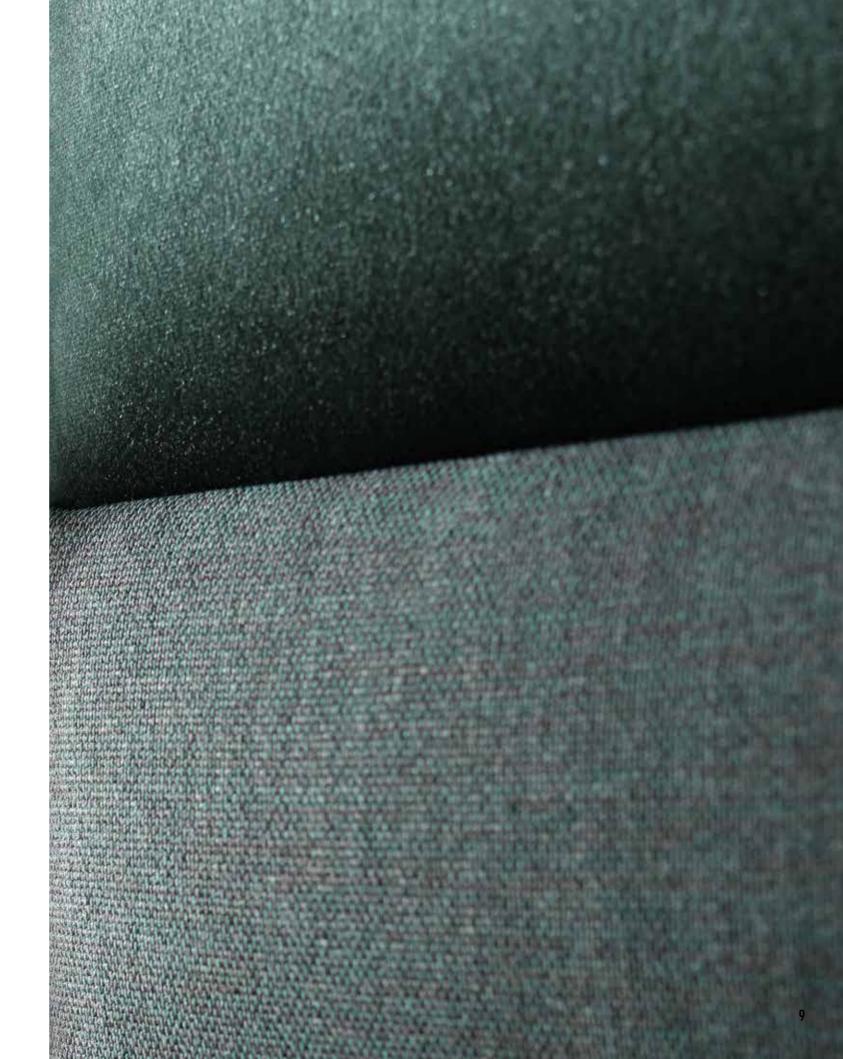

### **FABRICS**

A diagonal weave, stain-resistant knitted fabric with a fine structure, smooth velour with a velvet sheen or robust fabric with natural wool - there is no coincidence in the selection of fabrics.

MOMO upholstered panels captivate with their interesting looks and are comfortable to use. You can choose from 9 different fabrics in 12 colours. The upholstery may be hydrophobic, fire or abrasion resistant. Choose a solution that will fulfill your design fantasies.