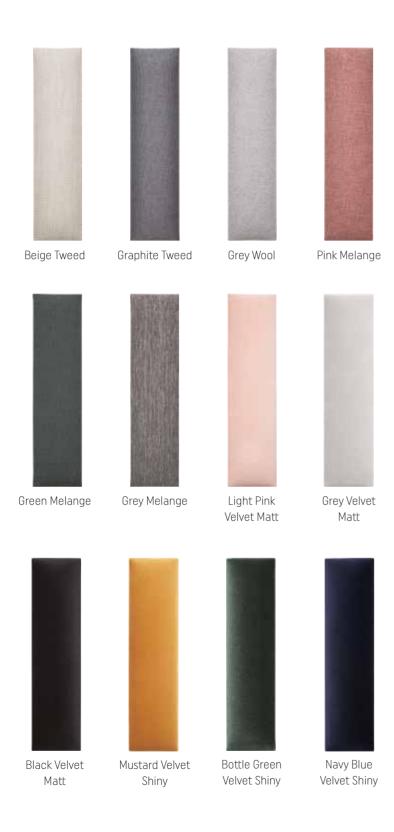

### **FABRICS**

A diagonal weave, stain-resistant knitted fabric with a fine structure, smooth velour with a velvet sheen or robust fabric with natural wool - there is no coincidence in the selection of fabrics.

MOMO upholstered panels captivate with their interesting looks and are comfortable to use. You can choose from 9 different fabrics in 12 colours. The upholstery may be hydrophobic, fire or abrasion resistant. Choose a solution that will fulfill your design fantasies.