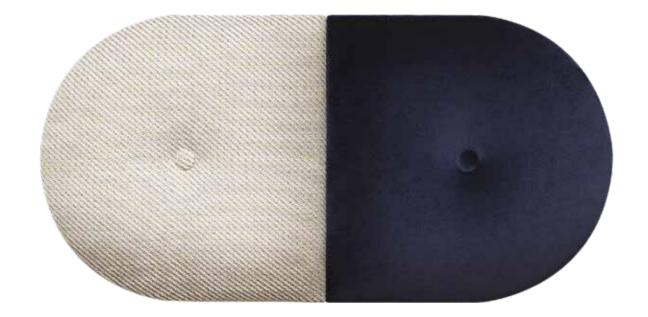

# MINI MOMO SET GREEN AND GREY

OVAL 3 | Bottle Green Velvet Shiny 1 pc.

ELEMENTS

OVAL 2 | Green Melange 1 pc.

30 cm