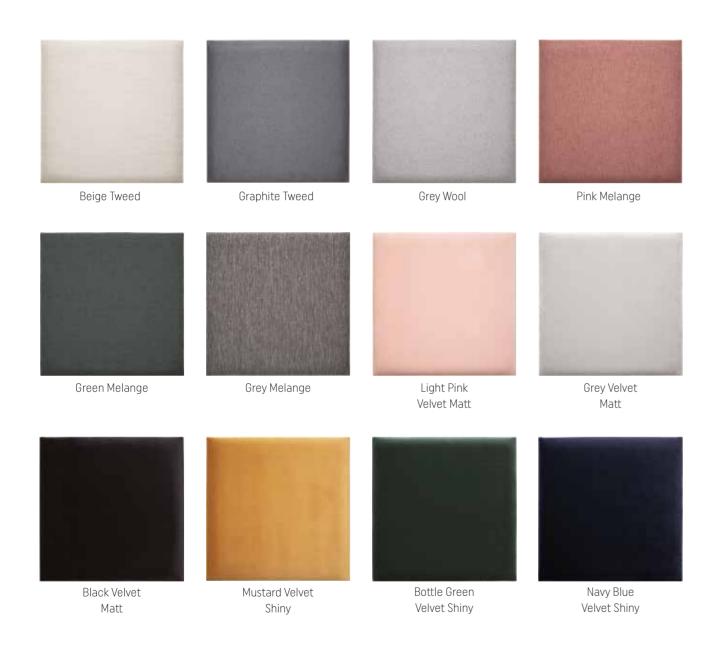

MOMO upholstered panels captivate with their interesting looks and are comfortable to use. You can choose from 9 different fabrics in 12 colours. The upholstery may be hydrophobic, fire or abrasion resistant. Choose a solution that will fulfill your design fantasies.

### MOMO COLOURS

Green Melange works well in a boy's room, and Grey Velvet Matt will perfectly furnish the living room. There are many options available with which you can distinguish any space in your home.

### MOMO COLOURS

Graphite Tweed in the dining room, or maybe Mustard Velvet Shiny in the living room? Choose the best colour for your home.

**GEOMETRIC PLAY** 

Enrich your interior with a soft backrest and a unique wall decoration in one. Slanted panels will appeal to all fans of unusual solutions. They can be used to arrange a headboard in your bedroom - such irregular composition will distinguish this personal space among others.

### MOMO COLOURS

Beige Tweed in a subdued hallway or Velvet Shiny Bottle Green in a tasteful guest bedroom? Choose a colour that will give the right character to your space.

### MOMO COLOURS

Pink Melange works well in a feminine space, and Black Velvet Matt might complete an elegant bedroom.

OVAL 2 OVAL 3

Grey Melange in the bedroom, or Light Pink Velvet Matt in a girl's room? You decide about the looks of your walls.