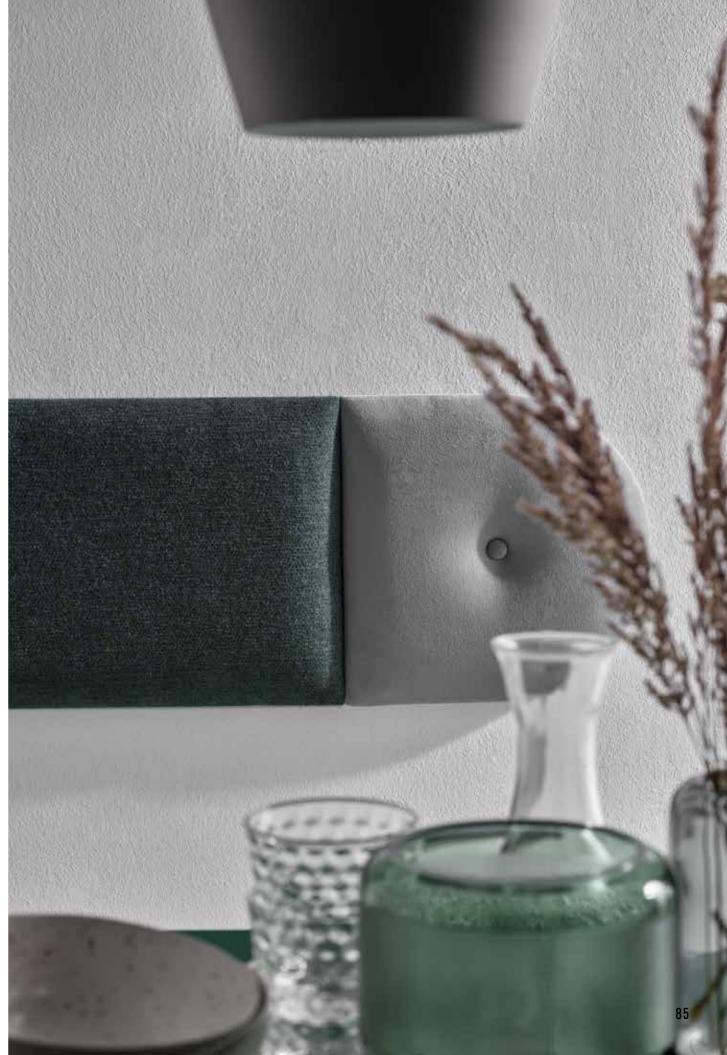

### MOMO PANELS. COMFY WALL

As soft as a cushion, soft to touch just like your favourite armchair and compellingly beautiful. This description fits every wall decorated with MOMO panels. Dozens of variants and only one goal - to make you feel really comfortable in your home. Dedicated accessories will help to change the decoration into an original hanger or an inspiration board. A subtle accent or maybe the main part of a cosy arrangement? Choose your favourite shape and give your wall more meaning.

### ONE PRODUCT, MANY WORLDS

MOMO upholstered panels delight with their multiple applications. They are great as the decoration of the entire wall or when used to cover part of the wall only. They work well as a headboard or in a recesses area. Our soft to touch panels can be used anywhere you want, in the living room, in the bedroom, child's room or the hall. The wide range of shapes and sizes makes it possible to create any configuration. Play with your arrangements, combine the square with a rectangular or geometrical shape with circles. Enjoy the makeover of your favourite space.