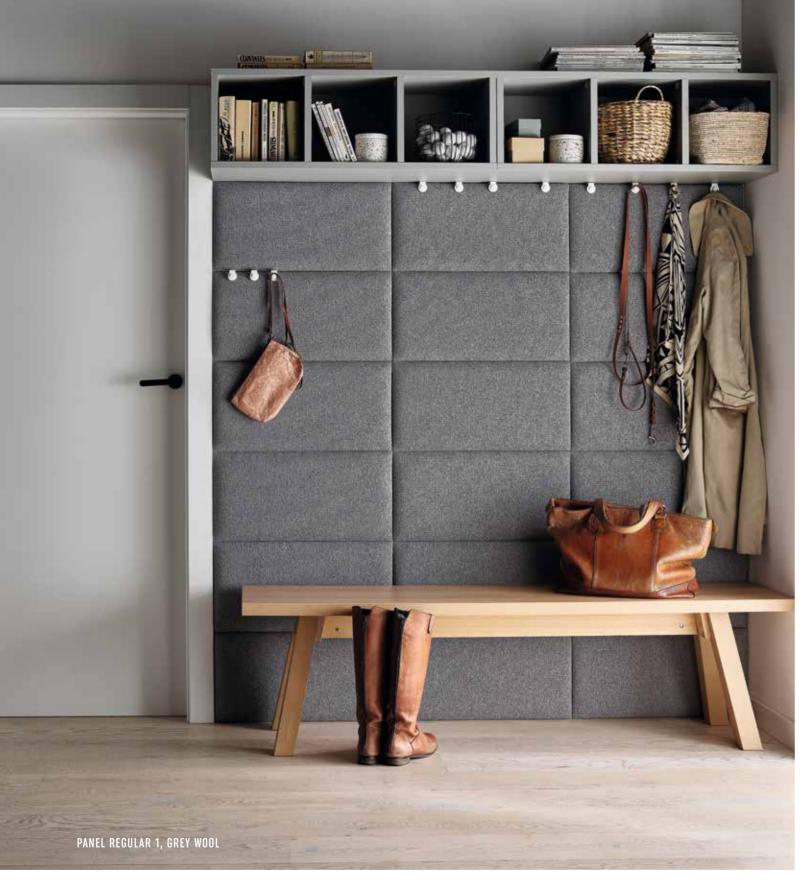

The panels have universal shapes and colours so they can easily be used to cover large wall areas, for instance in the hall. A grey composition made with grey rectangles creates a soft to touch backrest and ensures everyday comfort. Add some hooks to organise the space for coats and jackets of your nearest and dearest. Feel more comfortable and impress your guests at the very entrance.

### REGULAR 1

WIDE RANGE LIGHTNESS OF COLOURS

EASY MADE IN INSTALLATION POLAND