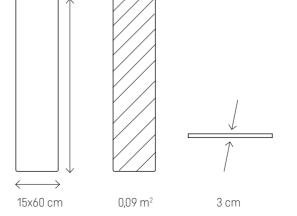

rest and ensures everyday comfort. Add some hooks to organise the space for coats and jackets of your nearest and dearest. Feel more comfortable and impress your guests at the very entrance.

### REGULAR 1









WIDE RANGE LIGHTNESS OF COLOURS





EASY MADE IN INSTALLATION POLAND

### MOMO COLOURS









**COSY ELEGANCE** 

Elegance can take on many different faces and feels great in the company of cosiness. The slightly elongated shape of the panels offers great freedom of arrangement. You can create a unique headrest for your bed to feel comfortable during your evening reading session, while giving the impression of unusual warmth. You can easily choose the right colour to create a harmonious duet with your furniture. Here every arrangement is always a success.

### REGULAR 2















EASY

EASY MADE IN INSTALLATION POLAND

### MOMO COLOURS



Green Melange works well in a boy's room, and Grey Velvet Matt will perfectly furnish the living room. There are many options available with which you can distinguish any space in your home.



# 26

### MOMO EXAMPLE SETS



The panels can be combined in many ways.

Rectangles offer the most flexibility and work well together both vertically and horizontally. Arrange them in a parallel or perpendicular manner and combine shades and fabrics. Discover the endless possibilities offered by Soform panels.



# PANEL REGULAR 2, GREEN MELANGE PANEL REGULAR 2, BOTTLE GREEN VELVET SHINY

### MOMO EXAMPLE SETS





By combining M0M0 upholstered panels you can create functional compositions. The available shapes, fabrics and shades