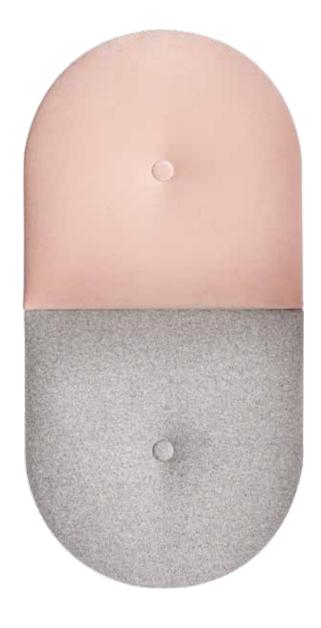

### IN CIRCLES

Do round shapes appeal more to you than edgy geometry? You can opt for panels with rounded edges, available in three variants. They will be great as decorative wall protection in your child's room, a little fence in the drawing corner or quilted panels to which your little one will be able to attach their favourite pictures. You can create your own cosy composition.

### MOMO COLOURS

Pink Melange works well in a feminine space, and Black Velvet Matt might complete an elegant bedroom.

OVAL 2 OVAL 3

Grey Melange in the bedroom, or Light Pink Velvet Matt in a girl's room? You decide about the looks of your walls.