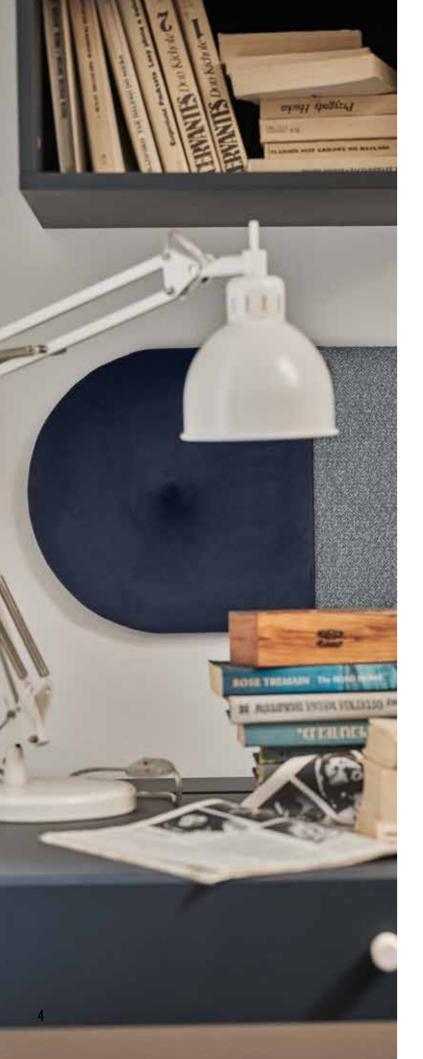

### GAME OF SQUARES

When you recall your childhood playground games and being inspired by this memory, assemble a new composition. Large square panels are a great addition to your study or study corner. Mounted above the desk they will serve as a pin board for important notes and inspirations, yet making your interior feel a bit more cosy. It is extremely easy to combine them with other panels, for example Regular 1 and Regular 2, creating a composition perfectly suited to your specific needs.

# THE FIELD GUIDE 15 TYPOGRAPHY TYPEFACES MINE URSAN LANDSCAPE ATTENTION! Notes, photos or souvenirs can be attached to the panels with pine or drawing pins. It is quick and easy to have all your importan belongings anywhere you want.