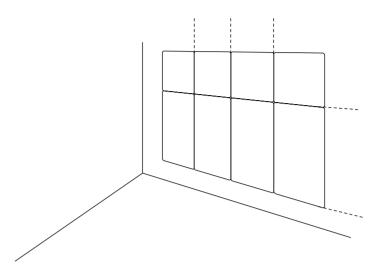

# SELF-ASSEMBLY READY IN FEW MINUTES

MOMO upholstered panels are installed quickly, non-invasively and clean. Pick the fragment of the wall, draw support lines, add some glue to the panel and press it against the wall. Velcro tape can be used instead of glue. Place the tape on the back of the panel, take off the protection film and place the panel against the previously drawn lines.

Clean the wall. Place the arrangement on the floor. Draw a horizontal and a vertical line.

Add glue or place Velcro tape to the panel.

Glue according to the drawing, pressing the panels against the surface. You have limited time to correct the arrangement.