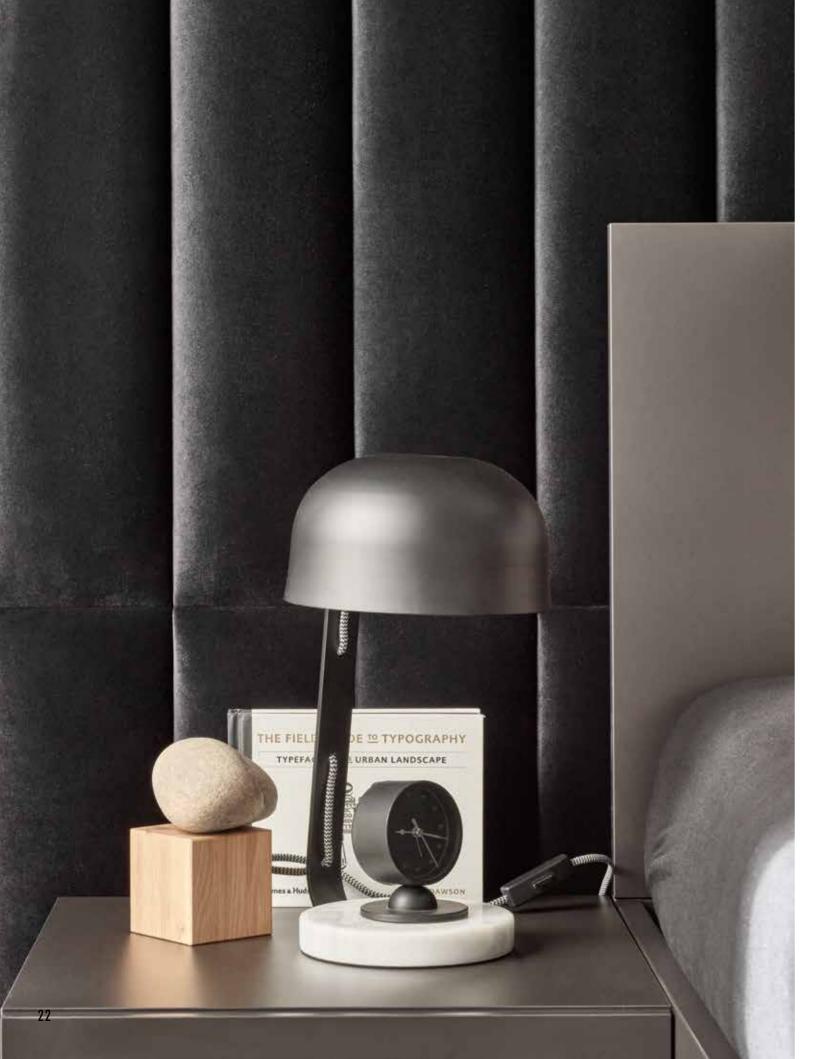

### MOMO PANELS. COMFY WALL

As soft as a cushion, soft to touch just like your favourite armchair and compellingly beautiful. This description fits every wall decorated with MOMO panels. Dozens of variants and only one goal - to make you feel really comfortable in your home. Dedicated accessories will help to change the decoration into an original hanger or an inspiration board. A subtle accent or maybe the main part of a cosy arrangement? Choose your favourite shape and give your wall more meaning.

### ONE PRODUCT, MANY WORLDS

MOMO upholstered panels delight with their multiple applications. They are great as the decoration of the entire wall or when used to cover part of the wall only. They work well as a headboard or in a recesses area. Our soft to touch panels can be used anywhere you want, in the living room, in the bedroom, child's room or the hall. The wide range of shapes and sizes makes it possible to create any configuration. Play with your arrangements, combine the square with a rectangular or geometrical shape with circles. Enjoy the makeover of your favourite space.

### MOMO COLOURS

**COSY ELEGANCE** 

Elegance can take on many different faces and feels great in the company of cosiness. The slightly elongated shape of the panels offers great freedom of arrangement. You can create a unique headrest for your bed to feel comfortable during your evening reading session, while giving the impression of unusual warmth. You can easily choose the right colour to create a harmonious duet with your furniture. Here every arrangement is always a success.