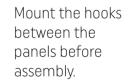

# ATTENTION! The panels can be equipped with hooks to hang your handbag or a charger. A metal hook should be placed between the chosen panels before they are attached to the wall.