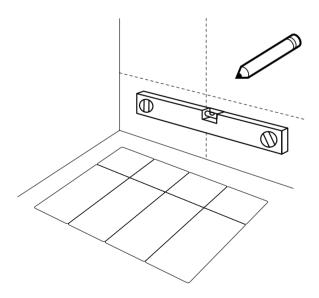

# SELF-ASSEMBLY READY IN FEW MINUTES

MOMO upholstered panels are installed quickly, non-invasively and clean. Pick the fragment of the wall, draw support lines, add some glue to the panel and press it against the wall. Velcro tape can be used instead of glue. Place the tape on the back of the panel, take off the protection film and place the panel against the previously drawn lines.

Clean the wall. Place the arrangement on the floor. Draw a horizontal and a vertical line.

Add glue or place Velcro tape to the panel.

Glue according to the drawing, pressing the panels against the surface. You have limited time to correct the arrangement.