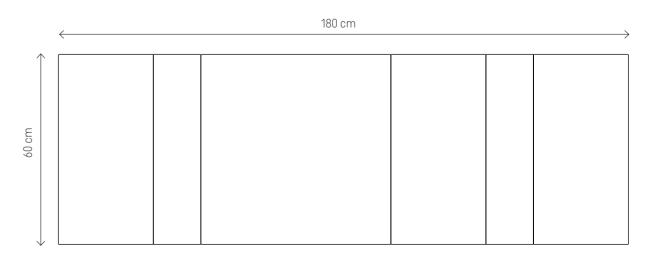

### LARGE REGULAR SET

REGULAR 1 I REGULAR 2 I REGULAR 3 I REGULAR 1 I REGULAR 2 I REGULAR 1 180x60 cm

### LARGE MOMO SET REGULAR GREY AND PINK

57

### ELEMENTS

REGULAR 1 I Grey Wool 1 pc.
REGULAR 2 I Pink Melange 1 pc.
REGULAR 3 I Light Pink Velvet Matt 1 pc.
REGULAR 1 I Beige Tweed 1 pc.
REGULAR 2 I Grey Wool 1 pc.
REGULAR 1 I Pink Melange 1 pc.