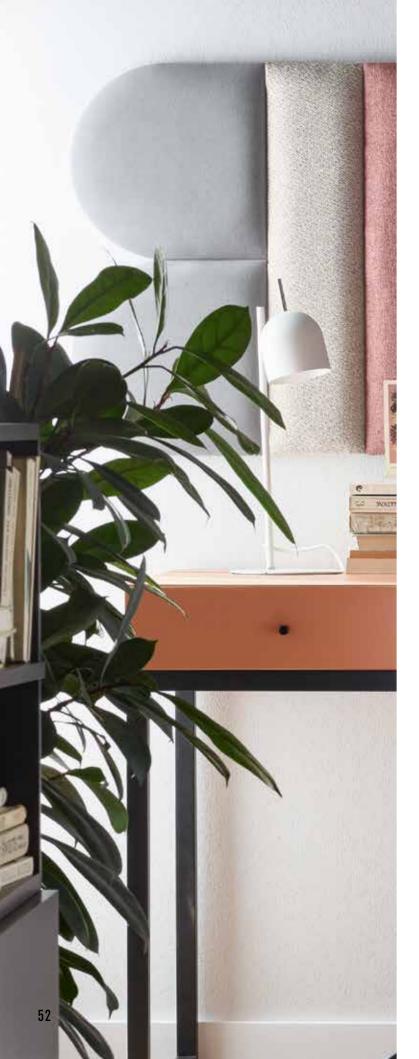

### ONE PRODUCT, MANY WORLDS

MOMO upholstered panels delight with their multiple applications. They are great as the decoration of the entire wall or when used to cover part of the wall only. They work well as a headboard or in a recesses area. Our soft to touch panels can be used anywhere you want, in the living room, in the bedroom, child's room or the hall. The wide range of shapes and sizes makes it possible to create any configuration. Play with your arrangements, combine the square with a rectangular or geometrical shape with circles. Enjoy the makeover of your favourite space.

### MOMO COLOURS

**COSY ELEGANCE** 

Elegance can take on many different faces and feels great in the company of cosiness. The slightly elongated shape of the panels offers great freedom of arrangement. You can create a unique headrest for your bed to feel comfortable during your evening reading session, while giving the impression of unusual warmth. You can easily choose the right colour to create a harmonious duet with your furniture. Here every arrangement is always a success.