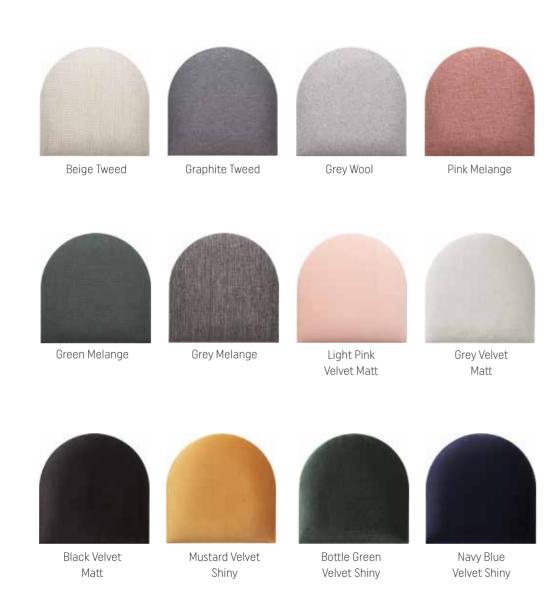

### IN CIRCLES

Do round shapes appeal more to you than edgy geometry? You can opt for panels with rounded edges, available in three variants. They will be great as decorative wall protection in your child's room, a little fence in the drawing corner or quilted panels to which your little one will be able to attach their favourite pictures. You can create your own cosy composition.

### MOMO COLOURS

Pink Melange works well in a feminine space, and Black Velvet Matt might complete an elegant bedroom.

OVAL 2 OVAL 3

Grey Melange in the bedroom, or Light Pink Velvet Matt in a girl's room? You decide about the looks of your walls.