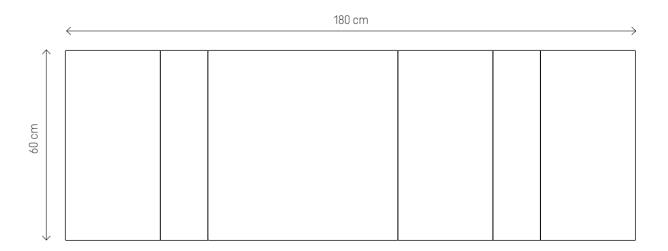

### LARGE REGULAR SET

REGULAR 1 I REGULAR 2 I REGULAR 3 I REGULAR 1 I REGULAR 2 I REGULAR 1 180x60 cm

### LARGE MOMO SET REGULAR GREY AND PINK

57

### ELEMENTS

REGULAR 1 I Grey Wool 1 pc.
REGULAR 2 I Pink Melange 1 pc.
REGULAR 3 I Light Pink Velvet Matt 1 pc.
REGULAR 1 I Beige Tweed 1 pc.
REGULAR 2 I Grey Wool 1 pc.
REGULAR 1 I Pink Melange 1 pc.