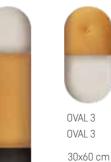

### MOMO COLOURS

Pink Melange works well in a feminine space, and Black Velvet Matt might complete an elegant bedroom.

OVAL 2 OVAL 3

Grey Melange in the bedroom, or Light Pink Velvet Matt in a girl's room? You decide about the looks of your walls.