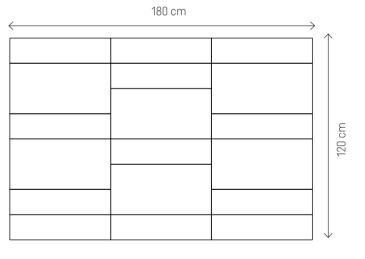

### MOMO EXAMPLE SETS

The panels can be combined in many ways.

Rectangles offer the most flexibility and work well together both vertically and horizontally. Arrange them in a parallel or perpendicular manner and combine shades and fabrics. Discover the endless possibilities offered by Soform panels.

### MOMO EXAMPLE SETS

By combining M0M0 upholstered panels you can create functional compositions. The available shapes, fabrics and shades were selected by M0M0 designers to create a perfect harmony.