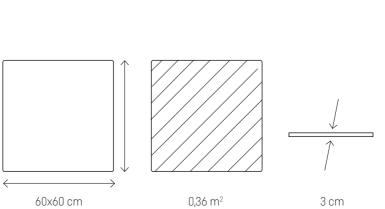

### GAME OF SQUARES

When you recall your childhood playground games and being inspired by this memory, assemble a new composition. Large square panels are a great addition to your study or study corner. Mounted above the desk they will serve as a pin board for important notes and inspirations, yet making your interior feel a bit more cosy. It is extremely easy to combine them with other panels, for example Regular 1 and Regular 2, creating a composition perfectly suited to your specific needs.