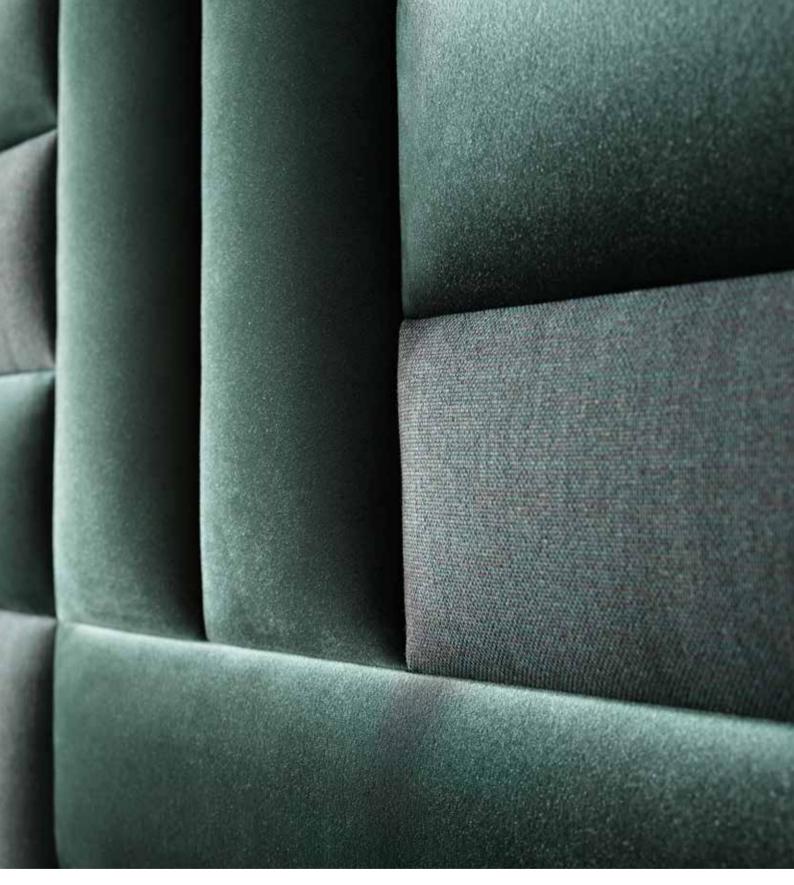

### MOMO PANELS. COMFY WALL

As soft as a cushion, soft to touch just like your favourite armchair and compellingly beautiful. This description fits every wall decorated with MOMO panels. Dozens of variants and only one goal - to make you feel really comfortable in your home. Dedicated accessories will help to change the decoration into an original hanger or an inspiration board. A subtle accent or maybe the main part of a cosy arrangement? Choose your favourite shape and give your wall more meaning.

### ONE PRODUCT, MANY WORLDS

MOMO upholstered panels delight with their multiple applications. They are great as the decoration of the entire wall or when used to cover part of the wall only. They work well as a headboard or in a recesses area. Our soft to touch panels can be used anywhere you want, in the living room, in the bedroom, child's room or the hall. The wide range of shapes and sizes makes it possible to create any configuration. Play with your arrangements, combine the square with a rectangular or geometrical shape with circles. Enjoy the makeover of your favourite space.

MOMO upholstered panels captivate with their interesting looks and are comfortable to use. You can choose from 9 different fabrics in 12 colours. The upholstery may be hydrophobic, fire or abrasion resistant. Choose a solution that will fulfill your design fantasies.