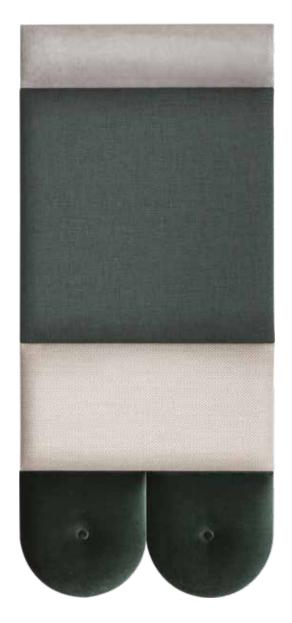

# ELEMENTS

OVAL 2 | Bottle Green Velvet Shiny 1pc.
REGULAR 2 | Green Melange 1pc.
OVAL 3 | Grey Velvet Matt 1pc.

87