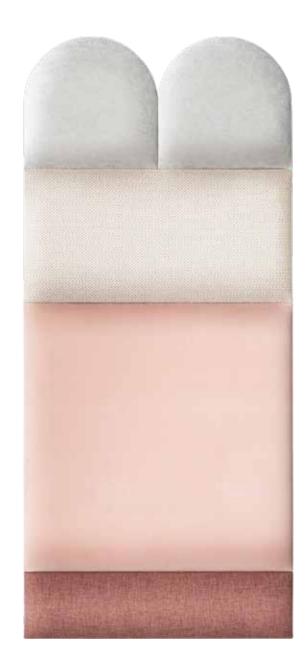

### IN CIRCLES

Do round shapes appeal more to you than edgy geometry? You can opt for panels with rounded edges, available in three variants. They will be great as decorative wall protection in your child's room, a little fence in the drawing corner or quilted panels to which your little one will be able to attach their favourite pictures. You can create your own cosy composition.

### MOMO COLOURS

Pink Melange works well in a feminine space, and Black Velvet Matt might complete an elegant bedroom.

OVAL 2 OVAL 3

Grey Melange in the bedroom, or Light Pink Velvet Matt in a girl's room? You decide about the looks of your walls.