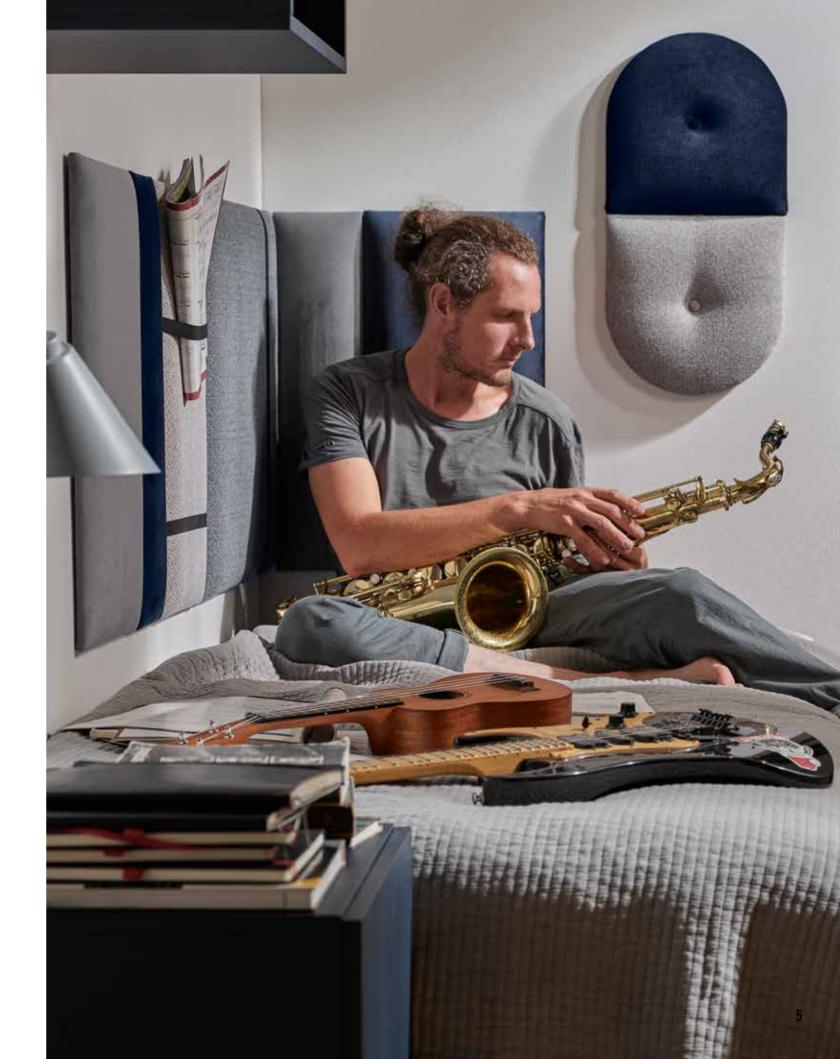

### MOMO COLOURS

Graphite Tweed in the dining room, or maybe Mustard Velvet Shiny in the living room? Choose the best colour for your home.

**GEOMETRIC PLAY** 

Enrich your interior with a soft backrest and a unique wall decoration in one. Slanted panels will appeal to all fans of unusual solutions. They can be used to arrange a headboard in your bedroom - such irregular composition will distinguish this personal space among others.

### IN CIRCLES

Do round shapes appeal more to you than edgy geometry? You can opt for panels with rounded edges, available in three variants. They will be great as decorative wall protection in your child's room, a little fence in the drawing corner or quilted panels to which your little one will be able to attach their favourite pictures. You can create your own cosy composition.