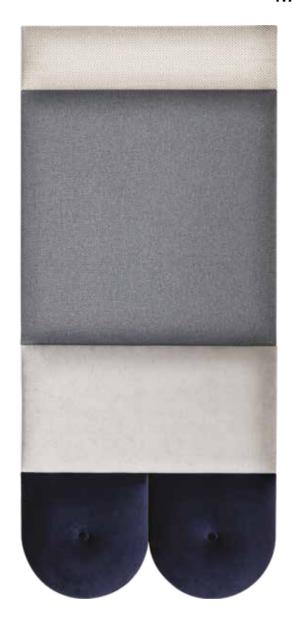

### MEDIUM-SIZE MOMO SET GREY AND PINK

OVAL 2
REGULAR 1
REGULAR 3
REGULAR 2
Pink Melange
1 pc.
1 pc.
1 pc.

### ELEMENTS

OVAL 2 | Light Pink Velvet Matt | 1 pc.
REGULAR 2 | Grey Wool | 1 pc.
OVAL 2 | Pink Melange | 1 pc.