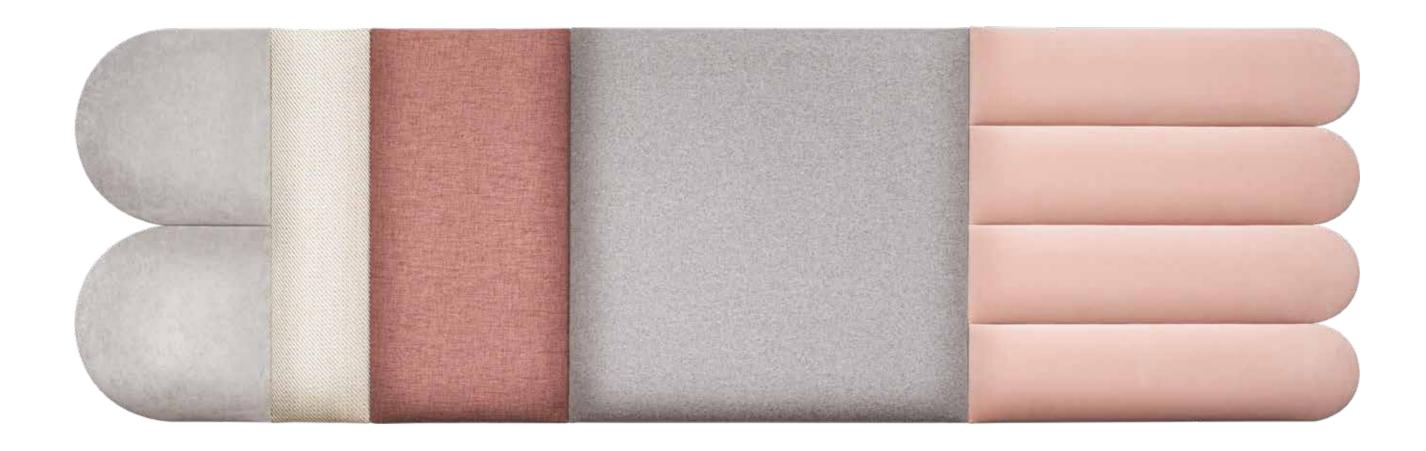

### **FABRICS**

A diagonal weave, stain-resistant knitted fabric with a fine structure, smooth velour with a velvet sheen or robust fabric with natural wool - there is no coincidence in the selection of fabrics.

MOMO upholstered panels captivate with their interesting looks and are comfortable to use. You can choose from 9 different fabrics in 12 colours. The upholstery may be hydrophobic, fire or abrasion resistant. Choose a solution that will fulfill your design fantasies.