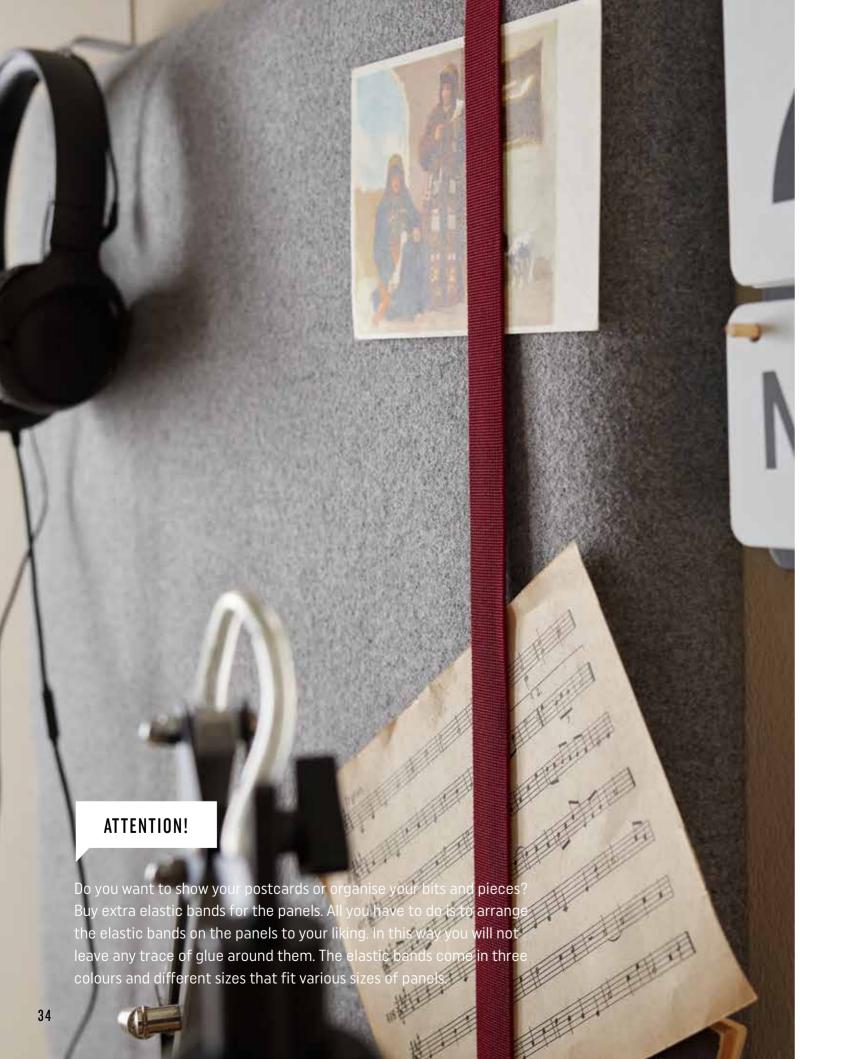

# THE FIELD GUIDE 15 TYPOGRAPHY TYPEFACES MINE URSAN LANDSCAPE ATTENTION! Notes, photos or souvenirs can be attached to the panels with pine or drawing pins. It is quick and easy to have all your importan belongings anywhere you want.

# ATTENTION! The panels can be equipped with hooks to hang your handbag or a charger. A metal hook should be placed between the chosen panels before they are attached to the wall.