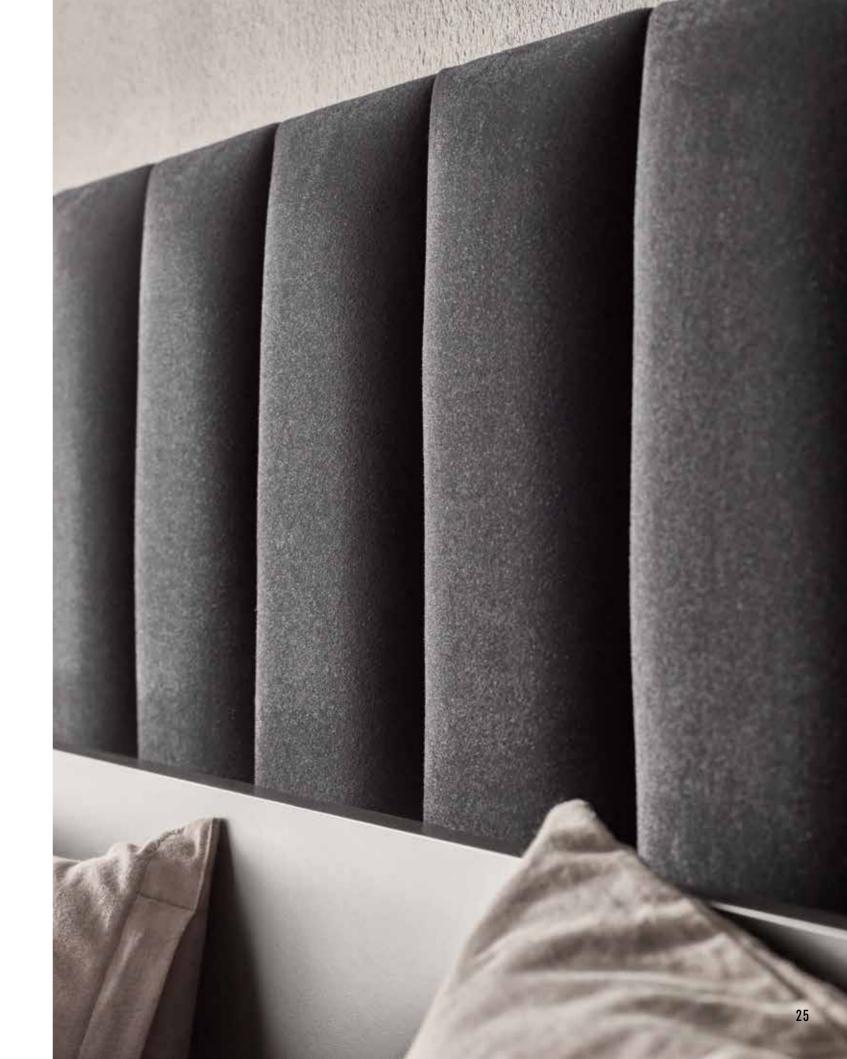

### MOMO PANELS. COMFY WALL

As soft as a cushion, soft to touch just like your favourite armchair and compellingly beautiful. This description fits every wall decorated with MOMO panels. Dozens of variants and only one goal - to make you feel really comfortable in your home. Dedicated accessories will help to change the decoration into an original hanger or an inspiration board. A subtle accent or maybe the main part of a cosy arrangement? Choose your favourite shape and give your wall more meaning.

### ONE PRODUCT, MANY WORLDS

MOMO upholstered panels delight with their multiple applications. They are great as the decoration of the entire wall or when used to cover part of the wall only. They work well as a headboard or in a recesses area. Our soft to touch panels can be used anywhere you want, in the living room, in the bedroom, child's room or the hall. The wide range of shapes and sizes makes it possible to create any configuration. Play with your arrangements, combine the square with a rectangular or geometrical shape with circles. Enjoy the makeover of your favourite space.