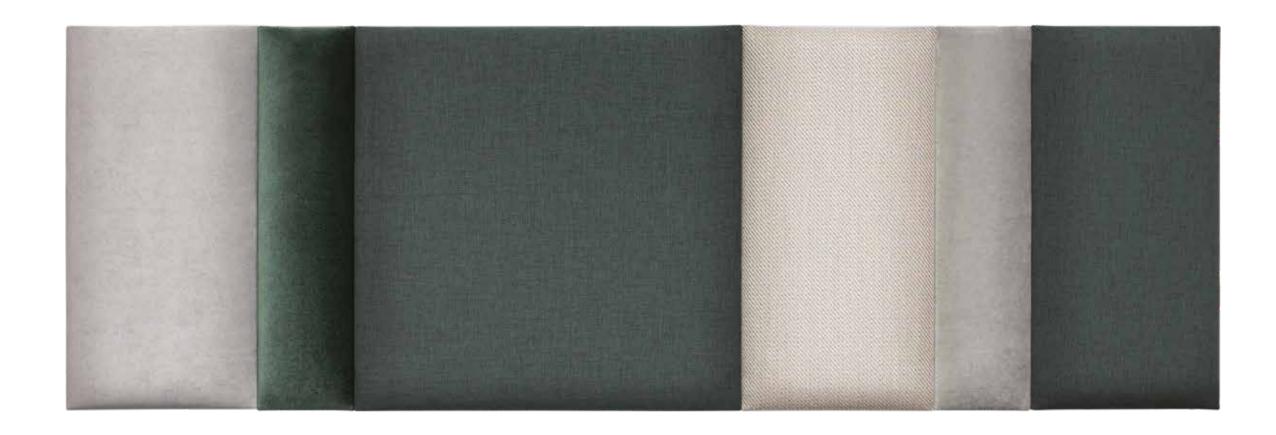

### LARGE REGULAR SET

REGULAR 1 I REGULAR 2 I REGULAR 3 I REGULAR 1 I REGULAR 2 I REGULAR 1 180x60 cm

### LARGE MOMO SET REGULAR GREY AND PINK

57

### ELEMENTS

REGULAR 1 I Grey Wool 1 pc.
REGULAR 2 I Pink Melange 1 pc.
REGULAR 3 I Light Pink Velvet Matt 1 pc.
REGULAR 1 I Beige Tweed 1 pc.
REGULAR 2 I Grey Wool 1 pc.
REGULAR 1 I Pink Melange 1 pc.