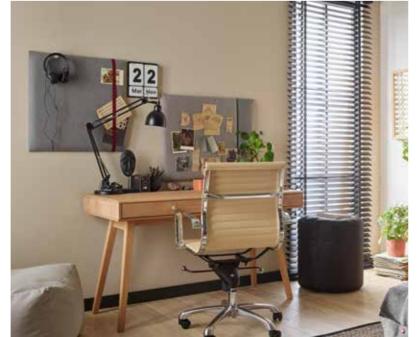

### GAME OF SQUARES

When you recall your childhood playground games and being inspired by this memory, assemble a new composition. Large square panels are a great addition to your study or study corner. Mounted above the desk they will serve as a pin board for important notes and inspirations, yet making your interior feel a bit more cosy. It is extremely easy to combine them with other panels, for example Regular 1 and Regular 2, creating a composition perfectly suited to your specific needs.

# THE FIELD GUIDE 15 TYPOGRAPHY TYPEFACES MINE URSAN LANDSCAPE ATTENTION! Notes, photos or souvenirs can be attached to the panels with pine or drawing pins. It is quick and easy to have all your importan belongings anywhere you want.