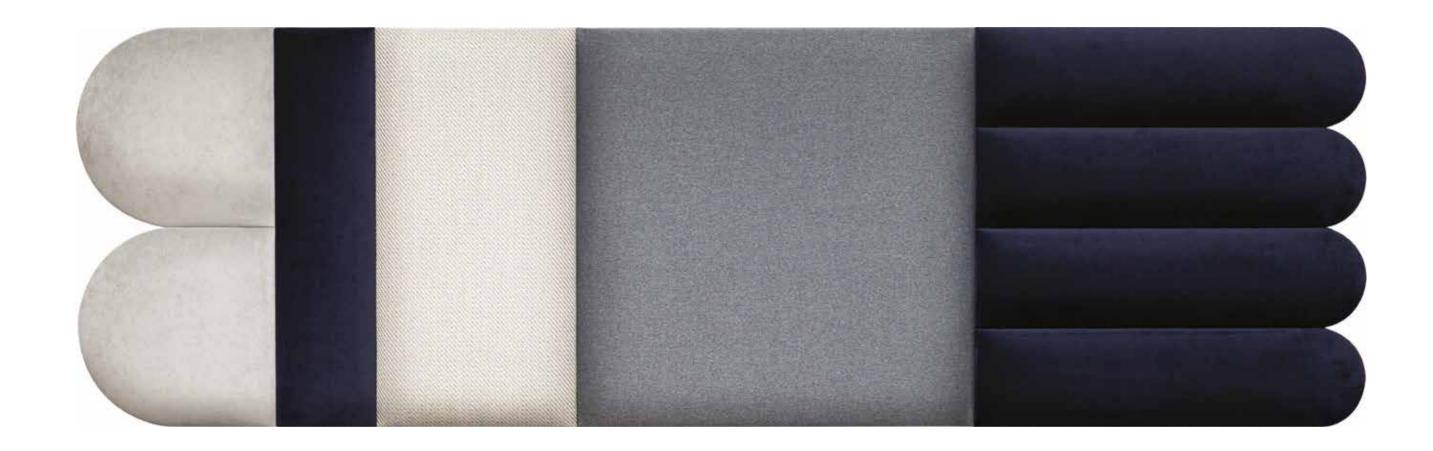

# LARGE MOMO SET OVAL NAVY BLUE AND GREY

99

# ELEMENTS

OVAL 2 | I Grey Velvet Matt
REGULAR 2 | I Navy Blue Velvet Shiny
REGULAR 1 | I Beige Tweed
REGULAR 3 | Graphite Tweed
OVAL 1 | I Navy Blue Velvet Shiny
4 pcs.