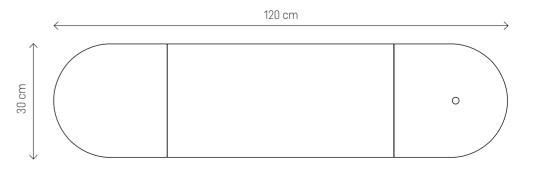

GULAR 2 | Bottle Green Velvet Shiny 1 pc.
REGULAR 3 | Green Melange 1 pc.
REGULAR 1 | Beige Tweed 1 pc.
REGULAR 2 | Grey Velvet Matt 1 pc.
REGULAR 1 | Green Melange 1 pc.





# LARGE MOMO SET REGULAR NAVY BLUE AND GREY

97



# ELEMENTS

REGULAR 1 I Grey Velvet Matt 1 pc.
REGULAR 2 I Navy Blue Velvet Shiny 1 pc.
REGULAR 3 I Beige Tweed 1 pc.
REGULAR 2 I Grey Velvet Matt 1 pc.
REGULAR 1 I Navy Blue Velvet Shiny 1 pc.



# LARGE MOMO SET OVAL NAVY BLUE AND GREY

99



# ELEMENTS

OVAL 2 | I Grey Velvet Matt
REGULAR 2 | I Navy Blue Velvet Shiny
REGULAR 1 | I Beige Tweed
REGULAR 3 | Graphite Tweed
OVAL 1 | I Navy Blue Velvet Shiny
4 pcs.







# SMALL MOMO SET NAVY BLUE AND GREY



# ELEMENTS

OVAL 2 | Beige Tweed 1 pc.
REGULAR 2 | Graphite Tweed 1 pc.
OVAL 3 | Navy Blue Velvet Shiny 1 pc.



# MEDIUM-SIZE MOMO SET NAVY BLUE AND GREY



# ELEMENTS

REGULAR 2 | Beige Tweed 1 pc.
REGULAR 3 | Graphite Tweed 1 pc.
REGULAR 1 | Grey Velvet Matt 1 pc.
OVAL 3 | Navy Blue Velvet Shiny 2 pcs.



# MINI MOMO SET NAVY BLUE AND GREY





# ELEMENTS

OVAL 3 | Beige TweedOVAL 3 | Navy Blue Velvet Shiny1 pc.





# **GREY AND PINK**

### LARGE OVAL SET



OVAL 2 I REGULAR 2 I REGULAR 1 I REGULAR 3 I OVAL 1

195x60 cm

### LARGE REGULAR SET



REGULAR 1 I REGULAR 2 I REGULAR 3 I REGULAR 1 I REGULAR 2 I REGULAR 1 180x60 cm

### MEDIUM-SIZE SET



REGULAR 2 REGULAR 3 REGULAR 1 OVAL 2

60x135 cm

### SMALL SET MINI SET



30x60 cm

OVAL 2 REGULAR 1 OVAL 2

30x120 cm

SMALL SET

# **GREEN AND GREY**

### LARGE OVAL SET



OVAL 2 I REGULAR 2 I REGULAR 1 I REGULAR 3 I OVAL 1

195x60 cm

### LARGE R