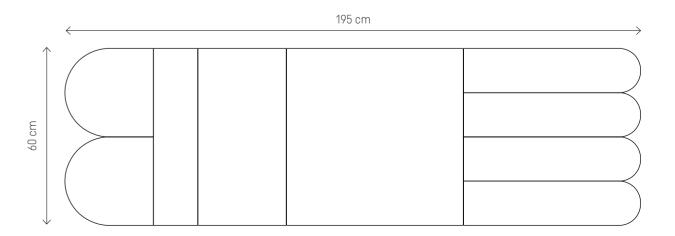

### LARGE OVAL SET

OVAL 2 I REGULAR 2 I REGULAR 1 I REGULAR 3 I OVAL 1

195x60 cm

### LARGE MOMO SET OVAL GREY AND PINK

55

### ELEMENTS

OVAL 2 I Grey Velvet Matt 2 pcs.
REGULAR 2 I Beige Tweed 1 pc.
REGULAR 1 I Pink Melange 1 pc.
REGULAR 3 I Grey Wool 1 pc.
OVAL 1 I Light Pink Velvet Matt 4 pcs.