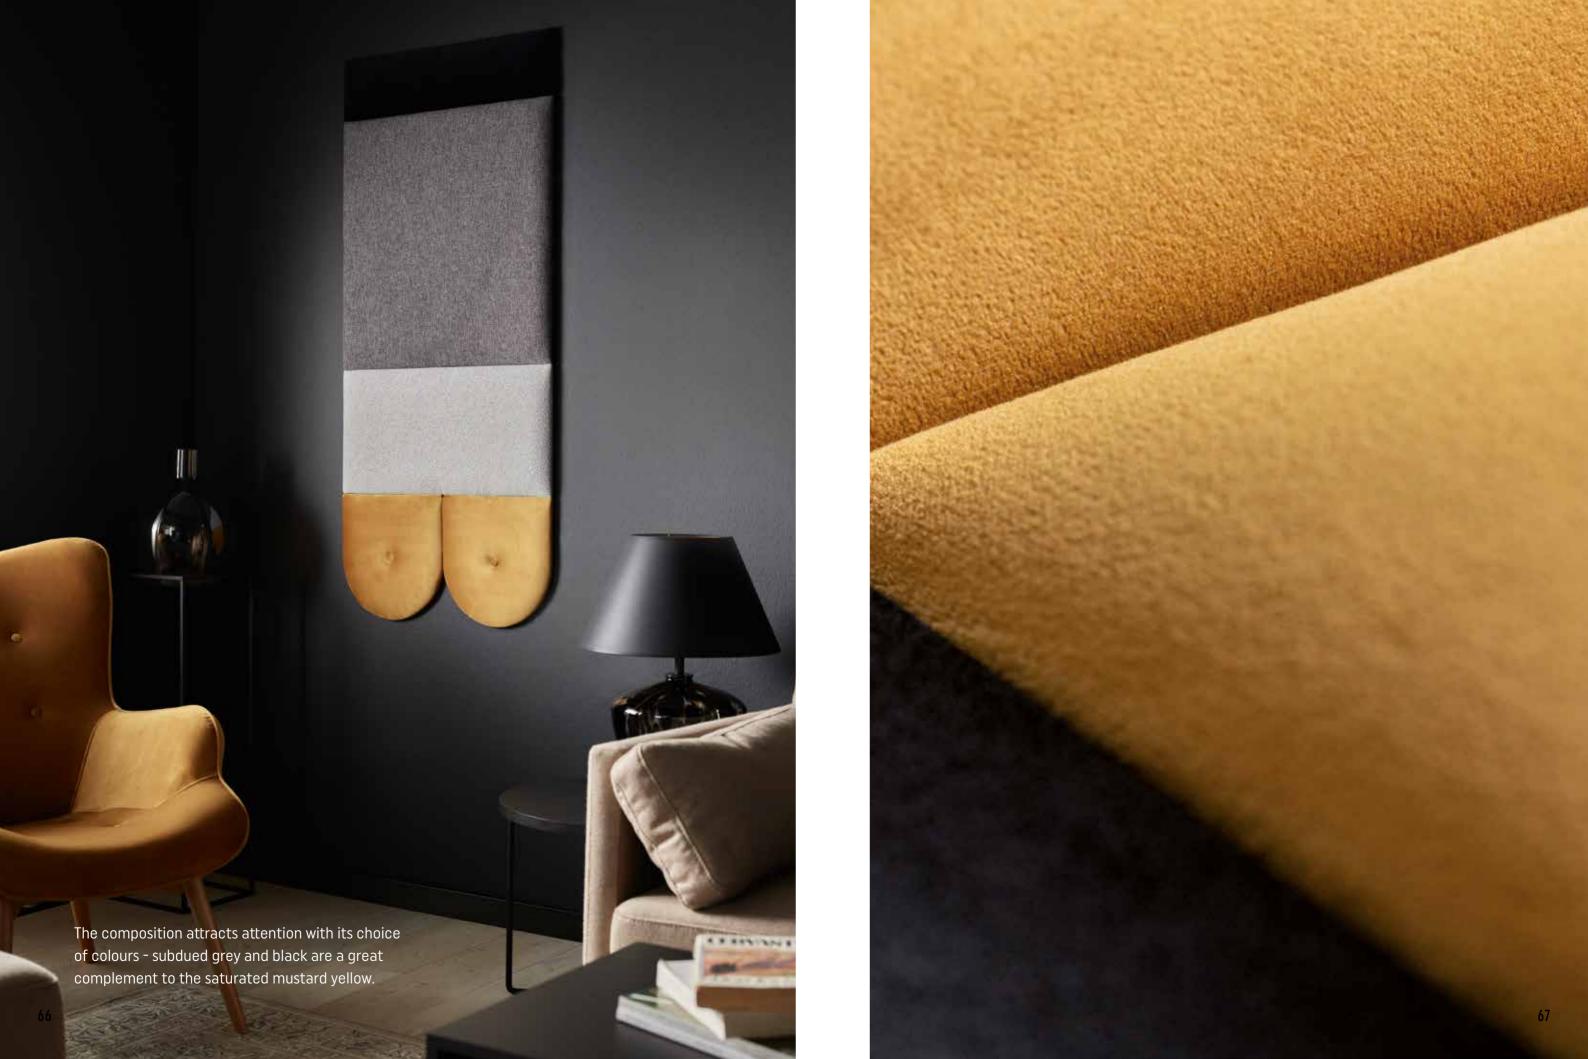

### MOMO COLOURS

Graphite Tweed in the dining room, or maybe Mustard Velvet Shiny in the living room? Choose the best colour for your home.

**GEOMETRIC PLAY** 

Enrich your interior with a soft backrest and a unique wall decoration in one. Slanted panels will appeal to all fans of unusual solutions. They can be used to arrange a headboard in your bedroom - such irregular composition will distinguish this personal space among others.