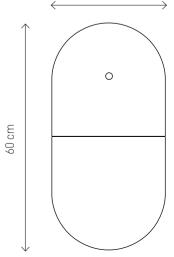

# MINI MOMO SET GREEN AND GREY

OVAL 3 | Bottle Green Velvet Shiny 1 pc.

ELEMENTS

OVAL 2 | Green Melange 1 pc.

30 cm