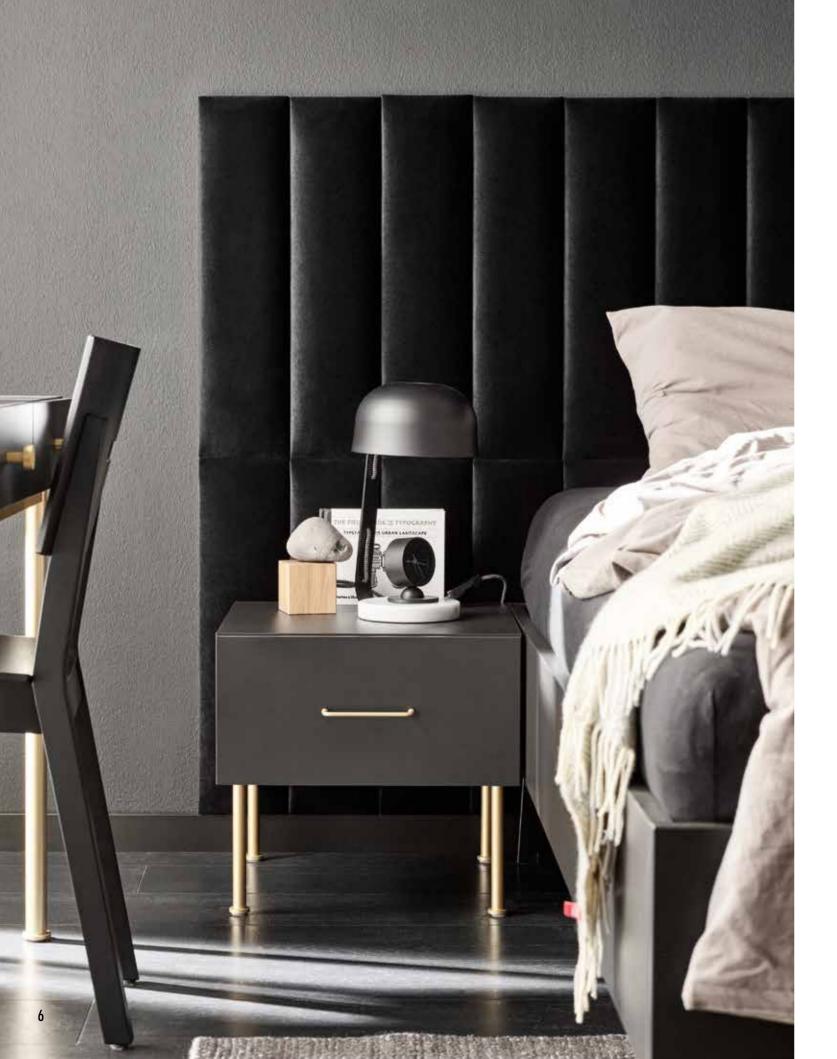

### MOMO PANELS. COMFY WALL

As soft as a cushion, soft to touch just like your favourite armchair and compellingly beautiful. This description fits every wall decorated with MOMO panels. Dozens of variants and only one goal - to make you feel really comfortable in your home. Dedicated accessories will help to change the decoration into an original hanger or an inspiration board. A subtle accent or maybe the main part of a cosy arrangement? Choose your favourite shape and give your wall more meaning.

### ONE PRODUCT, MANY WORLDS

MOMO upholstered panels delight with their multiple applications. They are great as the decoration of the entire wall or when used to cover part of the wall only. They work well as a headboard or in a recesses area. Our soft to touch panels can be used anywhere you want, in the living room, in the bedroom, child's room or the hall. The wide range of shapes and sizes makes it possible to create any configuration. Play with your arrangements, combine the square with a rectangular or geometrical shape with circles. Enjoy the makeover of your favourite space.