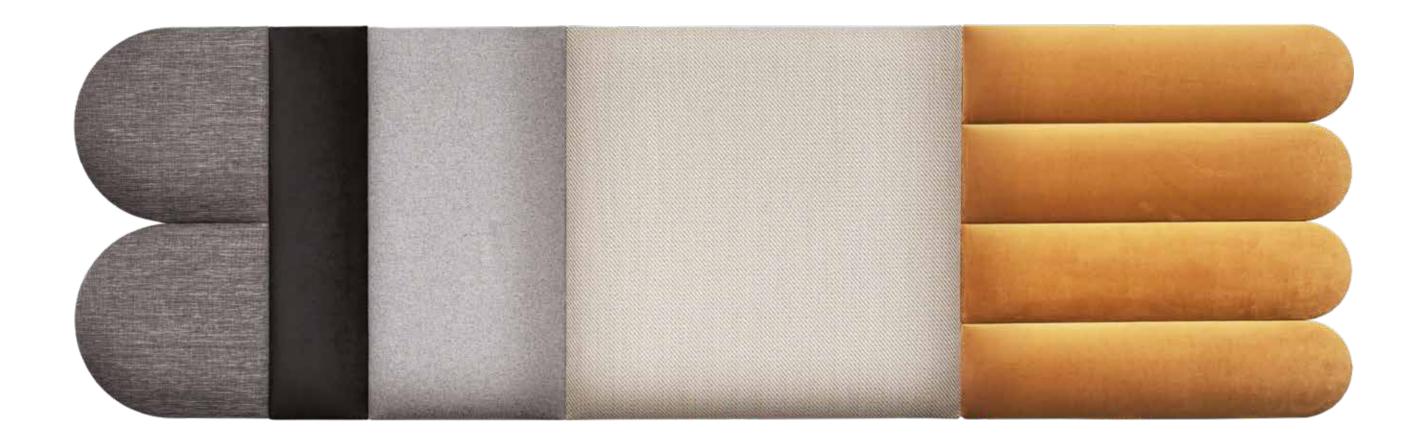

### MEDIUM-SIZE MOMO SET GREY AND MUSTARD

REGULAR 2 | Black Velvet Matt
REGULAR 3 | Grey Melange
REGULAR 1 | BeigeTweed
OVAL 3 | Mustard Velvet Shiny
2 pc.

### ELEMENTS

OVAL 2 I Grey Melange 2 pcs.
REGULAR 2 I Black Velvet Matt 1 pc.
REGULAR 1 I Grey Wool 1 pc.
REGULAR 3 I Beige Tweed 1 pc.
OVAL 1 I Mustard Velvet Shiny 4 pcs.

# ELEMENTS

REGULAR 1 | Mustard Velvet Shiny
REGULAR 2 | Black Velvet Matt
REGULAR 3 | Grey Melange
REGULAR 1 | Beige Tweed
REGULAR 2 | Black Velvet Matt
REGULAR 1 | Grey Wool
1pc.
REGULAR 1 | Grey Wool
1pc.