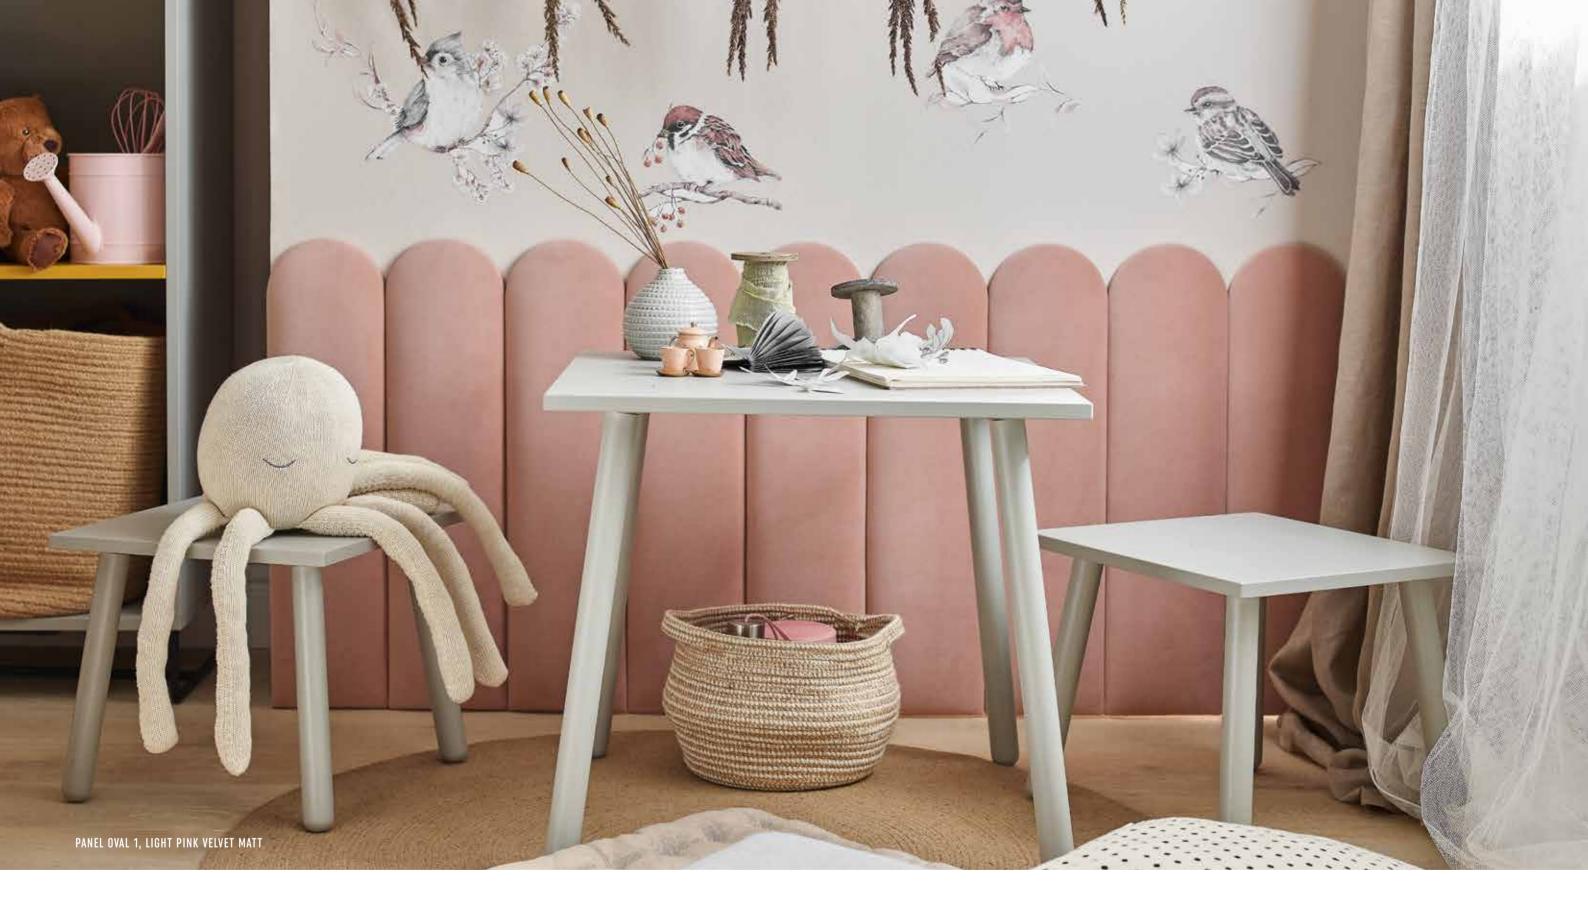

### IN CIRCLES

Do round shapes appeal more to you than edgy geometry? You can opt for panels with rounded edges, available in three variants. They will be great as decorative wall protection in your child's room, a little fence in the drawing corner or quilted panels to which your little one will be able to attach their favourite pictures. You can create your own cosy composition.

### MOMO COLOURS

Pink Melange works well in a feminine space, and Black Velvet Matt might complete an elegant bedroom.

OVAL 2 OVAL 3

Grey Melange in the bedroom, or Light Pink Velvet Matt in a girl's room? You decide about the looks of your walls.