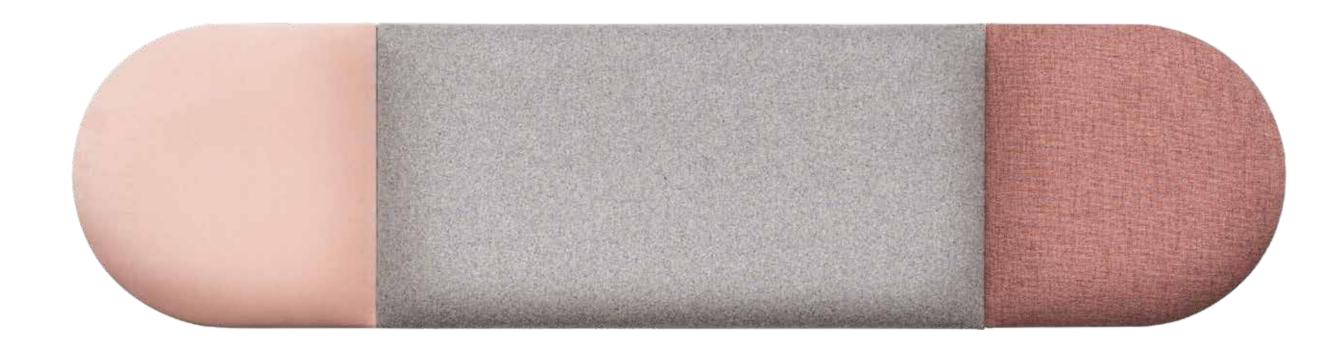

### ELEMENTS

OVAL 2 I Grey Velvet Matt 2 pcs.
REGULAR 2 I Beige Tweed 1 pc.
REGULAR 1 I Pink Melange 1 pc.
REGULAR 3 I Grey Wool 1 pc.
OVAL 1 I Light Pink Velvet Matt 4 pcs.

### ELEMENTS

REGULAR 1 I Grey Wool 1 pc.
REGULAR 2 I Pink Melange 1 pc.
REGULAR 3 I Light Pink Velvet Matt 1 pc.
REGULAR 1 I Beige Tweed 1 pc.
REGULAR 2 I Grey Wool 1 pc.
REGULAR 1 I Pink Melange 1 pc.

### MEDIUM-SIZE MOMO SET GREY AND PINK

OVAL 2
REGULAR 1
REGULAR 3
REGULAR 2
Pink Melange
1 pc.
1 pc.
1 pc.

### ELEMENTS

OVAL 2 | Light Pink Velvet Matt | 1 pc.
REGULAR 2 | Grey Wool | 1 pc.
OVAL 2 | Pink Melange | 1 pc.