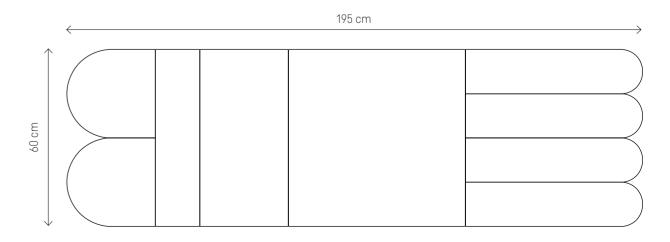

### LARGE OVAL SET

OVAL 2 I REGULAR 2 I REGULAR 1 I REGULAR 3 I OVAL 1

195x60 cm

### LARGE MOMO SET OVAL GREY AND PINK

55

### ELEMENTS

OVAL 2 I Grey Velvet Matt 2 pcs.
REGULAR 2 I Beige Tweed 1 pc.
REGULAR 1 I Pink Melange 1 pc.
REGULAR 3 I Grey Wool 1 pc.
OVAL 1 I Light Pink Velvet Matt 4 pcs.