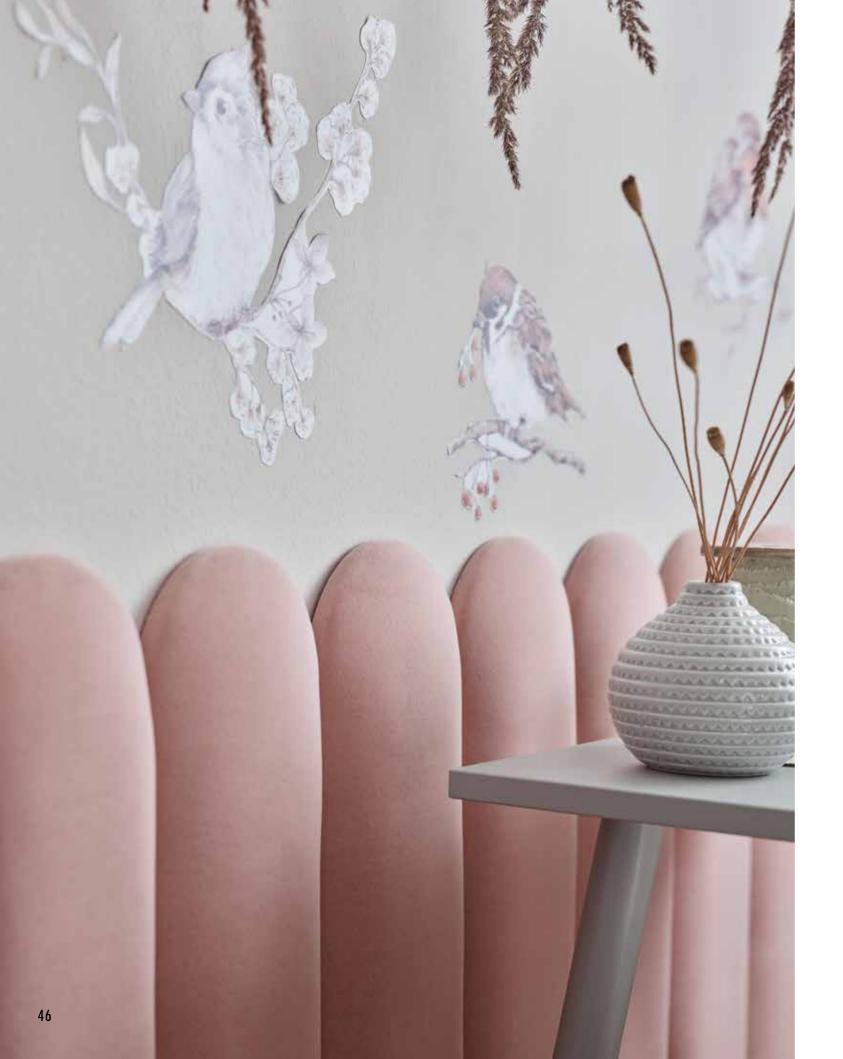

### IN CIRCLES

Do round shapes appeal more to you than edgy geometry? You can opt for panels with rounded edges, available in three variants. They will be great as decorative wall protection in your child's room, a little fence in the drawing corner or quilted panels to which your little one will be able to attach their favourite pictures. You can create your own cosy composition.

### MOMO COLOURS

Pink Melange works well in a feminine space, and Black Velvet Matt might complete an elegant bedroom.

OVAL 2 OVAL 3

Grey Melange in the bedroom, or Light Pink Velvet Matt in a girl's room? You decide about the looks of your walls.