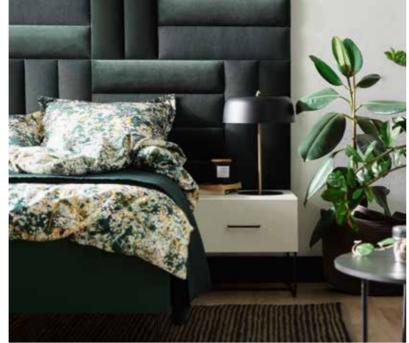

### MOMO COLOURS

**COSY ELEGANCE** 

Elegance can take on many different faces and feels great in the company of cosiness. The slightly elongated shape of the panels offers great freedom of arrangement. You can create a unique headrest for your bed to feel comfortable during your evening reading session, while giving the impression of unusual warmth. You can easily choose the right colour to create a harmonious duet with your furniture. Here every arrangement is always a success.

### MOMO COLOURS

Green Melange works well in a boy's room, and Grey Velvet Matt will perfectly furnish the living room. There are many options available with which you can distinguish any space in your home.