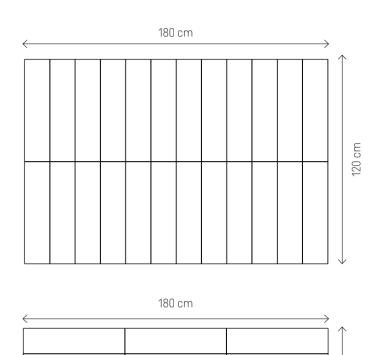

### MOMO EXAMPLE SETS

The panels can be combined in many ways.

Rectangles offer the most flexibility and work well together both vertically and horizontally. Arrange them in a parallel or perpendicular manner and combine shades and fabrics. Discover the endless possibilities offered by Soform panels.

### MOMO EXAMPLE SETS

By combining M0M0 upholstered panels you can create functional compositions. The available shapes, fabrics and shades were selected by M0M0 designers to create a perfect harmony.