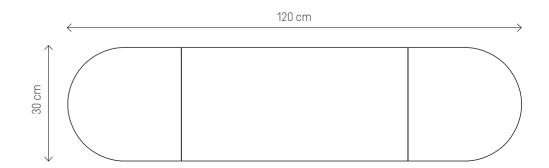

our interior unique with simple and quick solution!



### LARGE MOMO SET OVAL GREY AND PINK

55



### ELEMENTS

OVAL 2 I Grey Velvet Matt 2 pcs.
REGULAR 2 I Beige Tweed 1 pc.
REGULAR 1 I Pink Melange 1 pc.
REGULAR 3 I Grey Wool 1 pc.
OVAL 1 I Light Pink Velvet Matt 4 pcs.



### LARGE MOMO SET REGULAR GREY AND PINK

57



### ELEMENTS

REGULAR 1 I Grey Wool 1 pc.
REGULAR 2 I Pink Melange 1 pc.
REGULAR 3 I Light Pink Velvet Matt 1 pc.
REGULAR 1 I Beige Tweed 1 pc.
REGULAR 2 I Grey Wool 1 pc.
REGULAR 1 I Pink Melange 1 pc.



### MEDIUM-SIZE MOMO SET GREY AND PINK





OVAL 2
REGULAR 1
REGULAR 3
REGULAR 2
Pink Melange
1 pc.
1 pc.
1 pc.





### SMALL MOMO SET GREY AND PINK



### ELEMENTS

OVAL 2 | Light Pink Velvet Matt | 1 pc.
REGULAR 2 | Grey Wool | 1 pc.
OVAL 2 | Pink Melange | 1 pc.



# THE FIELD GUIDE 15 TYPOGRAPHY TYPEFACES MINE URSAN LANDSCAPE ATTENTION! Notes, photos or souvenirs can be attached to the panels with pine or drawing pins. It is quick and easy to have all your importan belongings anywhere you want.

### MINI MOMO SET **GREY AND PINK**





OVAL 3 | Light Pink Velvet Matt | 1 pc.OVAL 3 | Grey Wool | 1 pc.

ELEMENTS





### MEDIUM-SIZE MOMO SET GREY AND MUSTARD





REGULAR 2 | Black Velvet Matt
REGULAR 3 | Grey Melange
REGULAR 1 | BeigeTweed
OVAL 3 | Mustard Velvet Shiny
2 pc.



### LARGE MOMO SET OVAL GREY AND MUSTARD

71



### ELEMENTS

OVAL 2 I Grey Melange 2 pcs.
REGULAR 2 I Black Velvet Matt 1 pc.
REGULAR 1 I Grey Wool 1 pc.
REGULAR 3 I Beige Tweed 1 pc.
OVAL 1 I Mustard Velvet Shiny 4 pcs.



# LARGE MOMO SET REGULAR GREY AND MUSTARD

73



#