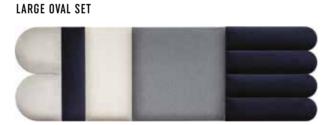

### LARGE OVAL SET

OVAL 2 I REGULAR 2 I REGULAR 1 I REGULAR 3 I OVAL 1

195x60 cm