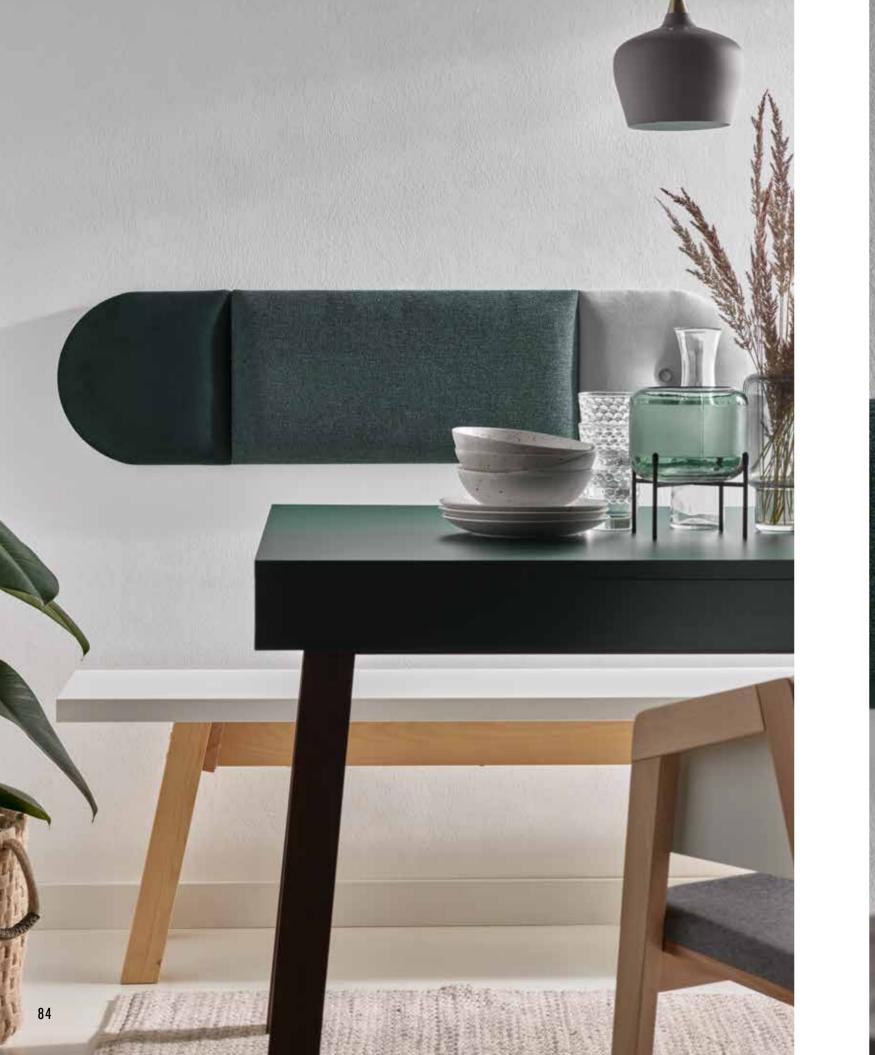

### MOMO PANELS. COMFY WALL

As soft as a cushion, soft to touch just like your favourite armchair and compellingly beautiful. This description fits every wall decorated with MOMO panels. Dozens of variants and only one goal - to make you feel really comfortable in your home. Dedicated accessories will help to change the decoration into an original hanger or an inspiration board. A subtle accent or maybe the main part of a cosy arrangement? Choose your favourite shape and give your wall more meaning.

### ONE PRODUCT, MANY WORLDS

MOMO upholstered panels delight with their multiple applications. They are great as the decoration of the entire wall or when used to cover part of the wall only. They work well as a headboard or in a recesses area. Our soft to touch panels can be used anywhere you want, in the living room, in the bedroom, child's room or the hall. The wide range of shapes and sizes makes it possible to create any configuration. Play with your arrangements, combine the square with a rectangular or geometrical shape with circles. Enjoy the makeover of your favourite space.