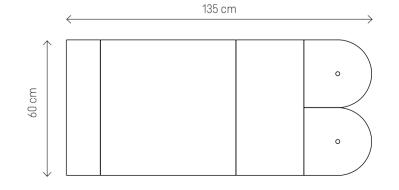

### MEDIUM-SIZE SET

REGULAR 2 REGULAR 3 REGULAR 1 OVAL 2

60x135 cm

### MEDIUM-SIZE MOMO SET GREY AND PINK

OVAL 2
REGULAR 1
REGULAR 3
REGULAR 2
Pink Melange
1 pc.
1 pc.
1 pc.