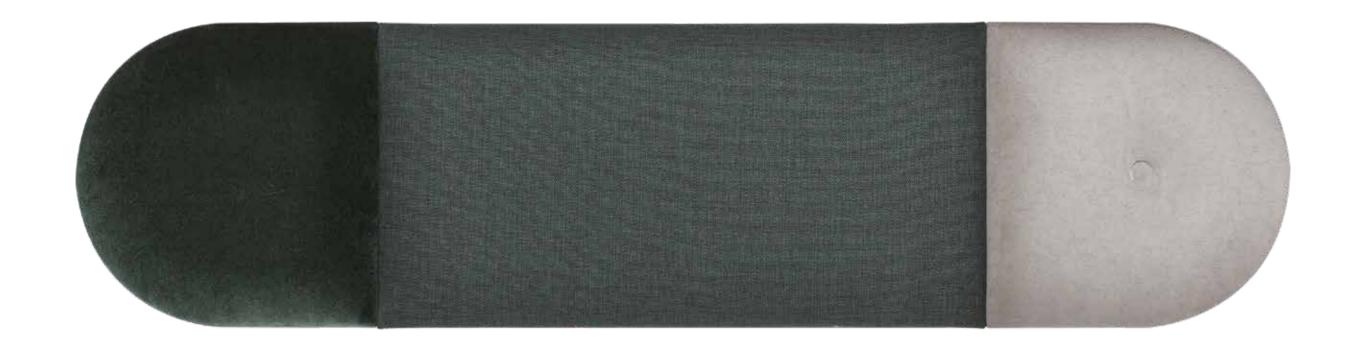

# MINI MOMO SET GREEN AND GREY

OVAL 3 | Bottle Green Velvet Shiny 1 pc.

ELEMENTS

OVAL 2 | Green Melange 1 pc.

30 cm

# ELEMENTS

OVAL 2 | Bottle Green Velvet Shiny 1pc.
REGULAR 2 | Green Melange 1pc.
OVAL 3 | Grey Velvet Matt 1pc.

87