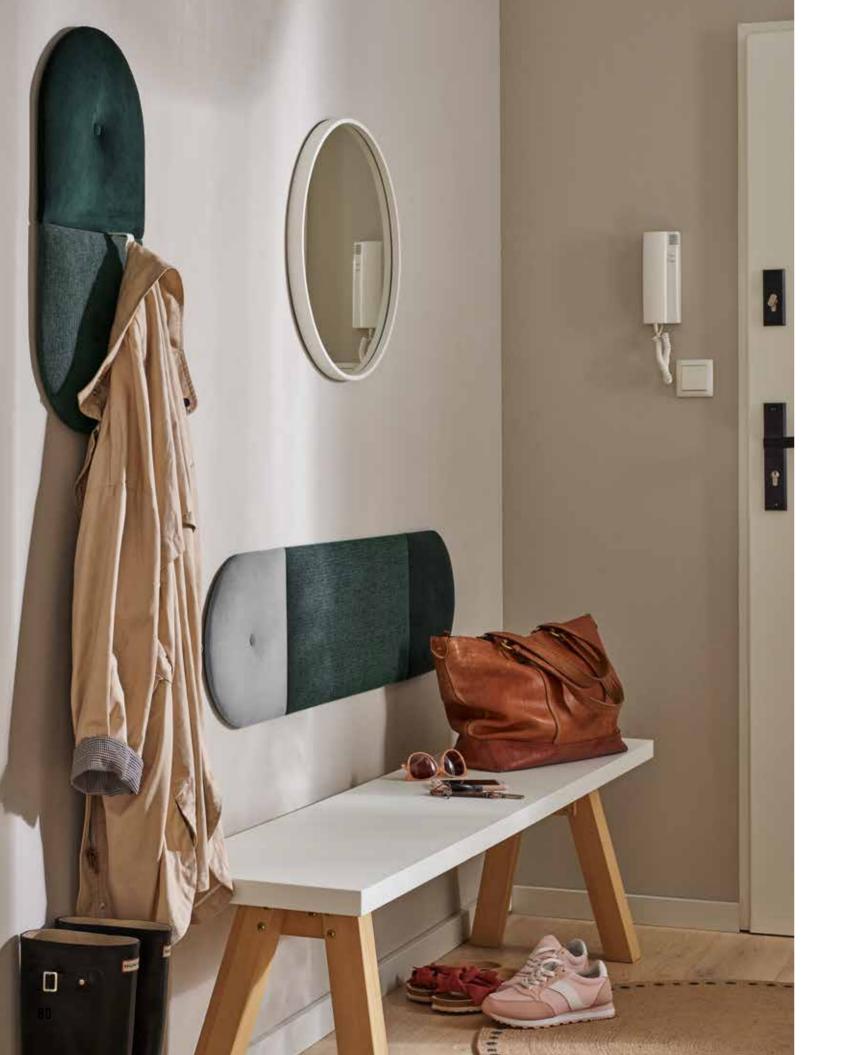

The panels have universal shapes and colours so they can easily be used to cover large wall areas, for instance in the hall. A grey composition made with grey rectangles creates a soft to touch backrest and ensures everyday comfort. Add some hooks to organise the space for coats and jackets of your nearest and dearest. Feel more comfortable and impress your guests at the very entrance.

# **GREEN AND GREY**