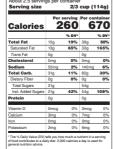

# **Nutrition Facts**

| Serving size       | 2/3 cup (114g |       |      |        |
|--------------------|---------------|-------|------|--------|
| Calories           | Per :         | 50    |      | ntaine |
|                    |               | % DV* |      | % DV   |
| Total Fat          | 14g           | 18%   | 35g  | 459    |
| Saturated Fat      | 11g           | 55%   | 30g  | 1509   |
| Trans Fat          | 0g            |       | 0g   |        |
| Cholesterol        | 0mg           | 0%    | Omg  | 0%     |
| Sodium             | 10mg          | 0%    | 25mg | 19     |
| Total Carb.        | 34g           | 12%   | 89g  | 329    |
| Dietary Fiber      | 0g            | 0%    | 0g   | 09     |
| Total Sugars       | 23g           |       | 60g  |        |
| Incl. Added Sugars | 23g           | 46%   | 60g  | 1209   |
| Protein            | 0g            |       | 0g   |        |
| Vitamin D          | Omcg          | 0%    | Omog | 01     |
| Calcium            | 3mg           | 0%    | 7mg  | 0%     |
| Iron               | Omg           | 0%    | 0mg  | 03     |
| Potassium          | 11mg          | 0%    | 29mg | 03     |

% Daily Value (DV) tells you how much a nutrient in a servin of contributes to a daily diet. 2,000 calories a day is used for