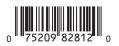

# **Nutrition Facts**

| Serving size       | 2/3 cup (114g |       |      |        |
|--------------------|---------------|-------|------|--------|
| Calories           | Per :         | 50    |      | ntaine |
|                    |               | % DV* |      | % DV   |
| Total Fat          | 14g           | 18%   | 35g  | 459    |
| Saturated Fat      | 11g           | 55%   | 30g  | 1509   |
| Trans Fat          | 0g            |       | 0g   |        |
| Cholesterol        | 0mg           | 0%    | Omg  | 0%     |
| Sodium             | 10mg          | 0%    | 25mg | 19     |
| Total Carb.        | 34g           | 12%   | 89g  | 329    |
| Dietary Fiber      | 0g            | 0%    | 0g   | 09     |
| Total Sugars       | 23g           |       | 60g  |        |
| Incl. Added Sugars | 23g           | 46%   | 60g  | 1209   |
| Protein            | 0g            |       | 0g   |        |
| Vitamin D          | Omcg          | 0%    | Omog | 01     |
| Calcium            | 3mg           | 0%    | 7mg  | 0%     |
| Iron               | Omg           | 0%    | 0mg  | 03     |
| Potassium          | 11mg          | 0%    | 29mg | 03     |