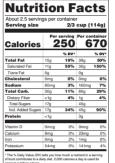

% Daily Value (DV) tells you how much a nutrient in a servin of contributes to a daily diet. 2,000 calories a day is used for

# **Nutrition Facts**

| Serving size       | 2/3 cup (114g |       |      |        |
|--------------------|---------------|-------|------|--------|
| Calories           | Per :         | 50    |      | ntaine |
|                    |               | % DV* |      | % DV   |
| Total Fat          | 14g           | 18%   | 35g  | 459    |
| Saturated Fat      | 11g           | 55%   | 30g  | 1509   |
| Trans Fat          | 0g            |       | 0g   |        |
| Cholesterol        | 0mg           | 0%    | Omg  | 0%     |
| Sodium             | 10mg          | 0%    | 25mg | 19     |
| Total Carb.        | 34g           | 12%   | 89g  | 329    |
| Dietary Fiber      | 0g            | 0%    | 0g   | 09     |
| Total Sugars       | 23g           |       | 60g  |        |
| Incl. Added Sugars | 23g           | 46%   | 60g  | 1209   |
| Protein            | 0g            |       | 0g   |        |
| Vitamin D          | Omcg          | 0%    | Omog | 01     |
| Calcium            | 3mg           | 0%    | 7mg  | 0%     |
| Iron               | Omg           | 0%    | 0mg  | 03     |
| Potassium          | 11mg          | 0%    | 29mg | 03     |