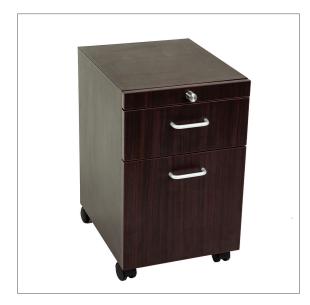

#### **Standard Pedicure Cart**

Laminate, rolling cart designed to house towels, product, tools and supplies. #41058-01 54 lbs.