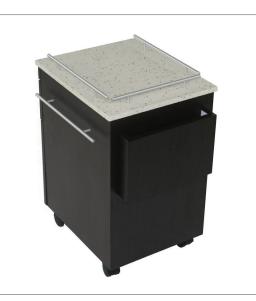

### Deluxe Pedi-Cart w/Quartz-Stone Top

Upgraded quartz-stone top provides an attractive durable work surface. #41058-02 100 lbs.