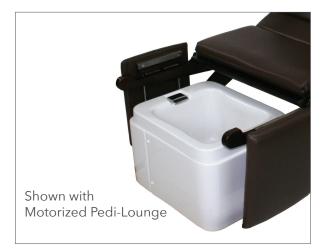

## Foot Bath

This stationary, plumbed-in-place soaking tub works well with our Motorized Breath Pedi-Lounge. #31070-TUB 37 lbs.