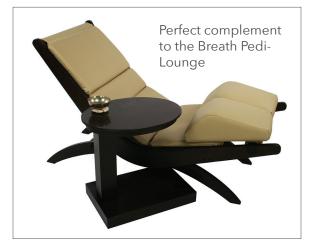

# PEDICURE CARTS & STOOLS

Weights shown are shipping weights.

Designed to roll up to our Breath Pedi-Lounge

durable surface. Mani-Table #41059-02 40 lbs. Mani-Table with Quartz-Stone top #41059-04

to provide a handy, rolling manicure table.