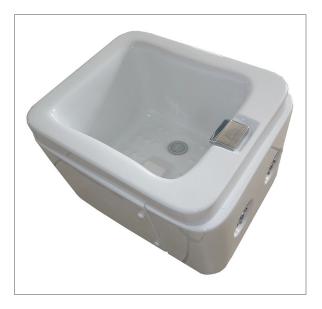

## Foot Bath

This stationary, plumbed-in-place soaking tub works well with our Motorized Breath Pedi-Lounge. #31070-TUB 37 lbs.