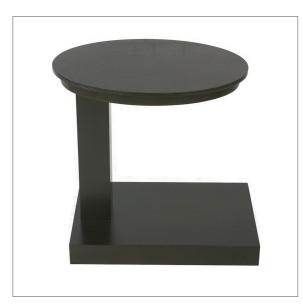

# PEDICURE CARTS & STOOLS

Weights shown are shipping weights.

Designed to roll up to our Breath Pedi-Lounge

durable surface. Mani-Table #41059-02 40 lbs. Mani-Table with Quartz-Stone top #41059-04

to provide a handy, rolling manicure table.

Upgraded quartz-stone top offers a clean,

Mani-Table

45 lbs