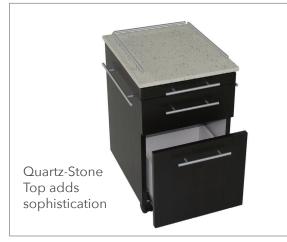

#### Pedicure Stool with Drawer

Perfect for pedicurists, this rolling stool creates an effective working seat, enhanced with a pull-out shelf and storage within. Available with service tray upgrade, shown below. PediStool #41059-01 43 lbs. Optional Service Tray #41059-01C 10 lbs.

Optional Service Tray covers seat for maximum versatility.