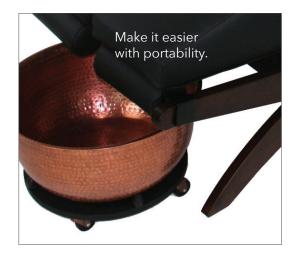

## PediBowl Dolly

Save your back with this handy dolly and easily roll your pedicure bowl from place to place. #41150 20 lbs.