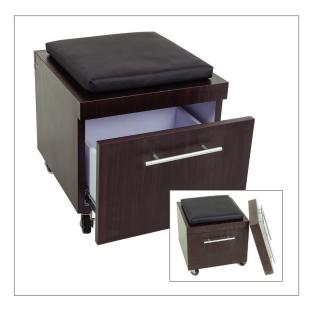

#### Pedicure Stool with Drawer

Perfect for pedicurists, this rolling stool creates an effective working seat, enhanced with a pull-out shelf and storage within. Available with service tray upgrade, shown below. PediStool #41059-01 43 lbs. Optional Service Tray #41059-01C 10 lbs.

Optional Service Tray covers seat for maximum versatility.