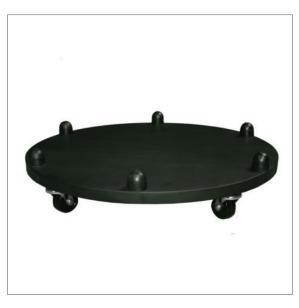

## PediBowl Dolly

Save your back with this handy dolly and easily roll your pedicure bowl from place to place. #41150 20 lbs.