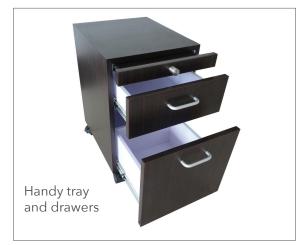

#### Pedicure Stool with Drawer

Perfect for pedicurists, this rolling stool creates an effective working seat, enhanced with a pull-out shelf and storage within. Available with service tray upgrade, shown below. PediStool #41059-01 43 lbs. Optional Service Tray #41059-01C 10 lbs.

Optional Service Tray covers seat for maximum versatility.