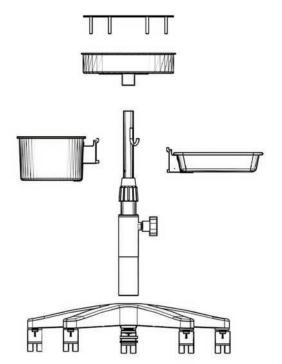

## STANDARD BASE COLOR:

Black plastic 5-pronged star wheel base with stainless towel hook on adjustable stem.

Easy access to needed materials and devices during sessions

Portable and easily movable with adjustable height for your convenience

Multi-level, mixed-use surfaces with convenient towel hook

TOP:

Top design Three removable stainless steel trays

\* 9.75"dia. x 2"h top tray with removable lid containing three 3.75" holes

\* 7"dia. X 4.5"h stainless bucket tray

\* 11.75"w x 4.25"d x 2"h rectangular stainless tray

Stainless towel hook on adjustable stem

Top adjustments Height adjustable from 22" to 37"

Top adjustment mechanism \* Three section adjustable tube with knob and twist lock

BASE & FRAME:

Base \* 5-leg black plastic base

Wheels Locking swivel dual plastic wheels

Height range 22" to 36"

Capacity Static weight capacity 75 lbs.

\* - removable

OPTIONAL ACCESSORIES: Stainless cups for top tray