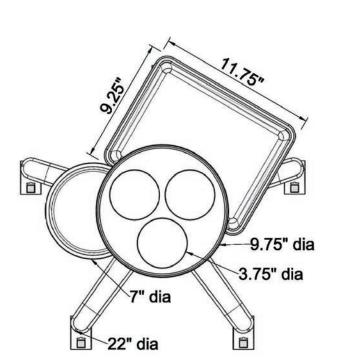

Multi-level, mixed-use surfaces with convenient towel hook

TOP:

Top design Three removable stainless steel trays

\* 9.75"dia. x 2"h top tray with removable lid containing three 3.75" holes

\* 7"dia. X 4.5"h stainless bucket tray

\* 11.75"w x 4.25"d x 2"h rectangular stainless tray

Stainless towel hook on adjustable stem

Top adjustments Height adjustable from 22" to 37"

Top adjustment mechanism \* Three section adjustable tube with knob and twist lock