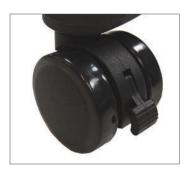

BASE & FRAME:

Base \* 5-leg black plastic base

Wheels Locking swivel dual plastic wheels

Height range 22" to 36"

Capacity Static weight capacity 75 lbs.

\* - removable

OPTIONAL ACCESSORIES: Stainless cups for top tray