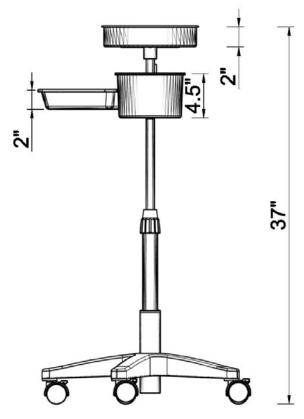

Multi-level, mixed-use surfaces with convenient towel hook

TOP:

Top design Three removable stainless steel trays

\* 9.75"dia. x 2"h top tray with removable lid containing three 3.75" holes

\* 7"dia. X 4.5"h stainless bucket tray

\* 11.75"w x 4.25"d x 2"h rectangular stainless tray

Stainless towel hook on adjustable stem

Top adjustments Height adjustable from 22" to 37"

Top adjustment mechanism \* Three section adjustable tube with knob and twist lock

BASE & FRAME:

Base \* 5-leg black plastic base

Wheels Locking swivel dual plastic wheels

Height range 22" to 36"

Capacity Static weight capacity 75 lbs.

\* - removable

OPTIONAL ACCESSORIES: Stainless cups for top tray