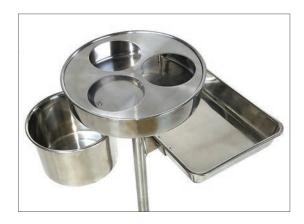

Multi-level, mixed-use surfaces with convenient towel hook

TOP:

Top design Three removable stainless steel trays

\* 9.75"dia. x 2"h top tray with removable lid containing three 3.75" holes

\* 7"dia. X 4.5"h stainless bucket tray

\* 11.75"w x 4.25"d x 2"h rectangular stainless tray

Stainless towel hook on adjustable stem

Top adjustments Height adjustable from 22" to 37"

Top adjustment mechanism \* Three section adjustable tube with knob and twist lock