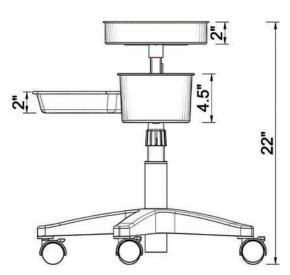

Multi-level, mixed-use surfaces with convenient towel hook

TOP:

Top design Three removable stainless steel trays

\* 9.75"dia. x 2"h top tray with removable lid containing three 3.75" holes

\* 7"dia. X 4.5"h stainless bucket tray

\* 11.75"w x 4.25"d x 2"h rectangular stainless tray

Stainless towel hook on adjustable stem

Top adjustments Height adjustable from 22" to 37"

Top adjustment mechanism \* Three section adjustable tube with knob and twist lock

BASE & FRAME:

Base \* 5-leg black plastic base

Wheels Locking swivel dual plastic wheels

Height range 22" to 36"

Capacity Static weight capacity 75 lbs.

\* - removable

OPTIONAL ACCESSORIES: Stainless cups for top tray