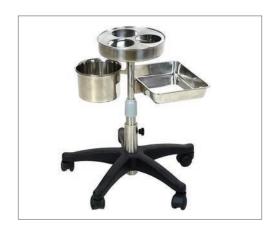

## STANDARD BASE COLOR:

Black plastic 5-pronged star wheel base with stainless towel hook on adjustable stem.

Easy access to needed materials and devices during sessions

Portable and easily movable with adjustable height for your convenience

Multi-level, mixed-use surfaces with convenient towel hook

TOP:

Top design Three removable stainless steel trays

\* 9.75"dia. x 2"h top tray with removable lid containing three 3.75" holes

\* 7"dia. X 4.5"h stainless bucket tray

\* 11.75"w x 4.25"d x 2"h rectangular stainless tray

Stainless towel hook on adjustable stem

Top adjustments Height adjustable from 22" to 37"

Top adjustment mechanism \* Three section adjustable tube with knob and twist lock

BASE & FRAME:

Base \* 5-leg black plastic base

Wheels Locking swivel dual plastic wheels

Height range 22" to 36"

Capacity Static weight capacity 75 lbs.

\* - removable

OPTIONAL ACCESSORIES: Stainless cups for top tray