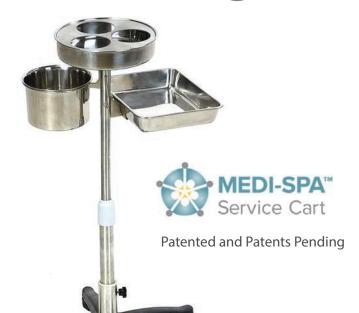

## MEDI-SPA SERVICE CART<sup>TM</sup>

#41048

The MEDI-SPA™ Service Cart is a patented cart/workstation that fits in almost any workspace. Constructed of lightweight stainless steel, this cart is not only easily portable, but also dependable, strong and sturdy. Its intelligent design allows easy access to the specialized tools of the trade. Versatile enough to be effective in a variety of applications, the MEDI-SPA™ Service Cart design can be specially adapted for efficient use by medical professionals, massage therapists, and bodywork practitioners.

## STANDARD BASE COLOR:

Black plastic 5-pronged star wheel base with stainless towel hook on adjustable stem.

Easy access to needed materials and devices during sessions

Portable and easily movable with adjustable height for your convenience

Multi-level, mixed-use surfaces with convenient towel hook

TOP:

Top design Three removable stainless steel trays

\* 9.75"dia. x 2"h top tray with removable lid containing three 3.75" holes

\* 7"dia. X 4.5"h stainless bucket tray

\* 11.75"w x 4.25"d x 2"h rectangular stainless tray

Stainless towel hook on adjustable stem

Top adjustments Height adjustable from 22" to 37"

Top adjustment mechanism \* Three section adjustable tube with knob and twist lock