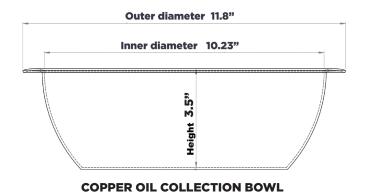

CLEAR PU ON SOLID BEECHWOOD

**OPTIONS & ADD-ONS:** 

Set with clear PU on solid beechwood: 72002-02

Stand with copper vessel: 72003

Copper vessel only: 72007

Copper collection bowl: 72005

Copper pitcher: 72004