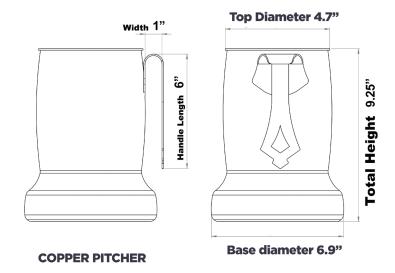

CLEAR PU ON SOLID BEECHWOOD

**OPTIONS & ADD-ONS:** 

Set with clear PU on solid beechwood: 72002-02

Stand with copper vessel: 72003

Copper vessel only: 72007

Copper collection bowl: 72005

Copper pitcher: 72004