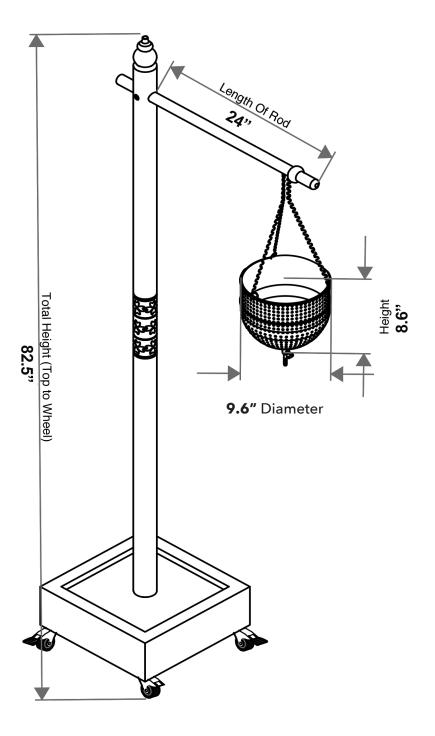

# MITRA SHIRODHARA SET

#72002-02

Our attractive MITRA Shirodhara Oil Set features solid beech wood, copper, and a sturdy base with locking casters. Whether you offer Shirodhara currently or are considering adding it to your menu, the stability, quality, and beauty of the Mitra's design makes it an attractive option. The hand-crafted solid copper Shirodhara vessel, collection bowl and pitcher will add an exotic spark to your room's decor. Rounding out the copper accents, a patterned copper band secures the two-piece beech pole, adding another touch of copper to distiguise the MITRA from ordinary shirodhara sets. The hanging vessel is fitted with an oil release and stop valve which is accurate and easy to operate. The weighted base with locking casters offers mobility with stability. The Mitra Shirodhara Set fills a void in the USA for an authentic, well-crafted Shirodhara stand.

CLEAR PU ON SOLID BEECHWOOD

**OPTIONS & ADD-ONS:** 

Set with clear PU on solid beechwood: 72002-02

Stand with copper vessel: 72003

Copper vessel only: 72007

Copper collection bowl: 72005

Copper pitcher: 72004

## **STAND CONSTRUCTION:**

Frame: Solid beechwood with clear PU

Accents: Copper accents - hammered and cast

Base: (4) locking casters; base weighted for stability