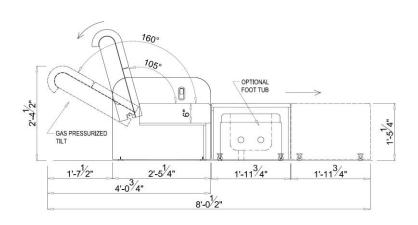

Harmony Chair Set

(Base package shown)

| CHAIR:                                                               |                                                                                                                                                                                                                                                     | (Dase package shown |
|----------------------------------------------------------------------|-----------------------------------------------------------------------------------------------------------------------------------------------------------------------------------------------------------------------------------------------------|---------------------|
| Configuration<br>Upholstery<br>Foam<br>Polyester batting<br>Subframe | Chair with tilting back, separate Ottoman/foot tub cover, round Stool<br>Durable expanded vinyl, easy-to-clean and resistant to rips/tears<br>4.5" firm seat, 2" medium back, urethane polymer<br>1/2" fluffy polyester Dacron top layer<br>Plywood |                     |
| MOTORS & CONTROLS:                                                   | Manual adjustment with adjustable, and pressuring adjuster                                                                                                                                                                                          | — <del>``</del>     |
| Adjustment mechanism<br>Control                                      | Manual adjustment with adjustable, gas-pressurized cylinder<br>Lever to release gas-pressurized cylinder                                                                                                                                            |                     |
| Back tilt angle                                                      | Back tilts 55° maximum                                                                                                                                                                                                                              |                     |
| Weight capacity                                                      | Base weight capacity 500 lbs., tilt back weight capacity 200 lbs.                                                                                                                                                                                   | 2'-03/4"            |
| VINYL:                                                               |                                                                                                                                                                                                                                                     |                     |
| Super-Durable PVC                                                    | Lightly textured, PVC vinyl. Resistant to rips/tears, PVC can withstand acetone for spot cleaning. Choice of Almond, Camel, White or Black                                                                                                          |                     |
| OPTIONAL ACCESSORIES                                                 | 3:                                                                                                                                                                                                                                                  |                     |
| Foot Bath                                                            | Designed to be plumbed in place and empty into a floor drain                                                                                                                                                                                        |                     |
| GUARANTEES:                                                          |                                                                                                                                                                                                                                                     |                     |
| Structure                                                            | 5 yrs. on replacement parts and 1 yr. on labor**                                                                                                                                                                                                    |                     |
| Vinyl & foam                                                         | 2 yrs. on materials                                                                                                                                                                                                                                 |                     |
| Gas cylinders                                                        | 2 yrs. on mechanical parts                                                                                                                                                                                                                          |                     |
| Foot Bath                                                            | 1 yr. on Foot Bath structure and plumbing parts                                                                                                                                                                                                     |                     |
|                                                                      | **Labor warranty for customers in USA only                                                                                                                                                                                                          |                     |