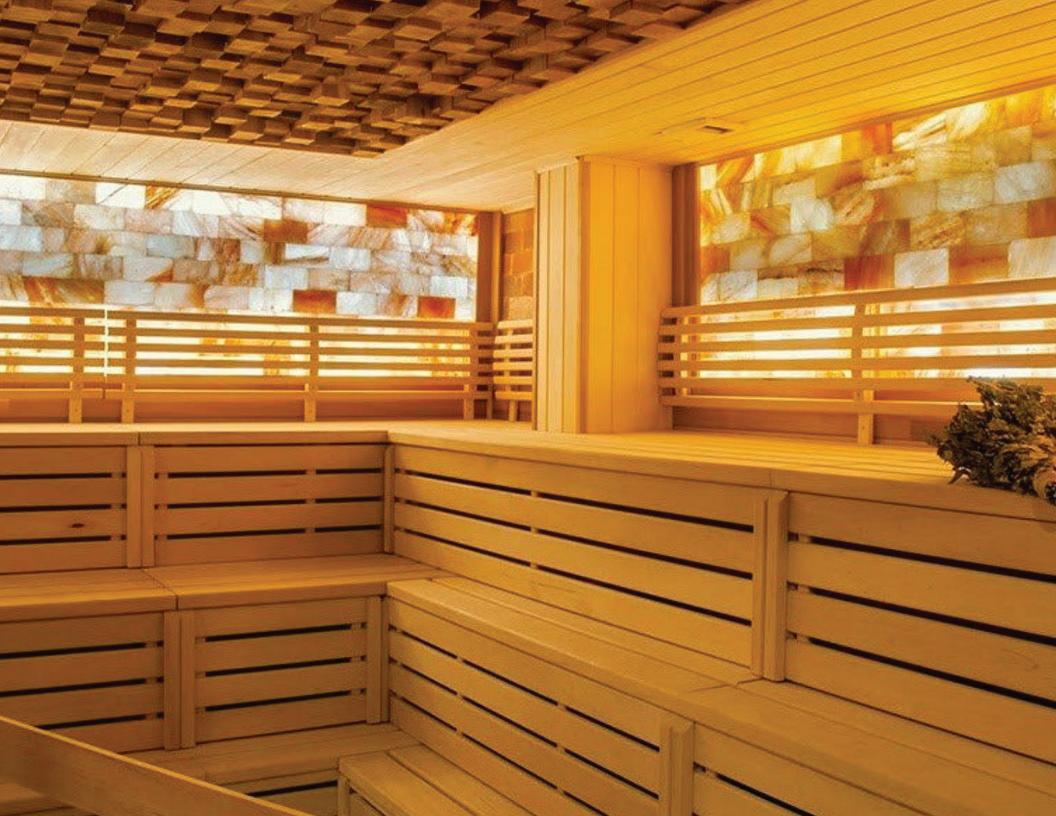

## HIMALAYAN SALT FRAME

Himalayan Salt has long been acclaimed for its unique healing properties. TouchAmerica's Himalayan Salt Frame makes it easy to add this healing feature to a home, office or wellness facility. This innovative system is ideal for adding to a sauna where dry heat activates the Himalayan salt blocks, transforming them into ionizers. Wellness is enhanced with an abundance of ions that support the respiratory and immune systems.

Himalayan Salt is beautiful, especially when lit. Our frames come with an LED rope light to backlight the salt and add beauty to its natural healing properties. We designed our Himalayan Salt Frame system to be easy to install, requiring no special tools or skills.