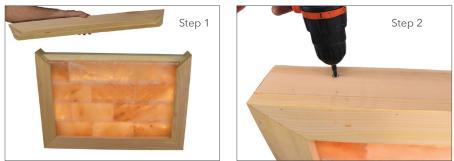

Himalayan Salt is beautiful, especially when lit. Our frames come with an LED rope light to backlight the salt and add beauty to its natural healing properties. We designed our Himalayan Salt Frame system to be easy to install, requiring no special tools or skills.