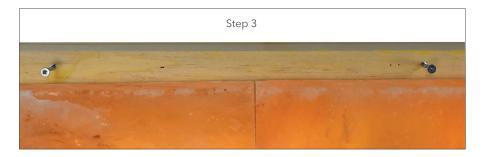

Himalayan Salt is beautiful, especially when lit. Our frames come with an LED rope light to backlight the salt and add beauty to its natural healing properties. We designed our Himalayan Salt Frame system to be easy to install, requiring no special tools or skills.