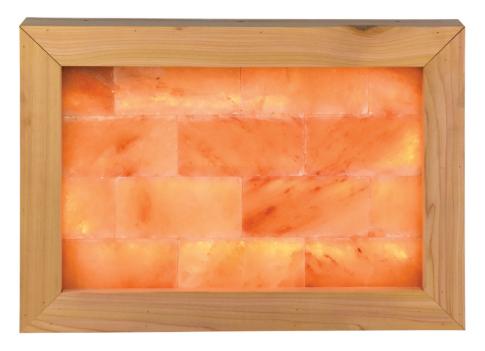

## HIMALAYAN SALT FRAME

Himalayan Salt has long been acclaimed for its unique healing properties. TouchAmerica's Himalayan Salt Frame makes it easy to add this healing feature to a home, office or wellness facility. This innovative system is ideal for adding to a sauna where dry heat activates the Himalayan salt blocks, transforming them into ionizers. Wellness is enhanced with an abundance of ions that support the respiratory and immune systems.

Himalayan Salt is beautiful, especially when lit. Our frames come with an LED rope light to backlight the salt and add beauty to its natural healing properties. We designed our Himalayan Salt Frame system to be easy to install, requiring no special tools or skills.