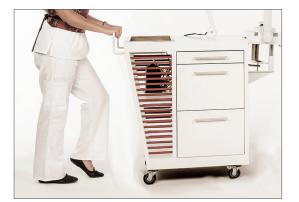

### OPTIONS & ADD-ONS:

• Steamer and Mag Lamp sold separately. Standard mounts for the streamers and mag lamp are easy to use.

Heavy duty locking casters easily roll over thresholds.

Equipped with a stainless steel warming drawer and pull-out manicure table/shelf.