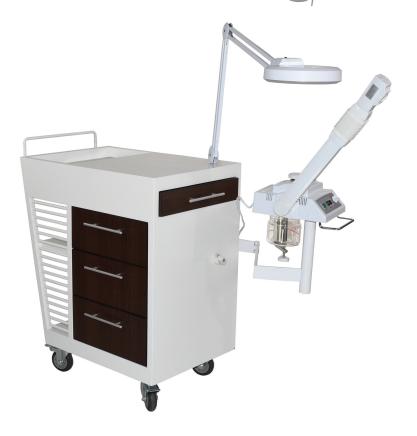

## CONCIERGE #41087

The stylish **Concierge** by Robert Henry travels easily, making it possible to provide a multitude of services at any location. Equipped to facilitate manicures, pedicures, makeup applications, waxing and facials, your guests will be pleased to see this cart roll up. The Concierge includes a warming drawer, attachments for mag lamp and steamer, pull-out manicure table, retractable power cord and ample storage for supplies. Designed to partner with the Masquerade, the dual pieces are ideal for hospitality or residential use.

Includes attachments for mag lamp and steamer.

#### TOP:

| Finish               | Colored lacquer, or laminate, or combination; determined by          |
|----------------------|----------------------------------------------------------------------|
|                      | selected options                                                     |
| Warming Drawer       | Stainless steel interior, 120 VAC, thermostat control 100°F-150°F    |
| Storage Drawers      | Two melamine interior drawers w/ full extension guides               |
| Manicure Shelf       | Pull-out 24" manicure shelf or work surface, stainless steel surface |
| Bottle Well          | 18" x 10" with stainless steel bottom                                |
| Shelves              | Two fixed storage shelves on end                                     |
| Wheels               | Four full-swivel, locking wheels, rubber tread, 4" diameter          |
| Mag Lamp Mount       | Standard 1/2" metal grommet installed in top                         |
| Facial Steamer Mount | Articulating arm with two pivot points for easy steamer positioning  |
|                      | Fits standard steamer mounting stem; removable if not needed         |
|                      | Mag Lamp and Facial Steamer not included                             |
| Power Supply         | Retractable cord power strip, 120 VAC, UL approved                   |
|                      |                                                                      |
| GUARANTEES           |                                                                      |