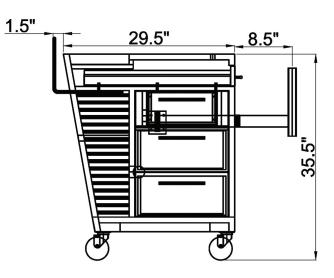

## CONCIERGE #41087

The stylish **Concierge** by Robert Henry travels easily, making it possible to provide a multitude of services at any location. Equipped to facilitate manicures, pedicures, makeup applications, waxing and facials, your guests will be pleased to see this cart roll up. The Concierge includes a warming drawer, attachments for mag lamp and steamer, pull-out manicure table, retractable power cord and ample storage for supplies. Designed to partner with the Masquerade, the dual pieces are ideal for hospitality or residential use.

### OPTIONS & ADD-ONS:

• Steamer and Mag Lamp sold separately. Standard mounts for the streamers and mag lamp are easy to use.

Heavy duty locking casters easily roll over thresholds.

Equipped with a stainless steel warming drawer and pull-out manicure table/shelf.

Includes attachments for mag lamp and steamer.

#### TOP:

| Finish               | Colored lacquer, or laminate, or combination; determined by          |
|----------------------|----------------------------------------------------------------------|
|                      | selected options                                                     |
| Warming Drawer       | Stainless steel interior, 120 VAC, thermostat control 100°F-150°F    |
| Storage Drawers      | Two melamine interior drawers w/ full extension guides               |
| Manicure Shelf       | Pull-out 24" manicure shelf or work surface, stainless steel surface |
| Bottle Well          | 18" x 10" with stainless steel bottom                                |
| Shelves              | Two fixed storage shelves on end                                     |
| Wheels               | Four full-swivel, locking wheels, rubber tread, 4" diameter          |
| Mag Lamp Mount       | Standard 1/2" metal grommet installed in top                         |
| Facial Steamer Mount | Articulating arm with two pivot points for easy steamer positioning  |
|                      | Fits standard steamer mounting stem; removable if not needed         |
|                      | Mag Lamp and Facial Steamer not included                             |
| Power Supply         | Retractable cord power strip, 120 VAC, UL approved                   |
|                      |                                                                      |
| GUARANTEES           |                                                                      |