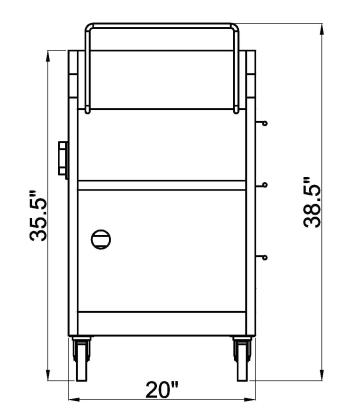

#### TOP:

| Finish               | Colored lacquer, or laminate, or combination; determined by          |
|----------------------|----------------------------------------------------------------------|
|                      | selected options                                                     |
| Warming Drawer       | Stainless steel interior, 120 VAC, thermostat control 100°F-150°F    |
| Storage Drawers      | Two melamine interior drawers w/ full extension guides               |
| Manicure Shelf       | Pull-out 24" manicure shelf or work surface, stainless steel surface |
| Bottle Well          | 18" x 10" with stainless steel bottom                                |
| Shelves              | Two fixed storage shelves on end                                     |
| Wheels               | Four full-swivel, locking wheels, rubber tread, 4" diameter          |
| Mag Lamp Mount       | Standard 1/2" metal grommet installed in top                         |
| Facial Steamer Mount | Articulating arm with two pivot points for easy steamer positioning  |
|                      | Fits standard steamer mounting stem; removable if not needed         |
|                      | Mag Lamp and Facial Steamer not included                             |
| Power Supply         | Retractable cord power strip, 120 VAC, UL approved                   |
|                      |                                                                      |
| GUARANTEES           |                                                                      |