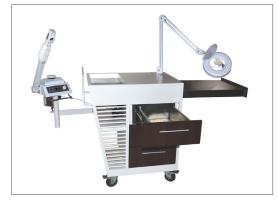

## CONCIERGE #41087

The stylish **Concierge** by Robert Henry travels easily, making it possible to provide a multitude of services at any location. Equipped to facilitate manicures, pedicures, makeup applications, waxing and facials, your guests will be pleased to see this cart roll up. The Concierge includes a warming drawer, attachments for mag lamp and steamer, pull-out manicure table, retractable power cord and ample storage for supplies. Designed to partner with the Masquerade, the dual pieces are ideal for hospitality or residential use.

### OPTIONS & ADD-ONS:

• Steamer and Mag Lamp sold separately. Standard mounts for the streamers and mag lamp are easy to use.

Heavy duty locking casters easily roll over thresholds.

Equipped with a stainless steel warming drawer and pull-out manicure table/shelf.

Includes attachments for mag lamp and steamer.

#### TOP:

| Finish               | Colored lacquer, or laminate, or combination; determined by          |
|----------------------|----------------------------------------------------------------------|
|                      | selected options                                                     |
| Warming Drawer       | Stainless steel interior, 120 VAC, thermostat control 100°F-150°F    |
| Storage Drawers      | Two melamine interior drawers w/ full extension guides               |
| Manicure Shelf       | Pull-out 24" manicure shelf or work surface, stainless steel surface |
| Bottle Well          | 18" x 10" with stainless steel bottom                                |
| Shelves              | Two fixed storage shelves on end                                     |
| Wheels               | Four full-swivel, locking wheels, rubber tread, 4" diameter          |
| Mag Lamp Mount       | Standard 1/2" metal grommet installed in top                         |
| Facial Steamer Mount | Articulating arm with two pivot points for easy steamer positioning  |
|                      | Fits standard steamer mounting stem; removable if not needed         |
|                      | Mag Lamp and Facial Steamer not included                             |
| Power Supply         | Retractable cord power strip, 120 VAC, UL approved                   |
|                      |                                                                      |
| GUARANTEES           |                                                                      |