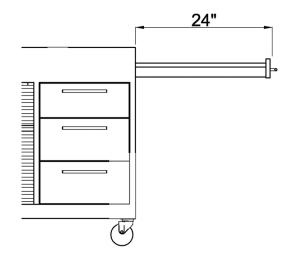

#### TOP:

| Finish               | Colored lacquer, or laminate, or combination; determined by          |
|----------------------|----------------------------------------------------------------------|
|                      | selected options                                                     |
| Warming Drawer       | Stainless steel interior, 120 VAC, thermostat control 100°F-150°F    |
| Storage Drawers      | Two melamine interior drawers w/ full extension guides               |
| Manicure Shelf       | Pull-out 24" manicure shelf or work surface, stainless steel surface |
| Bottle Well          | 18" x 10" with stainless steel bottom                                |
| Shelves              | Two fixed storage shelves on end                                     |
| Wheels               | Four full-swivel, locking wheels, rubber tread, 4" diameter          |
| Mag Lamp Mount       | Standard 1/2" metal grommet installed in top                         |
| Facial Steamer Mount | Articulating arm with two pivot points for easy steamer positioning  |
|                      | Fits standard steamer mounting stem; removable if not needed         |
|                      | Mag Lamp and Facial Steamer not included                             |
| Power Supply         | Retractable cord power strip, 120 VAC, UL approved                   |
|                      |                                                                      |
| GUARANTEES           |                                                                      |