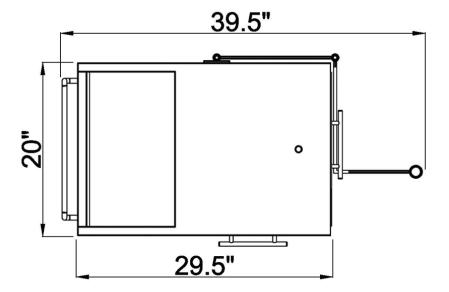

#### TOP:

| Finish               | Colored lacquer, or laminate, or combination; determined by          |
|----------------------|----------------------------------------------------------------------|
|                      | selected options                                                     |
| Warming Drawer       | Stainless steel interior, 120 VAC, thermostat control 100°F-150°F    |
| Storage Drawers      | Two melamine interior drawers w/ full extension guides               |
| Manicure Shelf       | Pull-out 24" manicure shelf or work surface, stainless steel surface |
| Bottle Well          | 18" x 10" with stainless steel bottom                                |
| Shelves              | Two fixed storage shelves on end                                     |
| Wheels               | Four full-swivel, locking wheels, rubber tread, 4" diameter          |
| Mag Lamp Mount       | Standard 1/2" metal grommet installed in top                         |
| Facial Steamer Mount | Articulating arm with two pivot points for easy steamer positioning  |
|                      | Fits standard steamer mounting stem; removable if not needed         |
|                      | Mag Lamp and Facial Steamer not included                             |
| Power Supply         | Retractable cord power strip, 120 VAC, UL approved                   |
|                      |                                                                      |
| GUARANTEES           |                                                                      |