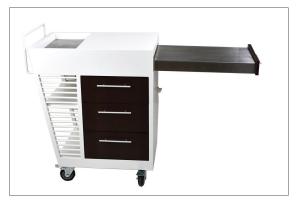

## CONCIERGE #41087

The stylish **Concierge** by Robert Henry travels easily, making it possible to provide a multitude of services at any location. Equipped to facilitate manicures, pedicures, makeup applications, waxing and facials, your guests will be pleased to see this cart roll up. The Concierge includes a warming drawer, attachments for mag lamp and steamer, pull-out manicure table, retractable power cord and ample storage for supplies. Designed to partner with the Masquerade, the dual pieces are ideal for hospitality or residential use.

#### TOP:

| Finish               | Colored lacquer, or laminate, or combination; determined by          |
|----------------------|----------------------------------------------------------------------|
|                      | selected options                                                     |
| Warming Drawer       | Stainless steel interior, 120 VAC, thermostat control 100°F-150°F    |
| Storage Drawers      | Two melamine interior drawers w/ full extension guides               |
| Manicure Shelf       | Pull-out 24" manicure shelf or work surface, stainless steel surface |
| Bottle Well          | 18" x 10" with stainless steel bottom                                |
| Shelves              | Two fixed storage shelves on end                                     |
| Wheels               | Four full-swivel, locking wheels, rubber tread, 4" diameter          |
| Mag Lamp Mount       | Standard 1/2" metal grommet installed in top                         |
| Facial Steamer Mount | Articulating arm with two pivot points for easy steamer positioning  |
|                      | Fits standard steamer mounting stem; removable if not needed         |
|                      | Mag Lamp and Facial Steamer not included                             |
| Power Supply         | Retractable cord power strip, 120 VAC, UL approved                   |
|                      |                                                                      |
| GUARANTEES           |                                                                      |