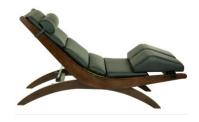

## TOP:

| Top design        | Unique, non-motorized, rocking design gently moves and soothes<br>Ergonomically shaped to help release stress<br>Adjustable head pillow, two adjustable foot rests and dual leg cushions<br>are included |                                               |
|-------------------|----------------------------------------------------------------------------------------------------------------------------------------------------------------------------------------------------------|-----------------------------------------------|
|                   | Split cushions remove to reveal opening for pedicure-bowl access                                                                                                                                         |                                               |
|                   | Fabric safety strap prevents over-rocking                                                                                                                                                                | <u>⊢⇒                                    </u> |
| Materials<br>Foam | Sturdy PVC in Camel or Black, water resistant 1-1/2" foam beneath PVC cover                                                                                                                              |                                               |
| Top size          | 28" x 69"                                                                                                                                                                                                | 15"                                           |

## **BASE & FRAME:**

Materials Finish Capacity Locks Pedicure bowl access

Solid rubberwood Wenge finish Static weight capacity 450 lbs. Suitable for persons up to 6' 4" in height Adjustable locking mechanism holds Lounge in any position Easy pedicure-bowl access by removing either (or both) foot pads Accommodates up to 18.5" square or 20" round bowl (not included)