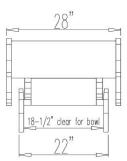

## TOP:

| Top design        | Unique, non-motorized, rocking design gently moves and soothes<br>Ergonomically shaped to help release stress<br>Adjustable head pillow, two adjustable foot rests and dual leg cushions<br>are included |                                               |
|-------------------|----------------------------------------------------------------------------------------------------------------------------------------------------------------------------------------------------------|-----------------------------------------------|
|                   | Split cushions remove to reveal opening for pedicure-bowl access                                                                                                                                         |                                               |
|                   | Fabric safety strap prevents over-rocking                                                                                                                                                                | <u>⊢⇒                                    </u> |
| Materials<br>Foam | Sturdy PVC in Camel or Black, water resistant 1-1/2" foam beneath PVC cover                                                                                                                              |                                               |
| Top size          | 28" x 69"                                                                                                                                                                                                | 15"                                           |

## **BASE & FRAME:**

Materials Finish Capacity Locks Pedicure bowl access

Solid rubberwood Wenge finish Static weight capacity 450 lbs. Suitable for persons up to 6' 4" in height Adjustable locking mechanism holds Lounge in any position Easy pedicure-bowl access by removing either (or both) foot pads Accommodates up to 18.5" square or 20" round bowl (not included)