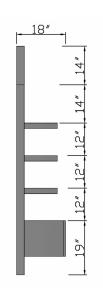

## Wall Displays

- 36" or 48" width.
- 3 display shelves with back panels
- 2 storage drawers
- Optional: LED shelf display lights
- Optional: Lightbox for logo display