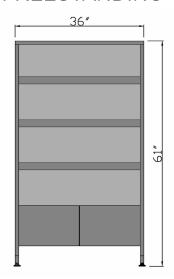

#### Freestanding

- Double-sided display
- 36" or 48" width
- 6 display shelves with back panels
- 4 storage drawers
- Optional: LED shelf display lights