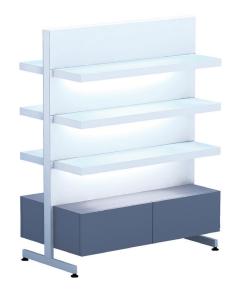

#### Freestanding

- Double-sided display
- 36" or 48" width
- 6 display shelves with back panels
- 4 storage drawers
- Optional: LED shelf display lights

## **FREESTANDING**

WALL UNIT

WINDOW DISPLAY

LAUNCH TABLE