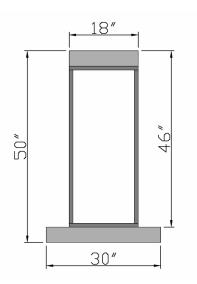

## Window Display

- 48" display table on open frame and platform base
- Optional: LED lights in platform accent top