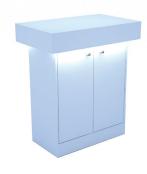

### Launch Table

- 36" display table
- Two-door storage cabinet below table
- Optional: LED under mount display lights