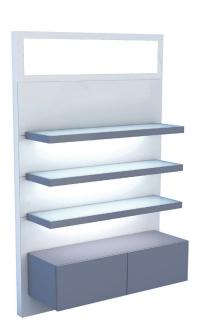

## Wall Displays

- 36" or 48" width.
- 3 display shelves with back panels
- 2 storage drawers
- Optional: LED shelf display lights
- Optional: Lightbox for logo display

## **FREESTANDING**

WALL UNIT

WINDOW DISPLAY

LAUNCH TABLE