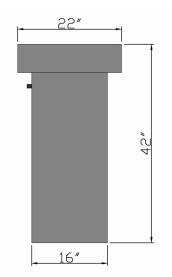

### Launch Table

- 36" display table
- Two-door storage cabinet below table
- Optional: LED under mount display lights