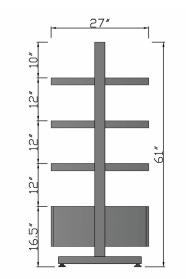

#### Freestanding

- Double-sided display
- 36" or 48" width
- 6 display shelves with back panels
- 4 storage drawers
- Optional: LED shelf display lights