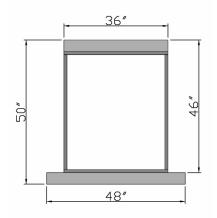

## Window Display

- 48" display table on open frame and platform base
- Optional: LED lights in platform accent top