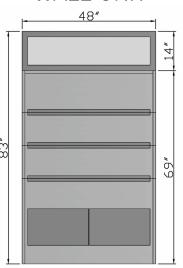

## Wall Displays

- 36" or 48" width.
- 3 display shelves with back panels
- 2 storage drawers
- Optional: LED shelf display lights
- Optional: Lightbox for logo display