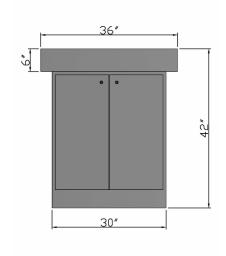

### Launch Table

- 36" display table
- Two-door storage cabinet below table
- Optional: LED under mount display lights