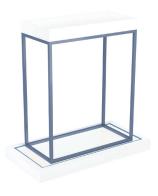

## Window Display

- 48" display table on open frame and platform base
- Optional: LED lights in platform accent top

## **FREESTANDING**

WALL UNIT

WINDOW DISPLAY

LAUNCH TABLE