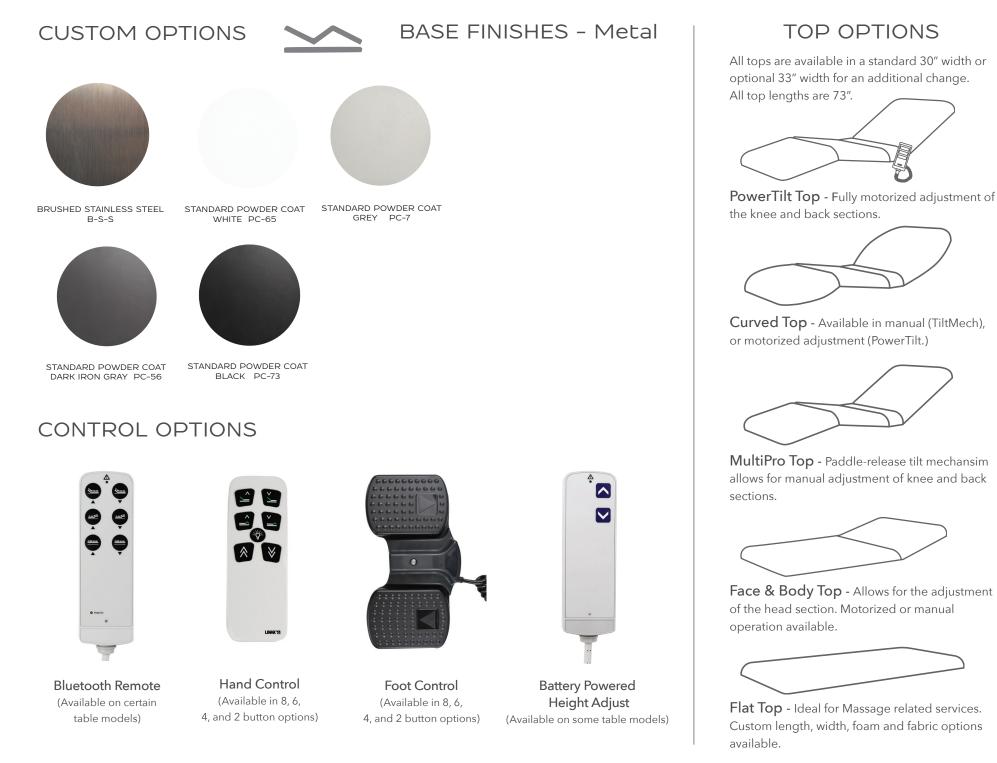

**Firm Option** .5" Ultra Soft Top Layer 3" Firm Base

FIRM OPTION

| PTIONS                             |                                                        | BASE FINISHE                                                                 | All wood vene<br>Please contac                                                                                                                                                                                                                                                                                                                                                                                                                                                                                                                                                                                                                                                                                                                                                                                                                                                                                                                                                                                                                                                                                                       | WOOD VENEER<br>All wood veneer is FSC certified and hand-picked to ensure quality.<br>Please contact your distributor for information on architectural grade<br>veneers and pricing.                                                                                                                                                                                                                                                                                                                                                                                                                                                                                                                                                                                                                                                                                                                                                                                                                                                                                                                                                                                                                                                                                                                                                                                                                                                                                                                                                                                                                                                                                                                                                                                                                                                                                                                                                                                                                                                                                                                                         |                                                                                                                |  |
|------------------------------------|--------------------------------------------------------|------------------------------------------------------------------------------|--------------------------------------------------------------------------------------------------------------------------------------------------------------------------------------------------------------------------------------------------------------------------------------------------------------------------------------------------------------------------------------------------------------------------------------------------------------------------------------------------------------------------------------------------------------------------------------------------------------------------------------------------------------------------------------------------------------------------------------------------------------------------------------------------------------------------------------------------------------------------------------------------------------------------------------------------------------------------------------------------------------------------------------------------------------------------------------------------------------------------------------|------------------------------------------------------------------------------------------------------------------------------------------------------------------------------------------------------------------------------------------------------------------------------------------------------------------------------------------------------------------------------------------------------------------------------------------------------------------------------------------------------------------------------------------------------------------------------------------------------------------------------------------------------------------------------------------------------------------------------------------------------------------------------------------------------------------------------------------------------------------------------------------------------------------------------------------------------------------------------------------------------------------------------------------------------------------------------------------------------------------------------------------------------------------------------------------------------------------------------------------------------------------------------------------------------------------------------------------------------------------------------------------------------------------------------------------------------------------------------------------------------------------------------------------------------------------------------------------------------------------------------------------------------------------------------------------------------------------------------------------------------------------------------------------------------------------------------------------------------------------------------------------------------------------------------------------------------------------------------------------------------------------------------------------------------------------------------------------------------------------------------|----------------------------------------------------------------------------------------------------------------|--|
|                                    |                                                        |                                                                              |                                                                                                                                                                                                                                                                                                                                                                                                                                                                                                                                                                                                                                                                                                                                                                                                                                                                                                                                                                                                                                                                                                                                      |                                                                                                                                                                                                                                                                                                                                                                                                                                                                                                                                                                                                                                                                                                                                                                                                                                                                                                                                                                                                                                                                                                                                                                                                                                                                                                                                                                                                                                                                                                                                                                                                                                                                                                                                                                                                                                                                                                                                                                                                                                                                                                                              |                                                                                                                |  |
| CLASSIC CHERRY<br>9-CH-H           | NATURAL BAMBOO<br>9-BD-H                               | DARK BAMBOO<br>14-BD-F                                                       | STRIPED BAMBOO<br>9-BS-H                                                                                                                                                                                                                                                                                                                                                                                                                                                                                                                                                                                                                                                                                                                                                                                                                                                                                                                                                                                                                                                                                                             | CLEAR ZEBRAWOOD<br>9-ZB-A                                                                                                                                                                                                                                                                                                                                                                                                                                                                                                                                                                                                                                                                                                                                                                                                                                                                                                                                                                                                                                                                                                                                                                                                                                                                                                                                                                                                                                                                                                                                                                                                                                                                                                                                                                                                                                                                                                                                                                                                                                                                                                    | DARK ZEBRAWOOD<br>14-ZB-A                                                                                      |  |
|                                    |                                                        |                                                                              |                                                                                                                                                                                                                                                                                                                                                                                                                                                                                                                                                                                                                                                                                                                                                                                                                                                                                                                                                                                                                                                                                                                                      |                                                                                                                                                                                                                                                                                                                                                                                                                                                                                                                                                                                                                                                                                                                                                                                                                                                                                                                                                                                                                                                                                                                                                                                                                                                                                                                                                                                                                                                                                                                                                                                                                                                                                                                                                                                                                                                                                                                                                                                                                                                                                                                              |                                                                                                                |  |
| COCOA ON WILLOW<br>14-WI-F         | CLASSIC WALNUT<br>09-WA-C                              | DARK WALNUT C<br>14-WA-F                                                     | GOLDEN TEAK INI<br>9-GT-H                                                                                                                                                                                                                                                                                                                                                                                                                                                                                                                                                                                                                                                                                                                                                                                                                                                                                                                                                                                                                                                                                                            | DONESIAN TEAK BLACK LA<br>9-IT-H BK-MD                                                                                                                                                                                                                                                                                                                                                                                                                                                                                                                                                                                                                                                                                                                                                                                                                                                                                                                                                                                                                                                                                                                                                                                                                                                                                                                                                                                                                                                                                                                                                                                                                                                                                                                                                                                                                                                                                                                                                                                                                                                                                       |                                                                                                                |  |
| BASE FINISHES - Stained Rubberwood |                                                        |                                                                              |                                                                                                                                                                                                                                                                                                                                                                                                                                                                                                                                                                                                                                                                                                                                                                                                                                                                                                                                                                                                                                                                                                                                      |                                                                                                                                                                                                                                                                                                                                                                                                                                                                                                                                                                                                                                                                                                                                                                                                                                                                                                                                                                                                                                                                                                                                                                                                                                                                                                                                                                                                                                                                                                                                                                                                                                                                                                                                                                                                                                                                                                                                                                                                                                                                                                                              |                                                                                                                |  |
|                                    |                                                        |                                                                              |                                                                                                                                                                                                                                                                                                                                                                                                                                                                                                                                                                                                                                                                                                                                                                                                                                                                                                                                                                                                                                                                                                                                      |                                                                                                                                                                                                                                                                                                                                                                                                                                                                                                                                                                                                                                                                                                                                                                                                                                                                                                                                                                                                                                                                                                                                                                                                                                                                                                                                                                                                                                                                                                                                                                                                                                                                                                                                                                                                                                                                                                                                                                                                                                                                                                                              |                                                                                                                |  |
| TEAK 16-RU-F                       | NATURAL CHERRY 6-RU-E                                  | BLACK OAK 18-RU-F                                                            | ESPRESSO 0-RU-I                                                                                                                                                                                                                                                                                                                                                                                                                                                                                                                                                                                                                                                                                                                                                                                                                                                                                                                                                                                                                                                                                                                      | E NUTMEG 5-RU-E                                                                                                                                                                                                                                                                                                                                                                                                                                                                                                                                                                                                                                                                                                                                                                                                                                                                                                                                                                                                                                                                                                                                                                                                                                                                                                                                                                                                                                                                                                                                                                                                                                                                                                                                                                                                                                                                                                                                                                                                                                                                                                              |                                                                                                                |  |
| WALNUT 19-RU-E                     | WENGE 14-RU-F                                          | ROSEWOOD 4-PU-F                                                              | WHITE MADIE 8-DULE                                                                                                                                                                                                                                                                                                                                                                                                                                                                                                                                                                                                                                                                                                                                                                                                                                                                                                                                                                                                                                                                                                                   | <b>STAINED RUBBERWOOD</b><br>Rubberwood is a completely sustainable,<br>cost effective veneer option. We can create<br>a custom stain if needed. Simply send us an<br>example and we'll formulate a custom stain to<br>match your sample.                                                                                                                                                                                                                                                                                                                                                                                                                                                                                                                                                                                                                                                                                                                                                                                                                                                                                                                                                                                                                                                                                                                                                                                                                                                                                                                                                                                                                                                                                                                                                                                                                                                                                                                                                                                                                                                                                    |                                                                                                                |  |
|                                    | CLASSIC CHERRY<br>9-CH-H<br>COCOA ON WILLOW<br>14-WI-F | $ \begin{array}{c} \\ \\ \\ \\ \\ \\ \\ \\ \\ \\ \\ \\ \\ \\ \\ \\ \\ \\ \\$ | $ \begin{array}{c} \left  \end{array}\right  \right\rangle \right\rangle}{\left  \left  \left  \begin{array}{c} \left  \begin{array}{c} \left  \begin{array}{c} \left  \end{array}\right  \right\rangle}{\left  \left  \left  \left  \begin{array}{c} \left  \begin{array}{c} \left  \end{array}\right  \right\rangle}{\left  \left  \left  \left  \left  \begin{array}{c} \left  \begin{array}{c} \left  \end{array}\right  \right\rangle}{\left  \left  \left  \left  \left  \begin{array}{c} \left  \end{array}\right  \right\rangle}{\left  \left  \left  \left  \left  \left  \begin{array}{c} \left  \begin{array}{c} \left  \end{array}\right  \right\rangle}{\left  \left  \left  \left  \left  \left  \left  \left  \left  \right  \right\rangle}{\left  \left  \left$ | Hierder (C) = 0 $Hierder (C) = 0$ $Hierder (C$ | All wood veneer is FSC certified and han<br>Please contact your distributor for inform<br>veneers and pricing. |  |