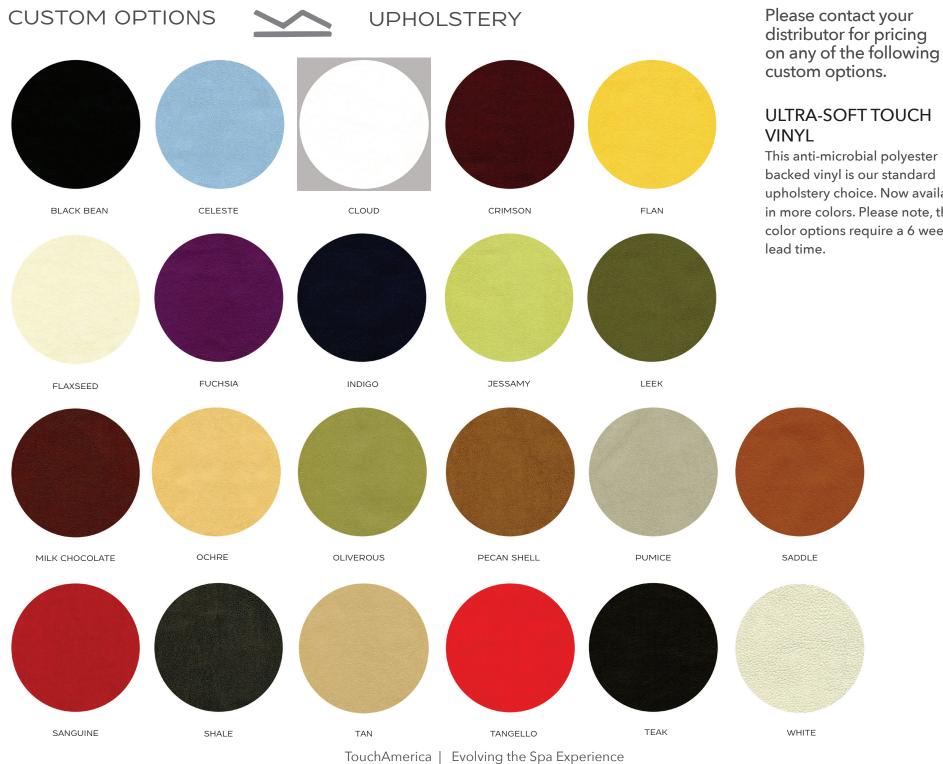

**ULTRA-SOFT TOUCH** This anti-microbial polyester

backed vinyl is our standard upholstery choice. Now available in more colors. Please note, these color options require a 6 week

TouchAmerica | Evolving the Spa Experience