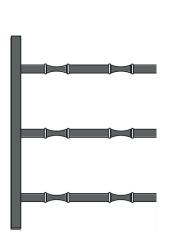

## Wall Mounted Wine Rack | Label-Forward

Wall Mounted Wine Peg Set Label-Forward

Wall Mounted Metal Rail Wine Racks Label-Forward Wall Mounted Metal Wine Racks H-Type Label-Forward

Wall Mounted Metal Wine Racks C-Type Label-Forward

| Category                                                     | Image                     | Web Page                                                                                                                                  | Bottle Depth                                        | Available Color     | Installation                                                                                                 |
|--------------------------------------------------------------|---------------------------|-------------------------------------------------------------------------------------------------------------------------------------------|-----------------------------------------------------|---------------------|--------------------------------------------------------------------------------------------------------------|
| Wall Mounted<br>Wine Peg Set<br>Label-Forward                |                           | https://kingsbottle.com/collections/wall-<br>mounted-wine-racks/products/wall-<br>mounted-wine-peg-set-1-bottle-label-<br>forward-display | Available 1-Bottle, 2-<br>Bottle, 3-Bottle<br>depth | Silver, Black, Gold | Mount the pegs direct on the wall, or to the board (not included).                                           |
| Wall Mounted<br>Metal Rail Wine<br>Racks   Label-<br>Forward |                           | https://kingsbottle.com/collections/wall-<br>mounted-wine-racks/products/wall-<br>mounted-metal-rail-wine-pegs-1-bottle-<br>depth         | Available 1-Bottle, 2-<br>Bottle, 3-Bottle<br>depth | Black               | Mount the pegs to the rails<br>(included), then mount the<br>racks to the wall.<br>Installation Instructions |
| Wall Mounted<br>Metal Wine Racks<br>H-Type<br>Label-Forward  | 44444                     | https://kingsbottle.com/collections/wall-<br>mounted-wine-racks/products/wall-<br>mounted-metal-wine-racks-h-type                         | 1-Bottle Depth                                      | Black               | Mount the rails direct on the wall.                                                                          |
| Wall Mounted<br>Metal Wine Racks<br>C-Type<br>Label-Forward  | ากการในการ<br>71111/41111 | https://kingsbottle.com/collections/wall-<br>mounted-wine-racks/products/wall-<br>mounted-metal-wine-racks-c-type                         | Available 1-Bottle, 2-<br>Bottle, 3-Bottle<br>depth | Black               | Mount the rails direct on the wall.                                                                          |