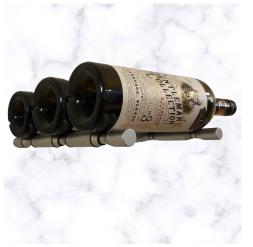

## Wall Mounted Wine Rack | Label-Forward

Wall Mounted Wine Peg Set Label-Forward

Wall Mounted Metal Rail Wine Racks Label-Forward Wall Mounted Metal Wine Racks H-Type Label-Forward

Wall Mounted Metal Wine Racks C-Type Label-Forward

| Category                                                     | Image                     | Web Page                                                                                                                                  | Bottle Depth                                        | Available Color     | Installation                                                                                                 |
|--------------------------------------------------------------|---------------------------|-------------------------------------------------------------------------------------------------------------------------------------------|-----------------------------------------------------|---------------------|--------------------------------------------------------------------------------------------------------------|
| Wall Mounted<br>Wine Peg Set<br>Label-Forward                |                           | https://kingsbottle.com/collections/wall-<br>mounted-wine-racks/products/wall-<br>mounted-wine-peg-set-1-bottle-label-<br>forward-display | Available 1-Bottle, 2-<br>Bottle, 3-Bottle<br>depth | Silver, Black, Gold | Mount the pegs direct on the wall, or to the board (not included).                                           |
| Wall Mounted<br>Metal Rail Wine<br>Racks   Label-<br>Forward |                           | https://kingsbottle.com/collections/wall-<br>mounted-wine-racks/products/wall-<br>mounted-metal-rail-wine-pegs-1-bottle-<br>depth         | Available 1-Bottle, 2-<br>Bottle, 3-Bottle<br>depth | Black               | Mount the pegs to the rails<br>(included), then mount the<br>racks to the wall.<br>Installation Instructions |
| Wall Mounted<br>Metal Wine Racks<br>H-Type<br>Label-Forward  | 44444                     | https://kingsbottle.com/collections/wall-<br>mounted-wine-racks/products/wall-<br>mounted-metal-wine-racks-h-type                         | 1-Bottle Depth                                      | Black               | Mount the rails direct on the wall.                                                                          |
| Wall Mounted<br>Metal Wine Racks<br>C-Type<br>Label-Forward  | ากการในการ<br>71111/41111 | https://kingsbottle.com/collections/wall-<br>mounted-wine-racks/products/wall-<br>mounted-metal-wine-racks-c-type                         | Available 1-Bottle, 2-<br>Bottle, 3-Bottle<br>depth | Black               | Mount the rails direct on the wall.                                                                          |