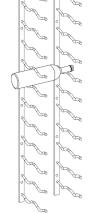

## Wall Mounted Wine Rack | Label-Forward

Wall Mounted Wine Peg Set Label-Forward

Wall Mounted Metal Rail Wine Racks Label-Forward Wall Mounted Metal Wine Racks H-Type Label-Forward

Wall Mounted Metal Wine Racks C-Type Label-Forward

| Category                                                     | Image                     | Web Page                                                                                                                                  | Bottle Depth                                        | Available Color     | Installation                                                                                                 |
|--------------------------------------------------------------|---------------------------|-------------------------------------------------------------------------------------------------------------------------------------------|-----------------------------------------------------|---------------------|--------------------------------------------------------------------------------------------------------------|
| Wall Mounted<br>Wine Peg Set<br>Label-Forward                |                           | https://kingsbottle.com/collections/wall-<br>mounted-wine-racks/products/wall-<br>mounted-wine-peg-set-1-bottle-label-<br>forward-display | Available 1-Bottle, 2-<br>Bottle, 3-Bottle<br>depth | Silver, Black, Gold | Mount the pegs direct on the wall, or to the board (not included).                                           |
| Wall Mounted<br>Metal Rail Wine<br>Racks   Label-<br>Forward |                           | https://kingsbottle.com/collections/wall-<br>mounted-wine-racks/products/wall-<br>mounted-metal-rail-wine-pegs-1-bottle-<br>depth         | Available 1-Bottle, 2-<br>Bottle, 3-Bottle<br>depth | Black               | Mount the pegs to the rails<br>(included), then mount the<br>racks to the wall.<br>Installation Instructions |
| Wall Mounted<br>Metal Wine Racks<br>H-Type<br>Label-Forward  | 44444                     | https://kingsbottle.com/collections/wall-<br>mounted-wine-racks/products/wall-<br>mounted-metal-wine-racks-h-type                         | 1-Bottle Depth                                      | Black               | Mount the rails direct on the wall.                                                                          |
| Wall Mounted<br>Metal Wine Racks<br>C-Type<br>Label-Forward  | ากการในการ<br>71111/41111 | https://kingsbottle.com/collections/wall-<br>mounted-wine-racks/products/wall-<br>mounted-metal-wine-racks-c-type                         | Available 1-Bottle, 2-<br>Bottle, 3-Bottle<br>depth | Black               | Mount the rails direct on the wall.                                                                          |