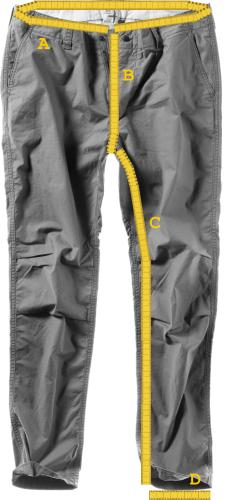

## Size Chart

Garments are measured on a flat surface. Compare to a favorite fitting pant to help guide your decision on size.

|            |                                    | Measurements in Inches |        |        |        |        |
|------------|------------------------------------|------------------------|--------|--------|--------|--------|
| Style      | Specification                      | 30"                    | 32"    | 34"    | 36"    | 38"    |
|            | A around closed waist              | 32 1/2                 | 34 1/2 | 36 1/2 | 38 1/2 | 40 1/2 |
| FLYWEIGHT  | B front rise                       | 11 1/2                 | 11 7/8 | 12 1/4 | 12 5/8 | 13     |
| FLEX CHINO | C inseam                           | 31 1/2                 | 31 3/4 | 32     | 32 1/4 | 32 1/2 |
|            | D leg opening                      | 6 3/4                  | 7      | 7 1/4  | 7 1/2  | 7 3/4  |
| FIT NOTES: | relaxed classic fit<br>tapered leg |                        |        |        |        |        |