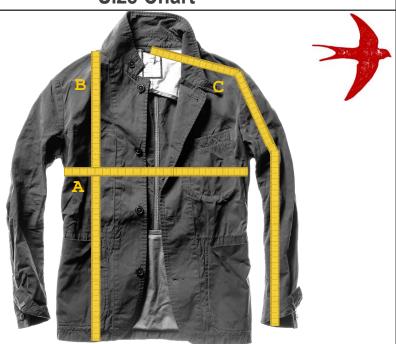

## Size Chart

Garments are measured on a flat surface. Compare to a favorite fitting blazer to help guide your decision on size.

|                          |                       | Measurements in Inches |        |        |        |        |
|--------------------------|-----------------------|------------------------|--------|--------|--------|--------|
| Style                    | Specification         | SM                     | MD     | LG     | XL     | 2X     |
|                          | equivalent chest size | 38                     | 40     | 42     | 44     | 46     |
| FLY-WAXED<br>TRAP BLAZER | A across chest        | 21 1/4                 | 22 1/2 | 23 3/4 | 25     | 26 1/4 |
|                          | Front body length     | 29                     | 29 3/4 | 30 1/2 | 31 1/4 | 32     |
|                          | c sleeve length       | 35                     | 35 3/4 | 36 1/2 | 37 1/4 | 38     |