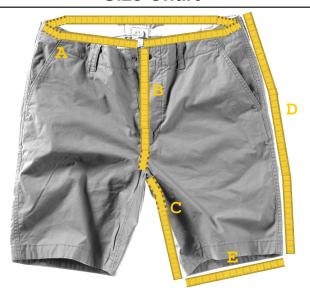

## Size Chart

Garments are measured on a flat surface. Compare to a favorite fitting short to help guide your decision on size.

|                          |                       | Measurements in Inches |        |        |        |        |
|--------------------------|-----------------------|------------------------|--------|--------|--------|--------|
| Style                    | Specification         | 30"                    | 32"    | 34"    | 36"    | 38"    |
| FLYWT FLEX<br>SHORT-8.5" | A around closed waist | 32 1/4                 | 34 1/4 | 36 1/4 | 38 1/4 | 40 1/4 |
|                          | <b>B</b> front rise   | 12                     | 12 3/8 | 12 3/4 | 13 1/8 | 13 1/2 |
|                          | <b>C</b> inseam       | 8 1/2                  | 8 1/2  | 8 1/2  | 8 1/2  | 8 1/2  |
|                          | outseam               | 18 1/2                 | 19     | 19 1/2 | 20     | 20 1/2 |
|                          | leg opening           | 10                     | 10 3/8 | 10 3/4 | 11 1/8 | 11 1/2 |