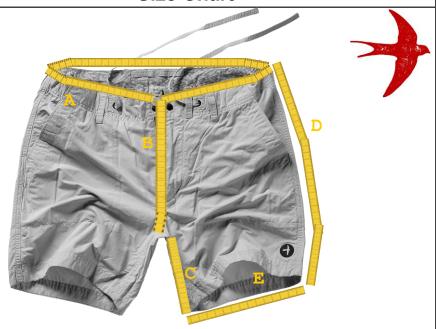

## Size Chart

Garments are measured on a flat surface. Compare to a favorite fitting short to help guide your decision on size.

|                            |                       | Measurements in Inches |        |        |        |        |
|----------------------------|-----------------------|------------------------|--------|--------|--------|--------|
| Style                      | Specification         | 30"                    | 32"    | 34"    | 36"    | 38"    |
| DRAWSTRING<br>PADDLE SHORT | A around closed waist | 32 1/2                 | 34 1/2 | 36 1/2 | 38 1/2 | 40 1/2 |
|                            | <b>B</b> front rise   | 11 1/4                 | 11 5/8 | 12     | 12 3/8 | 12 3/4 |
|                            | Cinseam               | 6 1/2                  | 6 1/2  | 6 1/2  | 6 1/2  | 6 1/2  |
|                            | <b>D</b> outseam      | 15 1/2                 | 16     | 16 1/2 | 17     | 17 1/2 |
|                            | leg opening           | 10 5/8                 | 11     | 11 3/8 | 11 3/4 | 12 1/8 |