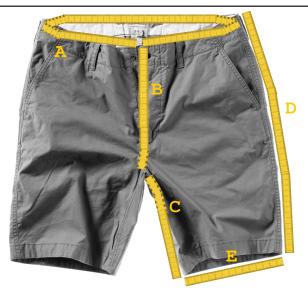

## Size Chart

Garments are measured on a flat surface. Compare to a favorite fitting short to help guide your decision on size.

|                         |                       | Measurements in Inches |        |        |        |        |
|-------------------------|-----------------------|------------------------|--------|--------|--------|--------|
| Style                   | Specification         | 30"                    | 32"    | 34"    | 36"    | 38"    |
| FLYWEIGHT<br>FLEX SHORT | A around closed waist | 32 1/4                 | 34 1/4 | 36 1/4 | 38 1/4 | 40 1/4 |
|                         | <b>B</b> front rise   | 12                     | 12 3/8 | 12 3/4 | 13 1/8 | 13 1/2 |
|                         | <b>C</b> inseam       | 8 1/2                  | 8 1/2  | 8 1/2  | 8 1/2  | 8 1/2  |
|                         | outseam               | 18 1/2                 | 19     | 19 1/2 | 20     | 20 1/2 |
|                         | leg opening           | 9 7/8                  | 10 1/4 | 10 5/8 | 11     | 11 3/8 |