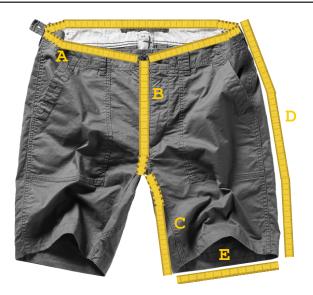

## Size Chart

Garments are measured on a flat surface. Compare to a favorite fitting short to help guide your decision on size.

|                        |                       | Measurements in Inches |        |        |        |        |
|------------------------|-----------------------|------------------------|--------|--------|--------|--------|
| Style                  | Specification         | 30"                    | 32"    | 34"    | 36"    | 38"    |
| CANVAS<br>SUPPLY SHORT | A around closed waist | 32                     | 34     | 36     | 38     | 40     |
|                        | front rise            | 12                     | 12 3/8 | 12 3/4 | 13 1/8 | 13 1/2 |
|                        | <b>C</b> inseam       | 9                      | 9      | 9      | 9      | 9      |
|                        | <b>D</b> outseam      | 19                     | 19 1/2 | 20     | 20 1/2 | 21     |
|                        | leg opening           | 9 7/8                  | 10 1/4 | 10 5/8 | 11     | 11 3/8 |