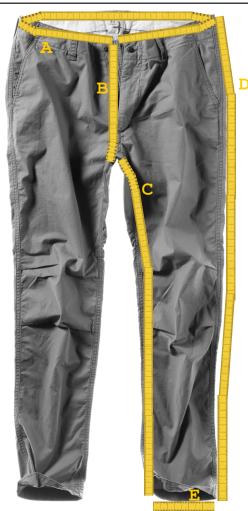

## Size Chart

Garments are measured on a flat surface. Compare to a favorite fitting pant to help guide your decision on size.

|                         |                       | Measurements in Inches |        |        |        |        |
|-------------------------|-----------------------|------------------------|--------|--------|--------|--------|
| Style                   | Specification         | 30"                    | 32"    | 34"    | 36"    | 38"    |
| FLYWEIGHT<br>FLEX CHINO | A around closed waist | 32                     | 34     | 36     | 38     | 40     |
|                         | Front rise            | 11 3/8                 | 11 3/4 | 12 1/8 | 12 1/2 | 12 7/8 |
|                         | <b>C</b> inseam       | 32                     | 32     | 32     | 32     | 32     |
|                         | outseam               | 42                     | 42 1/2 | 43     | 43 1/2 | 44     |
|                         | leg opening           | 6 3/4                  | 7      | 7 1/4  | 7 1/2  | 7 3/4  |