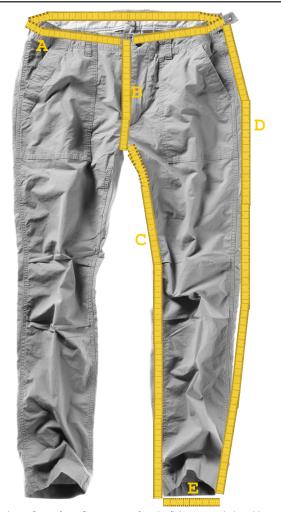

## Size Chart

Garments are measured on a flat surface. Compare to a favorite fitting pant to help guide your decision on size.

|                       |                       | Measurements in Inches |        |        |        |        |
|-----------------------|-----------------------|------------------------|--------|--------|--------|--------|
| Style                 | Specification         | 30"                    | 32"    | 34"    | 36"    | 38"    |
| CANVAS<br>SUPPLY PANT | A around closed waist | 32 1/2                 | 34 1/2 | 36 1/2 | 38 1/2 | 40 1/2 |
|                       | Front rise            | 11 1/2                 | 11 7/8 | 12 1/4 | 12 5/8 | 13     |
|                       | <b>C</b> inseam       | 32                     | 32     | 32     | 32     | 32     |
|                       | outseam               | 42                     | 42 1/2 | 43     | 43 1/2 | 43     |
|                       | leg opening           | 7 1/8                  | 7 3/8  | 7 5/8  | 7 7/8  | 8 1/8  |