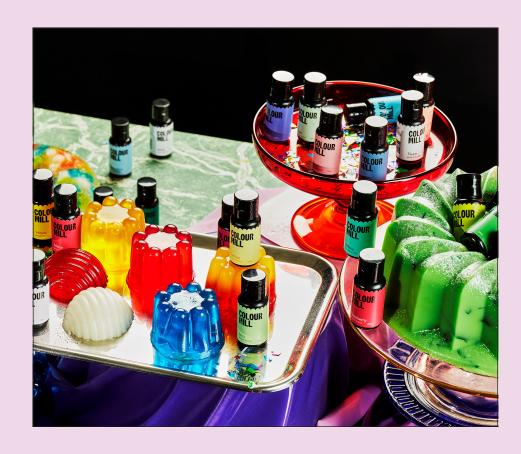

## PIGMENTS FOREVER DYES NEVER

Compared to dye particles, which are much smaller and dissolve, pigment particles are much larger (think a pinhead vs a football) & will stick to your mixture (rather than dissolve) to create stronger & brighter colours.

### Oil Blend vs. Aqua Blend

Our Oil Blend pigments love bakes packed full of butters & fats such as buttercreams, chocolate & fondant! Whereas, Aqua Blend is water based & specifically designed for bakes that are best enjoyed dry, such as royal icing, macarons & meringues!