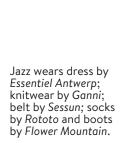

lookbook embodies this idea.

↓ VIEW COLLECTION



@meetbernard

Bradley wears duffle coat by Outland; cardigan by Paul Smith; shirt by Corridor NYC; trousers by YMC and shoes by Wild Bunch.

Jazz wears coat by Ganni; knitwear by Absolut Cashmere; trousers by Sessun; trainers by Flower Mountain; socks by Rototo and bag by Als.

Insert.

Trainers by Flower Mountain.

VIEW

COLLECTION





meetbernard.com @meetbernard















Bradley wears gilet by La Paz; shirt by Corridor NYC; trousers by Universal Works and shoes by Wild Bunch. Jazz wears gilet by Girls of Dust; jumper by Fabienne Chapot and trousers by Ganni.

VIEW COLLECTION







Bradley wears coat by Stan Ray; shirt by Universal Works and trousers by Garbstore.

↓ VIEW COLLECTION

meetbernard.com @meetbernard



















Opposite.
Bradley wears cardigan
by YMC; trousers by
Kestin; t-shirt by Armor
Lux; pumps by Shoes Like
Pottery and hat by TSPTR. COLLECTION





Bradley wears cardigan by YMC; trousers by Kestin; t-shirt by Armor Lux; pumps by Shoes Like Pottery and hat by TSPTR.

Jazz wears jumper by Ganni; trousers by Essentiel Antwerp; trainers by Flower Mountain and bag Als. ↓ VIEW COLLECTION

Top left and bottom right. Scarfs by Howlin'. Top right. Bag by Als. Bottom left. Belts by Anderson's.





Bradley wears jacket by Universal Works; shirt by Corridor NYC and trousers by Garbstore. Opposite. Jacket and trousers by Girls of Dust.

VIEW COLLECTION





Jazz wears dress by Fabienne Chapot; gilet by YMC; bag by Essentiel Antwerp; socks by Rototo and boots by Solovair.

Bradley wears gilet and trous