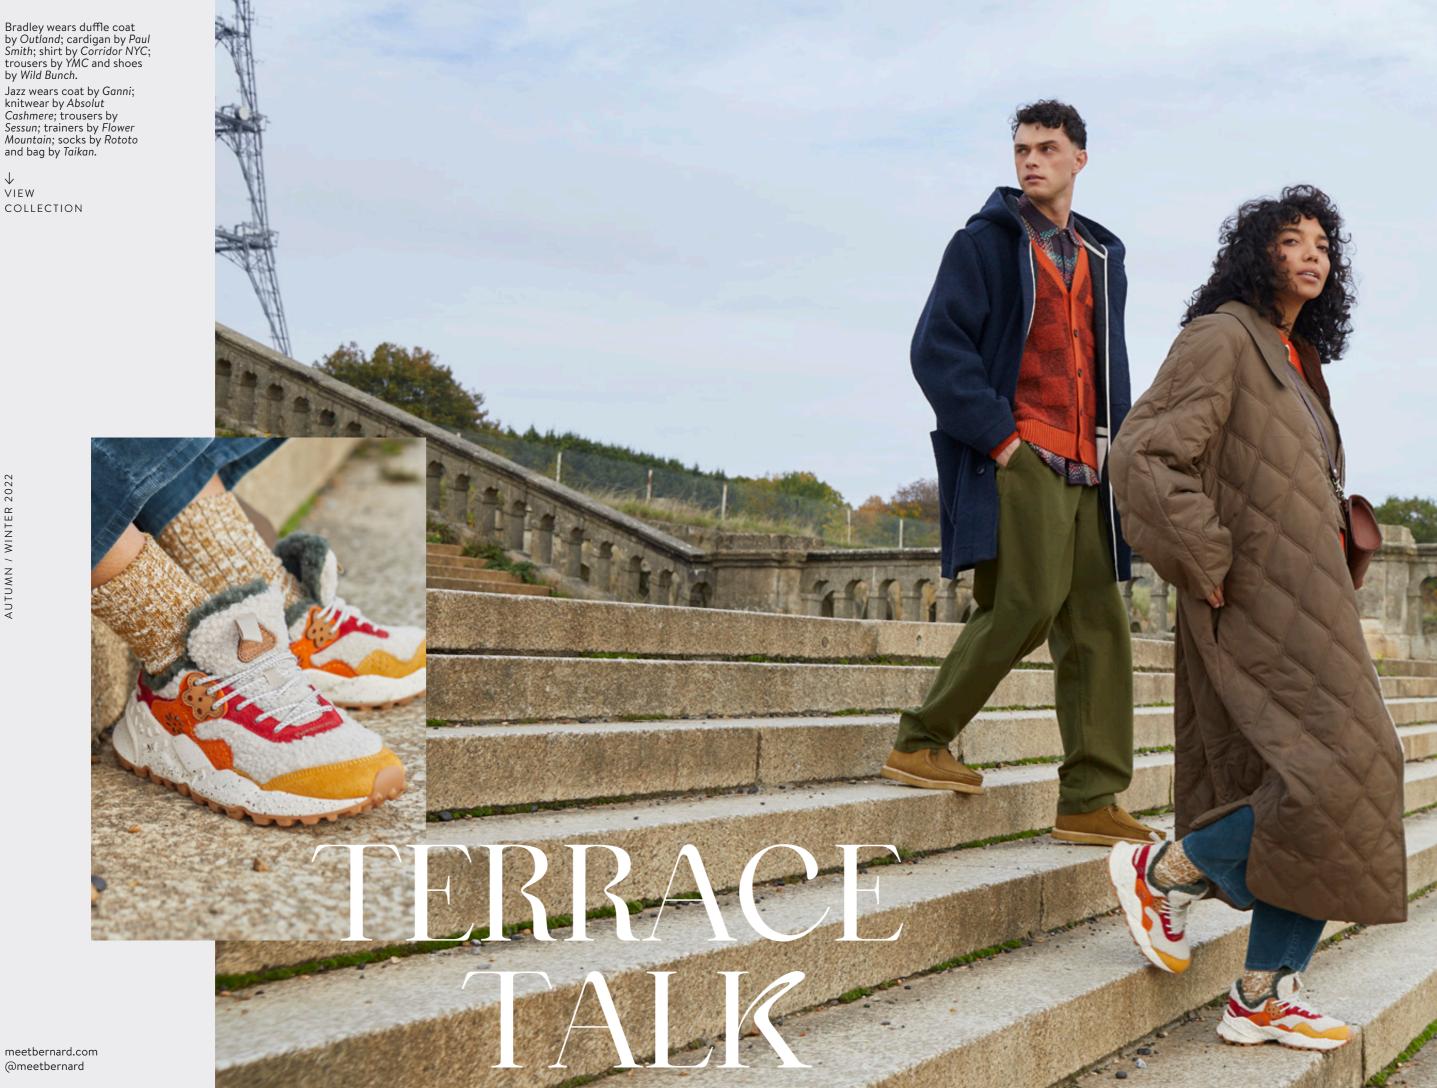

↓ VIEW COLLECTION

@meetbernard

Bradley wears duffle coat by Outland; cardigan by Paul Smith; shirt by Corridor NYC; trousers by YMC and shoes by Wild Bunch.

Jazz wears coat by Ganni; knitwear by Absolut Cashmere; trousers by Sessun; trainers by Flower Mountain; socks by Rototo and bag by Als.