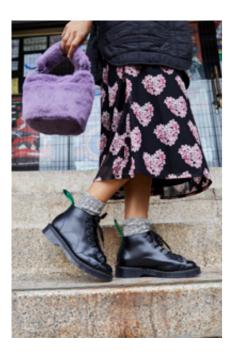

↓ VIEW COLLECTION

@meetbernard

Bradley wears duffle coat by Outland; cardigan by Paul Smith; shirt by Corridor NYC; trousers by YMC and shoes by Wild Bunch.

Jazz wears coat by Ganni; knitwear by Absolut Cashmere; trousers by Sessun; trainers by Flower Mountain; socks by Rototo and bag by Als.