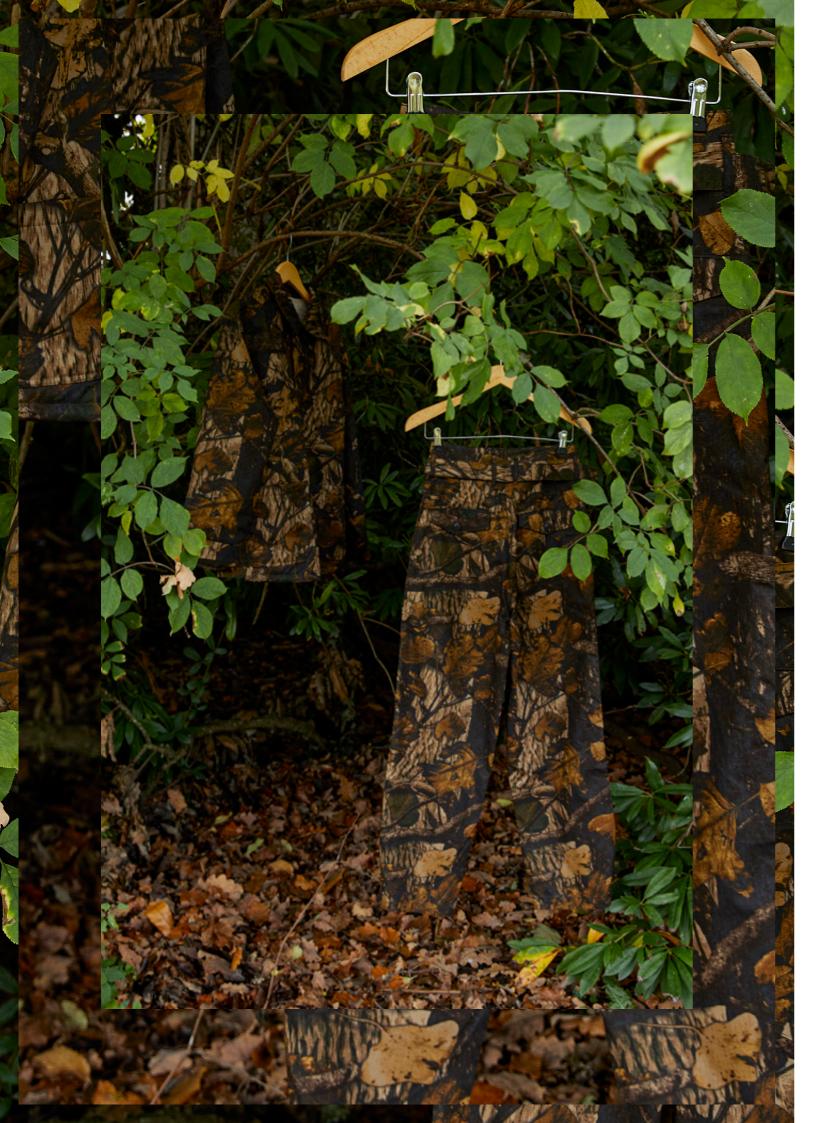

Insert.

Trainers by Flower Mountain.

VIEW

COLLECTION

meetbernard.com @meetbernard

Bradley wears gilet by La Paz; shirt by Corridor NYC; trousers by Universal Works and shoes by Wild Bunch. Jazz wears gilet by Girls of Dust; jumper by Fabienne Chapot and trousers by Ganni.