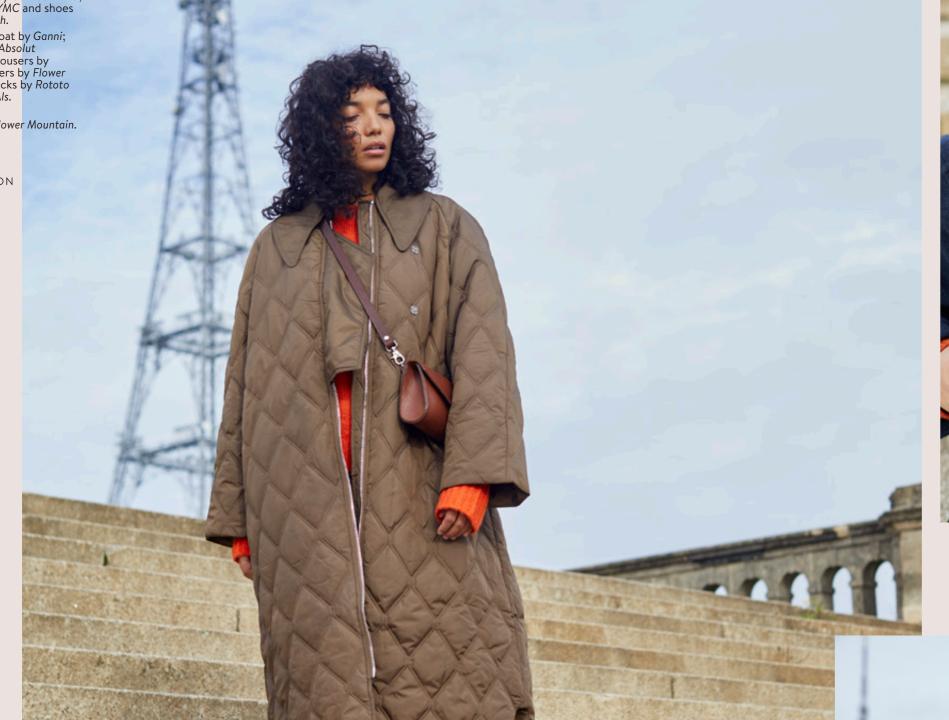

↓ VIEW COLLECTION

@meetbernard

Bradley wears duffle coat by Outland; cardigan by Paul Smith; shirt by Corridor NYC; trousers by YMC and shoes by Wild Bunch.

Jazz wears coat by Ganni; knitwear by Absolut Cashmere; trousers by Sessun; trainers by Flower Mountain; socks by Rototo and bag by Als.