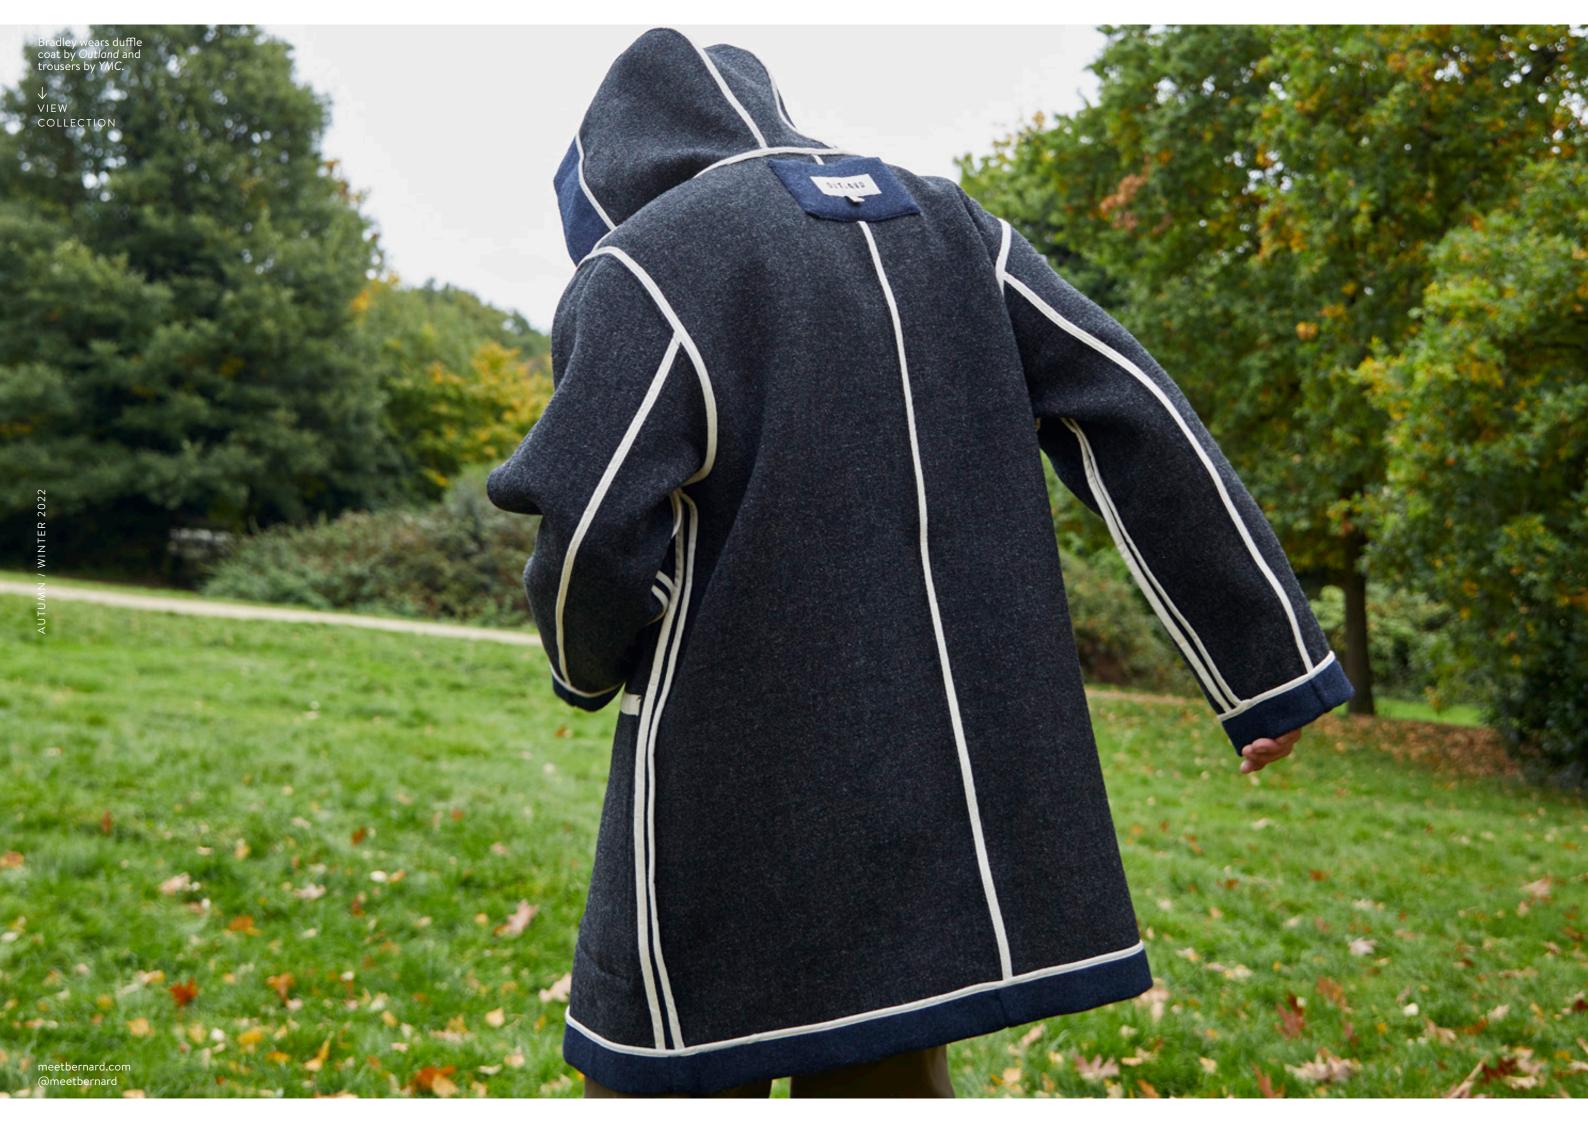

Cover.
Bradley wears duffle
coat by Outland; cardigan by
Paul Smith; shirt by Corridor
NYC and trousers by YMC.
Jazz wears coat by
Ganni; knitwear by Absolut

↓ VIEW COLLECTION

@meetbernard

Bradley wears duffle coat by Outland; cardigan by Paul Smith; shirt by Corridor NYC; trousers by YMC and shoes by Wild Bunch.

Jazz wears coat by Ganni; knitwear by Absolut Cashmere; trousers by Sessun; trainers by Flower Mountain; socks by Rototo and bag by Als.