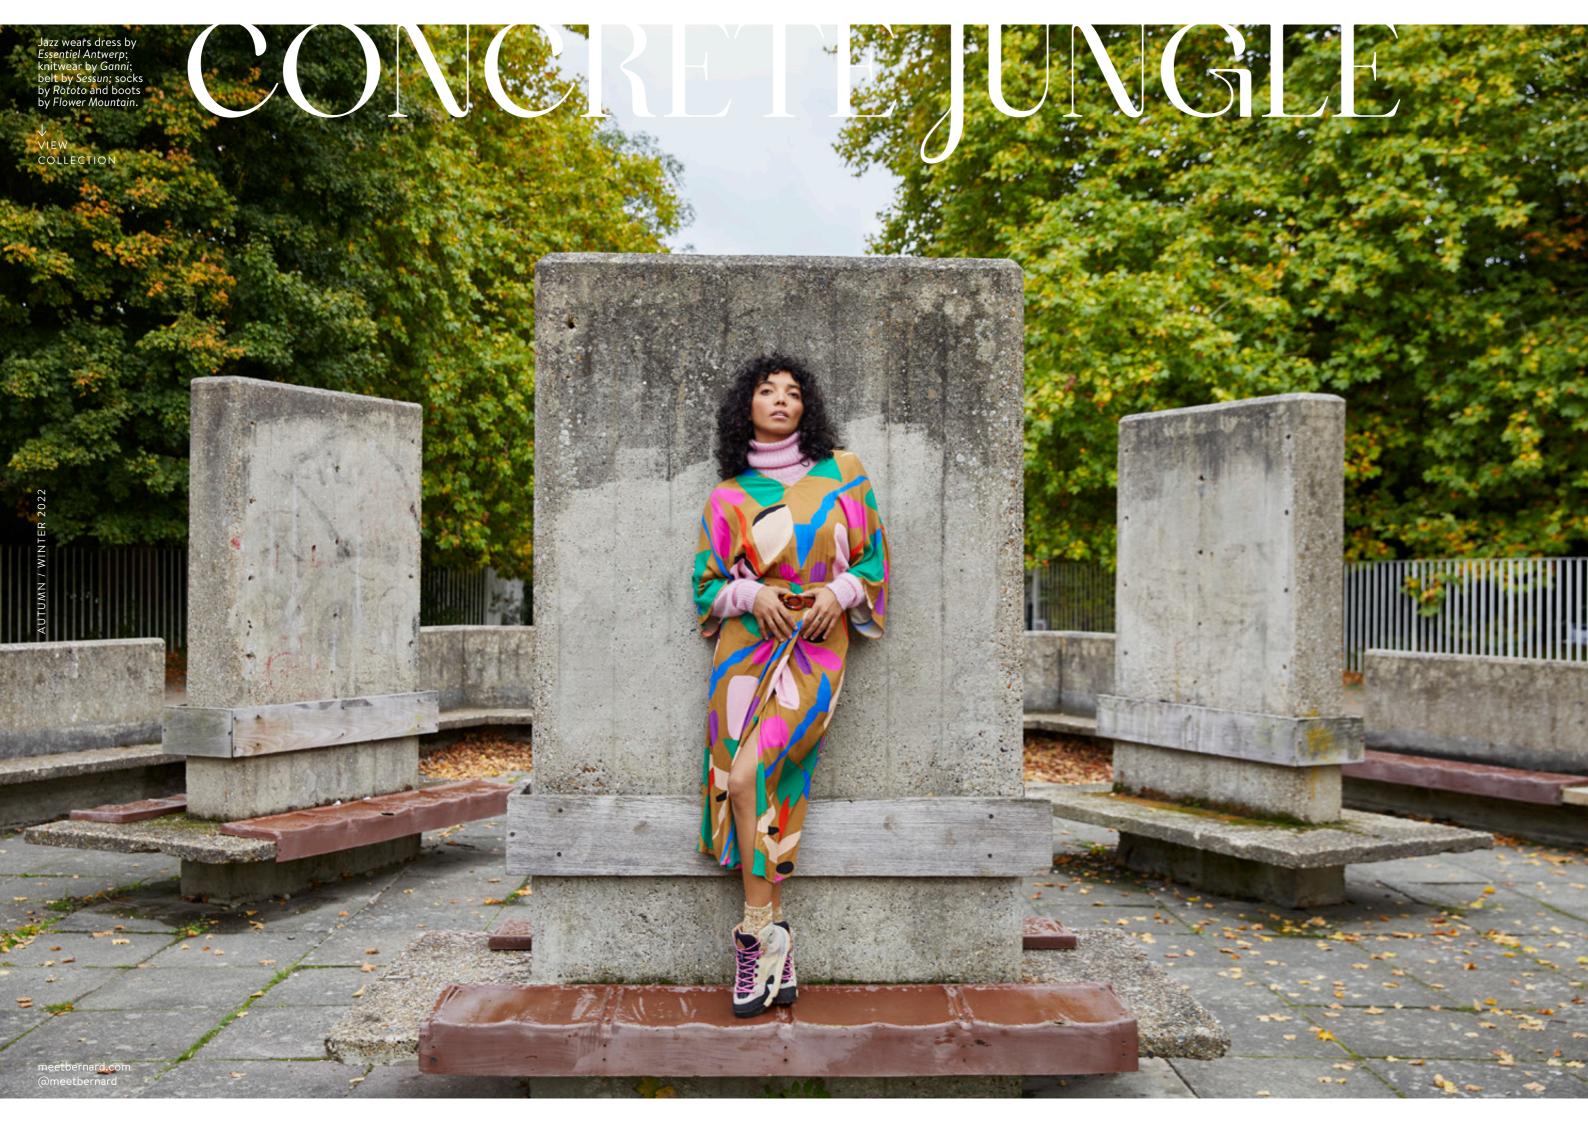

VIEW COLLECTION

Jazz wears dress by Fabienne Chapot; gilet by YMC; bag by Essentiel Antwerp; socks by Rototo and boots by Solovair.

Bradley wears gilet and trousers by Universal Works; knitwear by Howlin'; trainers by Karhu and bag by Taikan.

BETTLE, UICE

VIEW COLLECTION

meetbernard.com @meetbernard

Jazz wears dress by
Fabienne Chapot; gilet by
YMC; bag by Essentiel Antwerp
and boots by Solovair.

Bradley wears gilet and
trousers by Universal Works;
knitwear by Howlin'; trainers
by Karhu and bag by Taikan.