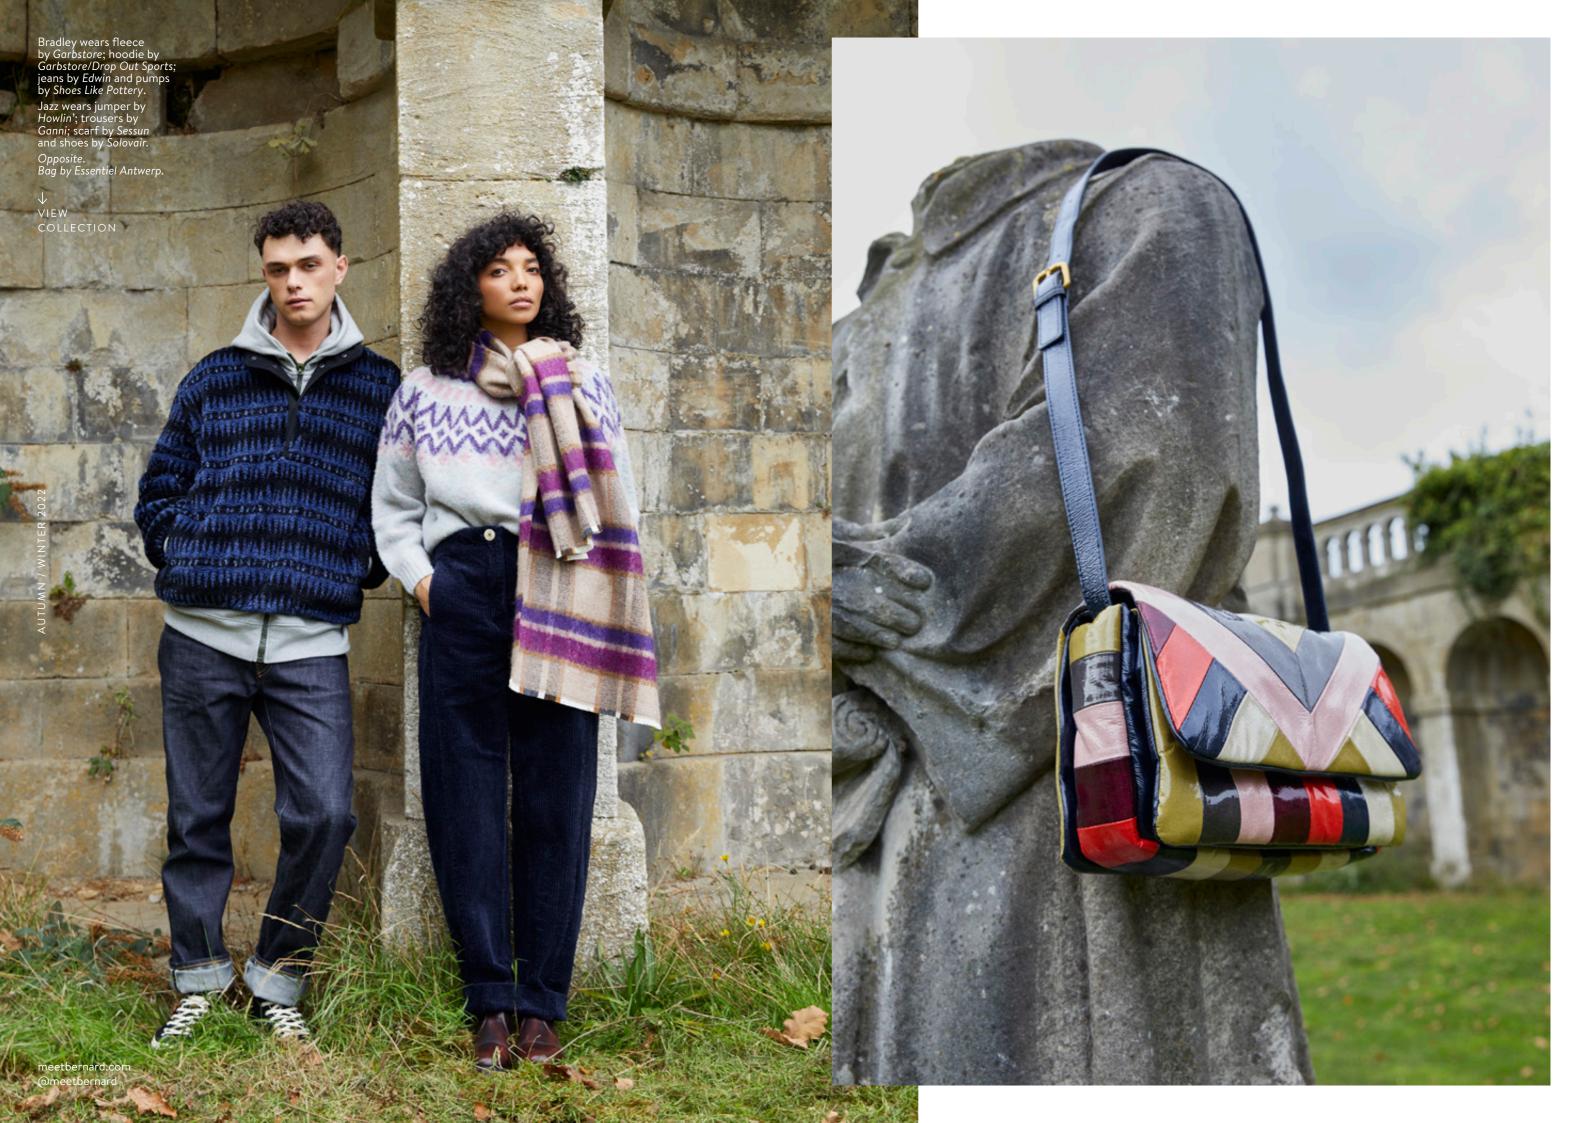

Bradley wears cardigan by YMC; trousers by Kestin; t-shirt by Armor Lux; pumps by Shoes Like Pottery and hat by TSPTR.

Jazz wears jumper by Ganni; trousers by Essentiel Antwerp; trainers by Flower Mountain and bag Als. ↓ VIEW COLLECTION