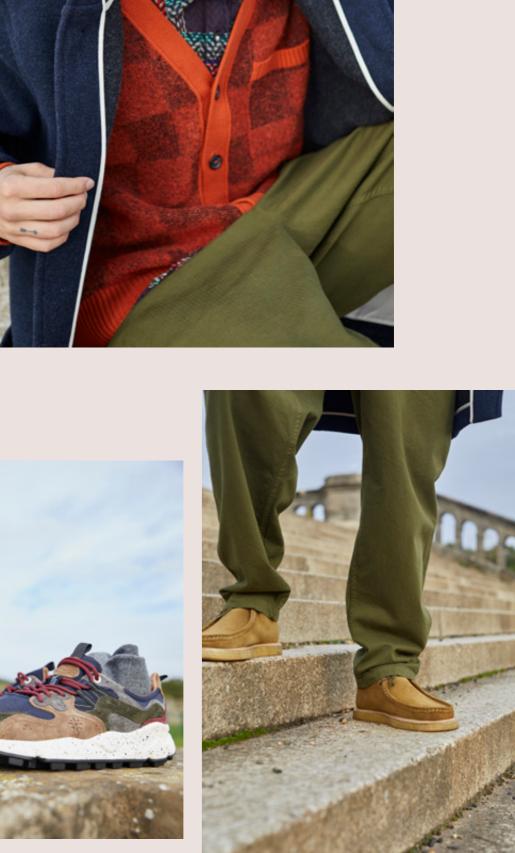

↓ VIEW COLLECTION

@meetbernard

Bradley wears duffle coat by Outland; cardigan by Paul Smith; shirt by Corridor NYC; trousers by YMC and shoes by Wild Bunch.

Jazz wears coat by Ganni; knitwear by Absolut Cashmere; trousers by Sessun; trainers by Flower Mountain; socks by Rototo and bag by Als.