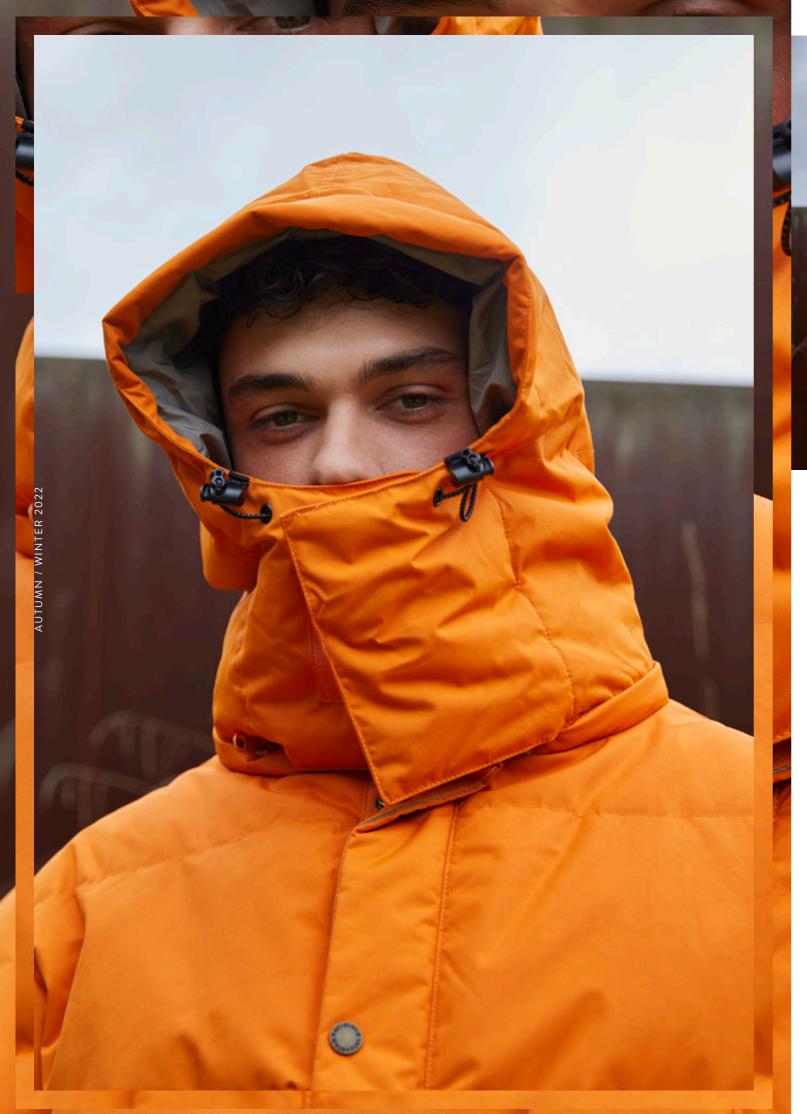

22 campaign and lookbook embodies this idea.

↓ VIEW COLLECTION



@meetbernard

Bradley wears duffle coat by Outland; cardigan by Paul Smith; shirt by Corridor NYC; trousers by YMC and shoes by Wild Bunch.

Jazz wears coat by Ganni; knitwear by Absolut Cashmere; trousers by Sessun; trainers by Flower Mountain; socks by Rototo and bag by Als.

Insert.

Trainers by Flower Mountain.

VIEW

COLLECTION





meetbernard.com @meetbernard















Bradley wears gilet by La Paz; shirt by Corridor NYC; trousers by Universal Works and shoes by Wild Bunch. Jazz wears gilet by Girls of Dust; jumper by Fabienne Chapot and trousers by Ganni.

VIEW COLLECTION







Bradley wears coat by Stan Ray; shirt by Universal Works and trousers by Garbstore.

↓ VIEW COLLECTION

meetbernard.com @meetbernard



















Opposite.
Bradley wears cardigan
by YMC; trousers by
Kestin; t-shirt by Armor
Lux; pumps by Shoes Like
Pottery and hat by TSPTR. COLLECTION





Bradley wears cardigan by YMC; trousers by Kestin; t-shirt by Armor Lux; pumps by Shoes Like Pottery and hat by TSPTR.

Jazz wears jumper by Ganni; trousers by Essentiel Antwerp; trainers by Flower Mountain and bag Als. ↓ VIEW COLLECTION

Top left and bottom right. Scarfs by Howlin'. Top right. Bag by Als. Bottom left. Belts by Anderson's.





Bradley wears jacket by Universal Works; shirt by Corridor NYC and trousers by Garbstore. Opposite. Jacket and trousers by Girls of Dust.

VIEW COLLECTION





Jazz wears dress by Fabienne Chapot; gilet by YMC; bag by Essentiel Antwerp; socks by Rototo and boots by Solovair.

Bradley wears