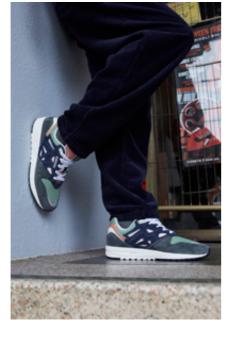

↓ VIEW COLLECTION

@meetbernard

Bradley wears duffle coat by Outland; cardigan by Paul Smith; shirt by Corridor NYC; trousers by YMC and shoes by Wild Bunch.

Jazz wears coat by Ganni; knitwear by Absolut Cashmere; trousers by Sessun; trainers by Flower Mountain; socks by Rototo and bag by Als.