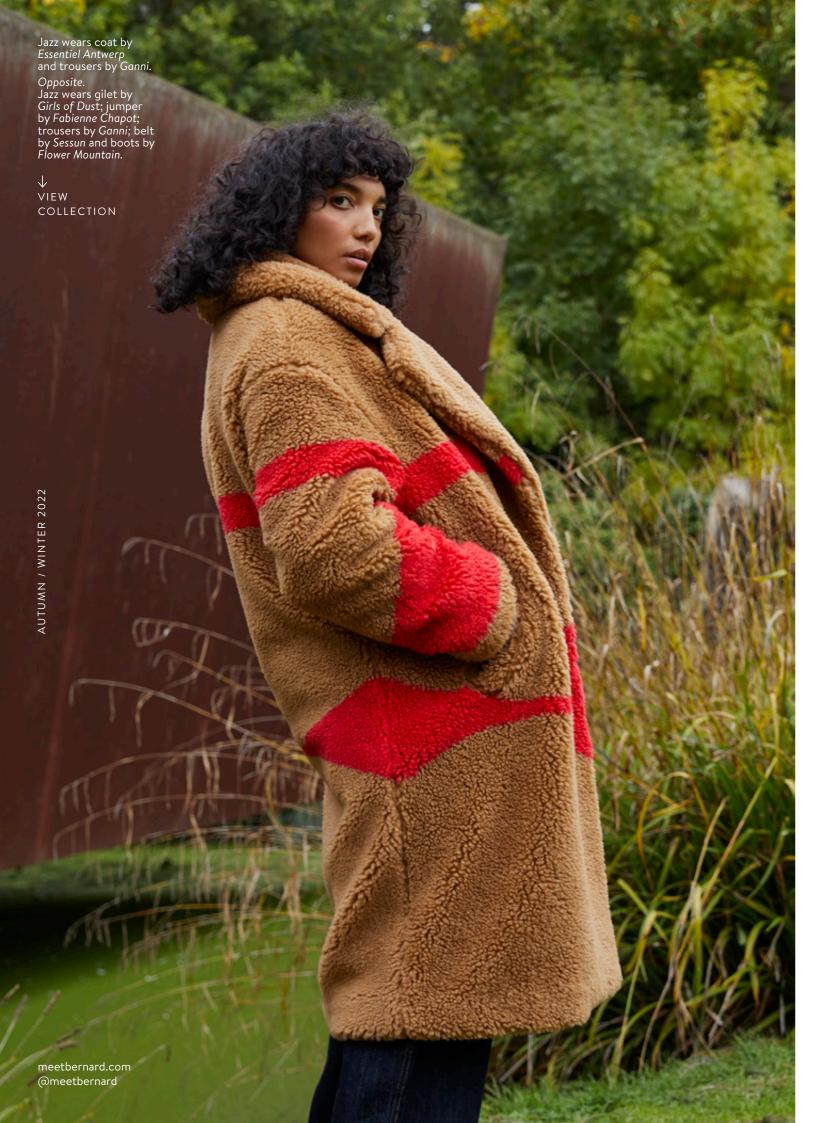

Insert.

Trainers by Flower Mountain.

VIEW

COLLECTION

meetbernard.com @meetbernard

Bradley wears gilet by La Paz; shirt by Corridor NYC; trousers by Universal Works and shoes by Wild Bunch. Jazz wears gilet by Girls of Dust; jumper by Fabienne Chapot and trousers by Ganni.