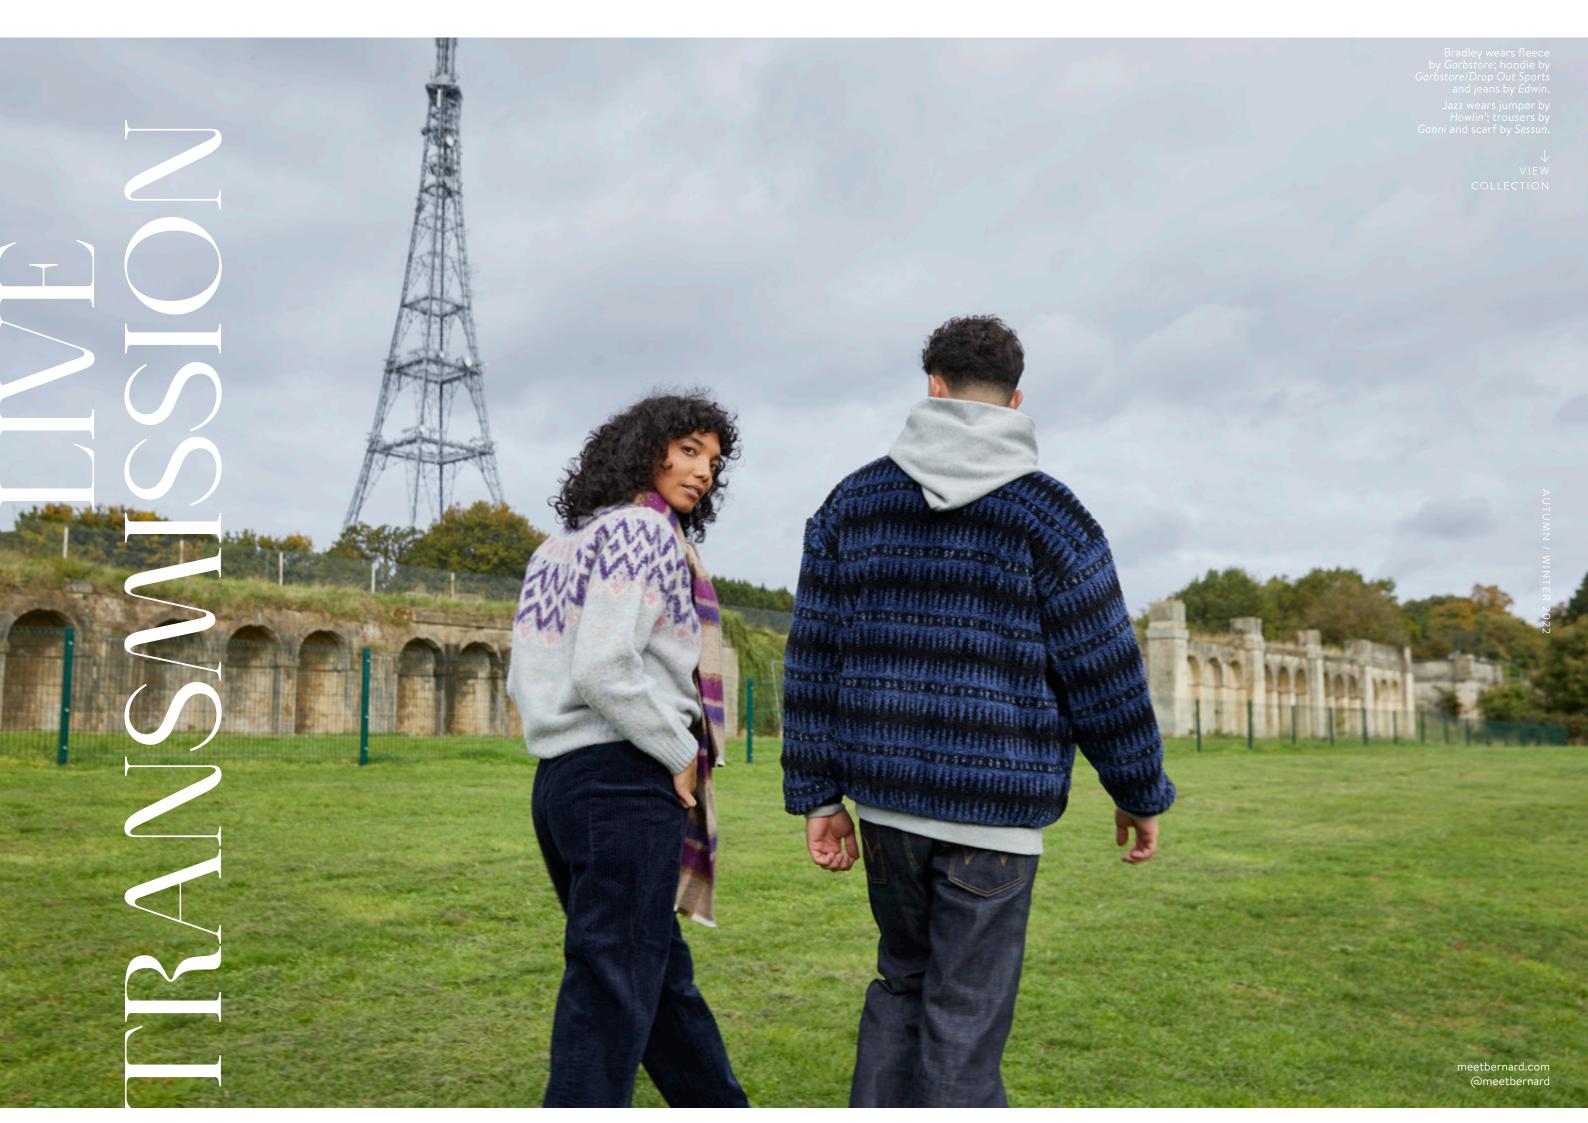

↓ VIEW COLLECTION

@meetbernard

Bradley wears duffle coat by Outland; cardigan by Paul Smith; shirt by Corridor NYC; trousers by YMC and shoes by Wild Bunch.

Jazz wears coat by Ganni; knitwear by Absolut Cashmere; trousers by Sessun; trainers by Flower Mountain; socks by Rototo and bag by Als.