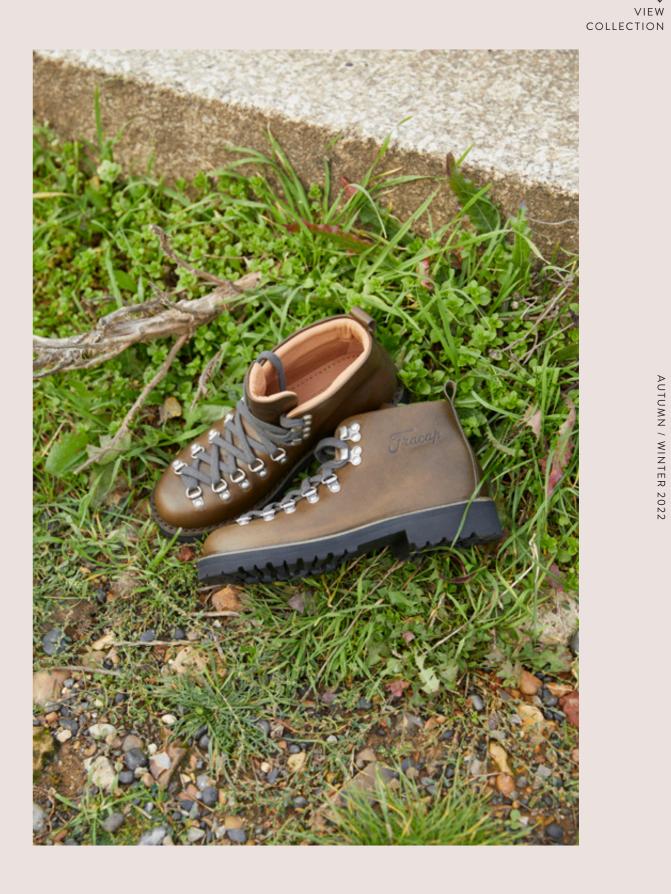

Insert.

Trainers by Flower Mountain.

VIEW

COLLECTION

meetbernard.com @meetbernard

Bradley wears gilet by La Paz; shirt by Corridor NYC; trousers by Universal Works and shoes by Wild Bunch. Jazz wears gilet by Girls of Dust; jumper by Fabienne Chapot and trousers by Ganni.