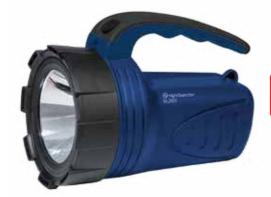

## Rechargeable LED Searchlight

The SL200 is a compact, ultra-lightweight rechargeable LED searchlight, perfect for the home or as an emergency light source in the car. Made from durable polypropylene, the SL200 is impact resistant to 1 metre, and has a sturdy handle that provides a good grip. The SL200 weighs just 230g making it one our smallest searchlights available, but packs a big punch with a bright 250-metre beam.

## **KEY FEATURES:**

- 200 Lumens
- Runs up to 7 hours
- Lightweight design
- · 250 metres beam distance
- Rechargeable lithium battery 3.7V 1200mAh
- Unique deep dish reflector
- Robust polypropylene plastic housing
- · Battery status indicator
- · Supplied with AC & vehicle charger

HIGH LOW 200 80 LUMENS LUMENS **OUTPUT** 250 100 Beam **METRES METRES** 2hrs 7hrs **RUN TIMES** RECHARGEABLE CHARGING DIMENSIONS 160mmx 230 LITHIUM 102mm g 122mm PRODUCT CODE: NSSL200