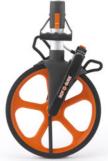

## Features:

| Pistol Grip Zero Reset               | • |
|--------------------------------------|---|
| Trigger Brake                        | • |
|                                      |   |
| Folds in Half                        | • |
| Push Button Release Clip             | • |
| Push Button Zero Reset               | • |
| Kick Down Side Stand                 | • |
| Convenient Carry Handle              | • |
| Wrist Strap                          | • |
| Debris Removing Scraper              | • |
| Follows Fine Edges                   | • |
| Runs in Straight Line                | • |
| Balanced In Line Movement            | • |
| Better Traction                      | • |
| Wheel Runs on Sealed Roller Bearings | • |
| Zero Point Indicator                 | • |
| Heavy Duty                           | • |

| Specifications:     | Metric   | Imperial |
|---------------------|----------|----------|
| Measuring Distance  | 10 000 m | 10 00 ft |
| Increments          | 0.1 m    | 0.1 ft   |
| Wheel Circumference | 1 m      | 3.2 ft   |
| Wheel Diameter      | 0.32 m   |          |
| Weight              | 2.36 kg  | 5.2 lb   |

## Uses:

Road Marking, Construction, Paving, Fencing, Pool Construction, Garden Layouts, Field Layouts, Factory Layouts, Property Assessments, etc. Can be used on most surfaces smooth and uneven over long or short distances.