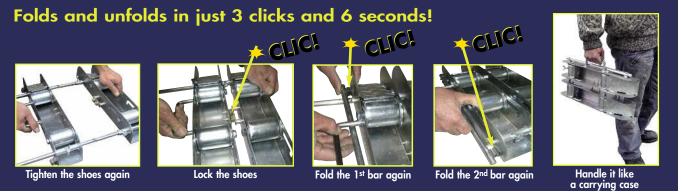

## An actual unwinder-carrying case!

It has all the advantages:

- as stable as a single-piece unwinder, thanks to 2 connecting bars and anti-skid bases
- and yet it requires the least amount of space in its class: once folded, it becomes a 45 cm x 22 cm carrying case
- tough (it can carry 200 kg), yet lightweight (only 5.9 kg)
- resistant, thanks to its complete galvanised finish
- fixed parts: