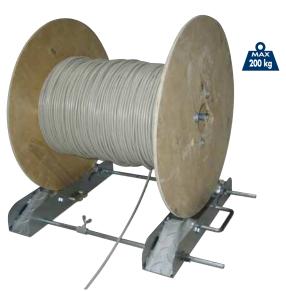

## **COMPACT 200**

## An actual unwinder-carrying case!

It has all the advantages:

- as stable as a single-piece unwinder, thanks to 2 connecting bars and anti-skid bases
- and yet it requires the least amount of space in its class: once folded, it becomes a 45 cm x 22 cm carrying case
- tough (it can carry 200 kg), yet lightweight (only 5.9 kg)
- resistant, thanks to its complete galvanised finish
- fixed parts:

REF: 100-1-20

- the connecting bars are attached to the shoes, the rollers are sliding ones
- adjustable in width, by widening the 2 shoes for cable drums with diameters between 200 and 700 mm, max width: 580 mm

Patented model

Adjustable in diameter, in a single step

www.rigginguk.co.uk