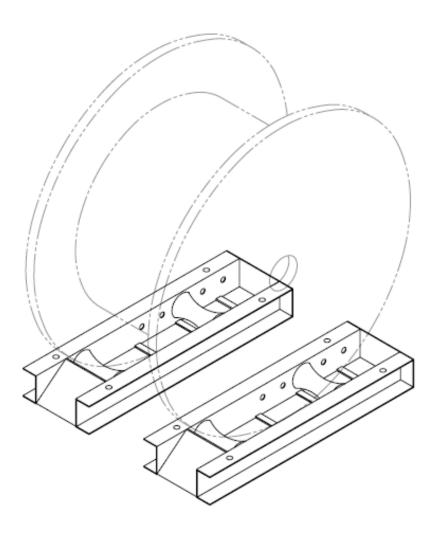

## Cable Drum Rotator (Pair) Max Payload:1500Kg

sales@orplexltd.co.uk

Ref:100.1.19

TYPE FINISH ROLLERS (DIABOLO SHAPED)

DRUM WEIGHT (MAX) DRUM DIAMETER (MAX) DRUM DIAMETER (MIN) DRUM WIDTH LENGTH WIDTH HEIGHT WEIGHT

ALL STEEL WELDED PAINTED 1 FIXED, 1 ADJUSTABLE AND FITTED SEALED BALL BEARING 1500 kg 2400 mm 300 mm **ADJUSTABLE** 1000 mm 225 mm 120 mm 54 kg PER PAIR

Designed to be affordable, with quality never being compromised.