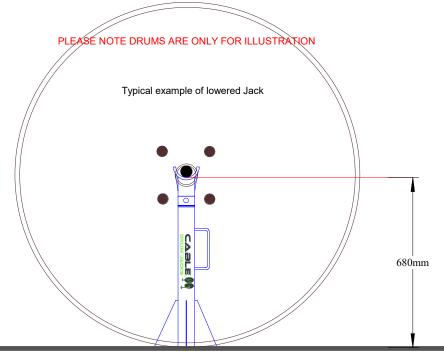

## 3t CABLE DRUM JACK

Web: www.cabledrumjacks.co.uk Email: sales@cabledrumjacks.co.uk

Tel: 08009880112

Weight Each 31 Kg per jack

Capacity 6000 Kg (Pair of 3t Jacks)

310 mm Llift height Min Height 680 mm Max Height 980 mm

Base Size 300 x 460 mm Inspected and certified

Designed for heavy duty use

Extra strong base plates

Colour as standard: RAL 5002 blue or yellow

Suitable for 1060-1920mm diameter cable drums

Robust and easy to use