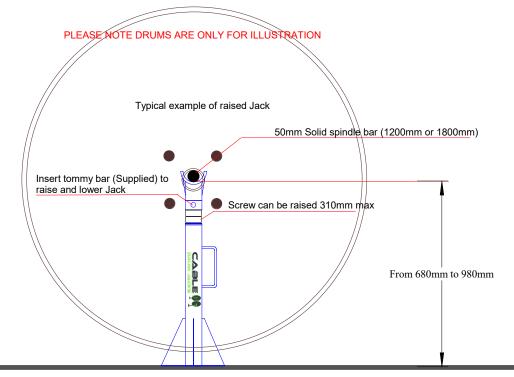

## 3t CABLE DRUM JACK

Web: www.cabledrumjacks.co.uk Email: sales@cabledrumjacks.co.uk

Tel: 08009880112

Weight Each 31 Kg per jack

Capacity 6000 Kg (Pair of 3t Jacks)

310 mm Llift height Min Height 680 mm Max Height 980 mm

Base Size 300 x 460 mm Inspected and certified

Designed for heavy duty use

Extra strong base plates

Colour as standard: RAL 5002 blue or yellow

Suitable for 1060-1920mm diameter cable drums

Robust and easy to use