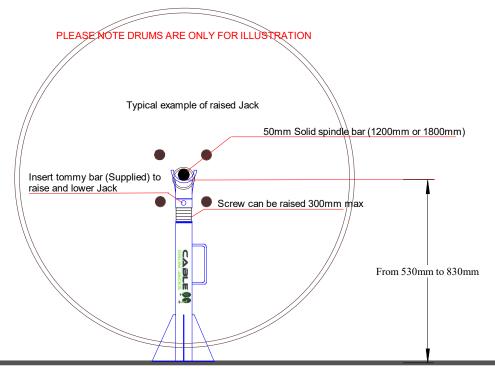

## 1.5t CABLE DRUM JACK

Web: www.cabledrumjacks.co.uk

Email: sales@cabledrumjacks.co.uk

Tel: 08009880112

Weight Each 22 Kg per jack

Capacity 3000 Kg (Pair of 1.5t Jacks)

Llift height 300 mm
Min Height 530 mm
Max Height 820 mm

Base Size 300 x 300 mm

Inspected and certified

Designed for heavy duty use

Extra strong base plates

Colour as standard: RAL 5002 blue or yellow

Suitable for 1060-1680mm diameter cable drums

Robust and easy to use