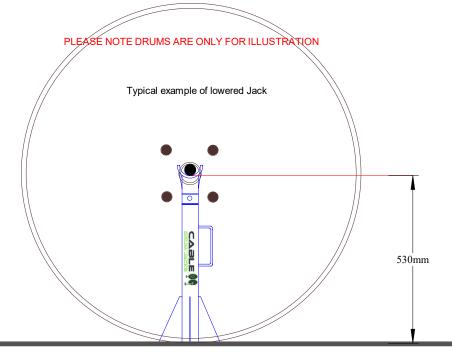

## 1.5t CABLE DRUM JACK

Web: www.cabledrumjacks.co.uk

Email: sales@cabledrumjacks.co.uk

Tel: 08009880112

Weight Each 22 Kg per jack

Capacity 3000 Kg (Pair of 1.5t Jacks)

Llift height 300 mm
Min Height 530 mm
Max Height 820 mm

Base Size 300 x 300 mm

Inspected and certified

Designed for heavy duty use

Extra strong base plates

Colour as standard: RAL 5002 blue or yellow

Suitable for 1060-1680mm diameter cable drums

Robust and easy to use