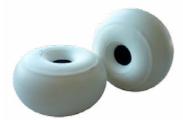

st height depending on the needs and the disability of the user.

#### Armrests

Swiveling and retractable, they enable to make easier transfers in/out of the chair.

# **OPTIONS** and technical characteristics

- Foldable and compact.
- Stainless and easy to maintain.
- 4 sizes available : S, M, L and XL., SWL 130kg
- Colors available :
- Certifications :ARTG 148829 NF FDA ( (





#### S : 116 cm - M : 126 cm - L : 136 cm - XL : 151 cm



# aist belt & Mixed Harness

Enables to optimize the user's support and body posture into the seat.

# FOR LEISURE-TIME

### Parking brakes

Pivoting and stainless, they immobilize the wheelchair on a slope and facilitate transfers. Safety nets

Adapt between the seat and the armrests or the footrest: protect hands and feet.

## Pair of balloon wheels



## Front ski kit & Pair of rear ski



## Transport bag & Backrest bag





The Hippocampe goes around the world, take it for a test-ride on hundreds of beaches in France and throughout the world. (The list of beaches is available on our website www.vipamat.com). A generalpurpose solution making all tourist and leisure sites accessible.

Sold throughout the world, contact us to find your local Hippocampe authorized dealer.

20 Bauer Street, Southport Queensland, AU, 4215

Ph: +61 (07) 5528 3478

Distributed in

Australia by:



VIPAMAT 3 Rue Gustave Eiffel 56270 PLCEMEUR - FRANCE Tel. : +33 2 97 86 24 87 Fax : +33 2 97 86 73 81 contact@vipamat.com



VIPAMAT 2316 Arbor ST. Houston, TX 77004 Tel : 832-516-8125 Port : 865 385 4350 contact-usa@vipamat.com