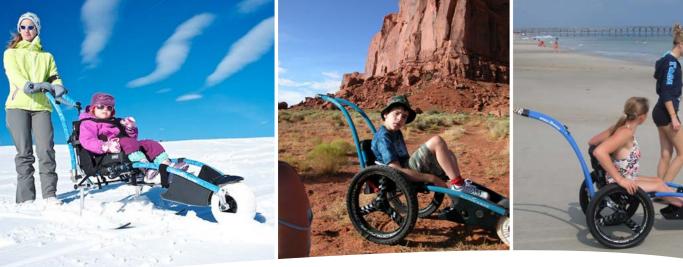

<image>

The Hippocampe is a leisure wheelchair that goes with you year-round for your open-air activities.

All-terrain, it goes over sand, pebbles, hiking trails. It floats on water and slides over snow.

On your own or accompanied: with its double rear wheels you can self propell. Another person may use the push bar to push you.

It disassembles quickly, so it is easily transported, you can take it everywhere with you (car, plane, boat...).

Fashionable and recreational, the Hippocampe has a great design. It fits in perfectly with the leisure and vacation universe.

ANT: