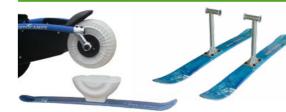

e disability of the user.

#### Armrests

Swiveling and retractable, they enable to make easier transfers in/out of the chair.

# **OPTIONS** and technical characteristics

- Foldable and compact.
- Stainless and easy to maintain.
- 4 sizes available : S, M, L and XL., SWL 130kg
- Colors available :
- Certifications :ARTG 148829 NF FDA ( (





#### S : 116 cm - M : 126 cm - L : 136 cm - XL : 151 cm



# aist belt & Mixed Harness

Enables to optimize the user's support and body posture into the seat.

# FOR LEISURE-TIME

### Parking brakes

Pivoting and stainless, they immobilize the wheelchair on a slope and facilitate transfers. Safety nets

Adapt between the seat and the armrests or the footrest: protect hands and feet.

## Pair of balloon wheels



## Front ski kit & Pair of rear ski



## Transport bag & Backrest bag





The Hippocampe goes around the world, take it for a test-ride on hundreds of beaches in France and throughout the world. (The list of beaches is available on our website www.vipamat.com). A generalpurpose solution making all tourist and leisure sites accessible.

Sold throughout the world, contact us to find your local Hippocampe authorized dealer.

20 Bauer Street, Southport Queensland, AU, 4215

Ph: +61 (07) 5528 3478

Distributed in

Australia by:



VIPAMAT 3 Rue Gustave Eiffel 56270 PLCEMEUR - FRANCE Tel. : +33 2 97 86 24 87 Fax : +33 2 97 86 73 81 contact@vipamat.com



VIPAMAT 2316 Arbor ST. Houston, TX 77004 Tel : 832-516-8125 Port : 865 385 4350 contact-usa@vipamat.com