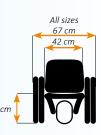

# **OPTIONS** and technical characteristics

- Foldable and compact.
- Stainless and easy to maintain.
- 4 sizes available : S, M, L and XL., SWL 130kg
- Colors available :
- Certifications :ARTG 148829 NF FDA ( (