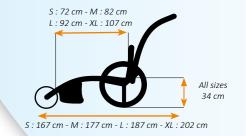

bles quickly, so it is easily transported, you can take it everywhere with you (car, plane, boat...).

Fashionable and recreational, the Hippocampe has a great design. It fits in perfectly with the leisure and vacation universe.



ANT:



### Adjustable Headrest

Is compatible with the user's size and position, as its rotation is possible.

# Adjustable in height and reclining backrest

Allows adjusting the backrest height depending on the needs and the disability of the user.

#### Armrests

Swiveling and retractable, they enable to make easier transfers in/out of the chair.

# **OPTIONS** and technical characteristics

- Foldable and compact.
- Stainless and easy to maintain.
- 4 sizes available : S, M, L and XL., SWL 130kg
- Colors available :
- Certifications :ARTG 148829 NF FDA ( (





#### S : 116 cm - M : 126 cm - L : 136 cm - XL : 151 cm



# aist belt & Mixed Harness

Enables to optimize the user's support and body posture into the seat.

# FOR LEISURE-TIME

### Parking brakes

Pivoting and stainless, they immobilize the wheelchair on a slope and facilitate transfers. Safety nets

Adapt between the seat and the armrests or the footrest: protect hands and feet.

## Pair of balloon wheels



## Front ski kit & Pair of rear ski



## Transport bag & Backrest bag





The Hippocampe goes around the world, take it for a test-ride on hundreds of beaches in France and throughout the world. (The list of beaches is available on our website www.vipamat.com). A generalpurpose solution making all tourist and leisure sites accessible.

Sold throughout the world, contact us to