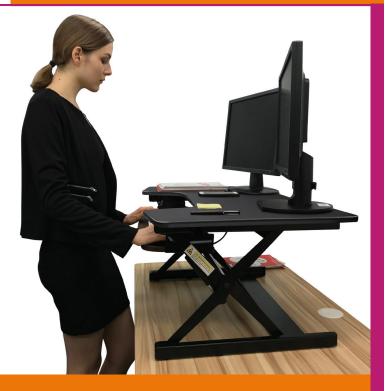

This desk is designed to save space by moving vertically so that it stays inside its original footprint when adjusting up and down, with no need to adjust the surrounding space to accommodate its movement.

Get more active throughout your day with Pneumatic Height Adjustable Converter Desk.

Stepless height adjustment, just squeeze the side handles and go from sitting to standing in seconds, just leave lever and desk itself locks at that position.

## **Specifications**

- TWO TIER STRUCTRE : Separate shelf for monitor and keyboard. Top shelf diagonal width of 995 mm wide and depth of 415 mm can keep 2 monitor upto 24 inches keyboard tray of 596 mm wide and 195 mm deep can keep a mouse, keyboard and still have space to keep your phone, papers, coffee etc. In this you will never run out of room.
- Stepless height settings for your free height adjustment. Thanks to a gas-spring assisted lifting mechanism, height adjustments are smooth and require little effort and can stop any level between minimum of 140 mm to maximum of 455 mm. Squeeze lever effortlessly adjust height and it self locks where u leave the lever.
- It is rock solid at any height when locked and not shaky. Mechanism is made of steel and the top surface is quality MDF board feating high impact resistance.

> The height difference between the top display tray and the keyboard tray is optimally planned for ergonomic viewing angles.

- ➡ Worksurface Weight Capacity is 15kg (33lbs).
- Comes 95% preassembled, just need to screw keyboard tray and start using the desk. So easy for anybody to buy and start using at home or office.
- → Stress tets for tested for over 10000 rise and lower done. So desk have a very long life and will also many years.