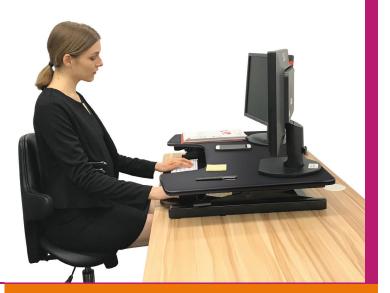

This desk is designed to save space by moving vertically so that it stays inside its original footprint when adjusting up and down, with no need to adjust the surrounding space to accommodate its movement.

Get more active throughout your day with Pneumatic Height Adjustable Converter Desk.

Stepless height adjustment, just squeeze the side handles and go from sitting to standing in seconds, just leave lever and desk itself locks at that position.

## **Specifications**

- TWO TIER STRUCTRE : Separate shelf for monitor and keyboard. Top shelf diagonal width of 995 mm wide and depth of 415 mm can keep 2 monitor upto 24 inches keyboard tray of 596 mm wide and 195 mm deep can keep a mouse, keyboard and still have space to keep your phone, papers, coffee etc. In this you will never run out of room.
- Stepless height settings for your free height adjustment. Thanks to a gas-spring assisted lifting mechanism, height adjustments are smooth and require little effort and can stop any level between minimum of 140 mm to maximum of 455 mm. Squeeze lever effortlessly adjust height and it self locks where u leave the lever.
- It is rock solid at any height when locked and not shaky. Mechanism is made of steel and the top surface is quality MDF board feating high impact resistance.

> The height difference between the top display tray and the keyboard tray is optimally planned for ergonomic viewing angles.

- ➡ Worksurface Weight Capacity is 15kg (33lbs).
- Comes 95% preassembled, just need to screw keyboard tray and start using the desk. So easy for anybody to buy and start using at home or office.
- → Stress tets for tested for over 10000 rise and lower done. So desk have a very long life and will also many years.