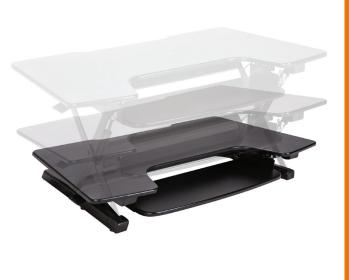

## **Specifications**

- TWO TIER STRUCTRE : Separate shelf for monitor and keyboard. Top shelf diagonal width of 995 mm wide and depth of 415 mm can keep 2 monitor upto 24 inches keyboard tray of 596 mm wide and 195 mm deep can keep a mouse, keyboard and still have space to keep your phone, papers, coffee etc. In this you will never run out of room.
- Stepless height settings for your free height adjustment. Thanks to a gas-spring assisted lifting mechanism, height adjustments are smooth and require little effort and can stop any level between minimum of 140 mm to maximum of 455 mm. Squeeze lever effortlessly adjust height and it self locks where u leave the lever.
- It is rock solid at any height when locked and not shaky. Mechanism is made of steel and the top surface is quality MDF board feating high impact resistance.

> The height difference between the top display tray and the keyboard tray is optimally planned for ergonomic viewing angles.

- ➡ Worksurface Weight Capacity is 15kg (33lbs).
- Comes 95% preassembled, just need to screw keyboard tray and start using the desk. So easy for anybody to buy and start using at home or office.
- → Stress tets for tested for over 10000 rise and lower done. So desk have a very long life and will also many years.