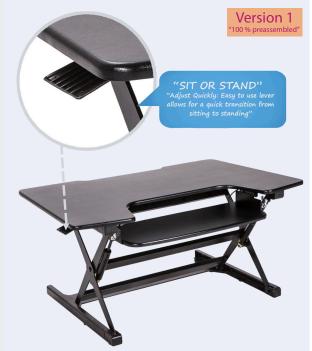

Get more active throughout your day with Pneumatic Height Adjustable Converter Desk.

Stepless height adjustment, just squeeze the side handles and go from sitting to standing in seconds, just leave lever and desk itself locks at that position.

## **Specifications**

- TWO TIER STRUCTRE : Separate shelf for monitor and keyboard. Top shelf diagonal width of 995 mm wide and depth of 415 mm can keep 2 monitor upto 24 inches keyboard tray of 596 mm wide and 195 mm deep can keep a mouse, keyboard and still have space to keep your phone, papers, coffee etc. In this you will never run out of room.
- Stepless height settings for your free height adjustment. Thanks to a gas-spring assisted lifting mechanism, height adjustments are smooth and require little effort and can stop any level between minimum of 140 mm to maximum of 455 mm. Squeeze lever effortlessly adjust height and it self locks where u leave the lever.
- It is rock solid at any height when locked and not shaky. Mechanism is made of steel and the top surface is quality MDF board feating high impact resistance.

> The height difference between the top display tray and the keyboard tray is optimally planned for ergonomic viewing angles.

- ➡ Worksurface Weight Capacity is 15kg (33lbs).
- Comes 95% preassembled, just need to screw keyboard tray and start using the desk. So easy for anybody to buy and start using at home or office.
- → Stress tets for tested for over 10000 rise and lower done. So desk have a very long life and will also many years.