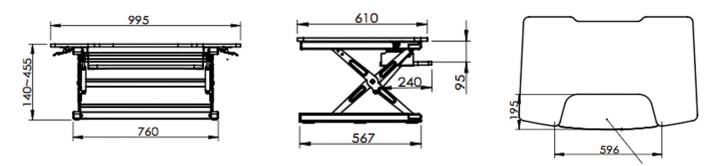

## **Specifications**

- TWO TIER STRUCTRE : Separate shelf for monitor and keyboard. Top shelf diagonal width of 995 mm wide and depth of 415 mm can keep 2 monitor upto 24 inches keyboard tray of 596 mm wide and 195 mm deep can keep a mouse, keyboard and still have space to keep your phone, papers, coffee etc. In this you will never run out of room.
- Stepless height settings for your free height adjustment. Thanks to a gas-spring assisted lifting mechanism, height adjustments are smooth and require little effort and can stop any level between minimum of 140 mm to maximum of 455 mm. Squeeze lever effortlessly adjust height and it self locks where u leave the lever.
- It is rock solid at any height when locked and not shaky. Mechanism is made of steel and the top surface is quality MDF board feating high impact resistance.

> The height difference between the top display tray and the keyboard tray is optimally planned for ergonomic viewing angles.

- ➡ Worksurface Weight Capacity is 15kg (33lbs).
- Comes 95% preassembled, just need to screw keyboard tray and start using the desk. So easy for anybody to buy and start using at home or office.
- → Stress tets for tested for over 10000 rise and lower done. So desk have a very long life and will also many years.