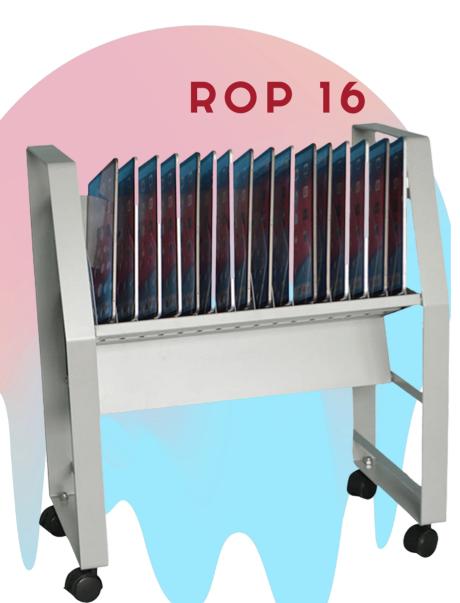

## CHARGING CART

and Storage Cart

Quickly access your tablets and Chromebooks with the Offex 16-Capacity Open Charging Cart. The rolling charging station stores devices while keeping them fully charged and readily available. Charging cables are neatly organized with cord clips and the steel frame provides a strong, modern appearance. This cart is ideal for any fast-paced environment that needs tablets or Chromebooks easily accessible, charged, and ready for immediate use.

## **Features:**

Convenient grab-and-go access for 16 tablets or Chromebooks. Sloped shelves include padding to safely store devices

Steel frame. Keeps charging cords organized with two cord clips per cable

Easily mobile with four casters and two locking brakes. Easy assembly.

Overall Dimension: W685xD375xH700(w/o wheels)/760(w/wheels)mm. Each bay: W33xD190XH255mm.