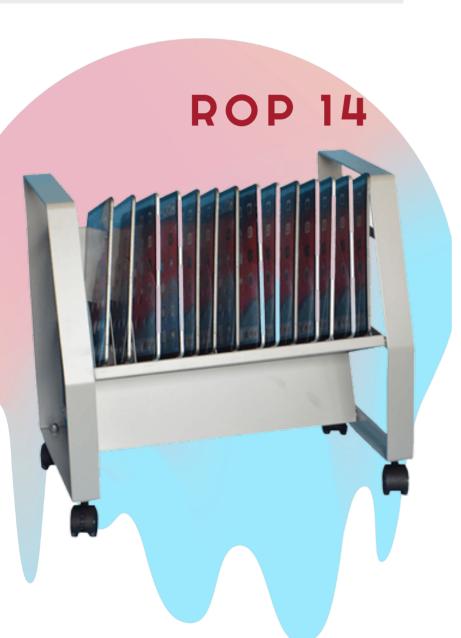

RIFE

14 Devices

## CHARGING CART

and Storage Cart

Quickly access your tablets and Chromebooks with the Offex 14-Capacity Open Charging Cart. The rolling charging station stores devices while keeping them fully charged and readily available. Charging cables are neatly organized with cord clips and the steel frame provides a strong, modern appearance. This cart is ideal for any fast-paced environment that needs tablets or Chromebooks easily accessible, charged, and ready for immediate use.

## **Features:**

Convenient grab-and-go access for 14 tablets or Chromebooks. Sloped shelves include padding to safely store devices

Steel frame. Keeps charging cords organized with two cord clips per cable