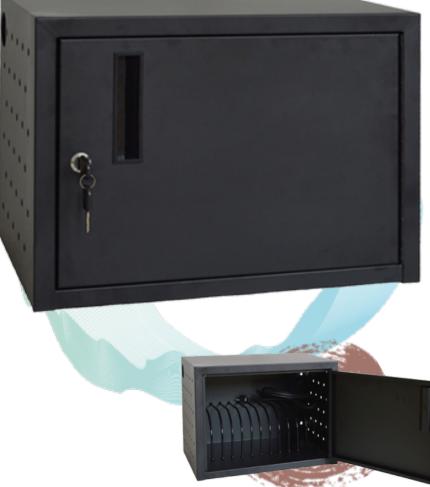

## **12 Devices** CHARGING CART

and Storage Cart

## CHARGE

In the cabinet there is a branch socket where you can easily connect and charge your iPads/tablets. charging can take place while the cabinet is locked, which means that it can be easily charged overnight.

## STURDY CONSTRUCTION

Strong construction as they are made of cold-rolled steel. **Features:** 

Each bay: W26xD290xH295mm

Capacity: 12 tablets / tablets / *iPads* 

Material: Powder-coated cold rolled steel

Locking: Key lock with two included keys.

Weight: 12kg

Color: Black