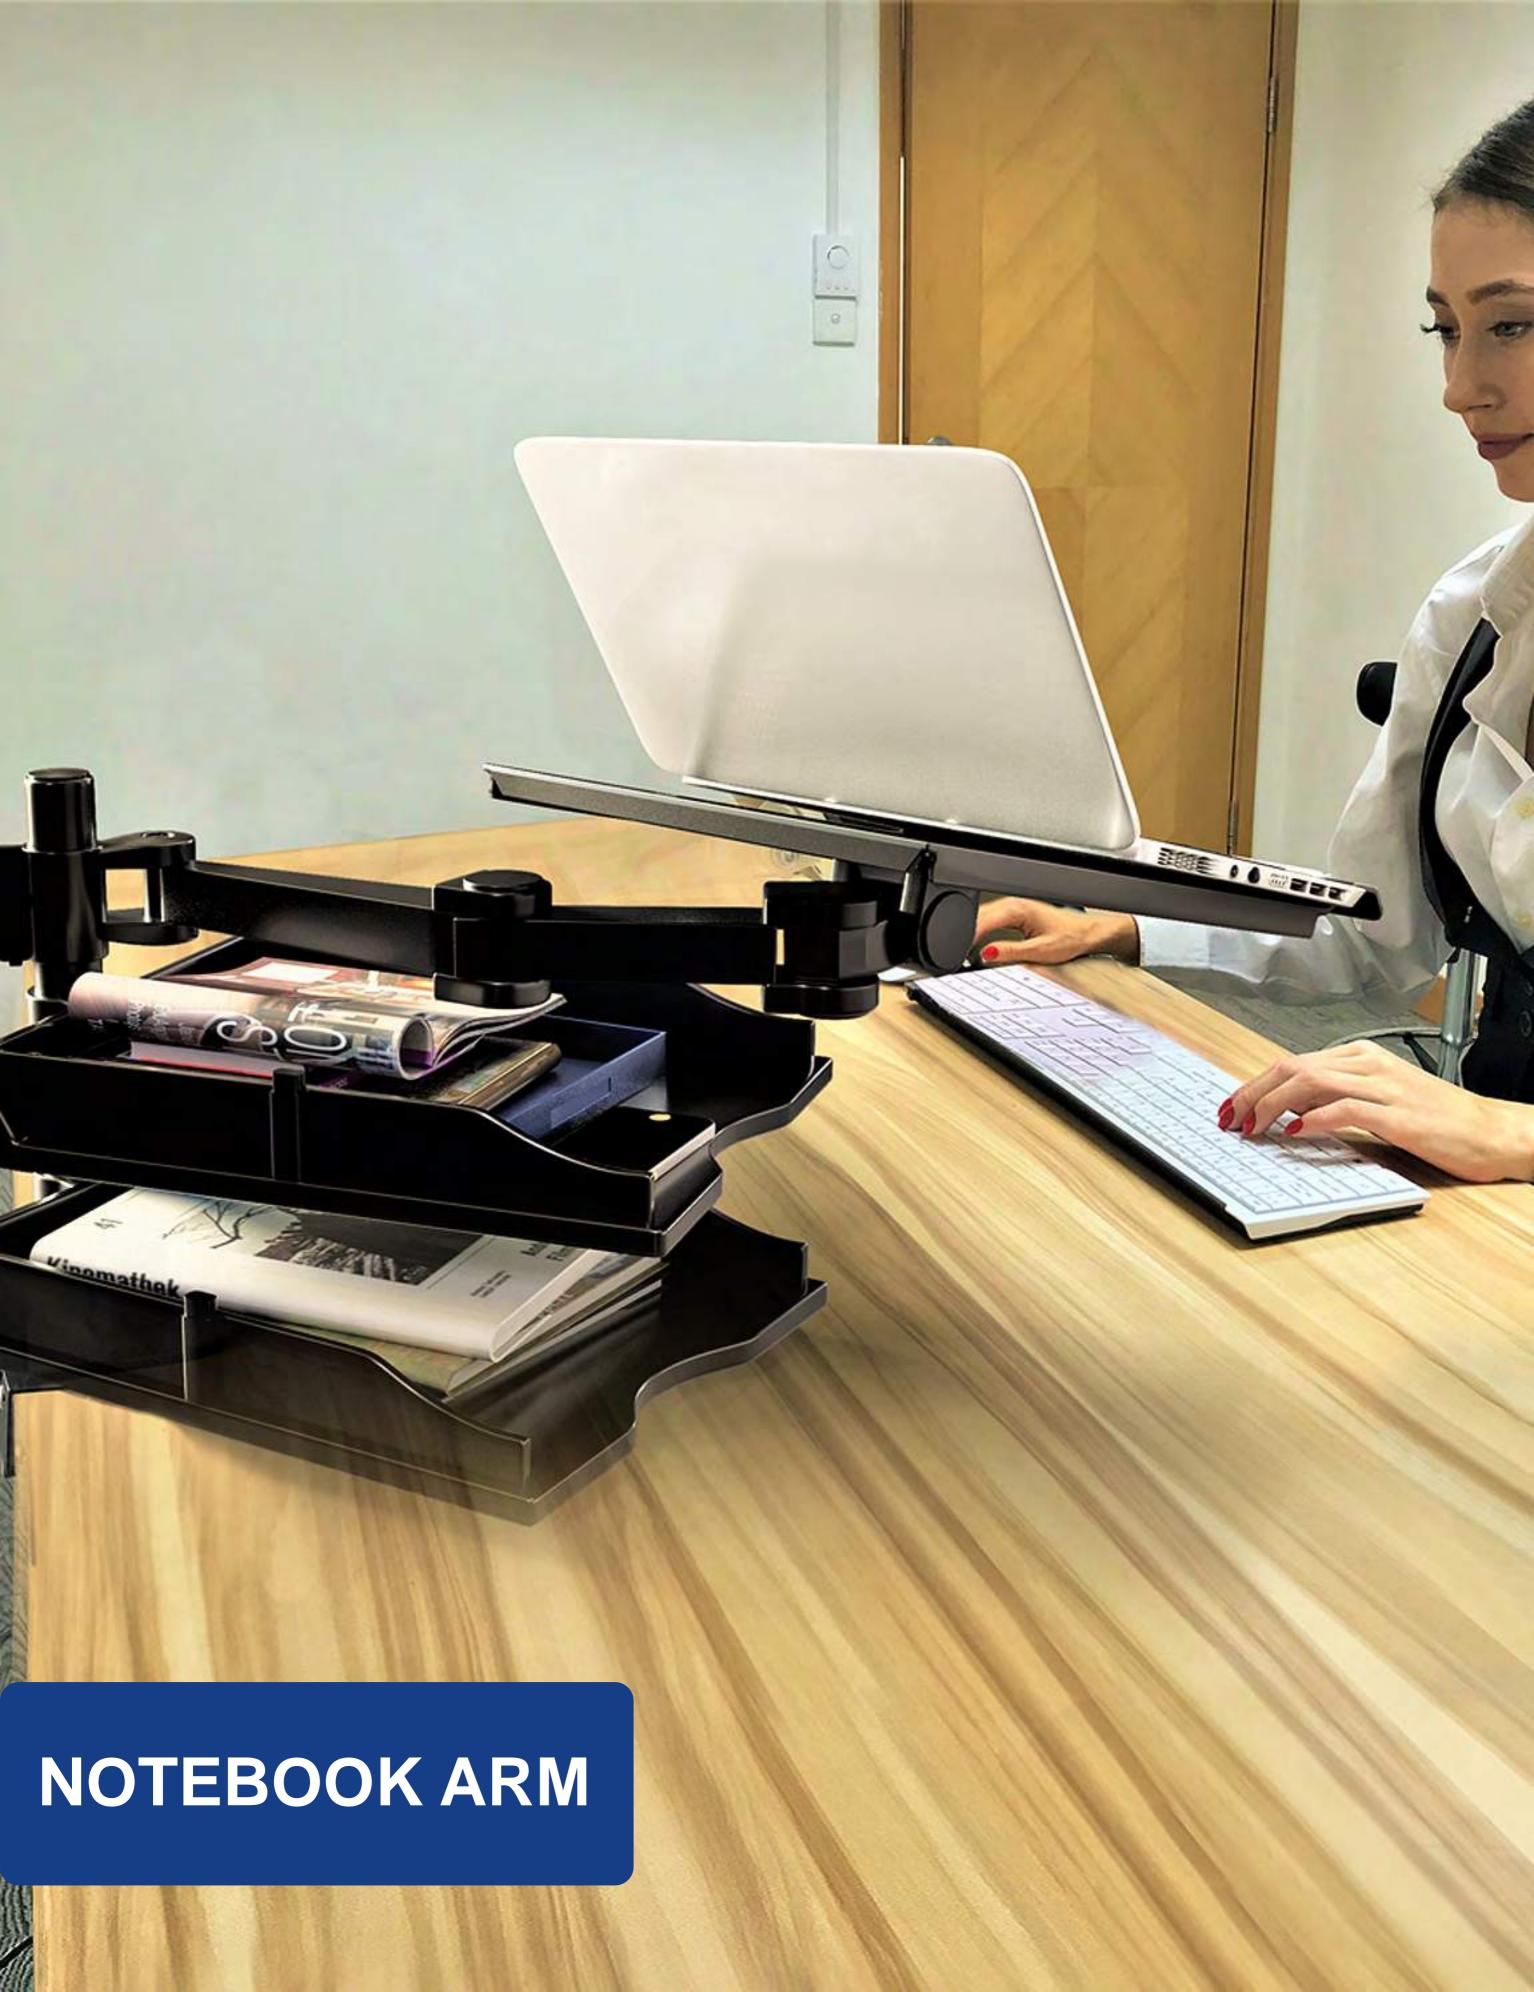

## Model-RCLP TRAY

## **Key Features:**

Weight capacity: Max 10 kgs.

 Includes 2 pcs drawers to well organize your desktop or notebook accessories.

 Aluminum platform helps to cool the notebook computer.

 With C-Clamp bracket mounting onto the desktop up to 9 cm thickness.

 Drawers can be swiveled for easy access the documents or other notebook accessories.

Retractable keyboard holder to store extra

Address: 362, vardhman Plaza-II, J Block Community Centre, Rajauri Garden, Dehi-110027, India. Contact: +919899250704, 8851524150, E-mail: sales@rifeindia.com