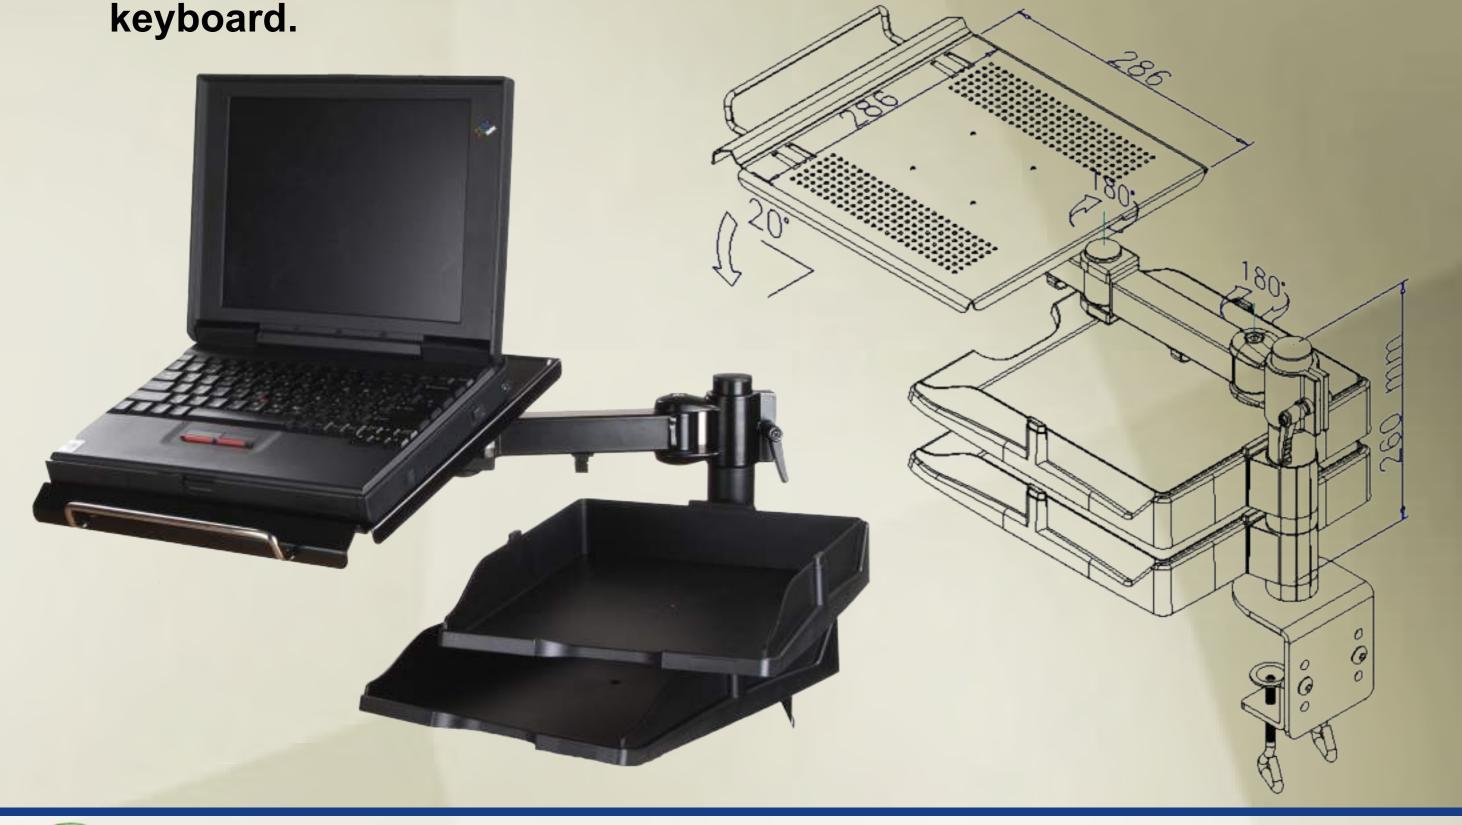

## Model-RCLP TRAY

## **Key Features:**

Weight capacity: Max 10 kgs.

 Includes 2 pcs drawers to well organize your desktop or notebook accessories.

 Aluminum platform helps to cool the notebook computer.

 With C-Clamp bracket mounting onto the desktop up to 9 cm thickness.

 Drawers can be swiveled for easy access the documents or other notebook accessories.

Retractable keyboard holder to store extra

Address: 362, vardhman Plaza-II, J Block Community Centre, Rajauri Garden, Dehi-110027, India. Contact: +919899250704, 8851524150, E-mail: sales@rifeindia.com