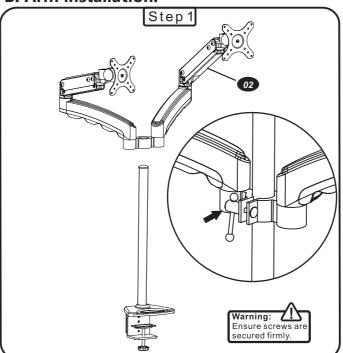

手                                        |
| <b></b> | Adjustment           |     | Pencil                                      |
|         | 调整                   |     | 铅笔                                          |
| OPT     | Optional             |     | Hand Drill                                  |
|         | 可选                   |     | 手电钻                                         |
| ×       | Remove               | •   | Star Wrench                                 |
|         | 移开                   |     | 安全扳手                                        |

# **Installation Manual** Install mount at table edge Part list 03 02 05 07 09 08 M6x10 2pcs M5x14 3pcs M4x12 8pcs 10 (5mm) (6mm) M5x10 4pcs

### A: Column installation:

M5x12 8pcs



12

M5 Nut 4pcs



### **B:** Arm installation:





## **B**: Monitor installation:



## Adjustable: