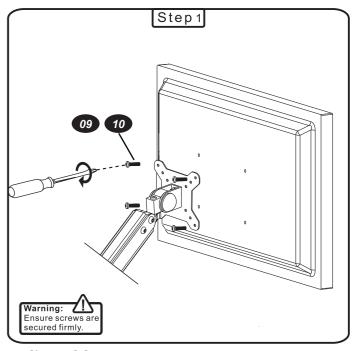

|
| <b></b> | Adjustment           |     | Pencil                                      |
|         | 调整                   |     | 铅笔                                          |
| OPT     | Optional             |     | Hand Drill                                  |
|         | 可选                   |     | 手电钻                                         |
| ×       | Remove               | •   | Star Wrench                                 |
|         | 移开                   |     | 安全扳手                                        |

# **Installation Manual** Install mount at table edge Part list 03 02 05 07 09 08 M6x10 2pcs M5x14 3pcs M4x12 8pcs 10 (5mm) (6mm) M5x10 4pcs

### A: Column installation:

M5x12 8pcs



12

M5 Nut 4pcs



### **B:** Arm installation:





## **B**: Monitor installation:



## Adjustable: