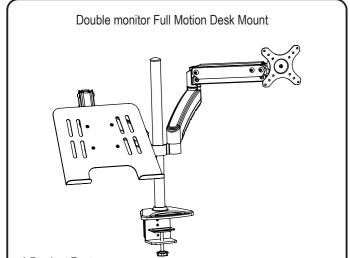

#### **HDMG003-2A**

1.Product Features Model: HDMG003-2A; Product weight:7kg;TV size support:12-27"; Maximum load:5kg; For VESA standard:50x50m 75x75mm 100x100mm;

# **Installation Manual** Install mount at table edge Part list 03 02 05 07 09 08 M6x10 2pcs M5x14 3pcs M4x12 8pcs 10 (5mm) (6mm) M5x10 4pcs