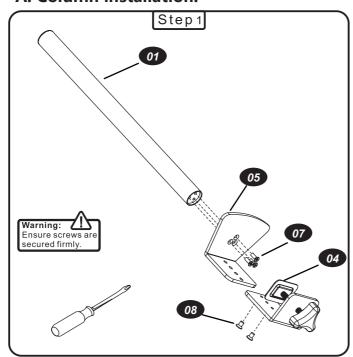

|
|         | 开口扳手                 |     | 六角扳手                                        |
| <b></b> | Adjustment           |     | Pencil                                      |
|         | 调整                   |     | 铅笔                                          |
| OPT     | Optional             |     | Hand Drill                                  |
|         | 可选                   |     | 手电钻                                         |
| ×       | Remove               | •   | Star Wrench                                 |
|         | 移开                   |     | 安全扳手                                        |

# **Installation Manual** Install mount at table edge Part list 03 02 05 07 09 08 M6x10 2pcs M5x14 3pcs M4x12 8pcs 10 (5mm) (6mm) M5x10 4pcs

### A: Column installation:

M5x12 8pcs



12

M5 Nut 4pcs



### **B:** Arm installation:





## **B**: Monitor installation:



## Adjustable: