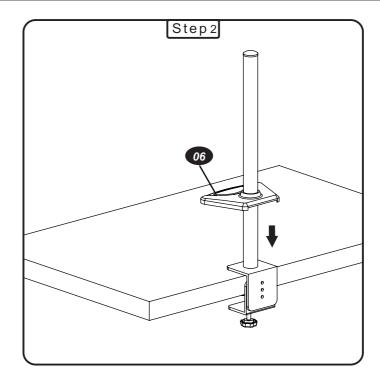

开口扳手                 |     | 六角扳手                                        |
| <b></b> | Adjustment           |     | Pencil                                      |
|         | 调整                   |     | 铅笔                                          |
| OPT     | Optional             |     | Hand Drill                                  |
|         | 可选                   |     | 手电钻                                         |
| ×       | Remove               | •   | Star Wrench                                 |
|         | 移开                   |     | 安全扳手                                        |

# **Installation Manual** Install mount at table edge Part list 03 02 05 07 09 08 M6x10 2pcs M5x14 3pcs M4x12 8pcs 10 (5mm) (6mm) M5x10 4pcs

### A: Column installation:

M5x12 8pcs



12

M5 Nut 4pcs



### **B:** Arm installation:





## **B**: Monitor installation:



## Adjustable: