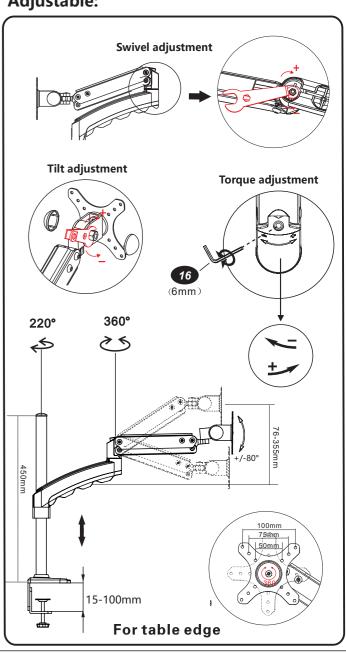

Adjustment           |     | Pencil                                      |
|         | 调整                   |     | 铅笔                                          |
| OPT     | Optional             |     | Hand Drill                                  |
|         | 可选                   |     | 手电钻                                         |
| ×       | Remove               | •   | Star Wrench                                 |
|         | 移开                   |     | 安全扳手                                        |

# **Installation Manual** Install mount at table edge Part list 03 02 05 07 09 08 M6x10 2pcs M5x14 3pcs M4x12 8pcs 10 (5mm) (6mm) M5x10 4pcs

### A: Column installation:

M5x12 8pcs



12

M5 Nut 4pcs



### **B:** Arm installation:





## **B**: Monitor installation:



## Adjustable: