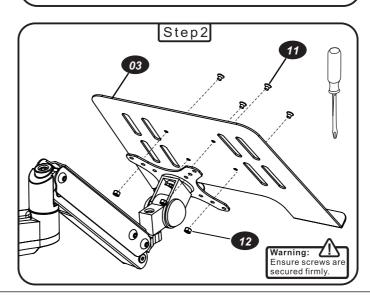

|
| <b></b> | Adjustment           |     | Pencil                                      |
|         | 调整                   |     | 铅笔                                          |
| OPT     | Optional             |     | Hand Drill                                  |
|         | 可选                   |     | 手电钻                                         |
| ×       | Remove               | •   | Star Wrench                                 |
|         | 移开                   |     | 安全扳手                                        |

# **Installation Manual** Install mount at table edge Part list 03 02 05 07 09 08 M6x10 2pcs M5x14 3pcs M4x12 8pcs 10 (5mm) (6mm) M5x10 4pcs

### A: Column installation:

M5x12 8pcs



12

M5 Nut 4pcs



### **B:** Arm installation:





## **B**: Monitor installation:



## Adjustable: