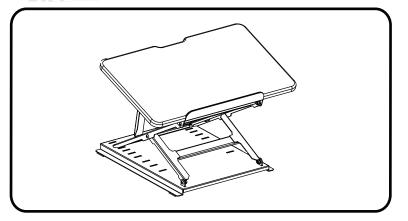

## Instruction Laptop workstation

| Panel size: | 390x290mm |
|-------------|-----------|
| Max load:   | 15 kgs    |
| Lift range: | 85-425mm  |
| Tilt Angle: | Max 72°   |