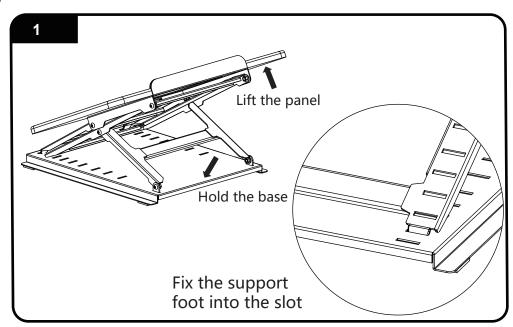

## 1 Height adjustment

As Fig.1, Hold the base with your left hand and lift the panel bracket with your right hand to adjust it to a suitable height. Fix the support foot into the slot of the base.