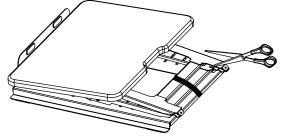

## **1** Angle adjustment

As fig.2, Holds the crossbar with your left hand, and raises the panel with your right hand to adjust right Angle.

**!** Warning:

- 1. Please cut the ribbon before use
- 2. Be careful hand clip
- 3. Please lift the base when moving the product