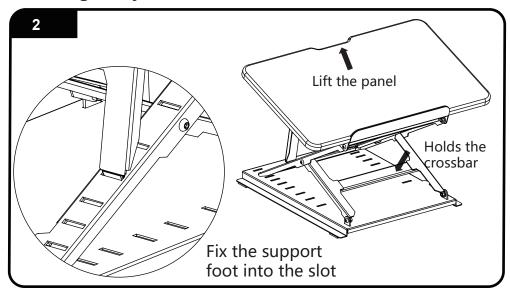

## **1** Angle adjustment

As fig.2, Holds the crossbar with your left hand, and raises the panel with your right hand to adjust right Angle.

**!** Warning:

- 1. Please cut the ribbon before use
- 2. Be careful hand clip
- 3. Please lift the base when moving the product