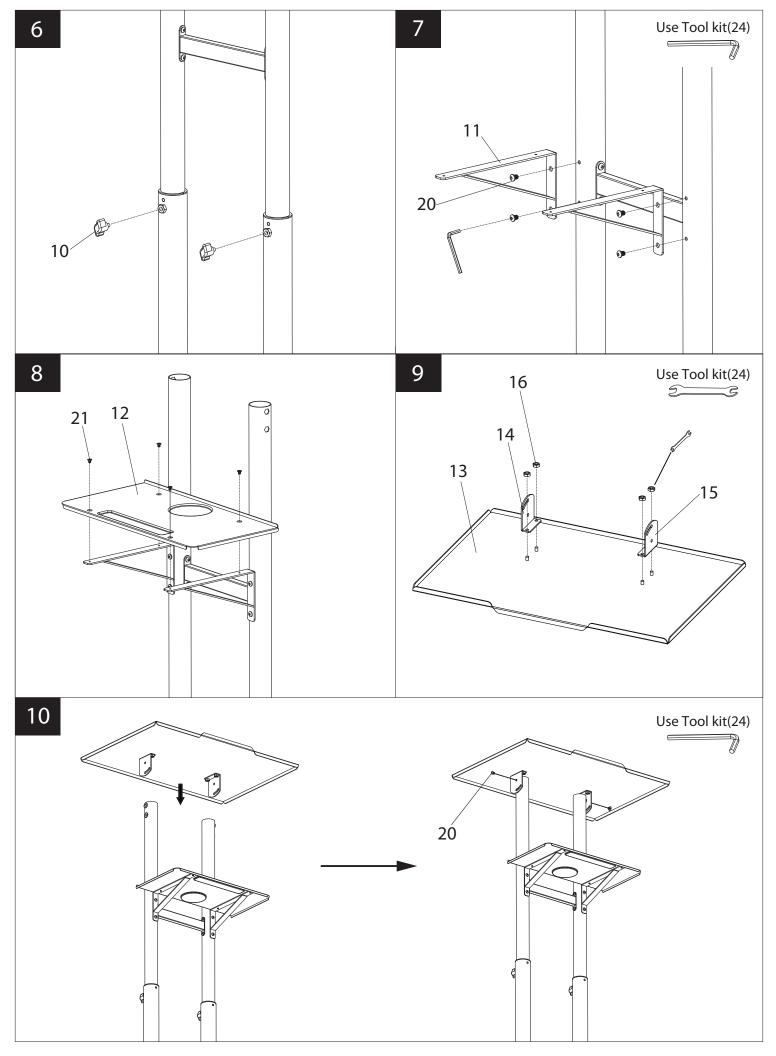

## **Supplied Parts**

| No. | Picture                                  | Description                          | Quantity |
|-----|------------------------------------------|--------------------------------------|----------|
| 1   |                                          | Long Square Tube                     | 2        |
| 2   |                                          | Short Square Tube                    | 2        |
| 3   |                                          | Wheel & Washer                       | 4        |
| 4   | Back hole for connecting the Pole Set(7) | Tube Connector                       | 1        |
| 5   |                                          | Tube Connector Cover                 | 1        |
| 6   | 0                                        | M6 Socket Plate                      | 4        |
| 7   | ° ° °                                    | Pole Set<br>(One Left and One Right) | 2        |

| No. | Picture              | Description            | Quantity |
|-----|----------------------|------------------------|----------|
| 8   |                      | Plastic Sleeve         | 4        |
| 9   |                      | Connecting Tube        | 1        |
| 10  |                      | Plastic Knob           | 2        |
| 11  |                      | Shelf Support          | 2        |
| 12  |                      | Shelf                  | 1        |
| 13  |                      | Top Plate              | 1        |
| 14  | <i>eeeeeeeeeeeee</i> | Right Connecting Plate | 1        |
| 15  |                      | Left Connecting Plate  | 1        |
| 16  |                      | M6 Nut                 | 4        |
| 17  |                      | Lever                  | 2        |
| 18  |                      | Soft Pad               | 2        |

| No. | Picture    | Description           | Quantity |
|-----|------------|-----------------------|----------|
| 19  |            | M6x60 Allen Head Bolt | 8        |
| 20  |            | M6x10 Allen Head Bolt | 12       |
| 21  | (F)M       | M4X6 Countersink Bolt | 4        |
| 22  |            | M5x6 Grub Screw       | 2        |
| 23  | $\bigcirc$ | M6 Washer             | 2        |
| 24  |            | Tool Kit              | 1        |