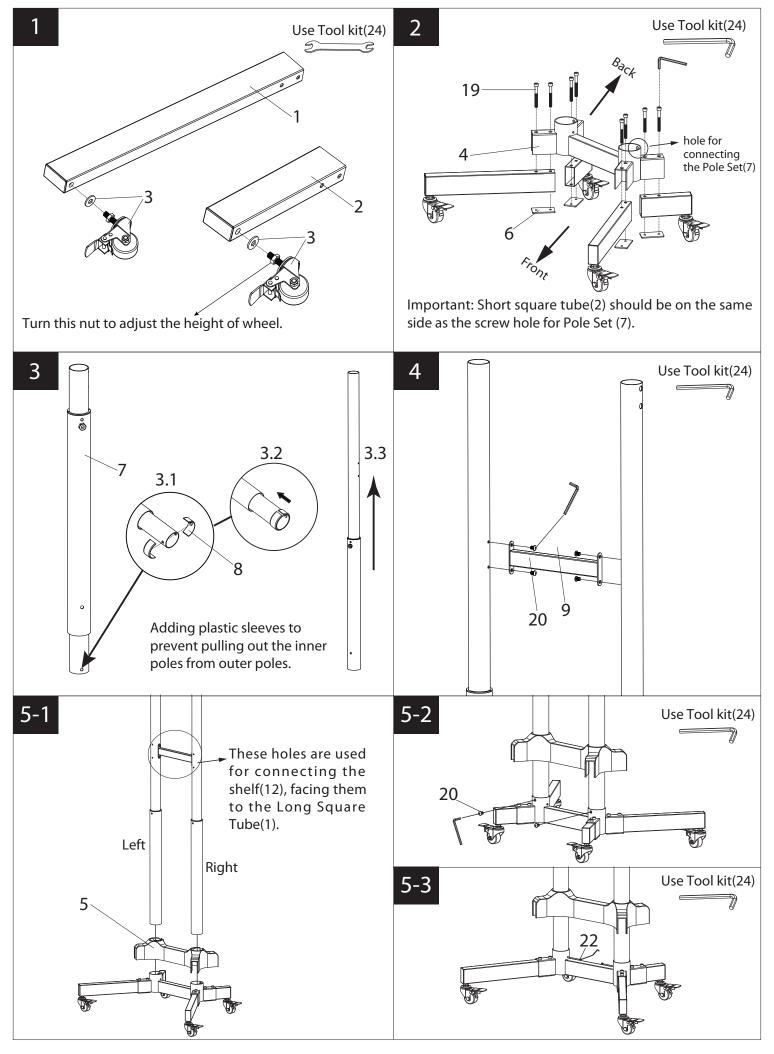

## **Supplied Parts**

| No. | Picture                                  | Description                          | Quantity |
|-----|------------------------------------------|--------------------------------------|----------|
| 1   |                                          | Long Square Tube                     | 2        |
| 2   |                                          | Short Square Tube                    | 2        |
| 3   |                                          | Wheel & Washer                       | 4        |
| 4   | Back hole for connecting the Pole Set(7) | Tube Connector                       | 1        |
| 5   |                                          | Tube Connector Cover                 | 1        |
| 6   | 0                                        | M6 Socket Plate                      | 4        |
| 7   | ° ° °                                    | Pole Set<br>(One Left and One Right) | 2        |

| No. | Picture              | Description            | Quantity |
|-----|----------------------|------------------------|----------|
| 8   |                      | Plastic Sleeve         | 4        |
| 9   |                      | Connecting Tube        | 1        |
| 10  |                      | Plastic Knob           | 2        |
| 11  |                      | Shelf Support          | 2        |
| 12  |                      | Shelf                  | 1        |
| 13  |                      | Top Plate              | 1        |
| 14  | <i>eeeeeeeeeeeee</i> | Right Connecting Plate | 1        |
| 15  |                      | Left Connecting Plate  | 1        |
| 16  |                      | M6 Nut                 | 4        |
| 17  |                      | Lever                  | 2        |
| 18  |                      | Soft Pad               | 2        |

| No. | Picture    | Description           | Quantity |
|-----|------------|-----------------------|----------|
| 19  |            | M6x60 Allen Head Bolt | 8        |
| 20  |            | M6x10 Allen Head Bolt | 12       |
| 21  | (F)M       | M4X6 Countersink Bolt | 4        |
| 22  |            | M5x6 Grub Screw       | 2        |
| 23  | $\bigcirc$ | M6 Washer             | 2        |
| 24  |            | Tool Kit              | 1        |