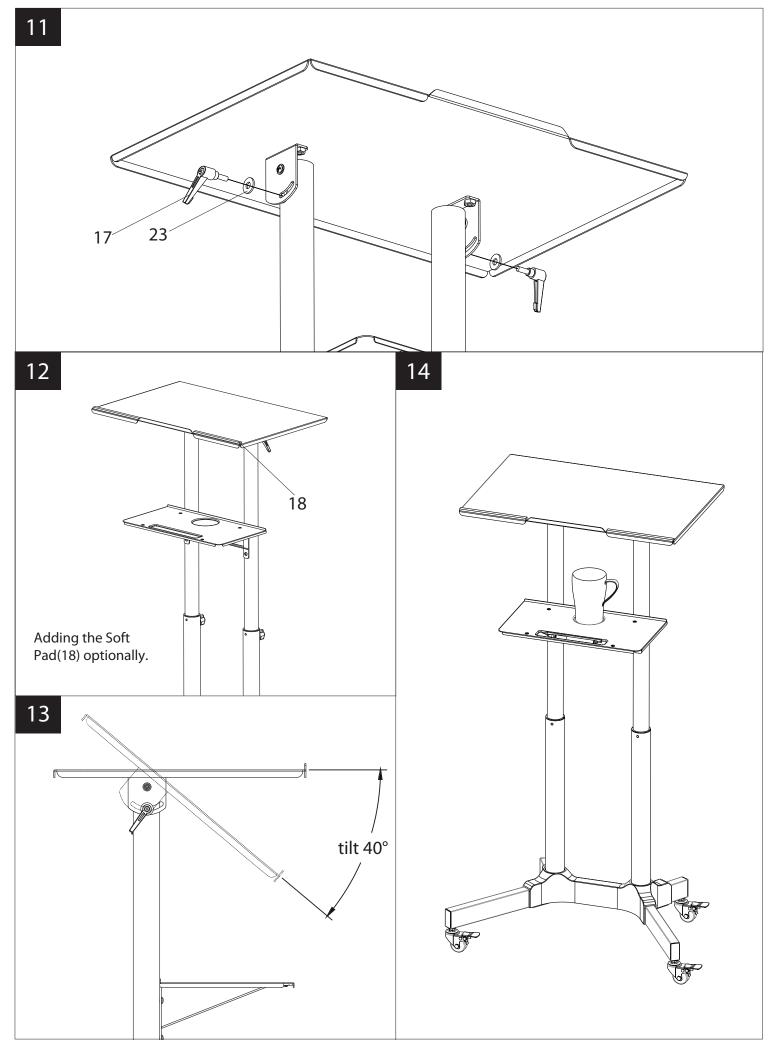

## **Supplied Parts**

| No. | Picture                                  | Description                          | Quantity |
|-----|------------------------------------------|--------------------------------------|----------|
| 1   |                                          | Long Square Tube                     | 2        |
| 2   |                                          | Short Square Tube                    | 2        |
| 3   |                                          | Wheel & Washer                       | 4        |
| 4   | Back hole for connecting the Pole Set(7) | Tube Connector                       | 1        |
| 5   |                                          | Tube Connector Cover                 | 1        |
| 6   | 0                                        | M6 Socket Plate                      | 4        |
| 7   | ° ° °                                    | Pole Set<br>(One Left and One Right) | 2        |

| No. | Picture              | Description            | Quantity |
|-----|----------------------|------------------------|----------|
| 8   |                      | Plastic Sleeve         | 4        |
| 9   |                      | Connecting Tube        | 1        |
| 10  |                      | Plastic Knob           | 2        |
| 11  |                      | Shelf Support          | 2        |
| 12  |                      | Shelf                  | 1        |
| 13  |                      | Top Plate              | 1        |
| 14  | <i>eeeeeeeeeeeee</i> | Right Connecting Plate | 1        |
| 15  |                      | Left Connecting Plate  | 1        |
| 16  |                      | M6 Nut                 | 4        |
| 17  |                      | Lever                  | 2        |
| 18  |                      | Soft Pad               | 2        |

| No. | Picture    | Description           | Quantity |
|-----|------------|-----------------------|----------|
| 19  |            | M6x60 Allen Head Bolt | 8        |
| 20  |            | M6x10 Allen Head Bolt | 12       |
| 21  | (F)M       | M4X6 Countersink Bolt | 4        |
| 22  |            | M5x6 Grub Screw       | 2        |
| 23  | $\bigcirc$ | M6 Washer             | 2        |
| 24  |            | Tool Kit              | 1        |