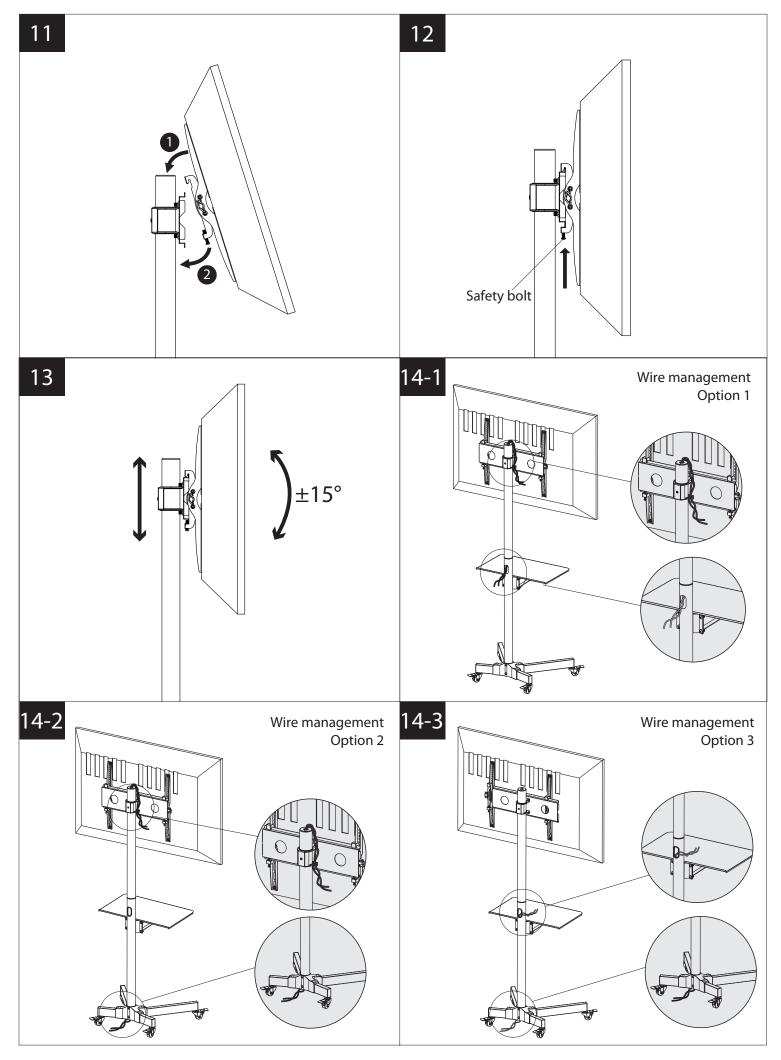

## Assembly Instructions for TV Trolley Stand

Thanks for choosing our stand. This stand was designed for mounting flat panel televisions weighing up to 25 kg. The height of TV can be easily adjusted. The integrated wheels provide ease of movement.

| No. | Picture    | Description                            | Quantity |
|-----|------------|----------------------------------------|----------|
| 19  | $\bigcirc$ | M6 Washer                              | 4        |
| 20  |            | TV Arm Set                             | 1        |
| 21  |            | Tool Kit                               | 1        |
| 22  |            | M4x12 Bolt<br>M4x30 Bolt               | 4        |
| 23  |            | M6x20 Bolt<br>M6x35 Bolt               | 4        |
| 24  |            | M8x20 Bolt<br>M8x35 Bolt<br>M8x45 Bolt | 4        |
| 25  | 0          | M4 Washer                              | 4        |
| 26  |            | M6 Washer                              | 4        |
| 27  |            | M8 Washer                              | 4        |
| 28  |            | M4 Spacer<br>M6/M8 Spacer(20mm)        | 4        |
| 29  |            | M6/M8 Spacer(5mm)                      | 8        |