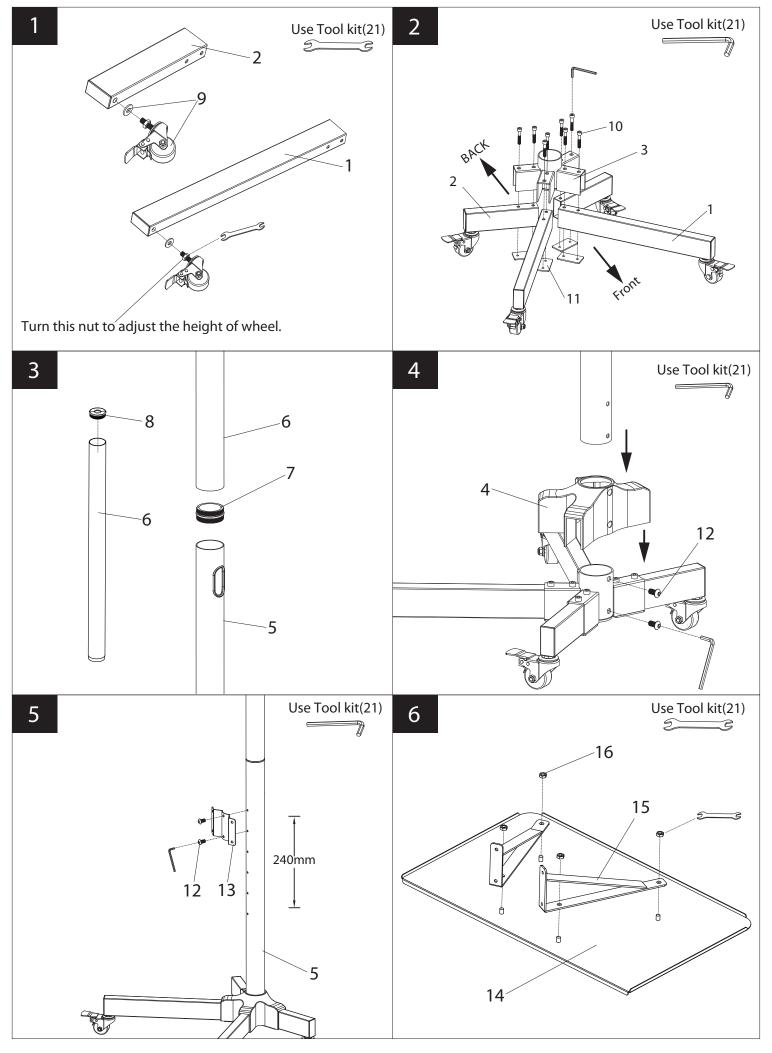

## **Supplied Parts**

| No. | Picture                                | Description                  | Quantity |
|-----|----------------------------------------|------------------------------|----------|
| 1   |                                        | Long Square Tube             | 2        |
| 2   | 2                                      | Short Square Tube            | 2        |
| 3   |                                        | Tube Connector               | 1        |
| 4   |                                        | Tube Connector Cover         | 1        |
| 5   | ···· · · · · · · · · · · · · · · · · · | Pole With Shelf Add-on Holes | 1        |
| 6   |                                        | Pole Without Holes           | 1        |
| 7   |                                        | Pole Connector               | 1        |

| No. | Picture | Description                            | Quantity |
|-----|---------|----------------------------------------|----------|
| 8   |         | Pole Cover                             | 2        |
| 9   |         | Wheel & Washer                         | 4        |
| 10  |         | M6x60 Allen Head Bolt                  | 8        |
| 11  |         | M6 Socket Plate                        | 4        |
| 12  |         | M6x10 Allen Head Bolt                  | 12       |
| 13  |         | Shelf Support Connecting Plate         | 1        |
| 14  |         | Shelf                                  | 1        |
| 15  |         | Shelf Support                          | 2        |
| 16  |         | M6 Nut                                 | 4        |
| 17  |         | Square Plate Connector<br>& Rubber Pad | 1        |
| 18  |         | Square Plate                           | 1        |

| No. | Picture    | Description                            | Quantity |
|-----|------------|----------------------------------------|----------|
| 19  | $\bigcirc$ | M6 Washer                              | 4        |
| 20  |            | TV Arm Set                             | 1        |
| 21  |            | Tool Kit                               | 1        |
| 22  |            | M4x12 Bolt<br>M4x30 Bolt               | 4        |
| 23  |            | M6x20 Bolt<br>M6x35 Bolt               | 4        |
| 24  |            | M8x20 Bolt<br>M8x35 Bolt<br>M8x45 Bolt | 4        |
| 25  | 0          | M4 Washer                              | 4        |
| 26  |            | M6 Washer                              | 4        |
| 27  |            | M8 Washer                              | 4        |
| 28  |            | M4 Spacer<br>M6/M8 Spacer(20mm)        | 4        |
| 29  |            | M6/M8 Spacer(5mm)                      | 8        |