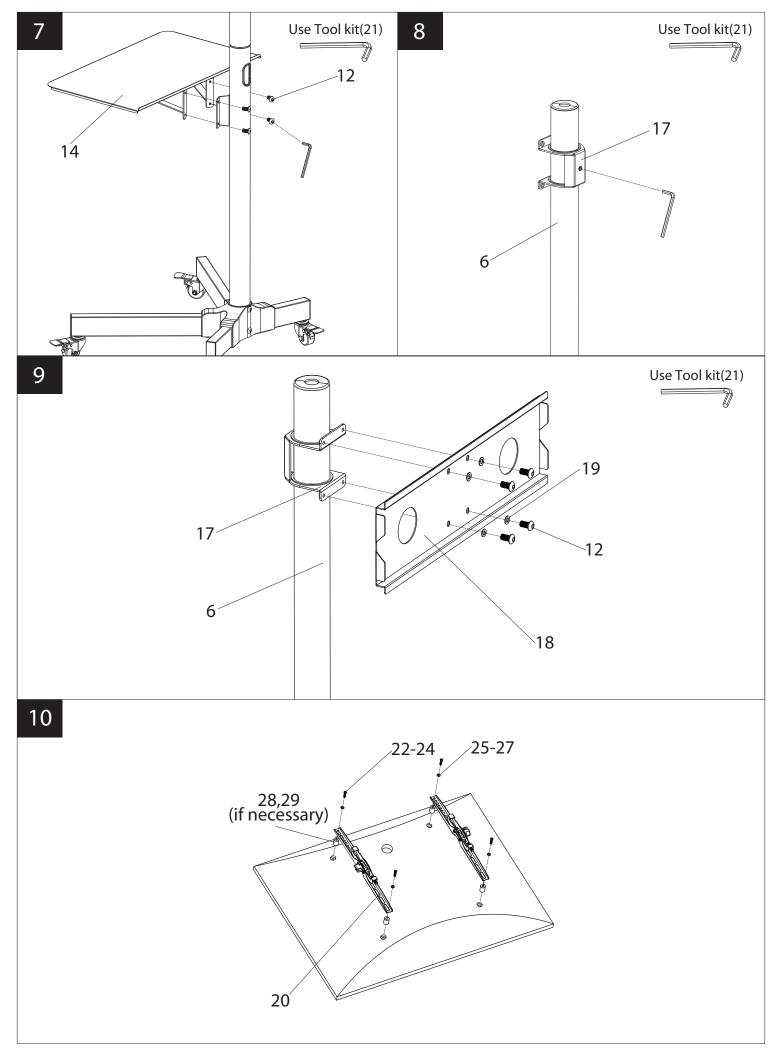

## **Supplied Parts**

| No. | Picture                                | Description                  | Quantity |
|-----|----------------------------------------|------------------------------|----------|
| 1   |                                        | Long Square Tube             | 2        |
| 2   | 2                                      | Short Square Tube            | 2        |
| 3   |                                        | Tube Connector               | 1        |
| 4   |                                        | Tube Connector Cover         | 1        |
| 5   | ···· · · · · · · · · · · · · · · · · · | Pole With Shelf Add-on Holes | 1        |
| 6   |                                        | Pole Without Holes           | 1        |
| 7   |                                        | Pole Connector               | 1        |

| No. | Picture | Description                            | Quantity |
|-----|---------|----------------------------------------|----------|
| 8   |         | Pole Cover                             | 2        |
| 9   |         | Wheel & Washer                         | 4        |
| 10  |         | M6x60 Allen Head Bolt                  | 8        |
| 11  |         | M6 Socket Plate                        | 4        |
| 12  |         | M6x10 Allen Head Bolt                  | 12       |
| 13  |         | Shelf Support Connecting Plate         | 1        |
| 14  |         | Shelf                                  | 1        |
| 15  |         | Shelf Support                          | 2        |
| 16  |         | M6 Nut                                 | 4        |
| 17  |         | Square Plate Connector<br>& Rubber Pad | 1        |
| 18  |         | Square Plate                           | 1        |

| No. | Picture    | Description                            | Quantity |
|-----|------------|----------------------------------------|----------|
| 19  | $\bigcirc$ | M6 Washer                              | 4        |
| 20  |            | TV Arm Set                             | 1        |
| 21  |            | Tool Kit                               | 1        |
| 22  |            | M4x12 Bolt<br>M4x30 Bolt               | 4        |
| 23  |            | M6x20 Bolt<br>M6x35 Bolt               | 4        |
| 24  |            | M8x20 Bolt<br>M8x35 Bolt<br>M8x45 Bolt | 4        |
| 25  | 0          | M4 Washer                              | 4        |
| 26  |            | M6 Washer                              | 4        |
| 27  |            | M8 Washer                              | 4        |
| 28  |            | M4 Spacer<br>M6/M8 Spacer(20mm)        | 4        |
| 29  |            | M6/M8 Spacer(5mm)                      | 8        |