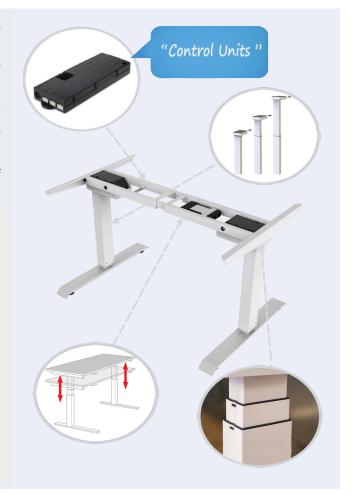

Electric desks allow you to stay active throughout the day and therefore boost your health and fitness and avoid.

German make Okin Motor with a high load capacity. High quality construction: Desk frame is made of cold-rolled steel plate.

Raise and lower the desk frame from 585 mm – 1245 mm at the touch of a button with digital display controller and store 3 height setting for hands free operation.

## **About Product**

Feature packed with Dual motor lift mechanism and 3 segment legs - Offers smoother height adjustments, better stabilization and low noise while running. Noise level in running mode is under 50 dBs.. Uses German Brand Okin for Motor Advanced all-in-one keypad-With three programmable presets, you can save your favorite seated, standing, and underdesk cycling heights. Your exact desk height is shown on a display that automatically goes dark to reduce power draw while the desk is stationary. The sit/stand time reminder system also helps alert you when it's time to stand, and can be turned on or off anytime based on your work flow. High quality 2 year motor warranty.

## **Specifications**

- → Fit top size from 120 cm to 180 cm in width and 70 cm to 80 cm in depth, weight limit: 220 lb.(100 kg)
- Quick and easy to assemble, just a few minutes It's that easy.
- → Very sturdy frame , fair price-performance.
- → Ideal for healthy working initiatives; to avoid musculoskeletal problems in the future.
- → Suitable for offices, Home, Schools, Software companies, Commercial use.
- → Frame width Expands 108 cm ~ 180 cm.
- Max speed with load: 31mm/s.