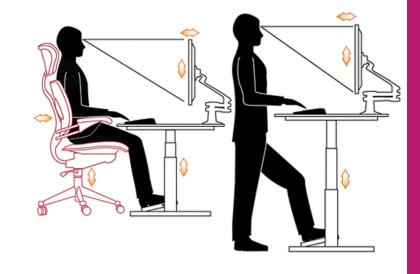

Electric desks allow you to stay active throughout the day and therefore boost your health and fitness and avoid.

German make Okin Motor with a high load capacity. High quality construction: Desk frame is made of cold-rolled steel plate.

## **About Product**

Feature packed with Dual motor lift mechanism and 3 segment legs - Offers smoother height adjustments, better stabilization and low noise while running. Noise level in running mode is under 50 dBs.. Uses German Brand Okin for Motor Advanced all-in-one keypad-With three programmable presets, you can save your favorite seated, standing, and underdesk cycling heights. Your exact desk height is shown on a display that automatically goes dark to reduce power draw while the desk is stationary. The sit/stand time reminder system also helps alert you when it's time to stand, and can be turned on or off anytime based on your work flow. High quality 2 year motor warranty.

## **Specifications**

- → Fit top size from 120 cm to 180 cm in width and 70 cm to 80 cm in depth, weight limit: 220 lb.(100 kg)
- Quick and easy to assemble, just a few minutes It's that easy.
- → Very sturdy frame , fair price-performance.
- → Ideal for healthy working initiatives; to avoid musculoskeletal problems in the future.
- → Suitable for offices, Home, Schools, Software companies, Commercial use.
- → Frame width Expands 108 cm ~ 180 cm.
- Max speed with load: 31mm/s.