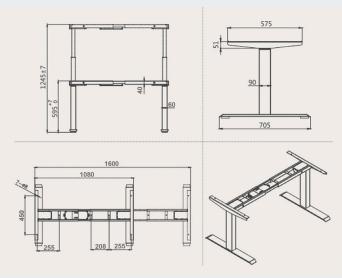

## **Specifications**

- → Fit top size from 120 cm to 180 cm in width and 70 cm to 80 cm in depth, weight limit: 220 lb.(100 kg)
- Quick and easy to assemble, just a few minutes It's that easy.
- → Very sturdy frame , fair price-performance.
- → Ideal for healthy working initiatives; to avoid musculoskeletal problems in the future.
- → Suitable for offices, Home, Schools, Software companies, Commercial use.
- → Frame width Expands 108 cm ~ 180 cm.
- Max speed with load: 31mm/s.