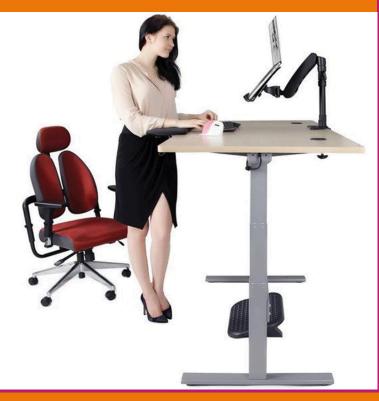

Electric desks allow you to stay active throughout the day and therefore boost your health and fitness and avoid.

German make Okin Motor with a high load capacity. High quality construction: Desk frame is made of cold-rolled steel plate.

Raise and lower the desk frame from 585 mm – 1245 mm at the touch of a button with digital display controller and store 3 height setting for hands free operation.

## **ERGONOMIC ELECTRIC DESK**

## **About Product**

Feature packed with Dual motor lift mechanism and 3 segment legs - Offers smoother height adjustments, better stabilization and low noise while running. Noise level in running mode is under 50 dBs.. Uses German Brand Okin for Motor Advanced all-in-one keypad-With three programmable presets, you can save your favorite seated, standing, and underdesk cycling heights. Your exact desk height is shown on a display that automatically goes dark to reduce power draw while the desk is stationary. The sit/stand time reminder system also helps alert you when it's time to stand, and can be turned on or off anytime based on your work flow. High quality 2 year motor warranty.