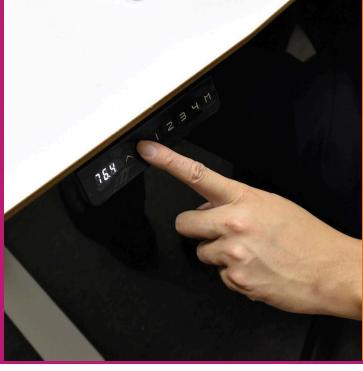

Raise and lower the desk frame from 585 mm – 1245 mm at the touch of a button with digital display controller and store 3 height setting for hands free operation.

## **About Product**

Feature packed with Dual motor lift mechanism and 3 segment legs - Offers smoother height adjustments, better stabilization and low noise while running. Noise level in running mode is under 50 dBs.. Uses German Brand Okin for Motor Advanced all-in-one keypad-With three programmable presets, you can save your favorite seated, standing, and underdesk cycling heights. Your exact desk height is shown on a display that automatically goes dark to reduce power draw while the desk is stationary. The sit/stand time reminder system also helps alert you when it's time to stand, and can be turned on or off anytime based on your work flow. High quality 2 year motor warranty.