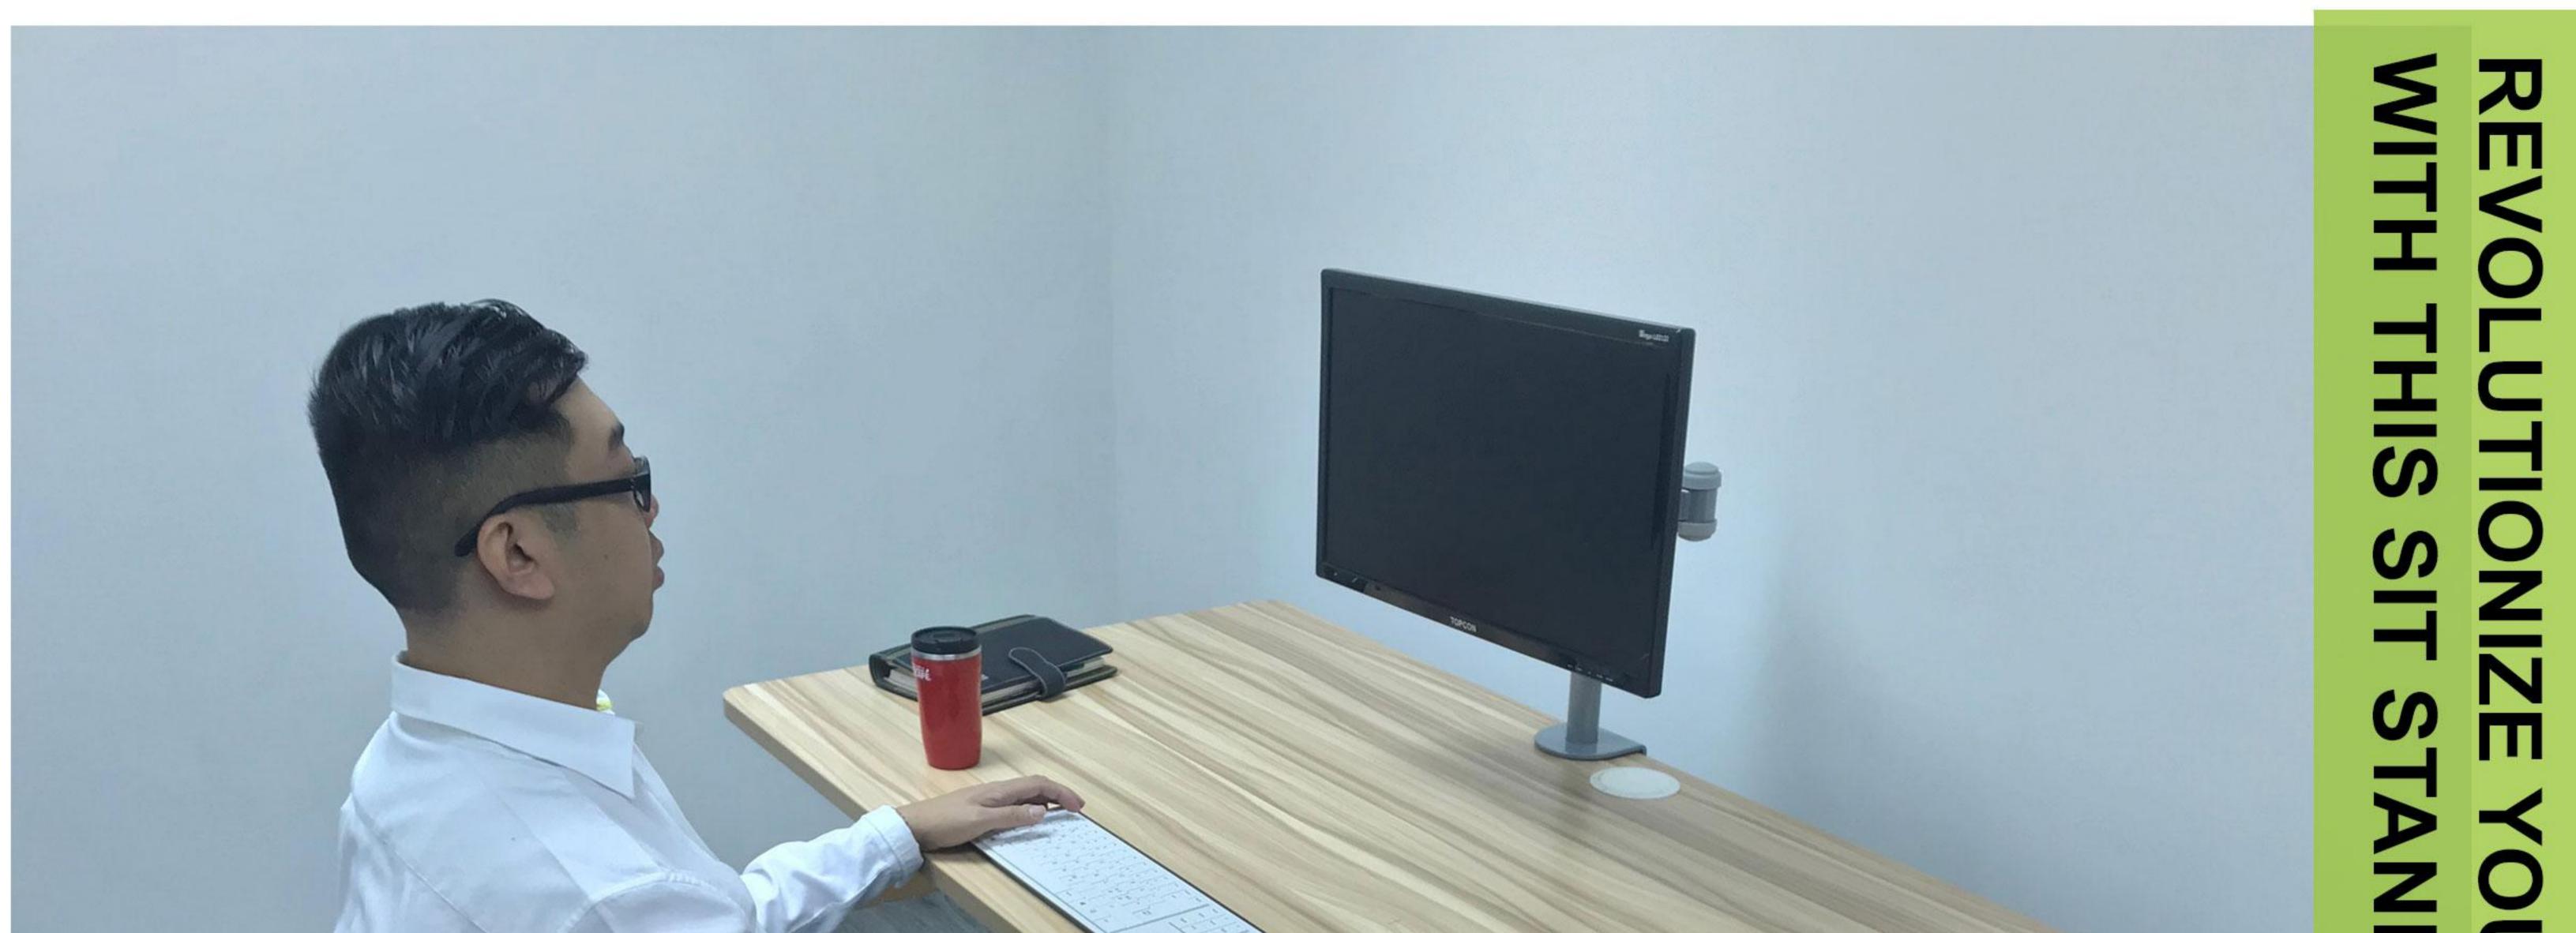

### DESCRIPTION

Transform your desk with Height Adjustable, Electric, Sit Stand Desk Frame that allows you to find that much needed healthy balance of sitting and standing throughout the long work day. Poor posture puts unhealthy strain on your back and neck, but the electric desk frame elevates your workstation to an ergonomic height while encouraging healthy movement. The dual motor system supports more weight and lasts longer.

Adjust the height of your desk with a simple press of the control panel. Save up to 4 memory settings to automatically adjust to your perfect height.