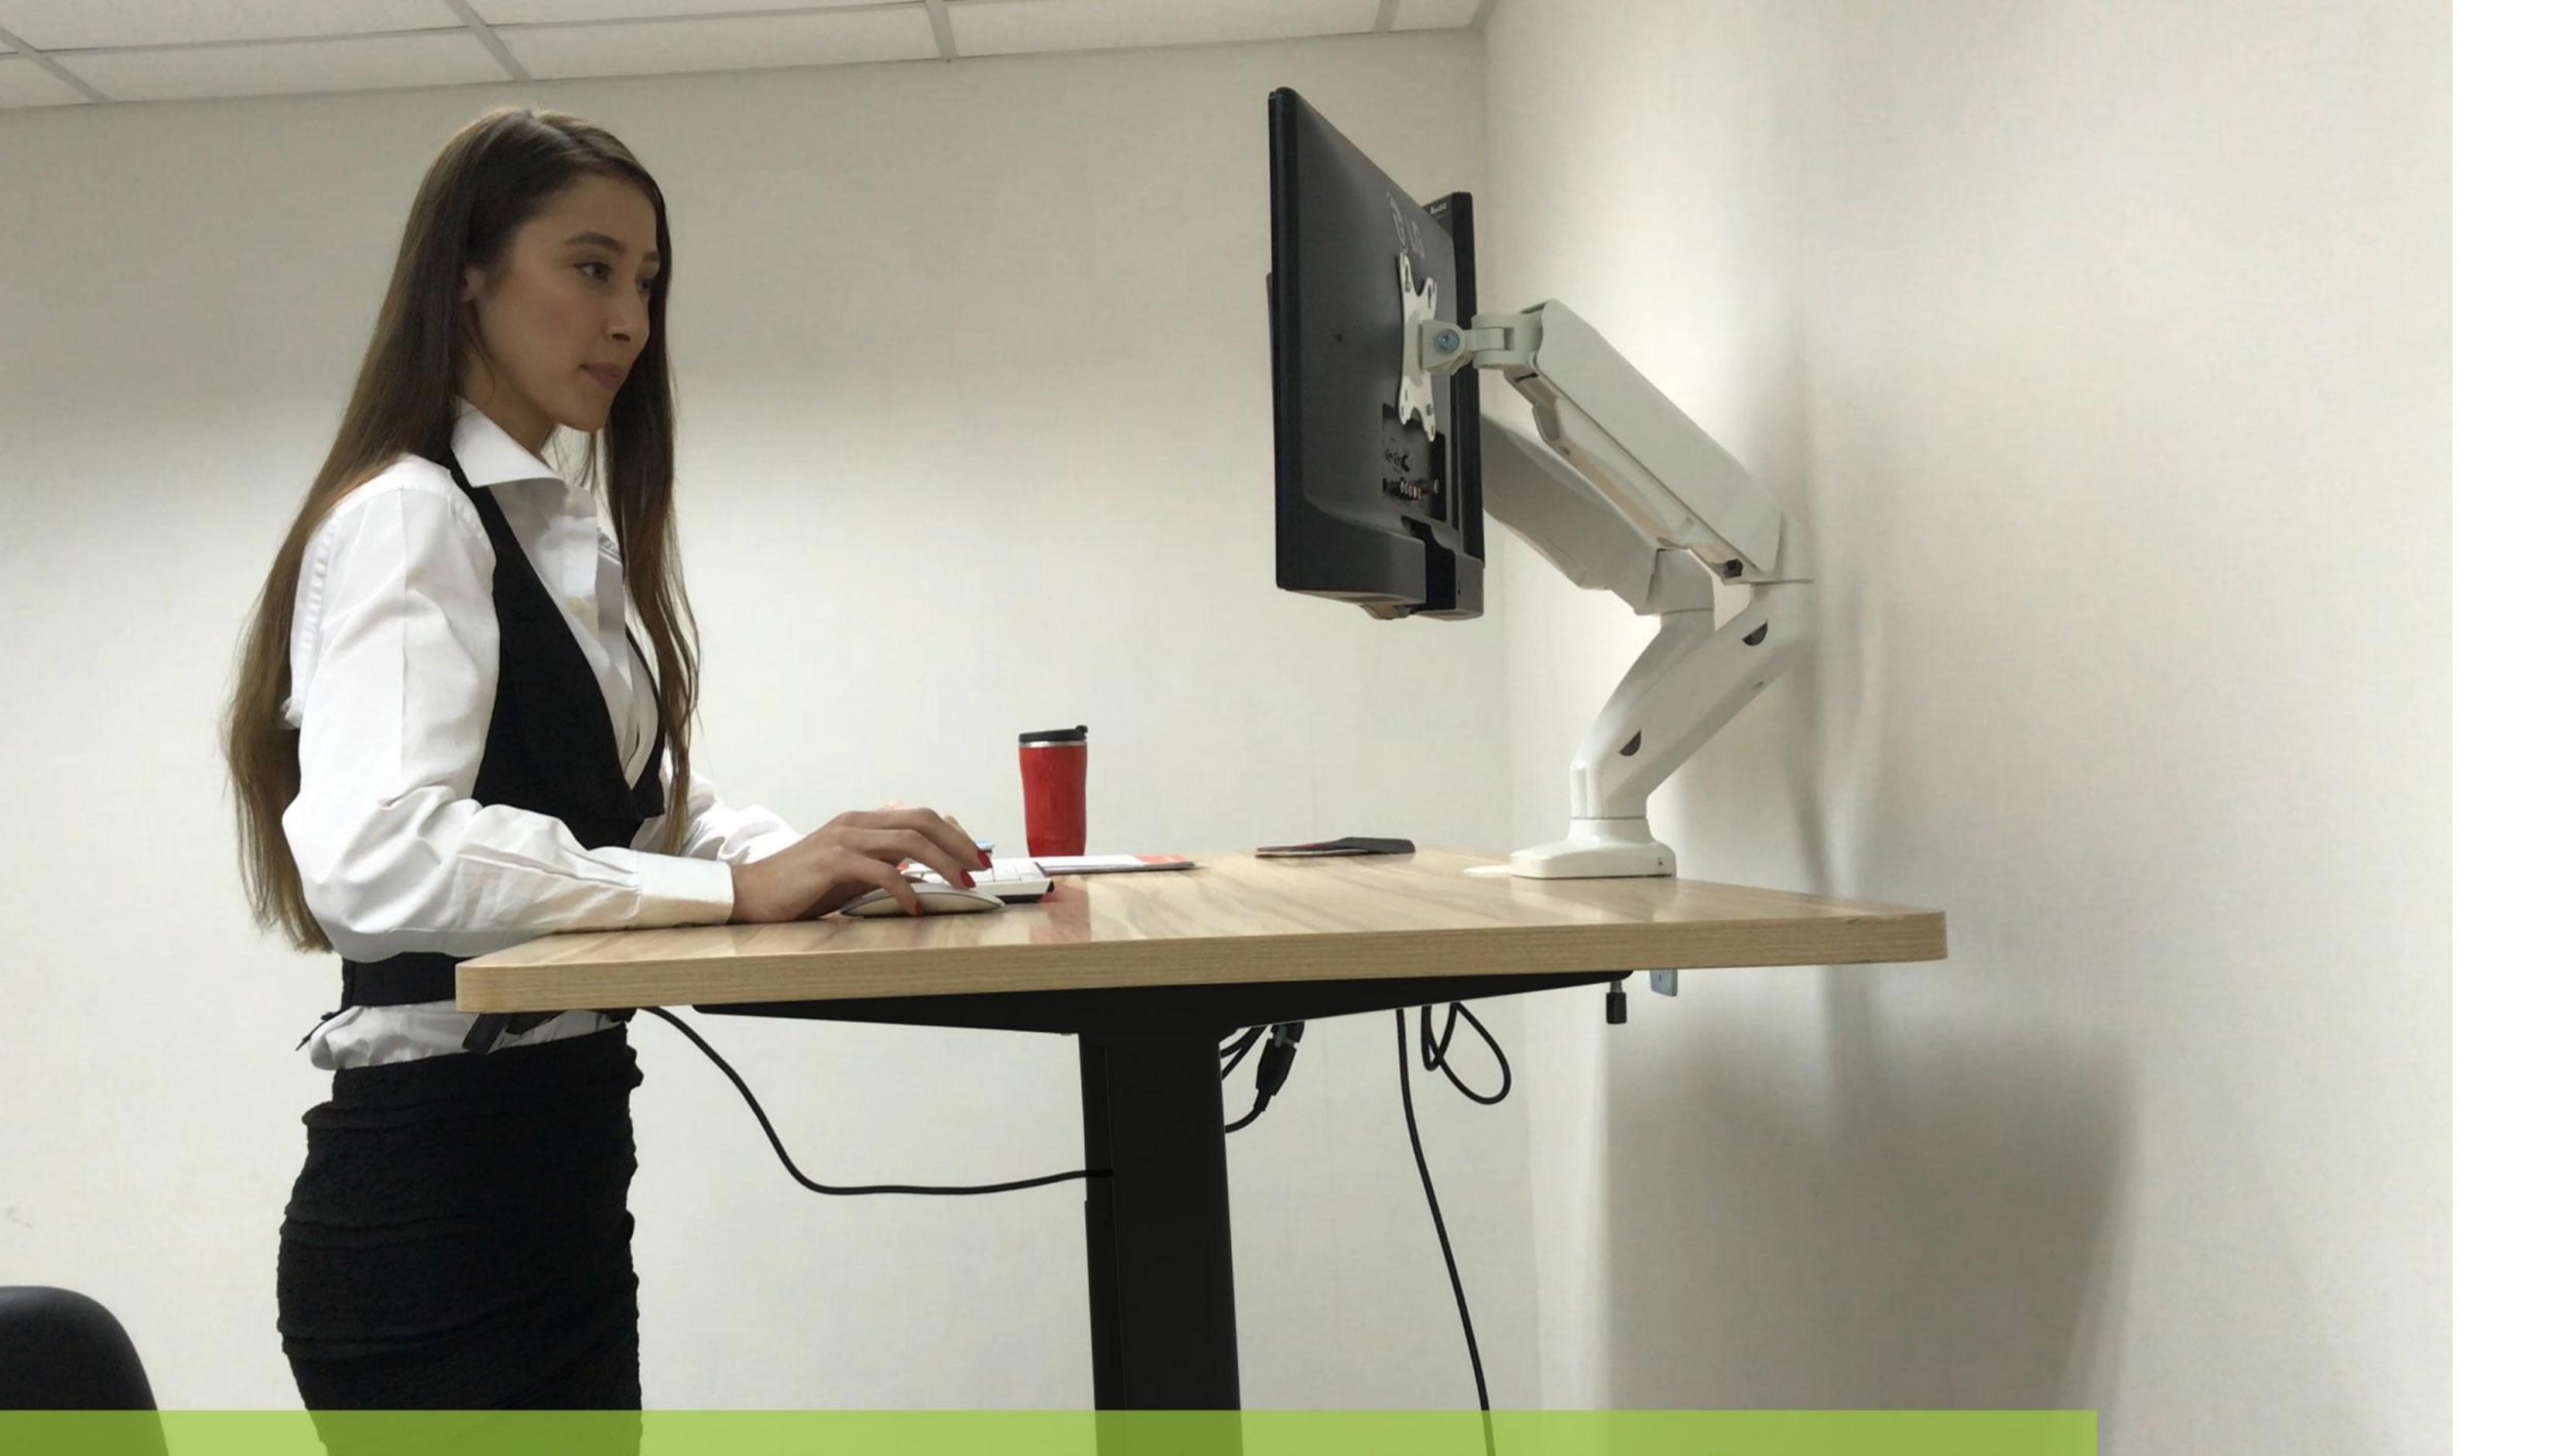

### DESCRIPTION

Transform your desk with Height Adjustable, Electric, Sit Stand Desk Frame that allows you to find that much needed healthy balance of sitting and standing throughout the long work day. Poor posture puts unhealthy strain on your back and neck, but the electric desk frame elevates your workstation to an ergonomic height while encouraging healthy movement. The dual motor system supports more weight and lasts longer.

Adjust the height of your desk with a simple press of the control panel. Save up to 4 memory settings to automatically adjust to your perfect height.