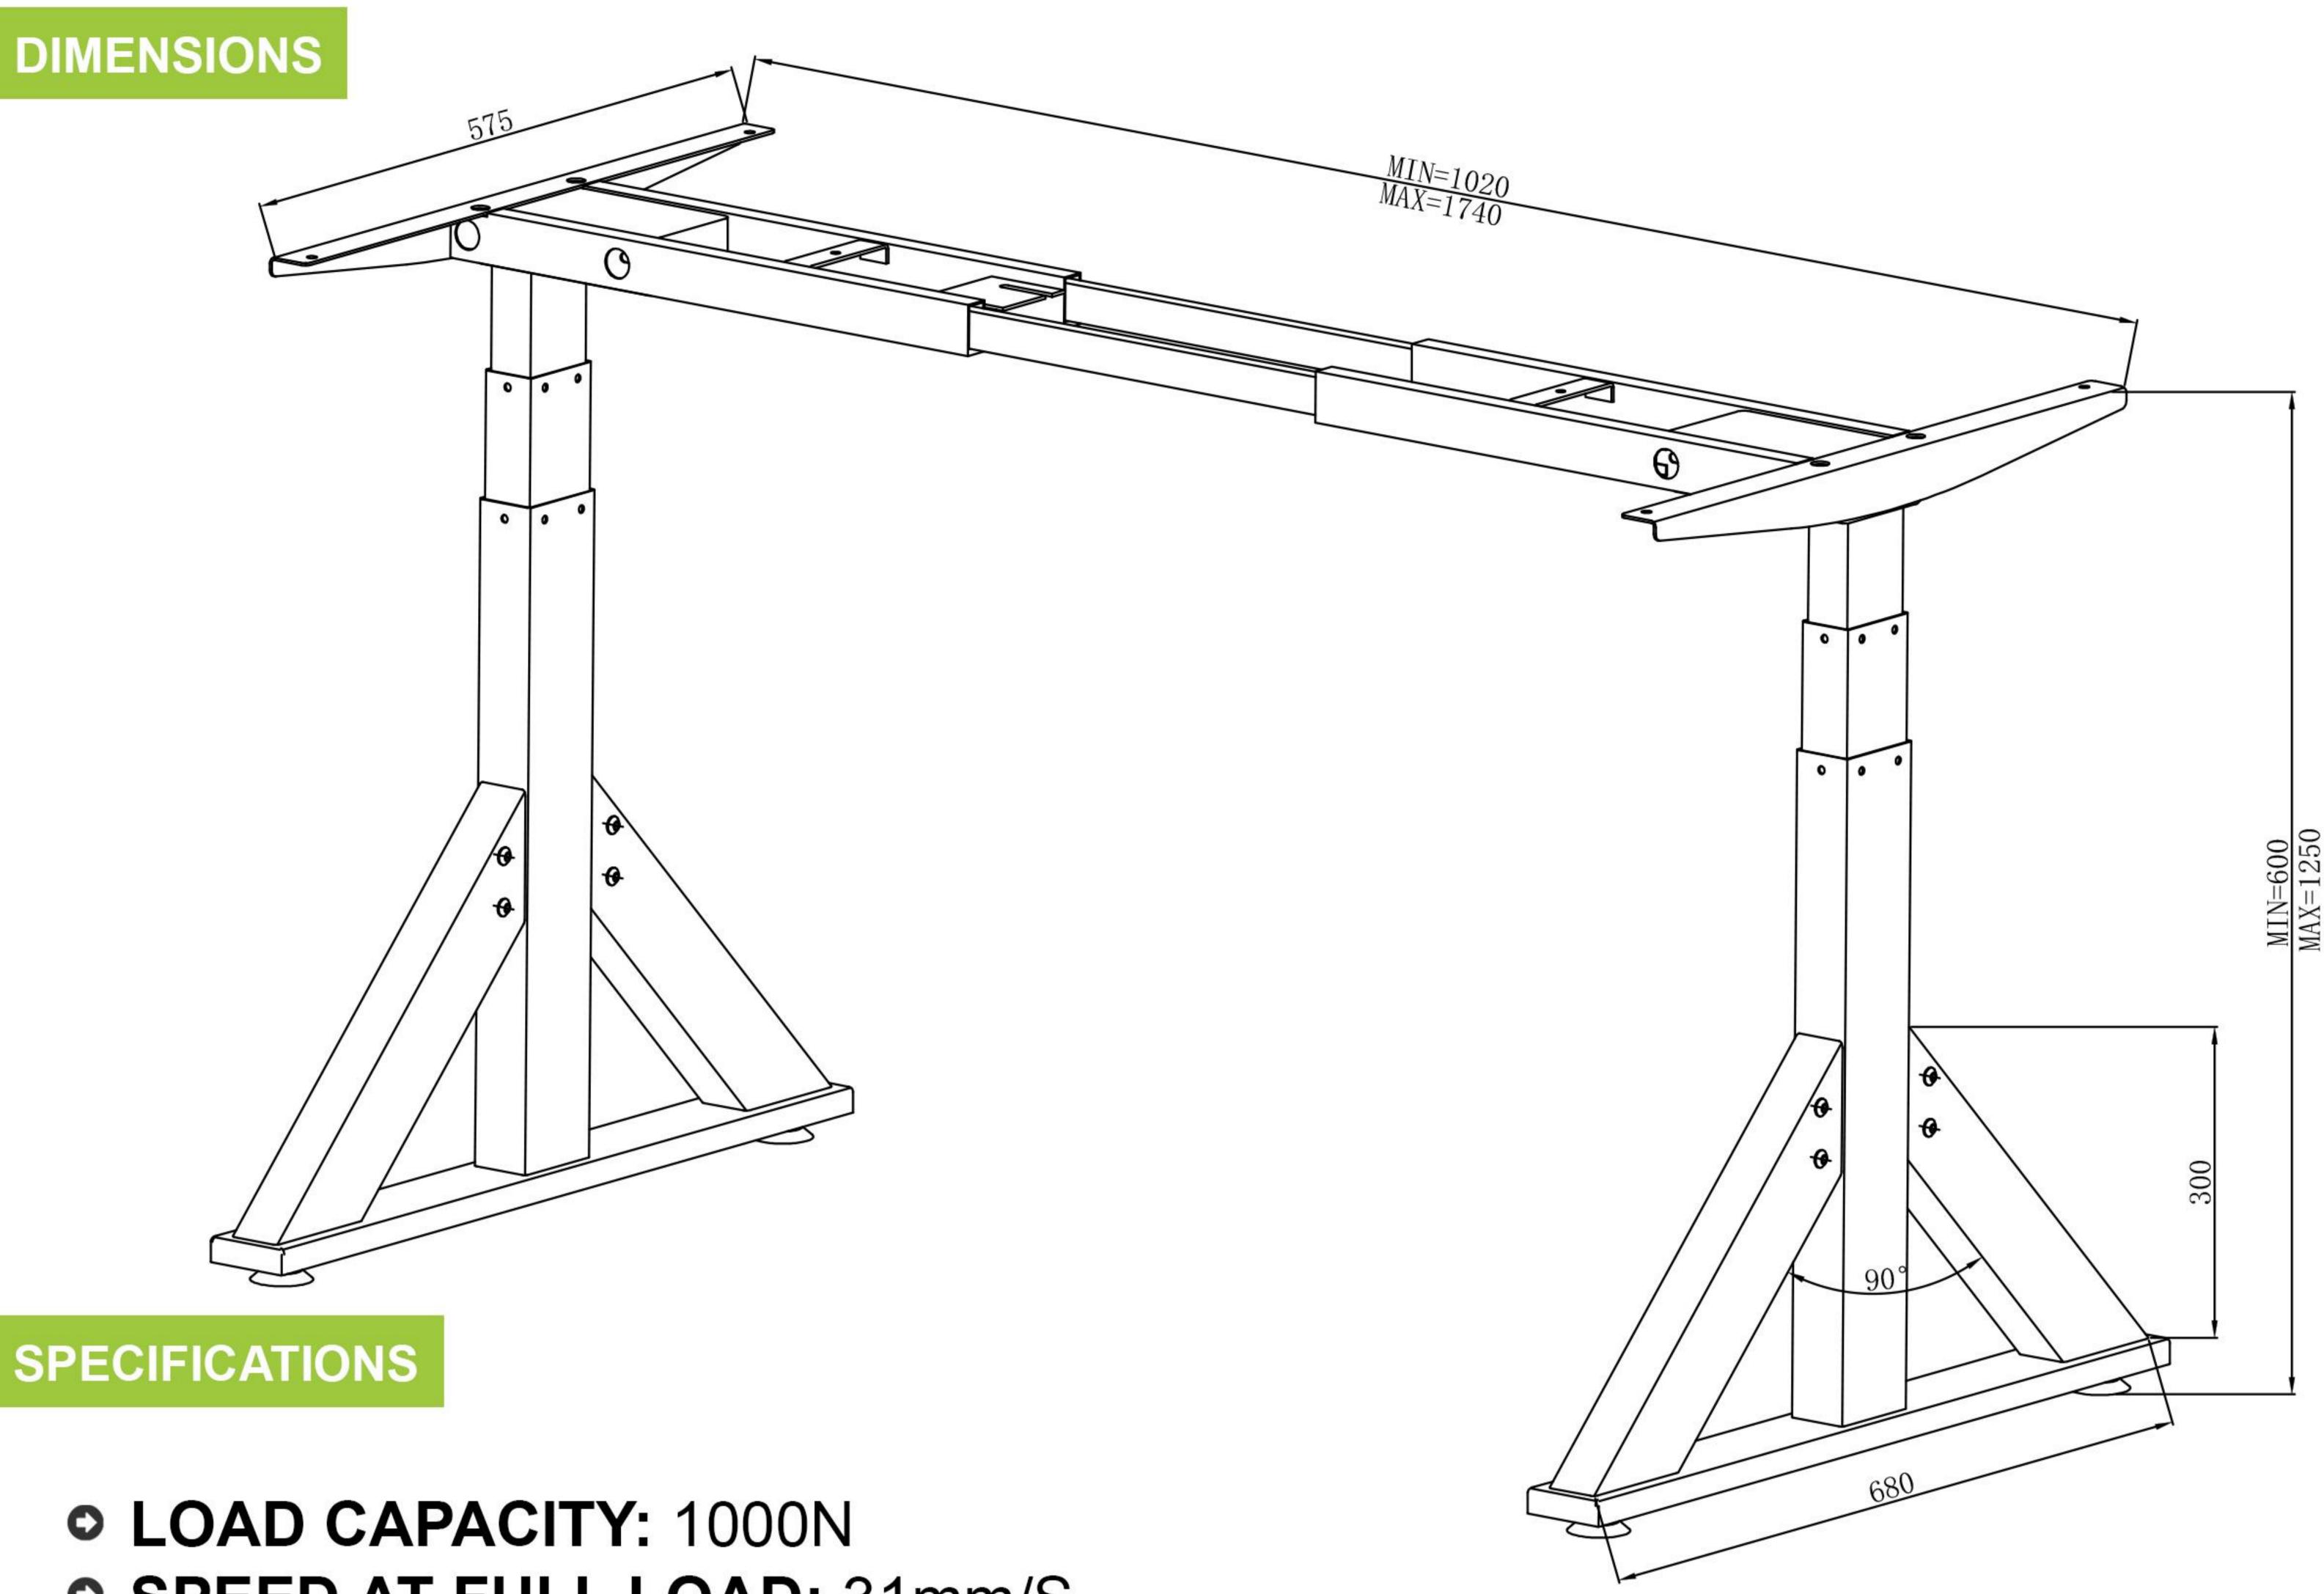

• LOWEST POSITION: 600MM • HIGHEST POSITION: 1250MM • ADJUSTABLE SIZE: 1080-1800MM • COLOUR: Black • WEIGHT: 35KG