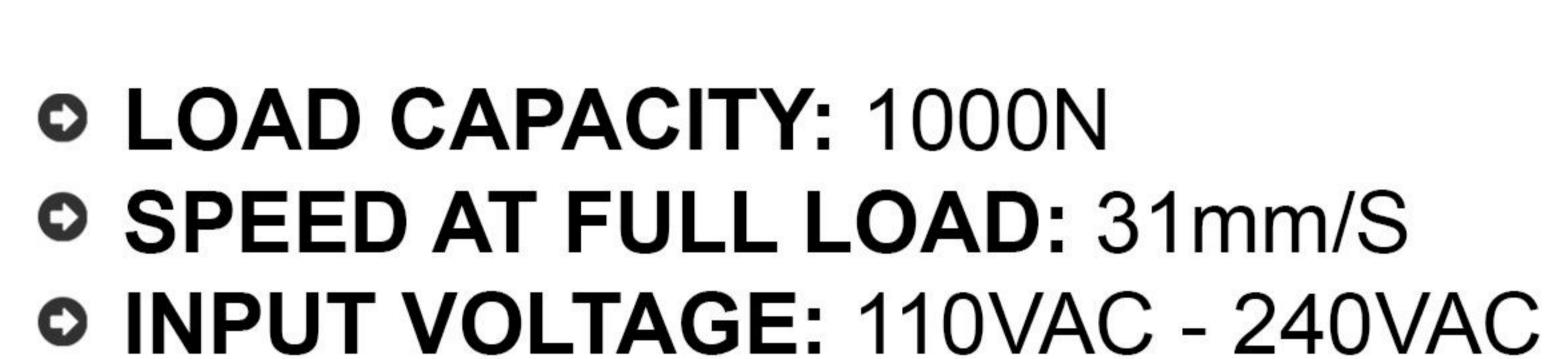

• LOWEST POSITION: 600MM • HIGHEST POSITION: 1250MM • ADJUSTABLE SIZE: 1080-1800MM • COLOUR: Black • WEIGHT: 35KG

#### FEATURES

• ELECTRIC HEIGHT ADJUSTABLE SYSTEM: Dual-motor lift mechanism gives smooth height adjustments, better immobilization, higher weight capacity 102 Kgs.

• CONTROLLER: Elegant controller with customizable settings for desired user