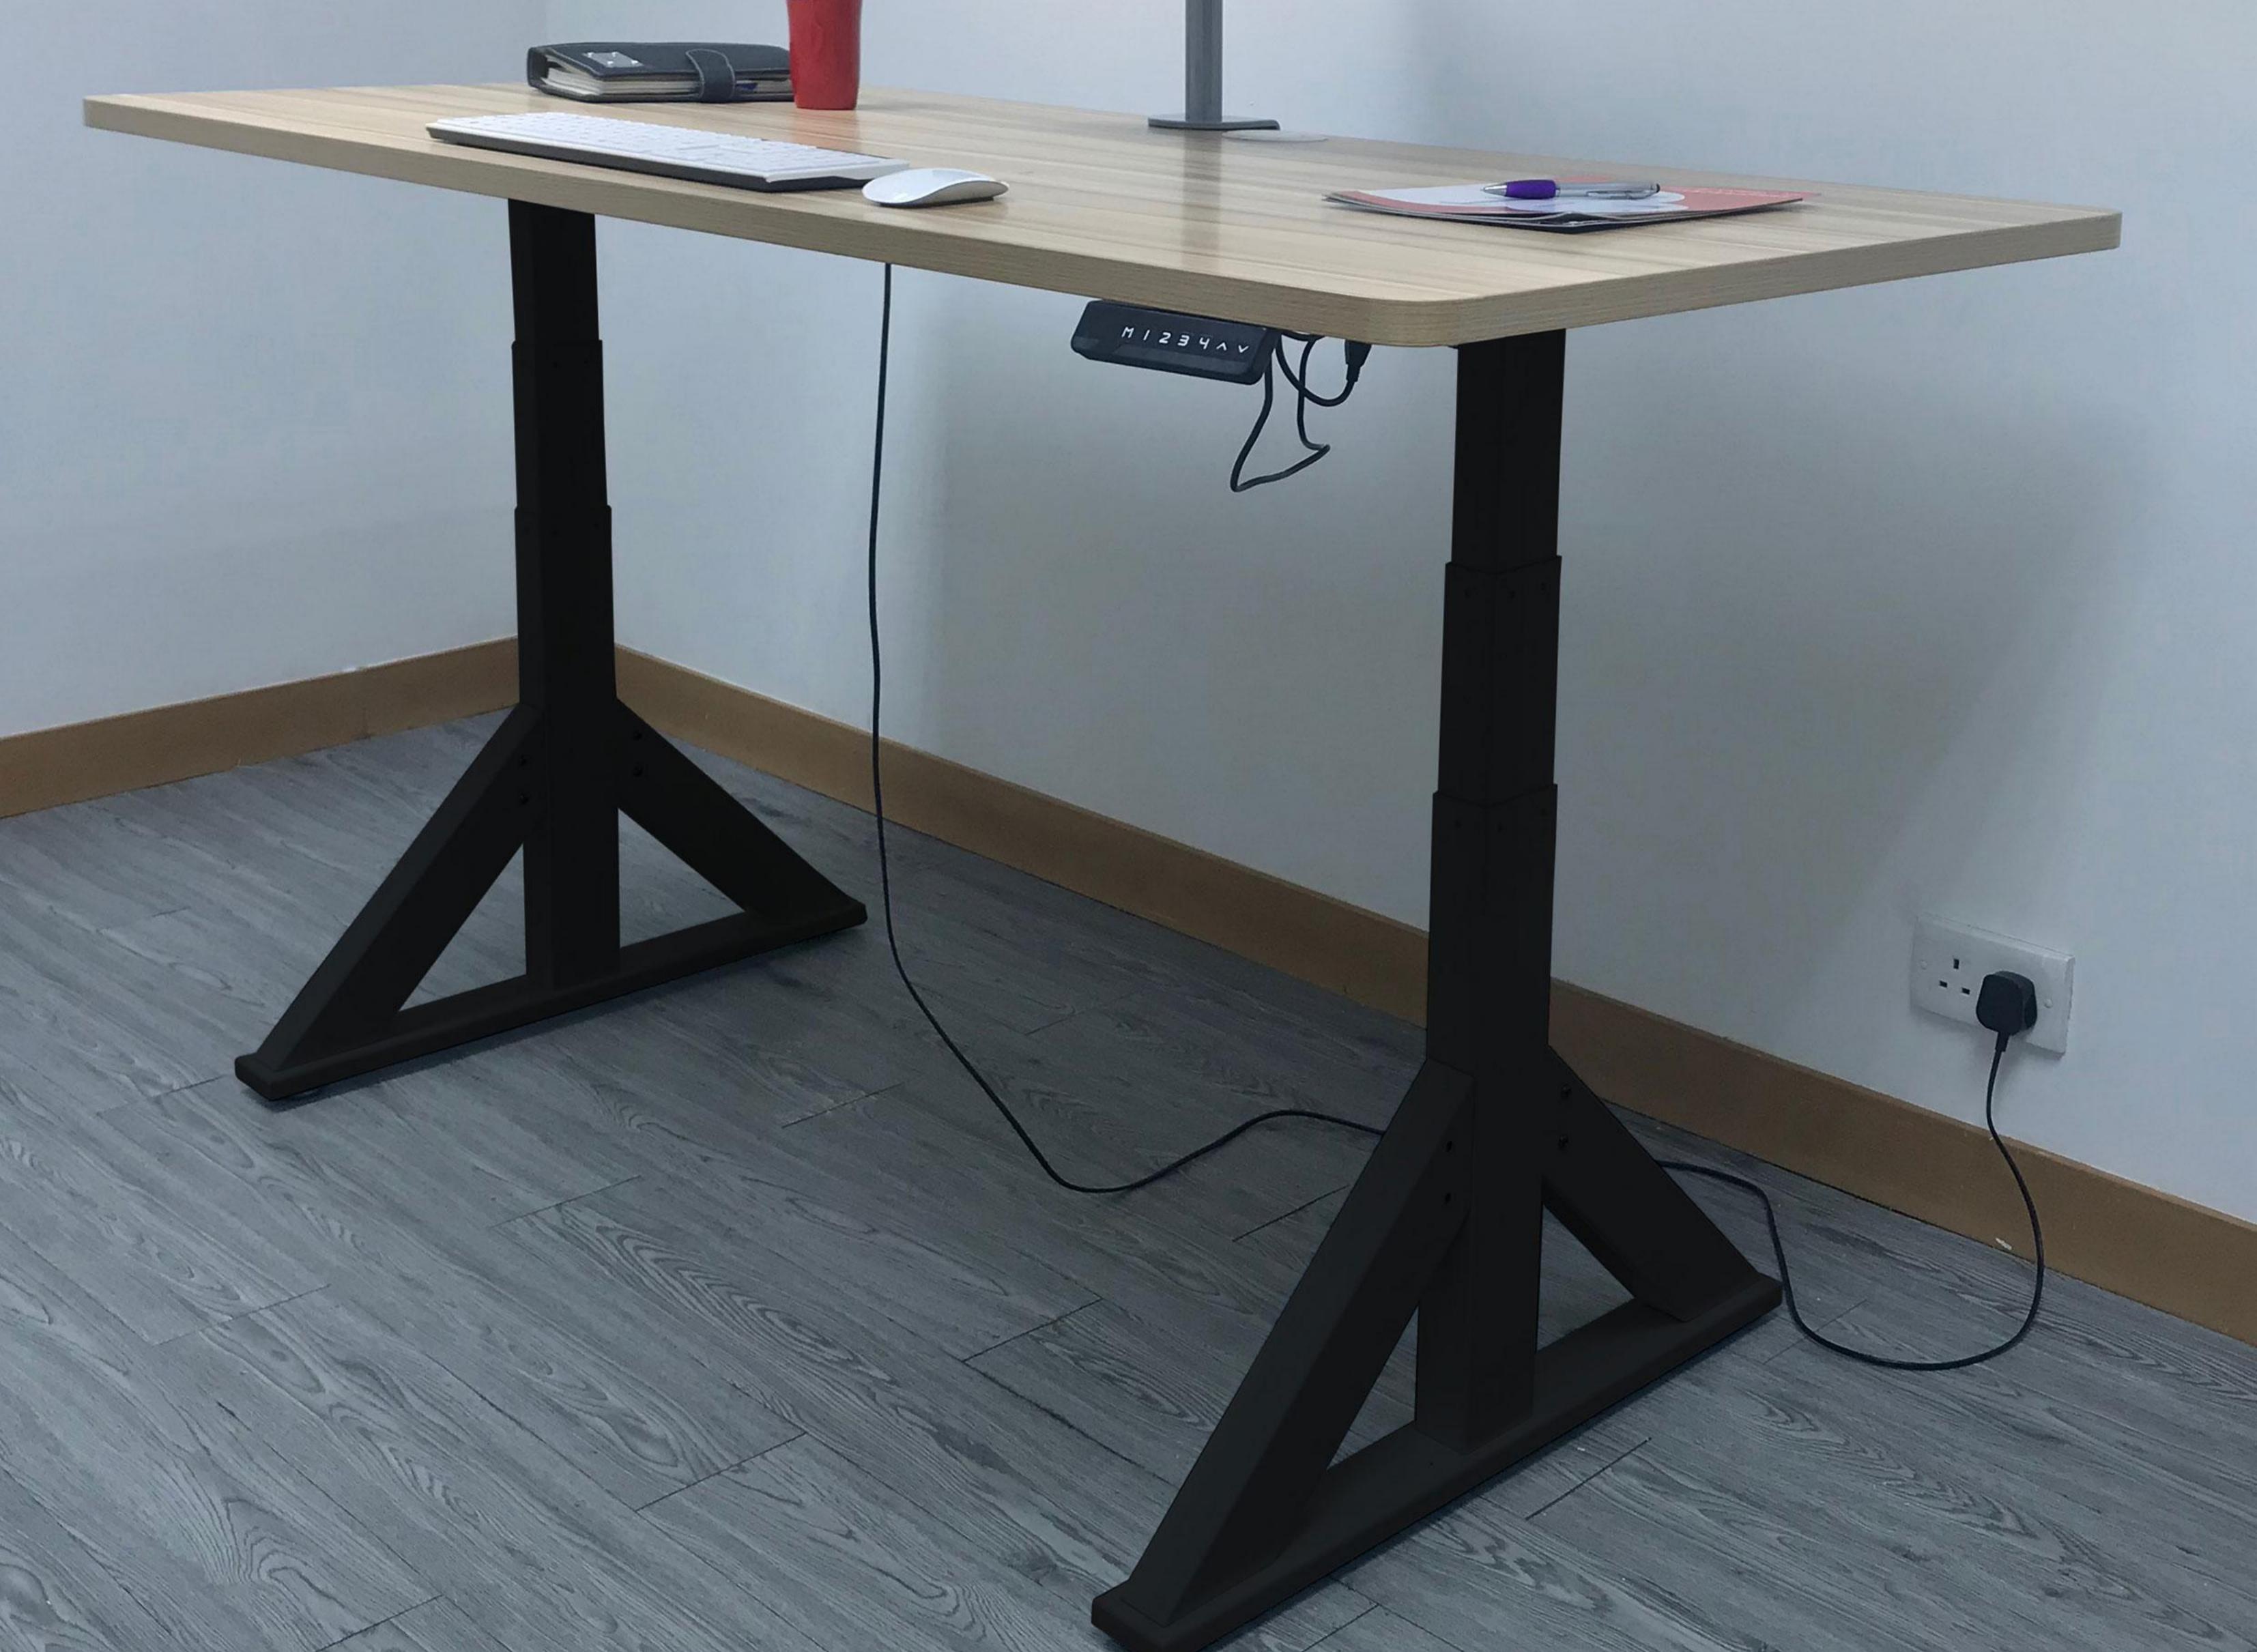

# SUPPORTIVE LEGS AND DUAL MOTORS Solid construction and a thick leg with support system can load capacity of 102 kgs.

The Supportive design give you more stable lift and make your workspace more professional. This design of table looks elegant with Black finish that adds a sleek and modern look to any workspace.

## heights and helpful reminders to stand or sit throughout your busy day.

O LEGS WITH SUPPORT: The Supportive design give you more stable lift and make your workspace more professional. This design of table looks elegant with Black finish that adds a sleek and modern look to any workspace.

• LOWEST POSITION: 600MM • HIGHEST POSITION: 1250MM • ADJUSTABLE SIZE: 1080-1800MM • COLOUR: Black • WEIGHT: 35KG