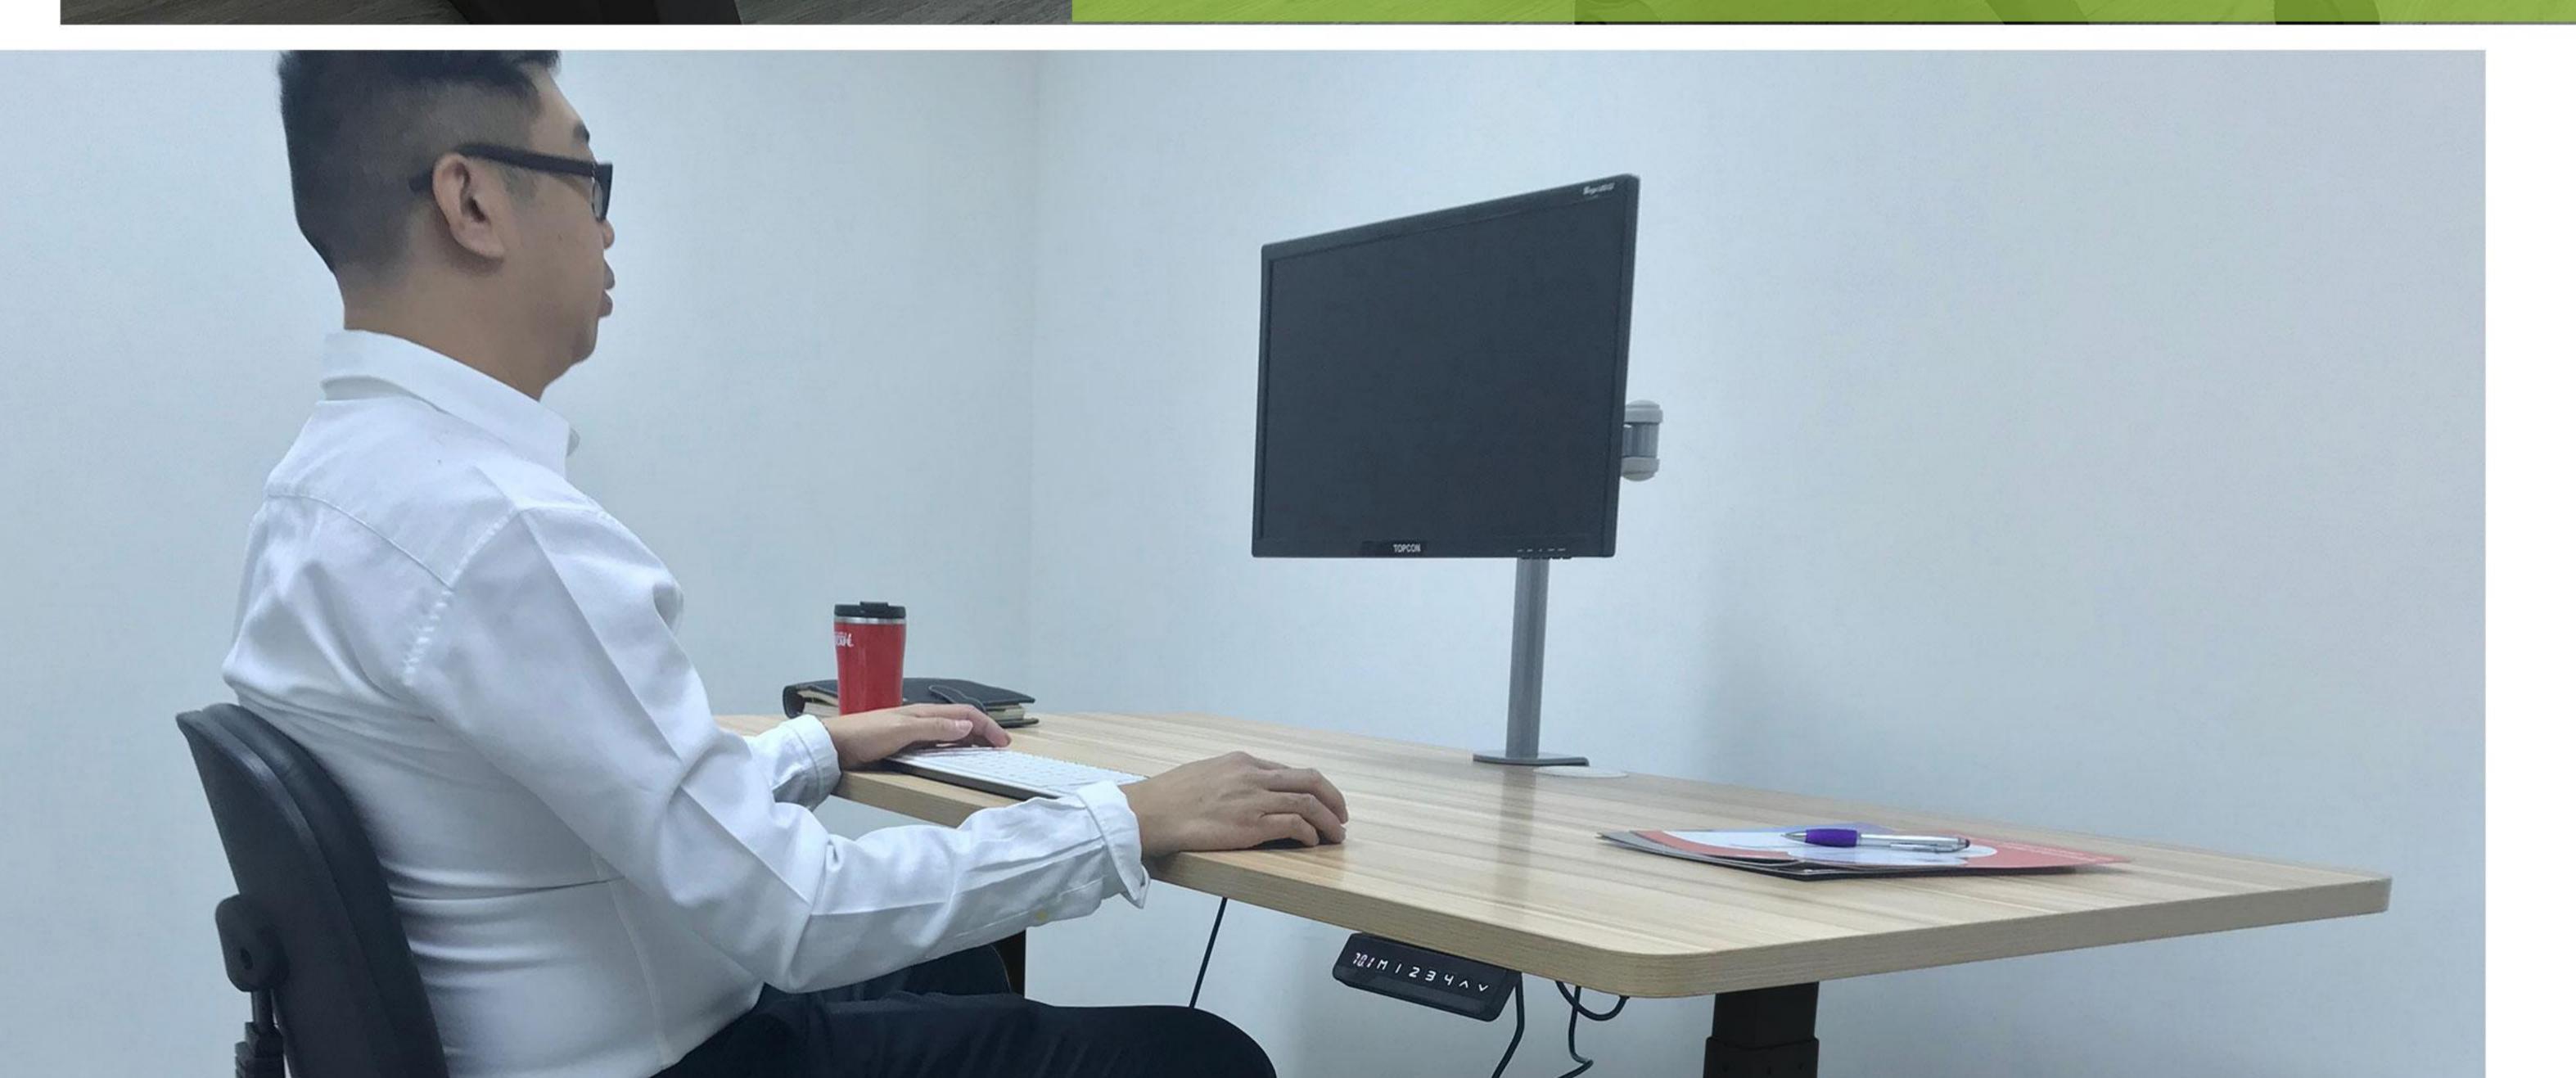

### DESCRIPTION

Transform your desk with Height Adjustable, Electric, Sit Stand Desk Frame that allows you to find that much needed healthy balance of sitting and standing throughout the long work day. Poor posture puts unhealthy strain on your back and neck, but the electric desk frame elevates your workstation to an ergonomic height while encouraging healthy movement. The dual motor system supports more weight and lasts longer.

Adjust the height of your desk with a simple press of the control panel. Save up to 4 memory settings to automatically adjust to your perfect height.

# SUPPORTIVE LEGS AND DUAL MOTORS Solid construction and a thick leg with support system can load capacity of 102 kgs.

The Supportive design give you more stable lift and make your workspace more professional. This design of table looks elegant with Black finish that adds a sleek and modern look to any workspace.