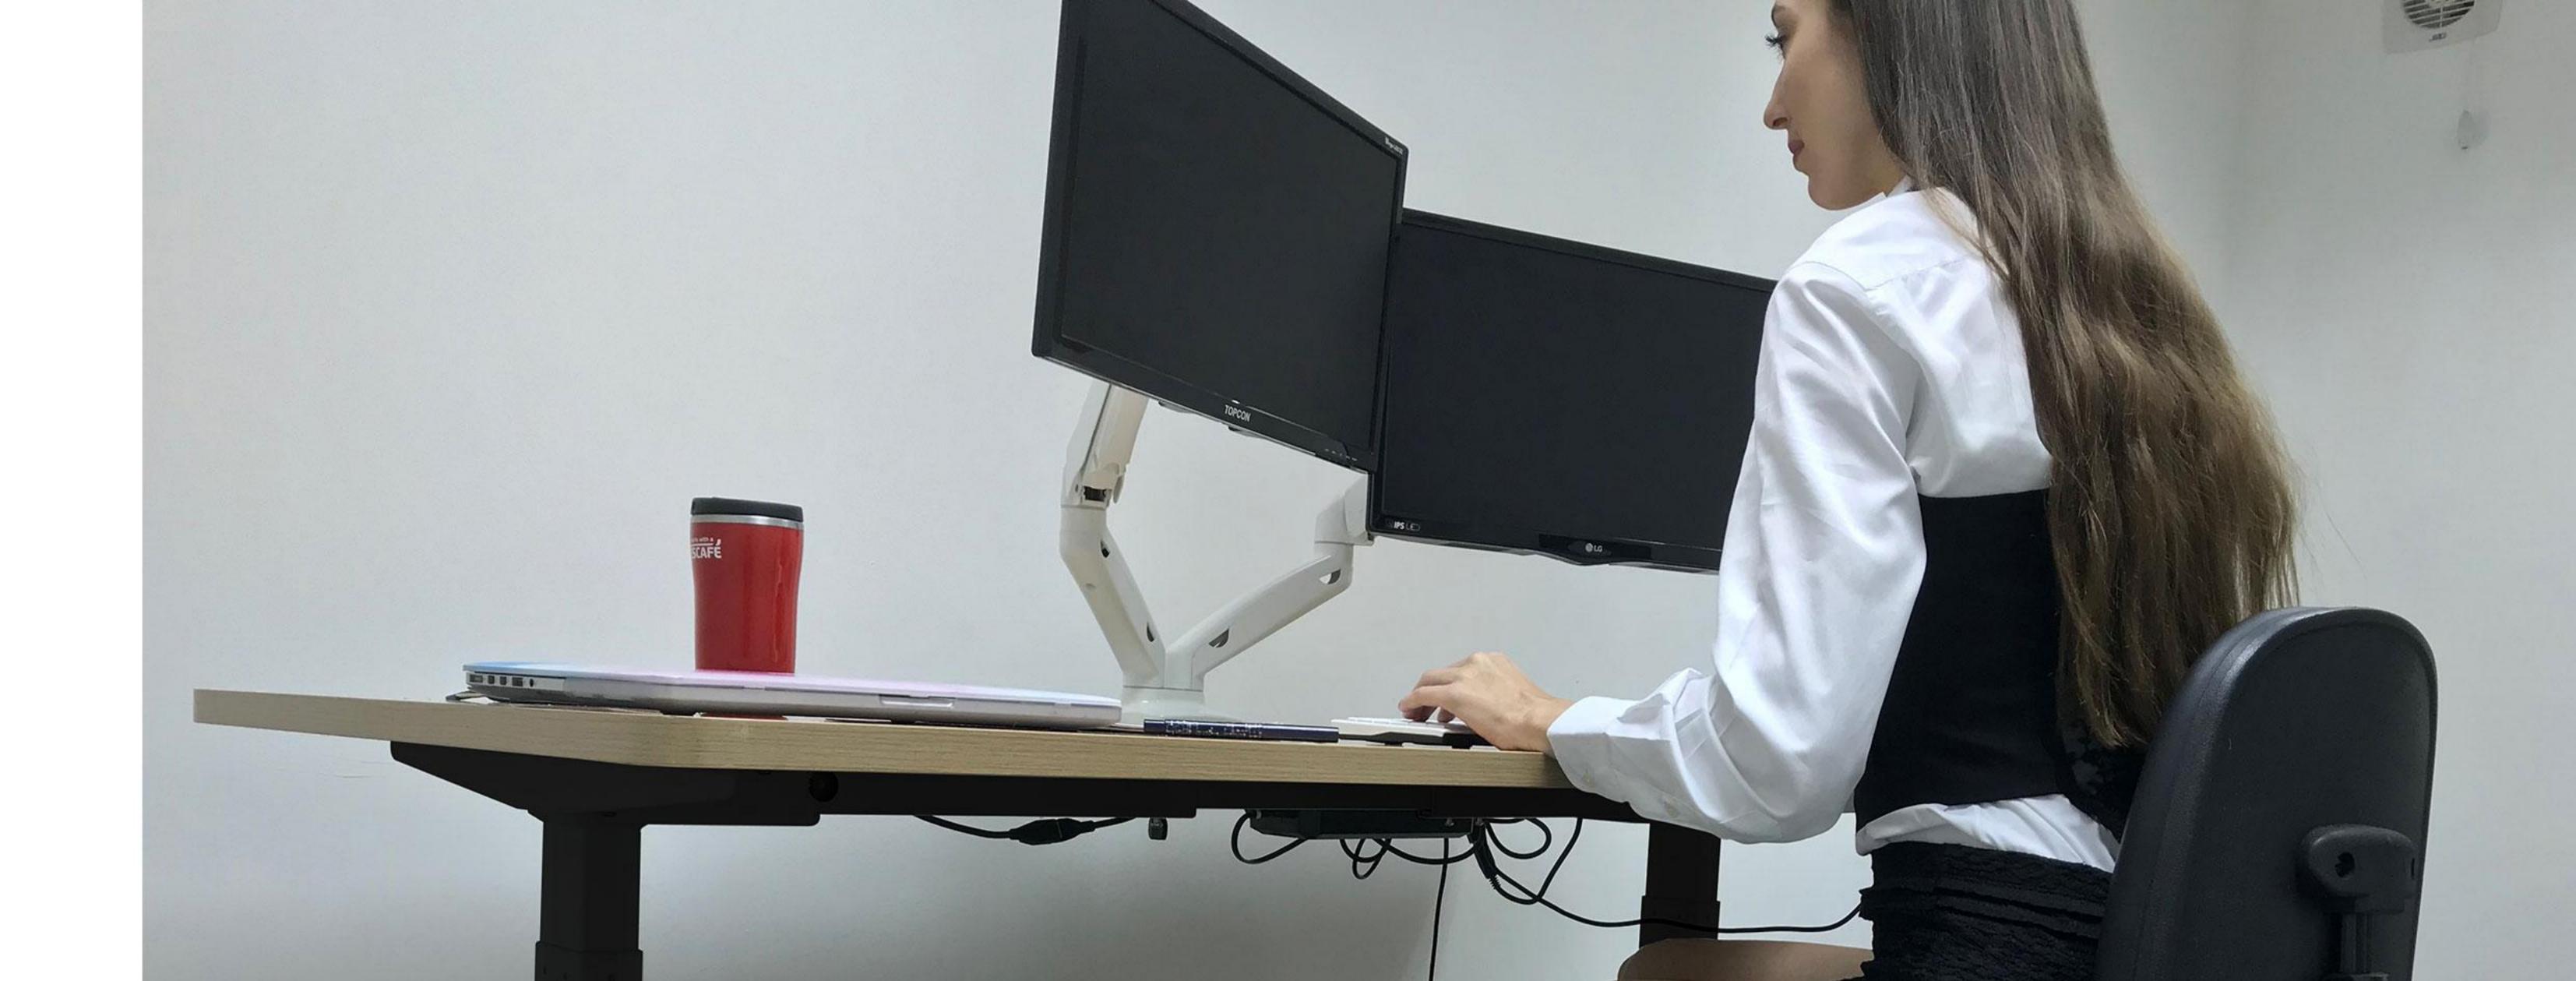

### DESCRIPTION

Transform your desk with Height Adjustable, Electric, Sit Stand Desk Frame that allows you to find that much needed healthy balance of sitting and standing throughout the long work day. Poor posture puts unhealthy strain on your back and neck, but the electric desk frame elevates your workstation to an ergonomic height while encouraging healthy movement. The dual motor system supports more weight and lasts longer.

# SUPPORTIVE LEGS AND DUAL MOTORS Solid construction and a thick leg with support system can load capacity of 102 kgs.

The Supportive design give you more stable lift and make your workspace more professional. This design of table looks elegant with Black finish that adds a sleek and modern look to any workspace.

## heights and helpful reminders to stand or sit throughout your busy day.

O LEGS WITH SUPPORT: The Supportive design give you more stable lift and make your workspace more professional. This design of table looks elegant with Black finish that adds a sleek and modern look to any workspace.