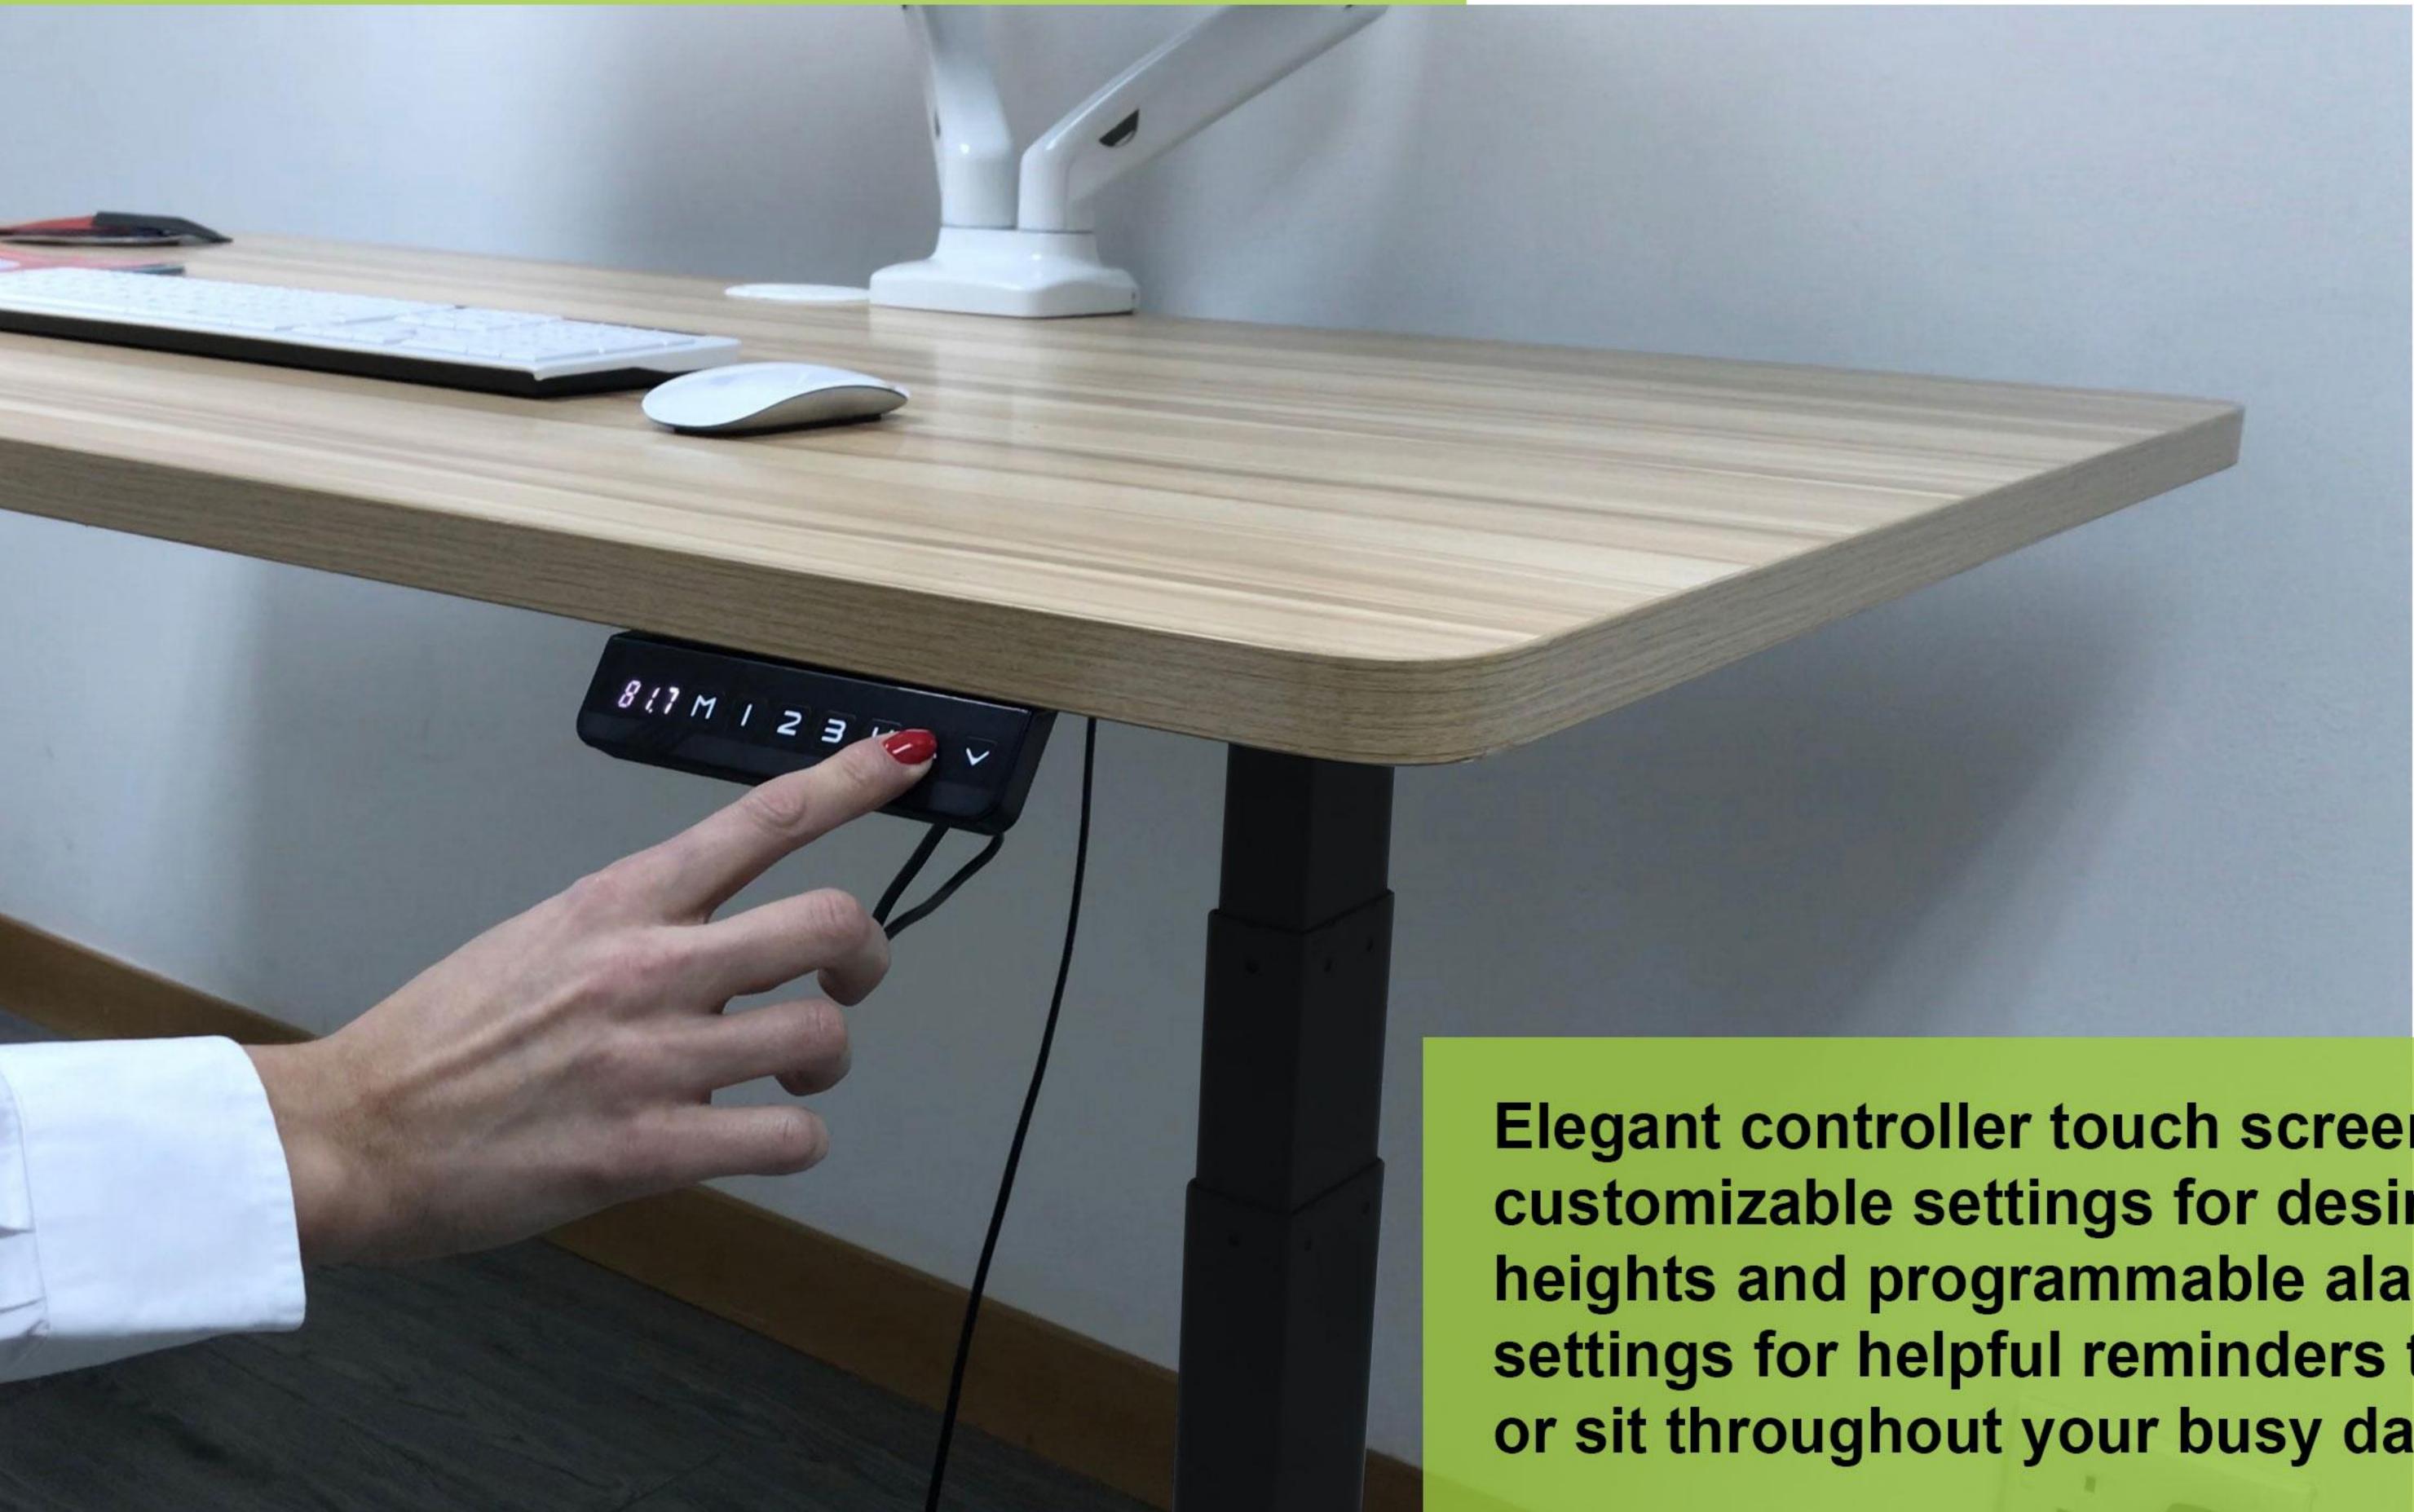

Adjust the height of your desk with a simple press of the control panel. Save up to 4 memory settings to automatically adjust to your perfect height.

#### **MORE THAN ONE OPTION TO CONTROL**

Simple Up/Down with/Without LCD Screen Programmable memory and reminder function Retractable control panel and hidden under desk Special one for the visually-impaired

Elegant controller touch screen with customizable settings for desired user heights and programmable alarms settings for helpful reminders to stand or sit throughout your busy day.

#### FEATURES

• ELECTRIC HEIGHT ADJUSTABLE SYSTEM: Dual-motor lift mechanism gives smooth height adjustments, better immobilization, higher weight capacity 102 Kgs.

• CONTROLLER: Elegant controller with customizable settings for desired user

## heights and helpful reminders to stand or sit throughout your busy day.

O LEGS WITH SUPPORT: The Supportive design give you more stable lift and make your workspace more professional. This design of table looks elegant with Black finish that adds a sleek and modern look to any workspace.