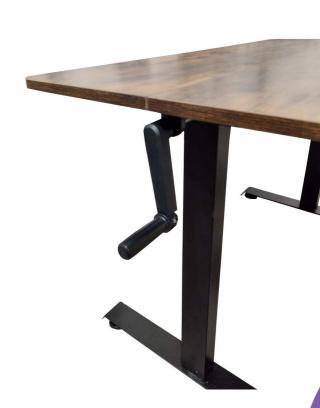

#### Easy Hand Crank System

Enjoy a height range of 27.5 to 46.4 inches with this frame's manual crank system and strong legs with telescopic height adjustment. The handle is foldable to save space when not in use.

The standing desk are manually adjustable and enable their user to work both seated and standing. These desks all have a hand crank with which their height can be adjusted. Studies have shown that switching between sitting and standing significantly reduces the risk of RSI.