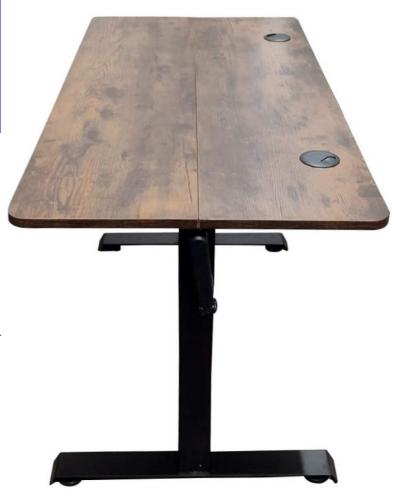

#### **Ample of Space**

Ample space for your Dual Monitor Setup, and a spacious 47.2" x 23.6" top surface keeping your shoulders and neck relaxed.

# Serving our clients with excellence

Steel base with a solid 60 kgs, 132 lbs of load capacity is designed to remain sturdy while you work. The base rises and lowers straight up and down, increasing sturdiness and saves space.

The square columns give this desk a modern look, which makes it suitable for all kinds of office environments. Stylish, modern, and open frame design.

| Weight Capacity | 60KG          |
|-----------------|---------------|
| Height Range    | 700~1180MM    |
| TABLE TOP SIZE  | 1200 X 600 MM |
| Frame Color     | Black         |
| COLUMN SIZE     | 65x45mm       |