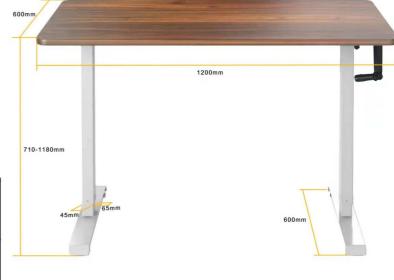

#### Easy Hand Crank System

Enjoy a height range of 27.5 to 46.4 inches with this frame's manual crank system and strong legs with telescopic height adjustment. The handle is foldable to save space when not in use.

The square columns give this desk a modern look, which makes it suitable for all kinds of office environments. Stylish, modern, and open frame design.

| Weight Capacity | 60KG          |
|-----------------|---------------|
| Height Range    | 700~1180MM    |
| TABLE TOP SIZE  | 1200 X 600 MM |
| Frame Color     | Black         |
| COLUMN SIZE     | 65x45mm       |