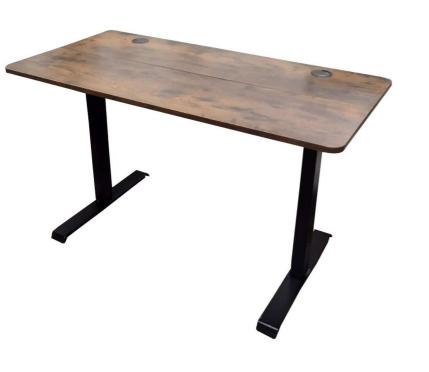

#### **Ample of Space**

Ample space for your Dual Monitor Setup, and a spacious 47.2" x 23.6" top surface keeping your shoulders and neck relaxed.

# Serving our clients with excellence

Steel base with a solid 60 kgs, 132 lbs of load capacity is designed to remain sturdy while you work. The base rises and lowers straight up and down, increasing sturdiness and saves space.

The square columns give this desk a modern look, which makes it suitable for all kinds of office environments. Stylish, modern, and open frame design.

| Weight Capacity | 60KG          |
|-----------------|---------------|
| Height Range    | 700~1180MM    |
| TABLE TOP SIZE  | 1200 X 600 MM |
| Frame Color     | Black         |
| COLUMN SIZE     | 65x45mm       |